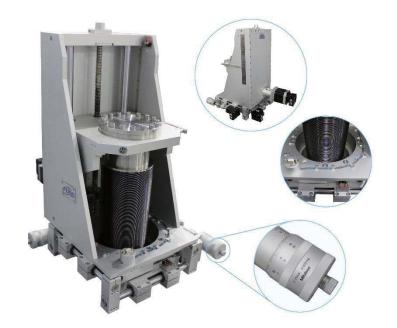

## **Full Size XYZ Stage**

- Welded Bellows Seal with SS 316
- Manual/Motorized Actuator
- UHV Compatible Material
- Working Pressure: 10<sup>-11</sup> mbar to 1 bar
- Micrometer with 10um Resolution
- Bakeable to 150°C
- Clear Bore up to 100mm
- Heavy Duty Design
- Adjustments:
  - XY Movement: up to +/- 25mm
  - Z Movement: up to 600mm

The full size XYZ stage is a high specification translator using a single edge welded bellows for X, Y and Z movements.

The single bellows design allows the stage to be mounted in any orientation. It is designed to be configured through a series of modules offering a wide range of installation flanges and clear bores. Please consult our sales department or your local distributors for more information.