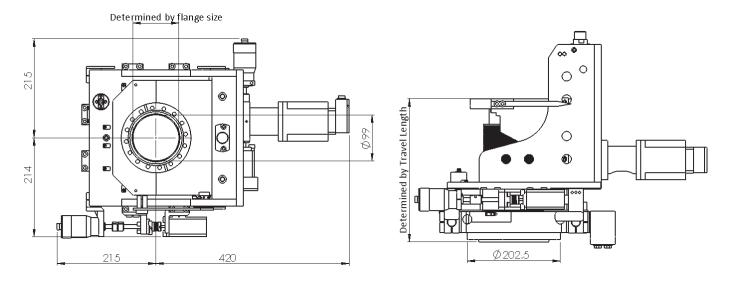

Dimensions of Full XYZ Stage, other details or 3D models on request

Available Mounting Flange: NW 150CF/NW100CF/NW63CF

Available Travel Flange: NW100CF/NW63CF

Consult our sales or local distributor for detailed configuration.

The full size XYZ stage is a high specification translator using a single edge welded bellows for X, Y and Z movements.

The single bellows design allows the stage to be mounted in any orientation. It is designed to be configured through a series of modules offering a wide range of installation flanges and clear bores. Please consult our sales department or your local distributors for more information.