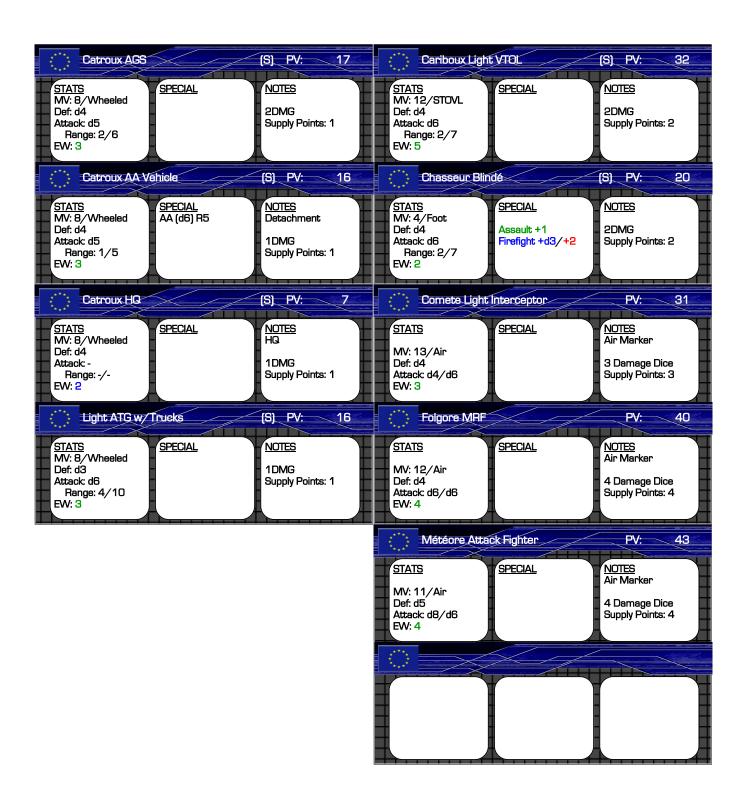

## EUROPEAN FEDERATION TORE

| Unit Type                       | Composition                                                                                                                | Point/SP<br>Cost |
|---------------------------------|----------------------------------------------------------------------------------------------------------------------------|------------------|
| Combat Team                     | 1x Monsabert MBT,<br>2x Infantry w/Tassigny APC,<br>1x Monsabert Support,<br>1x Gloire SPA (Det),                          | 99/9             |
| Armor Team                      | 1x Garibaldi,<br>2x Monsabert MBT,<br>1x Javelot Scout (Det),<br>1x Tassigny Missile Carrier<br>(Det)                      | 133/11           |
| Light Team                      | 1x Monsabert Support,<br>2x Infantry w/Tassigny APC,<br>1x Javelot Missile,<br>1x Javelot Scout (Det),<br>1x Juin AA (Det) | 94/10            |
| Armored<br>Infantry Bn.         | 4x Chasseur Blindé,<br>1x Tassigny Missile (Det),<br>1x Javelot Scout (Det)                                                | 117/12           |
| Foreign<br>Legion<br>Main Force | 1x Gamelin,<br>2x Infantry w/Catroux,<br>1x Catroux AA (Det),                                                              | 79/6             |
| Foreign Legion<br>Heavy Force   | 2x Gamelin,<br>1x Catroux AGS,<br>1x Infantry W/Catroux,<br>1x Catroux Missile (Det)                                       | 107/6            |
| Close Air Bn.                   | 3x Cariboux                                                                                                                | 96/6             |
| Combat HQ                       | 1x Tassigny HQ,<br>1x Infantry w/Tassigny APC,<br>1x Tassigny AA (Det)                                                     | 48/5             |
| Foreign Legion<br>HQ            | 1x Catroux HQ,<br>1x Infantry w/Catroux,<br>1x Catroux AA                                                                  | 42/4             |

## EuroFed Notes:

- 1. Additional Combat Teams may be created that include different force mixtures. Each such team must have 3 or 4 combat companies, and may have up to two Detachments.
- 2. Combat Brigades are formed of 3-5 Combat Teams and/or Battalions; Brigades containing Foreign Legion troops must be composed solely of Foreign Legion Combat Teams/Battalions, but may include one Close Air Bn.

No formations higher than Brigade level exist for the European Federation.

- 3. Each Combat Brigade includes one Combat HQ; each Foreign Legion Brigade includes one Foreign Legion HQ.
- 4. Air markers are available at the ratio of 1 per Brigade.
- 5. Foreign Legion formations are *Veteran* and use *Average* C3 ratings. All other formations are *Trained* and use *Average* C3 ratings. Armor Teams and Armored Infantry Bn. may be rated *Veteran* by paying the appropriate point value increase.