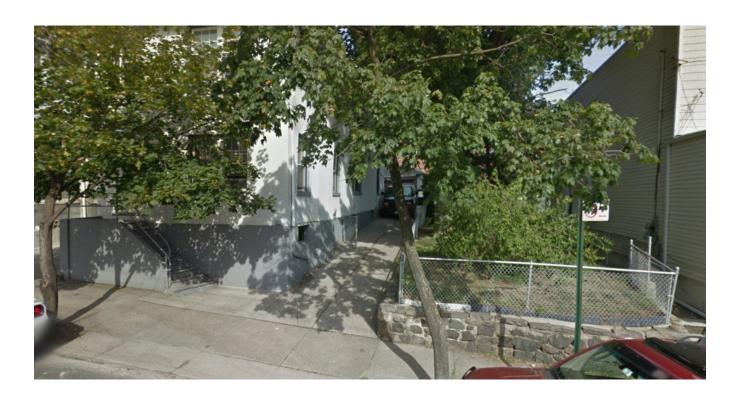

# For Sale: Woodside 2 Fam Det Home with an additional lot (50 x 100 Lot both properties)

48-43 58<sup>th</sup> Place, Woodside, NY, 11377 (Block# 2327 Lot# 8 and Lot# 7 )

Off Laurel Hill Blvd: service road to the Brooklyn/Queens Expressway (Route 278)

Description: 2 story 2 Fam home on a 30 x 90 Lot, Plus an Additional Vacant Lot is 20 X 90 Lot (house and Lot are on the same deed, but have 2 separate lots)

Home Bldg size: 20 x 50 (needs some TLC). It is built to the property line and has a Garage.

Close to All (schools, shopping, transportations and highways)

Price: \$1,375,000

The asking price for the property was based on the information given to us by the owner(s) of the property and obtained from sources we deem reliable. Because Re/Max Team cannot guarantee this information, we suggest that the purchaser(s) do their own independent study pertaining to size, zoning analysis, as well as, the proper buildable square footage allowed on these properties.