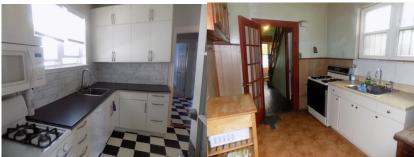

Description: 2 story 2 Fam home on a 30 x 90 Lot, Plus an Additional Vacant Lot is 20 X 90 Lot (house and Lot are on the same deed, but have 2 separate lots)

Home Bldg size: 20 x 50 (needs some TLC). It is built to the property line and has a Garage.

## 48-43 58<sup>th</sup> Place: House Overview

2,000 1,000 20 ft x 50 ft 1935 (estimated)

> Old style Brick **Stucco Average** 400

> > 2 2,000 1,000

2,700 Regular 30 ft x 90 ft No

> R5 13c

> > 1.25 2

0.74