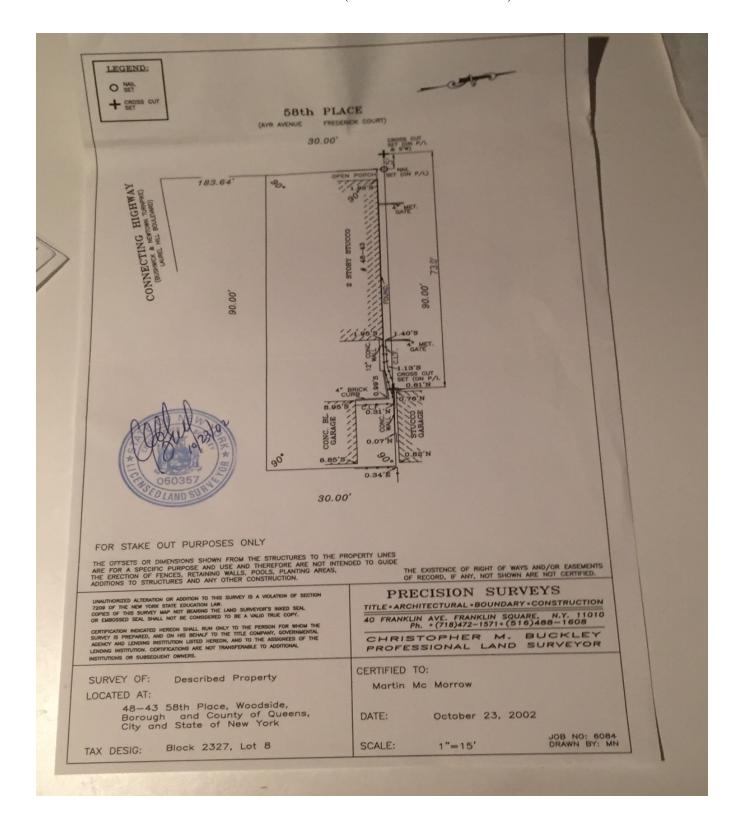

#### NYC Department of Buildings

#### Property Browse by Boro/Block/Lot

Page: 1 of 1

| Browsing QUEENS Block 2327 Lot 8 |                       |                     |          |          |                |  |  |  |
|----------------------------------|-----------------------|---------------------|----------|----------|----------------|--|--|--|
| TAX LOT                          | ADDRESS               | HOUSE NUM RANGE     | LANDMARK | OBSOLETE | BIN            |  |  |  |
| 8                                | 48-43 58 PLACE        | 48-43 - 48-43       |          |          | 4053674        |  |  |  |
| 8                                | 48-43 GARAGE 58 PLACE | 48-43GAR - 48-43GAR |          |          | <u>4548238</u> |  |  |  |



#### **HOUSE SURVEY** (does not show 20 x 90 Lot#7)





































**Driveway View**