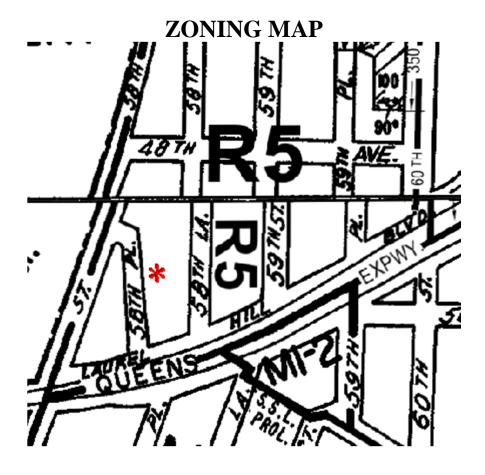

# For Sale: Woodside 2 Fam Det Home with an additional lot (50 x 100 Lot both properties)

48-43 58<sup>th</sup> Place, Woodside, NY, 11377 (Block# 2327 Lot# 8 and Lot# 7 )

Off Laurel Hill Blvd: service road to the Brooklyn/Queens Expressway (Route 278)

Description: 2 story 2 Fam home on a 30 x 90 Lot, Plus an Additional Vacant Lot is 20 X 90 Lot (house and Lot are on the same deed, but have 2 separate lots)

Home Bldg size: 20 x 50 (needs some TLC). It is built to the property line and has a Garage.

## 48-43 58<sup>th</sup> Place: House Overview

2,000 1,000 20 ft x 50 ft 1935 (estimated)

> Old style Brick **Stucco Average** 400

> > 2 2,000 1,000

2,700 Regular 30 ft x 90 ft No

> R5 13c

> > 1.25 2

0.74

## 48-43 58<sup>th</sup> Place: Vacant Lot Overview

| Borough Queens Block & lot 02327-0007 Sanborn map 409 037 Tax  | Address Zip code            | 11377    | Building Building class | Zoned Residential - Not Manhattan (V0) |
|--------------------------------------------------------------------------------------------------------------------------------------------------------------------------------------------------------------------------------------------------------------------------------------------------------------------------------------------------------------------------------------------------------------------------------------------------------------------------------------------------------------------------------------------------------------------------------------------------------------------------------------------------------------------------------------------------------------------------------------------------------------------------------------------------------------------------------------------------------------------------------------------------------------------------------------------------------------------------------------------------------------------------------------------------------------------------------------------------------------------------------------------------------------------------------------------------------------------------------------------------------------------------------------------------------------------------------------------------------------------------------------------------------------------------------------------------------------------------------------------------------------------------------------------------------------------------------------------------------------------------------------------------------------------------------------------------------------------------------------------------------------------------------------------------------------------------------------------------------------------------------------------------------------------------------------------------------------------------------------------------------------------------------------------------------------------------------------------------------------------------------|-----------------------------|----------|-------------------------|----------------------------------------|
| Sanborn map Tax map  Owner  Name Address  Property Taxes  Tax class Tax assessor's market value Current tax bill  Neighborhood Noighborhood Noighbor | _                           |          |                         |                                        |
| Tax map  Covner  Name Address  Conner lot  Address  Conning Zoning Zoning districts Tax class Tax class Tax assessor's market value Current tax bill  Neighborhood Noibles Closest police station 1.36 Miles Closest fire station 0.42 Miles School district number 30 Census tract 245  Hazards & Environment Toxic site on this property No                                                                                                                                                                                                                                                                                                                                                                                                                                                                                                                                                                                                                                                                                                                                                                                                                                                                                                                                                                                                                                                                                                                                                                                                                                                                                                                                                                                                                   |                             |          | 1-4                     |                                        |
| Cowner     Lot dimensions     20 ft x 90 ft       Corner lot     No       Property Taxes       Tax class     18 Tax asssessor's market value     \$114,000 to the state of the stat                                                                                                                                                        | ·                           | 409 031  |                         | 4.000                                  |
| Owner  Name Address  Property Taxes  Tax class Tax assessor's market value Current tax bill  No  No  Ploop ty Taxes  Tax assessor's market value Current tax bill  No  No  Property Taxes  Tax class  Tax assessor's market value Current tax bill  No  Property Taxes  Tax class  Tax assessor's market value St14,000 Current tax bill  No  Property Taxes  Toxic site on this property  No  Coning districts  R5  Zoning map  13c  Floor Area Ratio (FAR) Residential FAR Facility FAR 2 Allowed usable floor area  2,250  No  Consus tract  No  No  No  No  No  No  No  No  No  N                                                                                                                                                                                                                                                                                                                                                                                                                                                                                                                                                                                                                                                                                                                                                                                                                                                                                                                                                                                                                                                                                                                                                                                                                                                                                                                                                                                                                                                                                                                                          |                             |          | ·                       | · ·                                    |
| Address  Property Taxes  Tax class Tax assessor's market value Current tax bill  Neighborhood Neighborhood Neighborhood Neighborhood Neighborhood Closest fire station Closest fire station School district number Census tract  Hazards & Environment Toxic site on this property  Address  Zoning Zoning districts R5 Zoning map 13c  Floor Area Ratio (FAR) Residential FAR 1.25 Facility FAR 2 Allowed usable floor area  Zoning map 13c  Hazards & Environment No                                                                                                                                                                                                                                                                                                                                                                                                                                                                                                                                                                                                                                                                                                                                                                                                                                                                                                                                                                                                                                                                                                                                                                                                                                                                                                                                                                                                                                                                                                                                                                                                                                                         | Owner                       |          |                         |                                        |
| Property Taxes  Tax class Tax assessor's market value Current tax bill  Neighborhood Noodside Community district 2 Closest police station 1.36 Miles Closest fire station 0.42 Miles School district number 30 Census tract 245  Hazards & Environment Toxic site on this property No                                                                                                                                                                                                                                                                                                                                                                                                                                                                                                                                                                                                                                                                                                                                                                                                                                                                                                                                                                                                                                                                                                                                                                                                                                                                                                                                                                                                                                                                                                                                                         | Name                        |          |                         |                                        |
| Property Taxes  Tax class Tax assessor's market value Current tax bill  Neighborhood  Noodside  Community district  2  Closest police station  0.42 Miles  School district number  30  Census tract  13c  Floor Area Ratio (FAR)  Residential FAR  2  Allowed usable floor area  2,250  Allowed usable floor area  1.36 Miles  Closest fire station  0.42 Miles  School district number  2  Census tract  No  No                                                                                                                                                                                                                                                                                                                                                                                                                                                                                                                                                                                                                                                                                                                                                                                                                                                                                                                                                                                                                                                                                                                                                                                                                                                                                                                                                                                                         | Address                     |          | Zoning                  |                                        |
| Tax class 1B Tax assessor's market value \$114,000 Current tax bill \$887  Neighborhood  Neighborhood Woodside Community district 2 Closest police station 1.36 Miles Closest fire station 0.42 Miles School district number 30 Census tract 245  Hazards & Environment Toxic site on this property No                                                                                                                                                                                                                                                                                                                                                                                                                                                                                                                                                                                                                                                                                                                                                                                                                                                                                                                                                                                                                                                                                                                                                                                                                                                                                                                                                                                                                                                                                                                                                                                                                                                                                                                                                                                                                         |                             |          | Zoning districts        | R5                                     |
| Tax class Tax assessor's market value Current tax bill  Neighborhood  Noodside Community district  2 Closest police station Closest fire station School district number  Consus tract  1.36 Miles  Closus tract  30 Census tract  1.36 Miles  Noodside  Noodsi | Property Taxes              |          | Zoning map              | 13c                                    |
| Residential FAR 1.25  Neighborhood  Neighborhood  Neighborhood  Neighborhood  Community district  Closest police station  Closest fire station  School district number  Census tract  Hazards & Environment  Toxic site on this property  No                                                                                                                                                                                                                                                                                                                                                                                                                                                                                                                                                                                                                                                                                                                                                                                                                                                                                                                                                                                                                                                                                                                                                                                                                                                                                                                                                                                                                                                                                                                                                                                                                                                                                                                                                                                                                                                                                   | Tax class                   | 1B       | Floor Area Detic (FAD)  |                                        |
| Neighborhood  Neighborhood  Neighborhood  Community district  Closest police station  Closest fire station  School district number  Census tract  Hazards & Environment  Toxic site on this property  No  Pacility FAR  2 Allowed usable floor area  2,250  Facility FAR  2 Allowed usable floor area  2,250  Facility FAR  2 Allowed usable floor area  7 Allowed usable floor area  1.36 Miles  2,250                                                                                                                                                                                                                                                                                                                                                                                                                                                                                                                                                                                                                                                                                                                                                                                                                                                                                                                                                                                                                                                                                                                                                                                                                                                                                                                                                                                                                                                                                                                                                                                                                                                                                                                        |                             |          |                         | 405                                    |
| Neighborhood  Neighborhood  Neighborhood  Community district  Closest police station  Closest fire station  School district number  Census tract  Hazards & Environment  Toxic site on this property  Allowed usable floor area  2,250  Allowed usable floor area  2,250  Allowed usable floor area  2,250  No                                                                                                                                                                                                                                                                                                                                                                                                                                                                                                                                                                                                                                                                                                                                                                                                                                                                                                                                                                                                                                                                                                                                                                                                                                                                                                                                                                                                                                                                                                                                                                                                                                                                                                                                                                                                                 | Current tax bill            | \$887    |                         |                                        |
| Neighborhood Woodside Community district 2 Closest police station 1.36 Miles Closest fire station 0.42 Miles School district number 30 Census tract 245  Hazards & Environment Toxic site on this property No                                                                                                                                                                                                                                                                                                                                                                                                                                                                                                                                                                                                                                                                                                                                                                                                                                                                                                                                                                                                                                                                                                                                                                                                                                                                                                                                                                                                                                                                                                                                                                                                                                                                                                                                                                                                                                                                                                                  | Neighborhood                |          |                         |                                        |
| Community district 2 Closest police station 1.36 Miles Closest fire station 0.42 Miles School district number 30 Census tract 245  Hazards & Environment Toxic site on this property No                                                                                                                                                                                                                                                                                                                                                                                                                                                                                                                                                                                                                                                                                                                                                                                                                                                                                                                                                                                                                                                                                                                                                                                                                                                                                                                                                                                                                                                                                                                                                                                                                                                                                                                                                                                                                                                                                                                                        | _                           | Woodsida |                         |                                        |
| Closest fire station 0.42 Miles School district number 30 Census tract 245  Hazards & Environment Toxic site on this property No                                                                                                                                                                                                                                                                                                                                                                                                                                                                                                                                                                                                                                                                                                                                                                                                                                                                                                                                                                                                                                                                                                                                                                                                                                                                                                                                                                                                                                                                                                                                                                                                                                                                                                                                                                                                                                                                                                                                                                                               | _                           |          |                         |                                        |
| School district number 30 Census tract 245  Hazards & Environment Toxic site on this property No                                                                                                                                                                                                                                                                                                                                                                                                                                                                                                                                                                                                                                                                                                                                                                                                                                                                                                                                                                                                                                                                                                                                                                                                                                                                                                                                                                                                                                                                                                                                                                                                                                                                                                                                                                                                                                                                                                                                                                                                                               |                             |          |                         |                                        |
| Census tract 245  Hazards & Environment  Toxic site on this property No                                                                                                                                                                                                                                                                                                                                                                                                                                                                                                                                                                                                                                                                                                                                                                                                                                                                                                                                                                                                                                                                                                                                                                                                                                                                                                                                                                                                                                                                                                                                                                                                                                                                                                                                                                                                                                                                                                                                                                                                                                                        |                             |          |                         |                                        |
| Toxic site on this property No                                                                                                                                                                                                                                                                                                                                                                                                                                                                                                                                                                                                                                                                                                                                                                                                                                                                                                                                                                                                                                                                                                                                                                                                                                                                                                                                                                                                                                                                                                                                                                                                                                                                                                                                                                                                                                                                                                                                                                                                                                                                                                 |                             |          |                         |                                        |
| Toxic site on this property No                                                                                                                                                                                                                                                                                                                                                                                                                                                                                                                                                                                                                                                                                                                                                                                                                                                                                                                                                                                                                                                                                                                                                                                                                                                                                                                                                                                                                                                                                                                                                                                                                                                                                                                                                                                                                                                                                                                                                                                                                                                                                                 |                             |          |                         |                                        |
|                                                                                                                                                                                                                                                                                                                                                                                                                                                                                                                                                                                                                                                                                                                                                                                                                                                                                                                                                                                                                                                                                                                                                                                                                                                                                                                                                                                                                                                                                                                                                                                                                                                                                                                                                                                                                                                                                                                                                                                                                                                                                                                                | Hazards & Environment       |          |                         |                                        |
| Neighboring toxic sites No                                                                                                                                                                                                                                                                                                                                                                                                                                                                                                                                                                                                                                                                                                                                                                                                                                                                                                                                                                                                                                                                                                                                                                                                                                                                                                                                                                                                                                                                                                                                                                                                                                                                                                                                                                                                                                                                                                                                                                                                                                                                                                     | Toxic site on this property | No       |                         |                                        |
|                                                                                                                                                                                                                                                                                                                                                                                                                                                                                                                                                                                                                                                                                                                                                                                                                                                                                                                                                                                                                                                                                                                                                                                                                                                                                                                                                                                                                                                                                                                                                                                                                                                                                                                                                                                                                                                                                                                                                                                                                                                                                                                                | Neighboring toxic sites     | No       |                         |                                        |
|                                                                                                                                                                                                                                                                                                                                                                                                                                                                                                                                                                                                                                                                                                                                                                                                                                                                                                                                                                                                                                                                                                                                                                                                                                                                                                                                                                                                                                                                                                                                                                                                                                                                                                                                                                                                                                                                                                                                                                                                                                                                                                                                |                             |          |                         |                                        |