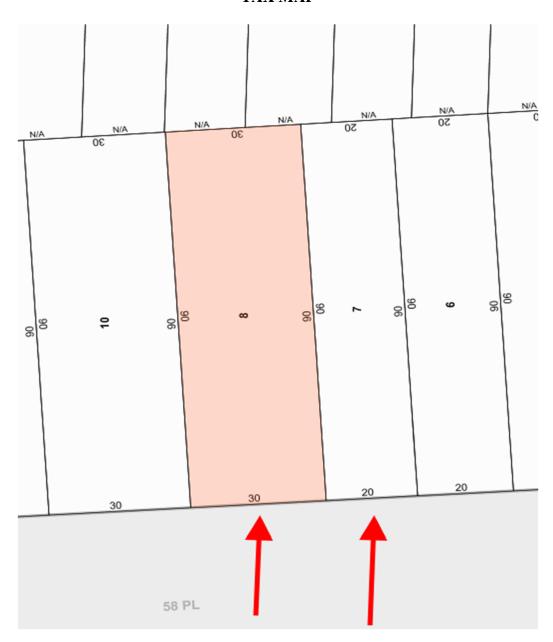

|                             |          |                         |                                        |

#### TAX MAP



### **Building and Garage are registered**

BIS Menu | Property Browse



#### NYC Department of Buildings

#### Property Browse by Boro/Block/Lot

Page: 1 of 1

| Browsing QUEENS Block 2327 Lot 8 |                       |                     |          |          |                |  |  |  |
|----------------------------------|-----------------------|---------------------|----------|----------|----------------|--|--|--|
| TAX LOT                          | ADDRESS               | HOUSE NUM RANGE     | LANDMARK | OBSOLETE | BIN            |  |  |  |
| 8                                | 48-43 58 PLACE        | 48-43 - 48-43       |          |          | 4053674        |  |  |  |
| 8                                | 48-43 GARAGE 58 PLACE | 48-43GAR - 48-43GAR |          |          | <u>4548