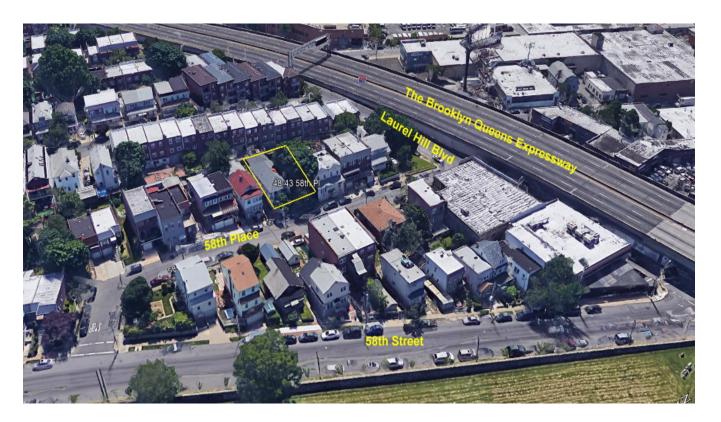

# For Sale: Woodside 2 Fam Det Home with an additional lot (50 x 100 Lot both properties)

48-43 58<sup>th</sup> Place, Woodside, NY, 11377 (Block# 2327 Lot# 8 and Lot# 7 )

Off Laurel Hill Blvd: service road to the Brooklyn/Queens Expressway (Route 278)

Description: 2 story 2 Fam home on a 30 x 90 Lot, Plus an Additional Vacant Lot is 20 X 90 Lot (house and Lot are on the same deed, but have 2 separate lots)

Home Bldg size: 20 x 50 (needs some TLC). It is built to the property line and has a Garage.