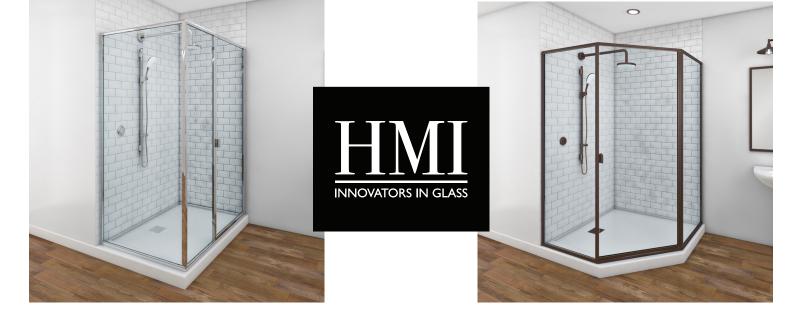

## CLASSIC | Swing Shower Doors

An enduring original, the Classic semi-frameless series is one of HMI's longest running shower enclosure designs. There is simply no entry level semi-frameless shower design in the market today that can rival the quality and sturdiness of the series. The dependable Classic (formerly known as Cardinal Series) has graced bathrooms across America for decades. For the full line of Classic configurations, visit hmiglass.com/classic