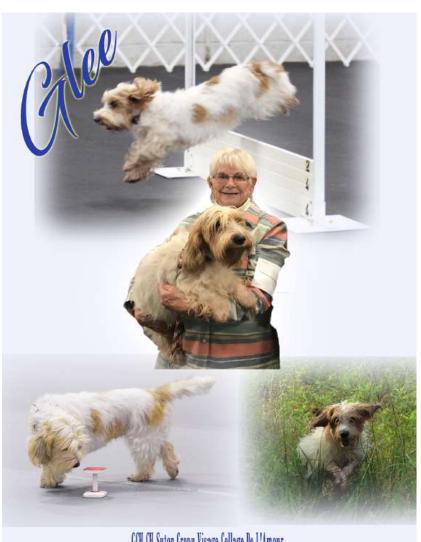

| REG:183 NAT:16 CH MACH3 Clancy's Bhut 3 HP286092/01. 11/28/2007. Wave Runner - MACH Clan PCMH. Owner: Megan/David                          | Jolokia VCD1 R<br>Breeder: Own<br>cy's Capsaicin   | ers. By: CH Gebeba's                |
| Regior | nal:                                                                                                                                       | National:                                          |                                     |
| First  | 85 Second75                                                                                                                                | First <u>85</u>                                    | Second <u>75</u>                    |

Score <u>183</u> Score <u>178</u> Score <u>187 1/2</u> Score <u>151 1/2</u>



#### GCH CH Suton Crepu Visage Collage De L'Amour do de ce come en aux picca exiligent annoca com tre

Mike Williquette



©2019 BeBe Standtousellounds - bevolute bellsouthnet

# **Rally Trial**

# Regional Judge Nancy D Simmons National Judge Nancy D Simmons

| Ν   | o | v | i | c | e | Α |
|-----|---|---|---|---|---|---|
| 1.4 | v | v | u | u | c |   |

| 86     |                          | 1862/04. 04/16/2013. Breeder: Jo<br>y: CH Sonora Galen - CH Wufwire's                                     |
|--------|--------------------------|-----------------------------------------------------------------------------------------------------------|
| Regio  | nal:                     | National:                                                                                                 |
|