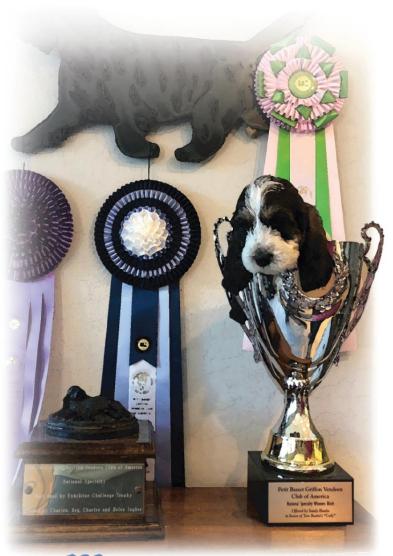

# **CATALOG**

2019 PBGVCA **National Specialty** 

Kerrville, Texas

**National and Regional Specialties** 

**Four to Six Month Puppy Competitions** 

Wednesday - Saturday **April 10 - 13, 2019** 