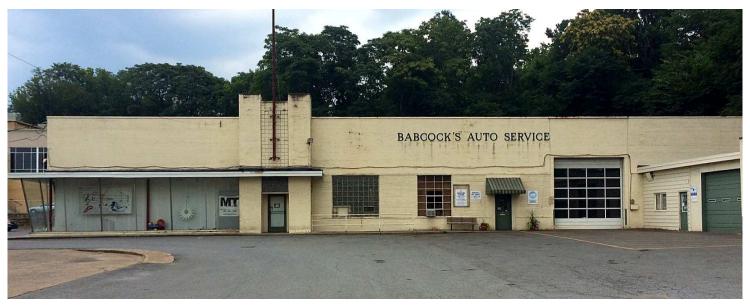

## 1300 Court Street Lynchburg, Virginia 24504

Looking for a unique building with an abundance of space, ample parking, and in the heart of downtown Lynchburg.

This project is in the beginning stages of redevelopment in the Historic district of Lynchburg.

The property total over 3.1 acres of land. 3 separate buildings Abundant parking Privately owned street Close proximity to the downtown expressway Enterprise Zone

## Available for lease.

For more information please contact Tucker Adamson (804)382-1596.

Main Building

Side Building

Double parking lot

Front Building

Side attached bays