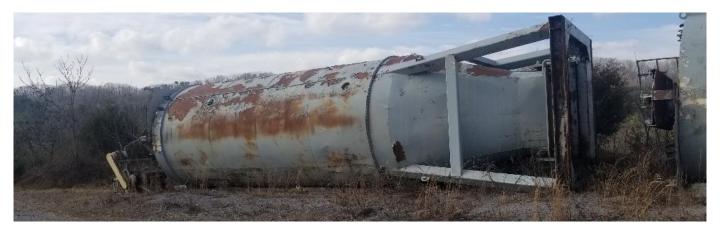

## **Used Equipment: S035 Two 200-Ton Older-Style Silos**

- Older Style 200 Ton Silos (2)
- Exposed Cone
- Has platforms and safety rails
- Legs are off, but with silos
- Single Cylinder control gate topside
- Hot Oil on cone
- Legs 2.5" Base x 11' L
- 2'7" Top Opening
- Silo is 12'W x 44 1/2' L