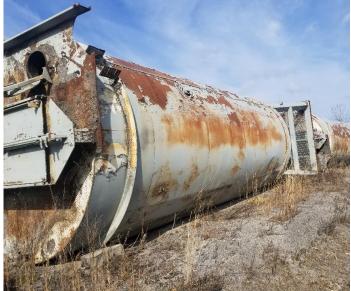

## **Used Equipment: S035 Two 200-Ton Older-Style Silos**

- Older Style 200 Ton Silos (2)
- Exposed Cone
- Has platforms and safety rails
- Legs are off, but with silos
- Single Cylinder control gate topside
- Hot Oil on cone
- Legs 2.5" Base x 11' L
- 2'7" Top Opening
- Silo is 12'W x 44 1/2' L