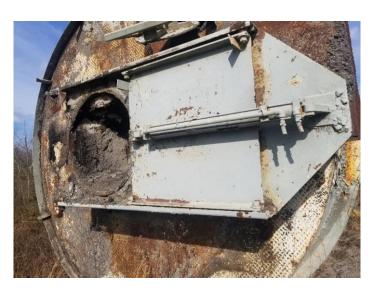

## **Used Equipment: S035 Two 200-Ton Older-Style Silos**

- Older Style 200 Ton Silos (2)
- Exposed Cone
- Has platforms and safety rails
- Legs are off, but with silos
- Single Cylinder control gate topside
- Hot Oil on cone
- Legs 2.5" Base x 11' L
- 2'7" Top Opening
- Silo is 12'W x 44 1/2' L