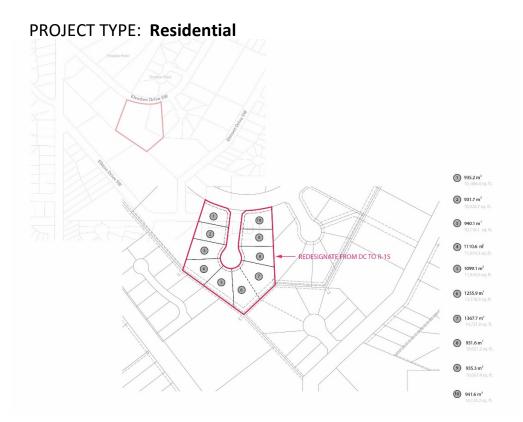

## PROJECT DESCRIPTION:

The community of Springbank Hill is a historic and upscale estate-focused neighbourhood located in Southwest Calgary. The often large community estate parcels located within the area have the capacity to allow for further subdivision. The subdivision at Elveden Drive SW proposes 10 detached residential lots from a large parent parcel. The anticipated density is increased to 8.4 uph (3.4 upa) and the proposed land uses are consistent with the East Springbank Structure Plan.