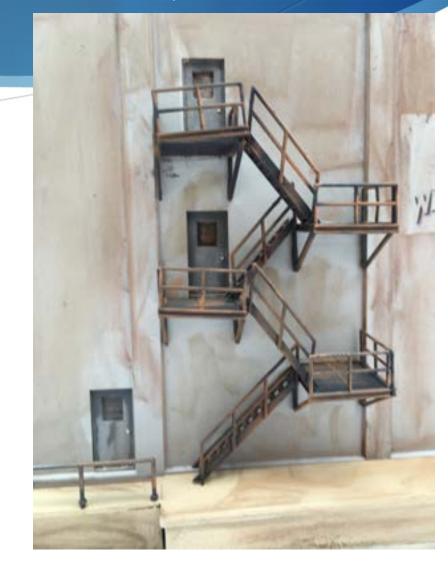

## 2<sup>nd</sup> Building from Leftover Parts

## 2<sup>nd</sup> Building: White Rock Brewery Abandoned in Waukesha

Other ends from 2 kits spliced together, with cut-off one-third ends