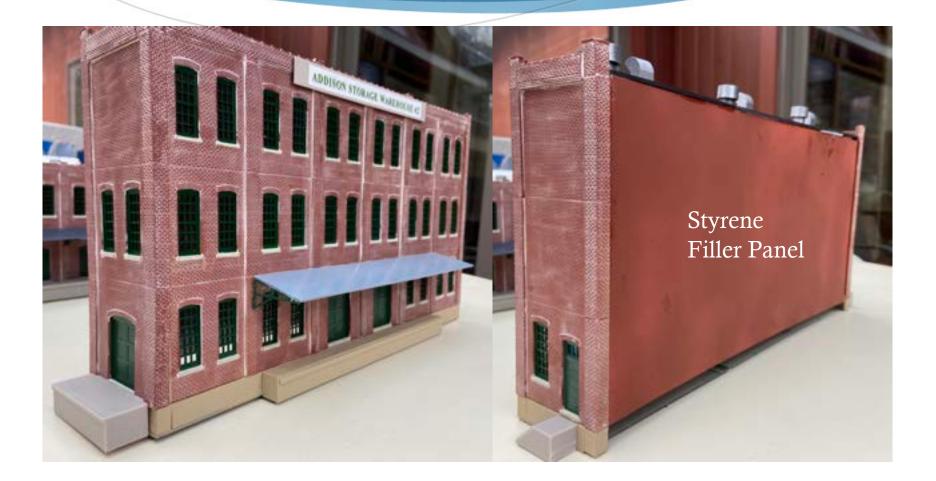

walls to make one long backdrop building with some parts used from office.

## WSI Supply Chain Solutions Warehouse



## WSI Supply Chain Solutions Warehouse





### Building as Installed on Layout



#### **Kit-bashing Cornerstones**

Project #3 Addison Storage Warehouses In Slinger, WI Owner wanted 2 warehouses to represent "Addison Storage" in Slinger, WI

 Actual business consists of self-storage units & is in Hartford, WI:

• Nothing in parts box looked like these units:



#### Sterling Consolidated Dairy Walthers # 933-3799 - Discontinued Consists of 5 Kits



## Used parts from the 2 main brick buildings in the kit:



## Result: 2 brick Warehouses and 1 brick Office Building:



## Warehouse #1: 2 stories high: (Front & Rear)



### Warehouse #2: 3 stories high: (Front & Rear)



## Office Building: 1 story high:



# Some left over parts for a single-story building?



## Bonus fourth building: Garage Made from left-over parts



Sheet styrene for roof panels & brick filler panels on back wall

## Installed On The Layout: Oops! Modifications required



## As Now Installed on Layout Front View



## As Now Installed on Layout Rear View



#### **Kit-bashing Cornerstones**

Project #4 Pro Building Supply Complex In Lomira, WI

## Uses Walthers Kit # 933-3048 Champion Packing Plant



## Uses Walthers Kit # 933-3048 Champion Packing Plant



## Left Building: Front & Rear Views



## Right Building: Front & Rear Views



## Pro Building Supply Complex



## Completed Building: Front & Right End Views





## Complex As Now Installed on The Layout:



## **Kit-bash