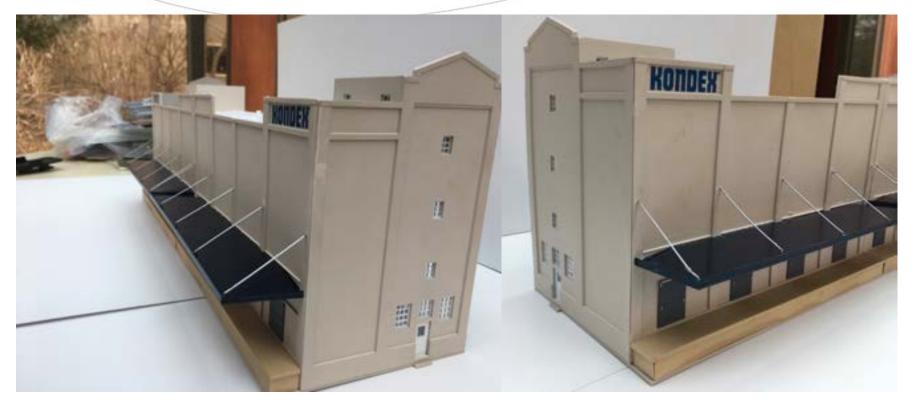

## "Kit-bashing Cornerstones"

## Building & Modifying Walthers Cornerstone Kits

**Based on 50 + Structures built using Walthers Cornerstone Kits built by TRAIN GUYZ LLC** (Mike & Judy Vivion) Structures built for an HO layout in Williams Bay, WI

#### The layout models part of the Wisconsin Central Railway (Jan 1987- Oct 2001)





#### **Kit-bashing Cornerstones**

Project #1 KONDEX Cold Storage In Lomira, WI

#### 1st Building: KONDEX Cold Storage in Lomira, WI



## RJ Frost Cold Storage Kit Walthers # 933-3020



Started with one new kit & one "used" kit that was missing one long-side wall



#### Kit Instructions



#### 1st Building: KONDEX Cold Storage in Lomira, WI



Two rail dock-side walls, docks & overhangs spliced together

#### 1st Building: KONDEX Cold Storage



Same end from 2 kits w/rear one-third removed from ends & roof

## Building as Installed on Layout



## 2<sup>nd</sup> Building from Leftover Parts





## 2<sup>nd</sup> Building: White Rock Brewery Abandoned in Waukesha



Other ends from 2 kits spliced together, with cut-off one-third ends

#### 2<sup>nd</sup> Building: White Rock Brewery (Decals & Details)







## Custom decals from Internet Found using Google



### Building as Installed on Layout



## **Kit-bashing Cornerstones** Project #2 WSI Supply Chain **Solutions Warehouse** In So. Fon du Lac, WI

## Used Walthers Kit # 933-2719 Lakeview Modern-Style Warehouse



#### Kit Instructions



#### Kit Footprint



Plan: use all 4 warehouse walls to make one long backdrop building with some parts used from office.

## WSI Suppl