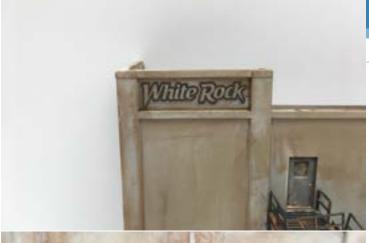

## 2<sup>nd</sup> Building: White Rock Brewery Abandoned in Waukesha

Other ends from 2 kits spliced together, with cut-off one-third ends

#### 2<sup>nd</sup> Building: White Rock Brewery (Decals & Details)

## Custom decals from Internet Found using Google