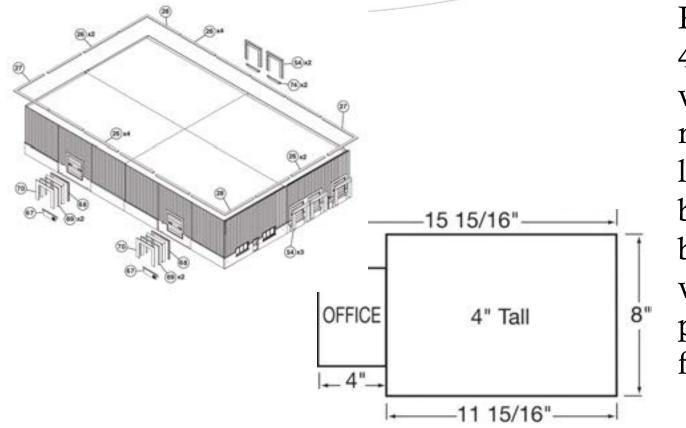

#### Kit Footprint

Plan: use all 4 warehouse walls to make one long backdrop building with some parts used from office.

### Lakeview Modern-Style Warehouse Kit: Required Modifications for TIDI

- Change to Trapezoid footprint
- Convert Rear Wall to single Roll-Up Door (4" wide)
- Move trackside doors to right side of building
- Move non-trackside doors to left side of building
- Modify roof to trapezoid shape
- Repaint total building to approximate colors of prototype
- Scratch build a loading ram

#### TIDI Model: Footprint Required Modification of Base & Walls