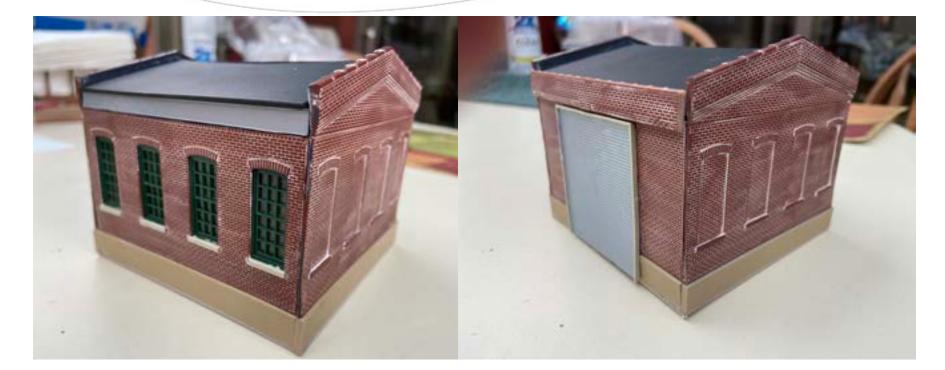

## Bonus fourth building: Garage Made from left-over parts

Sheet styrene for roof panels & brick filler panels on back wall

## Installed On The Layout: Oops! Modifications required