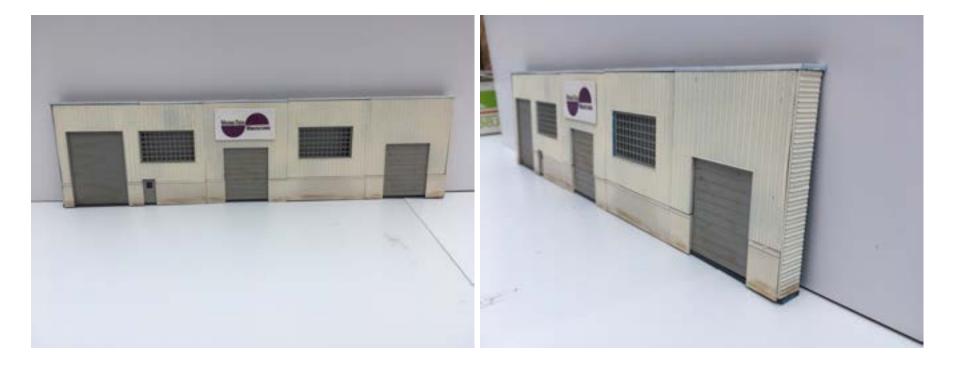

### Made into second unnamed building in Waukesha, WI As Installed on the Layout

Backdrop Buildings #3 & 4: Made from #933-3091 Peterson Tool Specialties

### Backdrop Buildings #3 & 4: Made from #933-3091 Peterson Tool Specialties