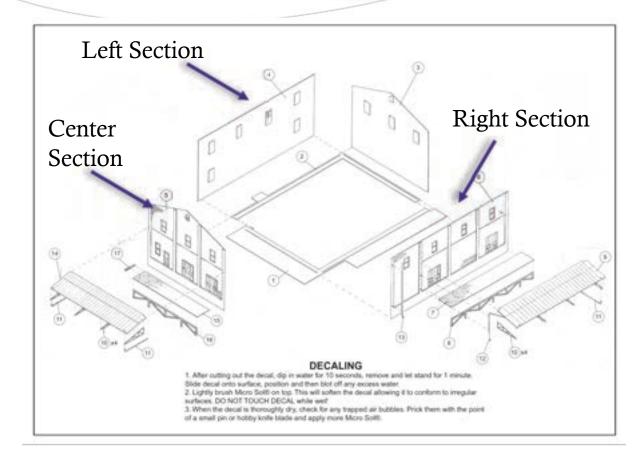

### Backdrop Building #5: Made from kit #933-3018 Golden Valley Canning Company

#6: Made into Holsum Wholesale Foods in Waukesha, WI As Installed on the Layout