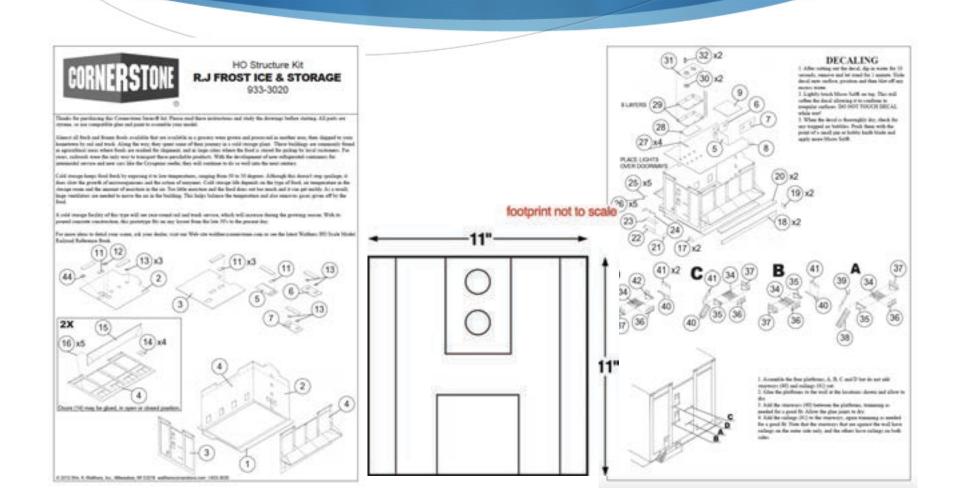

## "Kit-bashing Cornerstones"

## Building & Modifying Walthers Cornerstone Kits

**Based on 50 + Structures built using Walthers Cornerstone Kits built by TRAIN GUYZ LLC** (Mike & Judy Vivion) Structures built for an HO layout in Williams Bay, WI

#### The layout models part of the Wisconsin Central Railway (Jan 1987- Oct 2001)





#### **Kit-bashing Cornerstones**

Project #1 KONDEX Cold Storage In Lomira, WI

#### 1st Building: KONDEX Cold Storage in Lomira, WI



## RJ Frost Cold Storage Kit Walthers # 933-3020



Started with one new kit & one "used" kit that was missing one long-side wall



#### Kit Instructions



#### 1st Building: KONDEX Cold Storage in Lomira, WI



Two rail dock-side walls, docks & overhangs spliced together

#### 1st Building: KONDEX Cold Storage



Same end from 2 kits w/rear one-third removed from ends & roof

## Building as Installed on Layout



## 2<sup>nd</sup> Building from Leftover Parts





## 2<sup>nd</sup> Building: White Rock Brewery Abandoned in Waukesha



Other ends from 2 kits spliced together, with cut-off one-third ends

#### 2<sup>nd</sup> Building: White Rock Brewery (Decals & Details)







## Custom decals from Internet Found using Google



### Building as Installed on Layout



## **Kit-bashing Cornerstones** Project #2 WSI Supply Chain **Solutions Warehouse** In So. Fon du Lac, WI

## Used Walthers Kit # 933-2719 Lakeview Modern-Style Warehouse



#