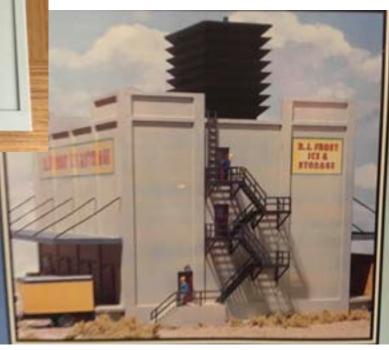

## RJ Frost Cold Storage Kit Walthers # 933-3020

Started with one new kit & one "used" kit that was missing one long-side wall