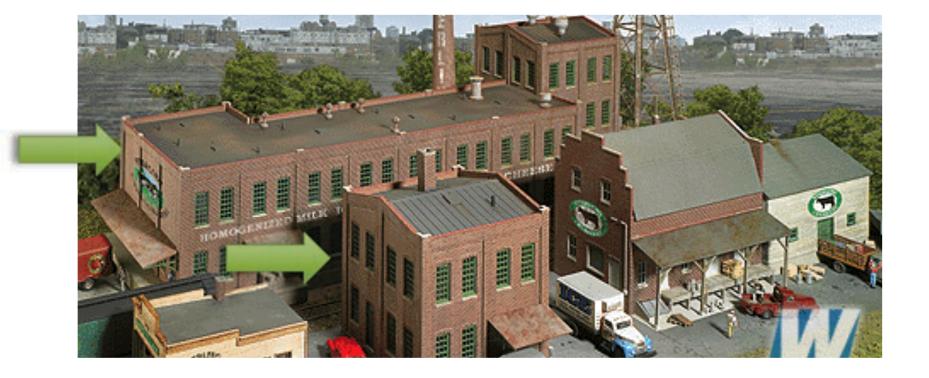

## Used parts from the 2 main brick buildings in the kit:

## Result: 2 brick Warehouses and 1 brick Office Building: