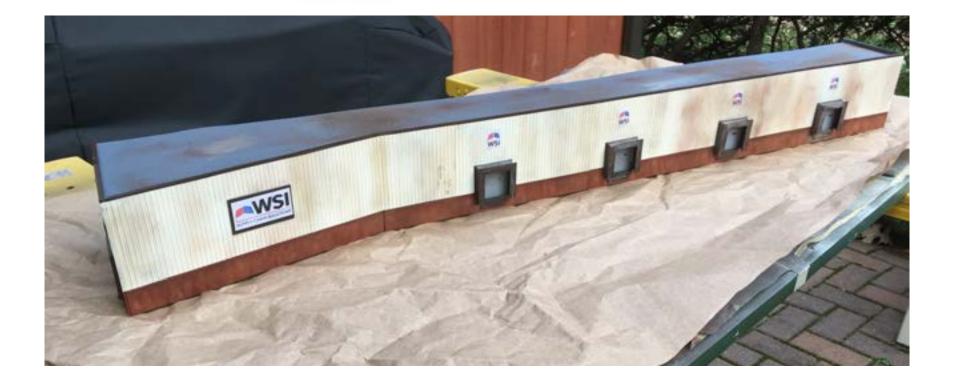

one-third removed from ends & roof

## Building as Installed on Layout



## 2<sup>nd</sup> Building from Leftover Parts





## 2<sup>nd</sup> Building: White Rock Brewery Abandoned in Waukesha



Other ends from 2 kits spliced together, with cut-off one-third ends

#### 2<sup>nd</sup> Building: White Rock Brewery (Decals & Details)







## Custom decals from Internet Found using Google



### Building as Installed on Layout



## **Kit-bashing Cornerstones** Project #2 WSI Supply Chain **Solutions Warehouse** In So. Fon du Lac, WI

## Used Walthers Kit # 933-2719 Lakeview Modern-Style Warehouse



#### Kit Instructions



#### Kit Footprint



Plan: use all 4 warehouse walls to make one long backdrop building with some parts used from office.

## WSI Supply Chain Solutions Warehouse



## WSI Supply Chain Solutions Warehouse





### Building as Installed on Layout



#### **Kit-bashing Cornerstones**

Project #3 Addison Storage Warehouses In Slinger, WI Owner wanted 2 warehouses to represent "Addison Storage" in Slinger, WI

 Actual business consists of self-storage units & is in Hartford, WI:

• Nothing in parts box looked like these units:



#### Sterling Consolidated Dairy Walthers # 933-3799 - Discontinued Consists of 5 Kits



## Used parts from the 2 main brick buildings in the kit:



## Result: 2 brick Warehouses and 1 brick Office Building:



## Warehouse #1: 2 stories high: (Front & Rear)



### Warehouse #2: 3 stories high: (Front & Rear)



## Office Building: 1 story high:



# Some left over parts for a single-story building?



## Bonus fourth buildin