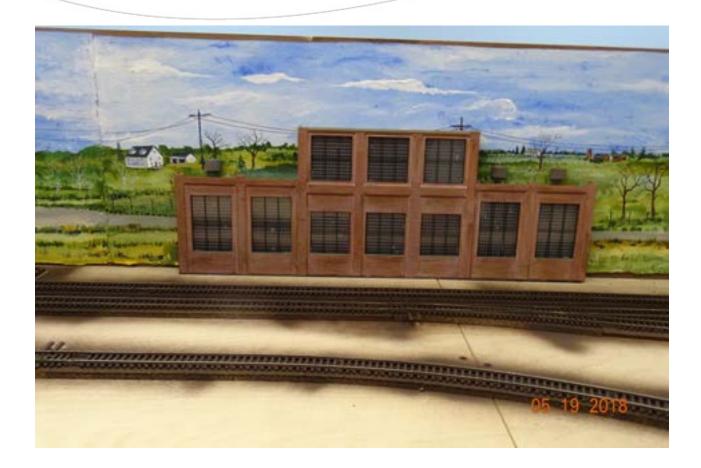

#### Backdrop Buildings #1& 2: Made from #933-2970 Railroad Shop

### Backdrop Buildings #1& 2: Made from #933-2970 Railroad Shop

Backdrop Building #2: Also Made from #933-2970 Railroad Shop