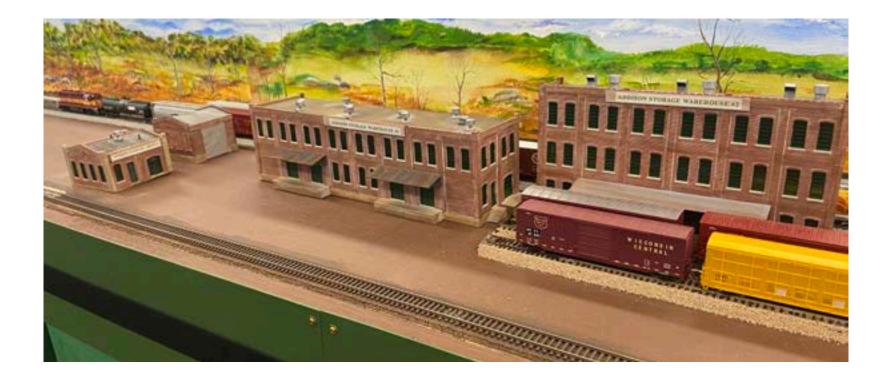

## Result: 2 brick Warehouses and 1 brick Office Building:

## Warehouse #1: 2 stories high: (Front & Rear)

### Warehouse #2: 3 stories high: (Front & Rear)

## As Now Installed on Layout Front View