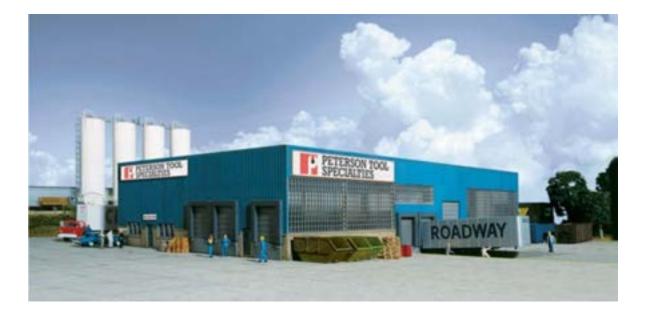

### Made into second unnamed building in Waukesha, WI As Installed on the Layout

Backdrop Buildings #3 & 4: Made from #933-3091 Peterson Tool Specialties

### Backdrop Buildings #3 & 4: Made from #933-3091 Peterson Tool Specialties

## #3: Made into Navistar in Waukesha, WIAs Installed on the Layout

 #4: Made into Magna-Tech Manufacturing in Waukesha, WI As Installed on the Layout