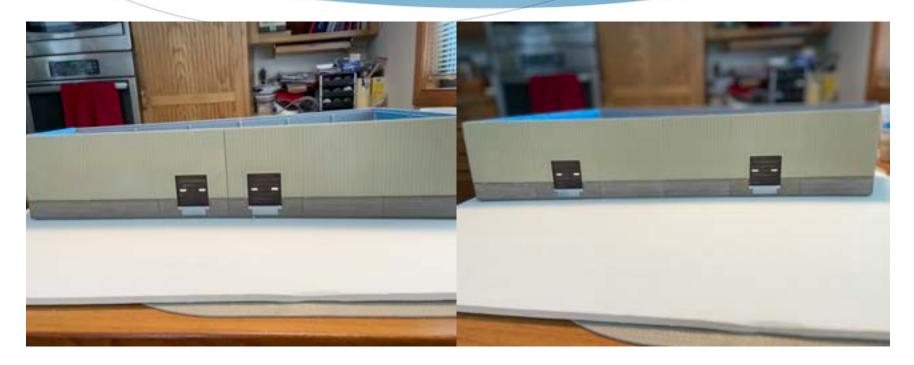

#### TIDI Model: Modify Rear and Trackside Walls

Rear Wall: Doors not used, So spacing not critical. Trackside Wall: Door spacing critical for two boxcars