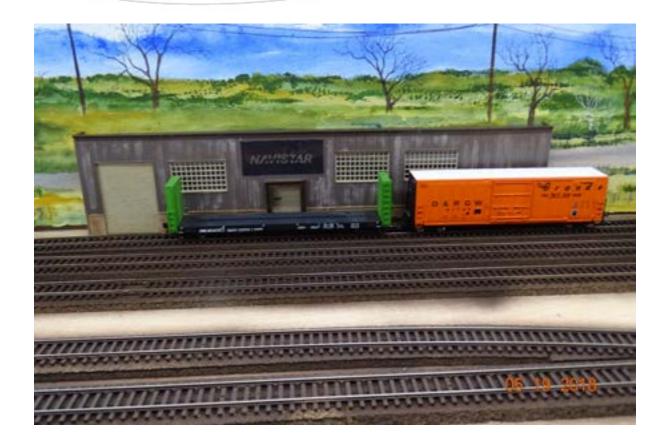

## #3: Made into Navistar in Waukesha, WIAs Installed on the Layout

 #4: Made into Magna-Tech Manufacturing in Waukesha, WI As Installed on the Layout