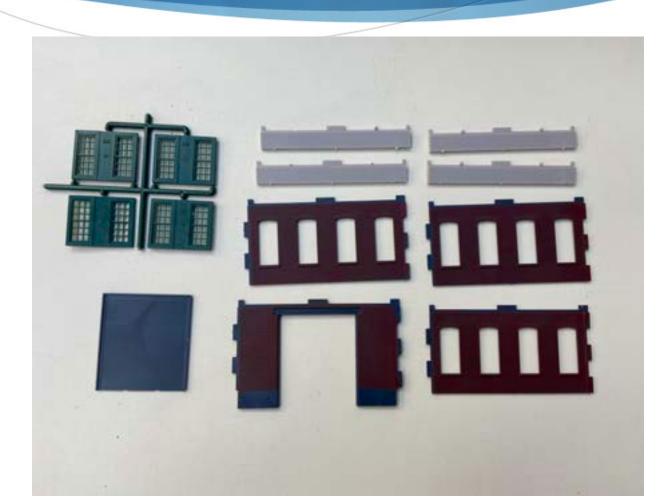

# Some left over parts for a single-story building?

## Bonus fourth building: Garage Made from left-over parts

Sheet styrene for roof panels & brick filler panels on back wall