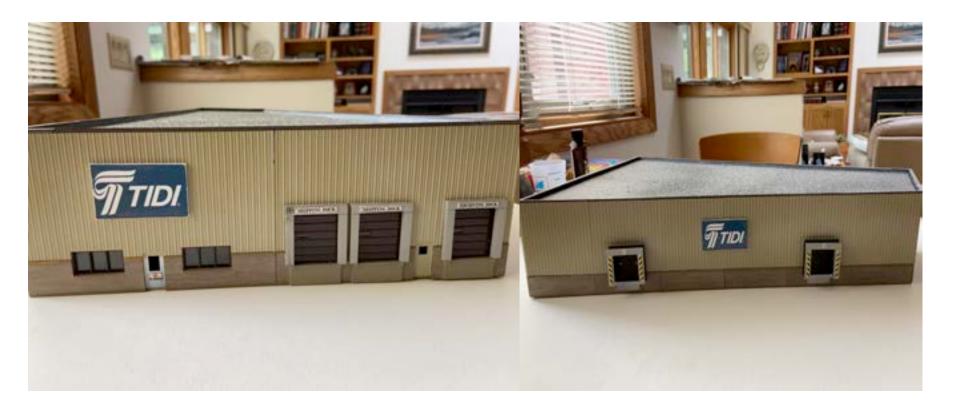

the Neenah Peninsula



## Used Walthers Kit # 933-2719 Lakeview Modern-Style Warehouse



### Lakeview Modern-Style Warehouse Kit: Required Modifications for TIDI

- Change to Trapezoid footprint
- Convert Rear Wall to single Roll-Up Door (4" wide)
- Move trackside doors to right side of building
- Move non-trackside doors to left side of building
- Modify roof to trapezoid shape
- Repaint total building to approximate colors of prototype
- Scratch build a loading ram

#### TIDI Model: Footprint Required Modification of Base & Walls



#### TIDI Model: Modify Rear and Trackside Walls



Rear Wall: Doors not used, So spacing not critical. Trackside Wall: Door spacing critical for two boxcars

# TIDI Model: Modify Rear Wall & Construct Roof



## TIDI Model: Complete Front Wall & Signage



## As Now Installed on Layout Front & Rear Views



### **Kit-bashing Cornerstones**

Project #6 Voith Transmission In Neenah, WI

## Voith Transmission, Neenah, WI Used Kit # 933-2960: Railroad Shop



#### Key Requirements:

- Only 1 track going into building
- 1 car-length inside
  - Footprint space tight due to adjacent buildings

## Voith Transmission



#### **Key Modifications:**

- Completely eliminated Front 1-Story Section of building
- Installed track & open doors on Right Track
- Installed Roll-up Door For Middle Track
- Installed Employee Door for Left Track

Custom Internal Modifications: Crane Hoist with Motor, Loading Dock & Ramp, Circular Ladders



### As Installed on the Layout



Bonus Section: "Backdrop buildings" built from Walthers Cornerstone Kits:

These building