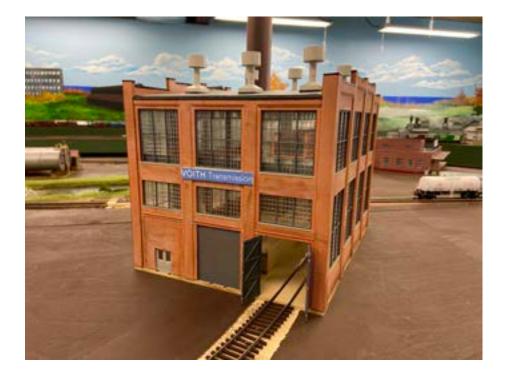

## Voith Transmission

#### **Key Modifications:**

- Completely eliminated Front 1-Story Section of building
- Installed track & open doors on Right Track
- Installed Roll-up Door For Middle Track
- Installed Employee Door for Left Track