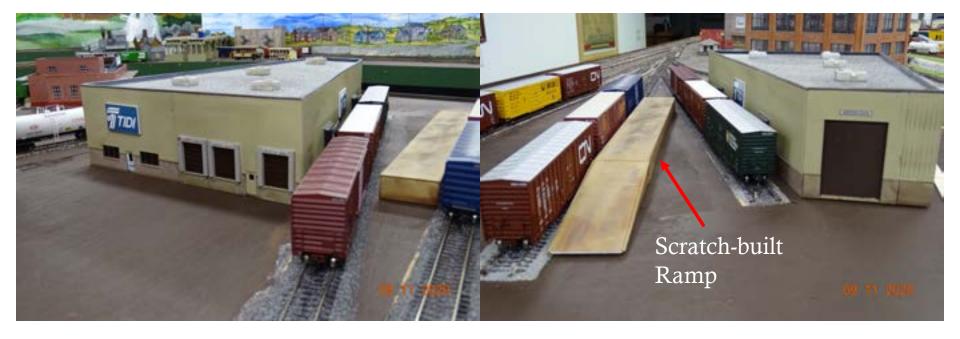

### Lakeview Modern-Style Warehouse Kit: Required Modifications for TIDI

- Change to Trapezoid footprint
- Convert Rear Wall to single Roll-Up Door (4" wide)
- Move trackside doors to right side of building
- Move non-trackside doors to left side of building
- Modify roof to trapezoid shape
- Repaint total building to approximate colors of prototype
- Scratch build a loading ram

## As Now Installed on Layout Front & Rear Views