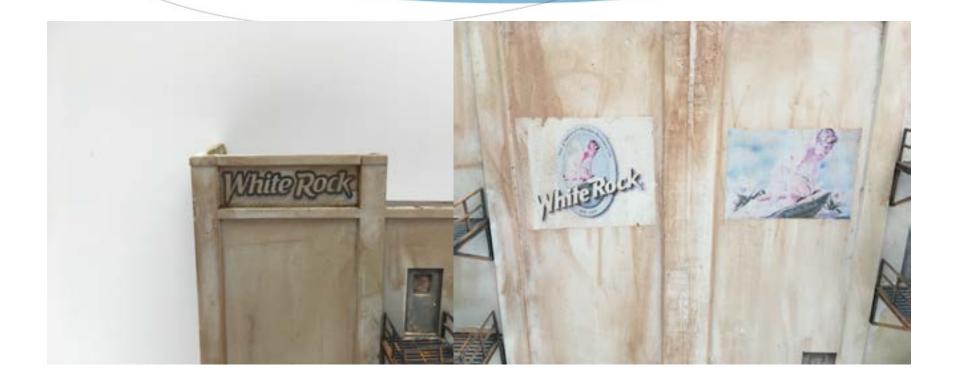

## 2<sup>nd</sup> Building: White Rock Brewery Abandoned in Waukesha

Other ends from 2 kits spliced together, with cut-off one-third ends

#### 2<sup>nd</sup> Building: White Rock Brewery (Decals & Details)

## Custom decals from Internet Found using Google

### Building as Installed on Layout