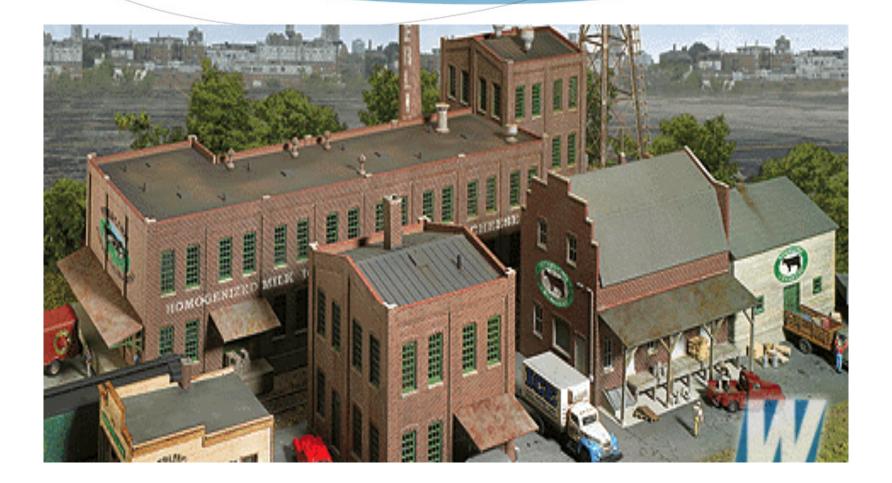

#### Sterling Consolidated Dairy Walthers # 933-3799 - Discontinued Consists of 5 Kits

## Used parts from the 2 main brick buildings in the kit: