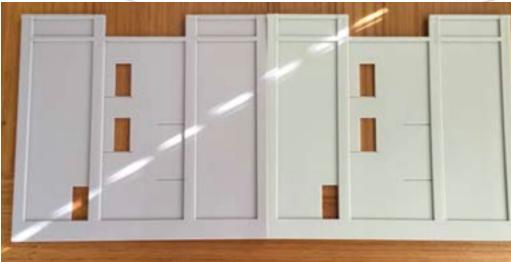

#### Kit Instructions

#### 1st Building: KONDEX Cold Storage in Lomira, WI

Two rail dock-side walls, docks & overhangs spliced together