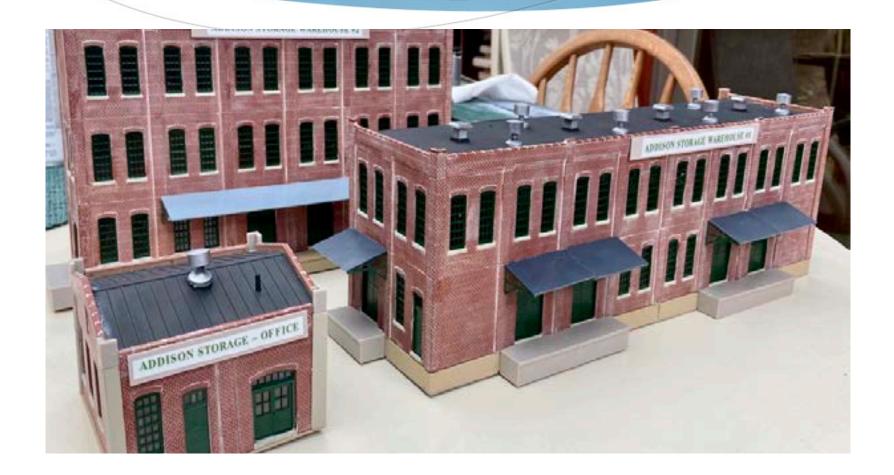

## Result: 2 brick Warehouses and 1 brick Office Building:

## Warehouse #1: 2 stories high: (Front & Rear)

### Warehouse #2: 3 stories high: (Front & Rear)

## Office Building: 1 story high: