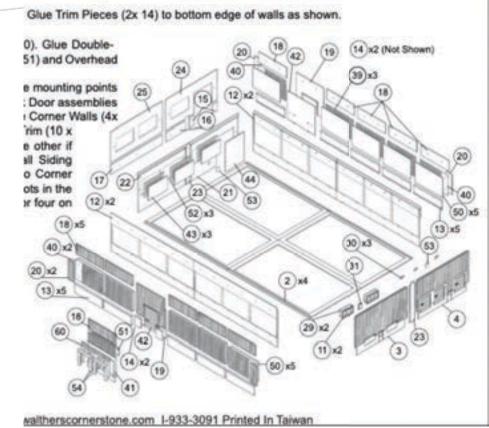

### Made into second unnamed building in Waukesha, WI As Installed on the Layout

Backdrop Buildings #3 & 4: Made from #933-3091 Peterson Tool Specialties

### Backdrop Buildings #3 & 4: Made from #933-3091 Peterson Tool Specialties