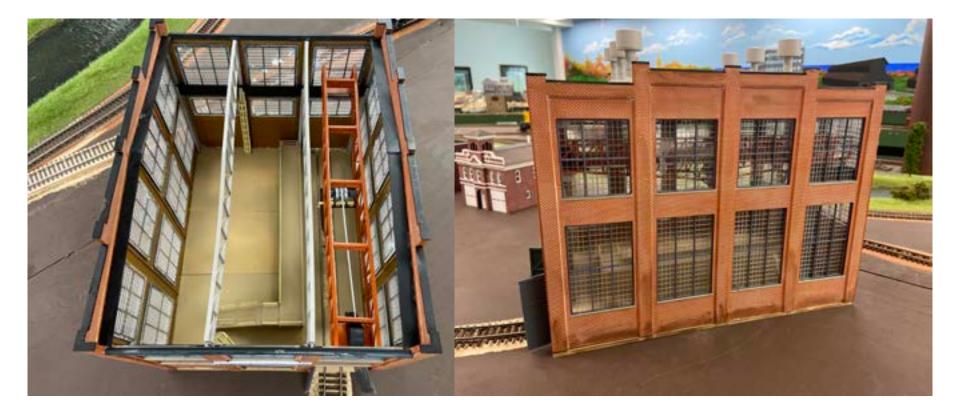

Custom Internal Modifications: Crane Hoist with Motor, Loading Dock & Ramp, Circular Ladders

### As Installed on the Layout

Bonus Section: "Backdrop buildings" built from Walthers Cornerstone Kits:

These buildings built mainly from regular kits, not "backdrop" kits from Walthers