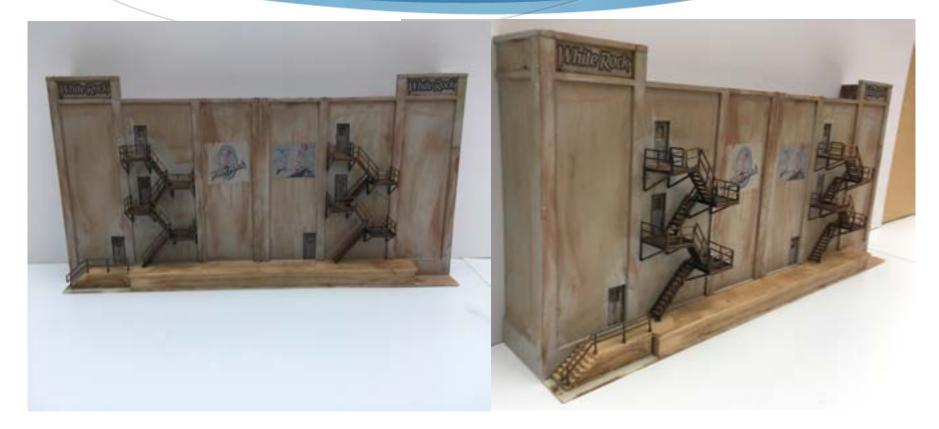

## 2<sup>nd</sup> Building from Leftover Parts

## 2<sup>nd</sup> Building: White Rock Brewery Abandoned in Waukesha

Other ends from 2 kits spliced together, with cut-off one-third ends

### Building as Installed on Layout