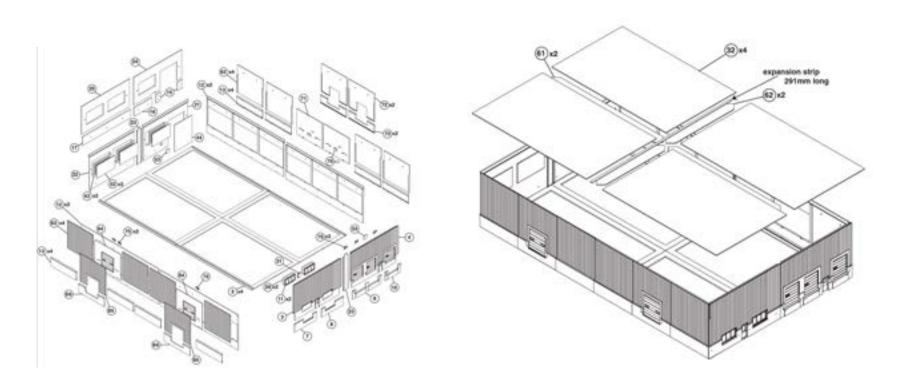

#### Kit Instructions

#### Kit Footprint

Plan: use all 4 warehouse walls to make one long backdrop building with some parts used from office.