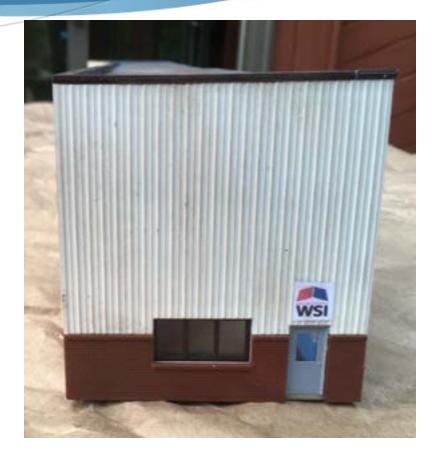

ing as Installed on Layout



## 2<sup>nd</sup> Building from Leftover Parts





## 2<sup>nd</sup> Building: White Rock Brewery Abandoned in Waukesha



Other ends from 2 kits spliced together, with cut-off one-third ends

#### 2<sup>nd</sup> Building: White Rock Brewery (Decals & Details)







## Custom decals from Internet Found using Google



### Building as Installed on Layout



## **Kit-bashing Cornerstones** Project #2 WSI Supply Chain **Solutions Warehouse** In So. Fon du Lac, WI

## Used Walthers Kit # 933-2719 Lakeview Modern-Style Warehouse



#### Kit Instructions



#### Kit Footprint



Plan: use all 4 warehouse walls to make one long backdrop building with some parts used from office.

## WSI Supply Chain Solutions Warehouse



## WSI Supply Chain Solutions Warehouse





### Building as Installed on Layout



#### **Kit-bashing Cornerstones**

Project #3 Addison Storage Warehouses In Slinger, WI Owner wanted 2 warehouses to represent "Addison Storage" in Slinger, WI

 Actual business consists of self-storage units & is in Hartford, WI:

• Nothing in parts box looked like these units:



#### Sterling Consolidated Dairy Walthers # 933-3799 - Discontinued Consists of 5 Kits



## Used parts from the 2 main brick buildings in the kit:



## Result: 2 brick Warehouses and 1 brick Office Building:



## Warehouse #1: 2 stories high: (Front & Rear)



### Warehouse #2: 3 stories high: (Front & Rear)



## Office Building: 1 story high:



# Some left over parts for a single-story building?



## Bonus fourth building: Garage Made from left-over parts



Sheet