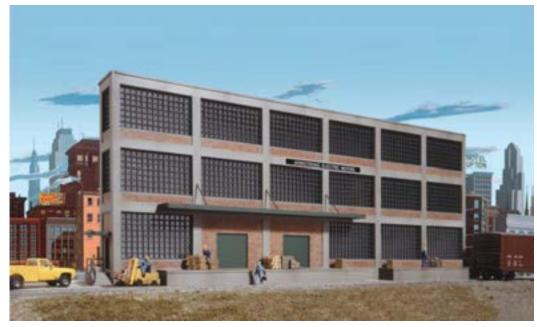

### Backdrop Building #5: Made from backdrop kit #933-3172 Armstrong Electric Motors