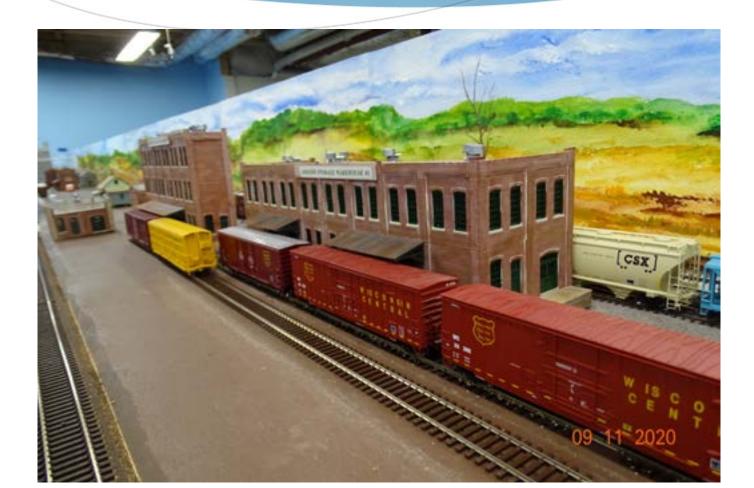

## As Now Installed on Layout Front View

## As Now Installed on Layout Rear View