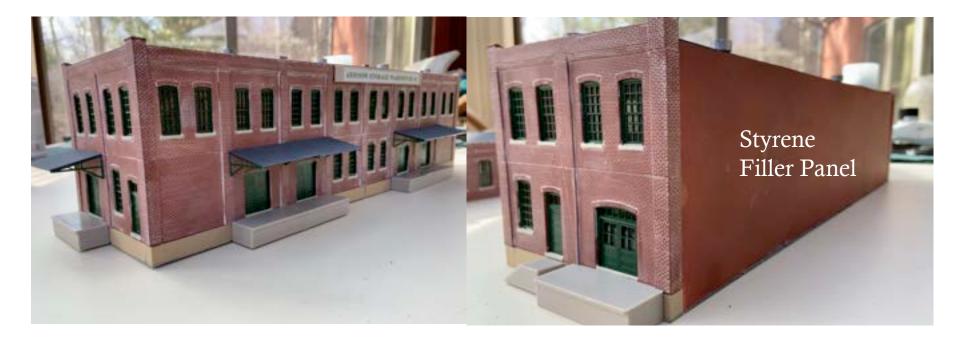

#### Kit Footprint



Plan: use all 4 warehouse walls to make one long backdrop building with some parts used from office.

## WSI Supply Chain Solutions Warehouse



## WSI Supply Chain Solutions Warehouse





### Building as Installed on Layout



#### **Kit-bashing Cornerstones**

Project #3 Addison Storage Warehouses In Slinger, WI Owner wanted 2 warehouses to represent "Addison Storage" in Slinger, WI

 Actual business consists of self-storage units & is in Hartford, WI:

• Nothing in parts box looked like these units:



#### Sterling Consolidated Dairy Walthers # 933-3799 - Discontinued Consists of 5 Kits



## Used parts from the 2 main brick buildings in the kit:



## Result: 2 brick Warehouses and 1 brick Office Building:



## Warehouse #1: 2 stories high: (Front & Rear)



### Warehouse #2: 3 stories high: (Front & Rear)



## Office Building: 1 story high:



# Some left over parts for a single-story building?



## Bonus fourth building: Garage Made from left-over parts



Sheet styrene for roof panels & brick filler panels on back wall

## Installed On The Layout: Oops! Modifications required



## As Now Installed on Layout Front View



## As Now Installed on Layout Rear View



#### **Kit-bashing Cornerstones**

Project #4 Pro Building Supply Complex In Lomira, WI

## Uses Walthers Kit # 933-3048 Champion Packing Plant



## Uses Walthers Kit # 933-3048 Champion Packing Plant



## Left Building: Front & Rear Views



## Right Building: Front & Rear Views



## Pro Building Supply Complex



## Completed Building: Front & Right End Views





## Comp