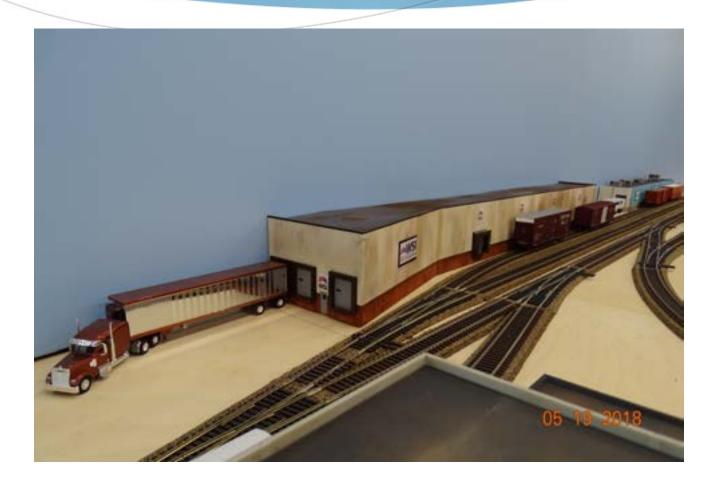

nd</sup> Building from Leftover Parts





## 2<sup>nd</sup> Building: White Rock Brewery Abandoned in Waukesha



Other ends from 2 kits spliced together, with cut-off one-third ends

#### 2<sup>nd</sup> Building: White Rock Brewery (Decals & Details)







## Custom decals from Internet Found using Google



### Building as Installed on Layout



## **Kit-bashing Cornerstones** Project #2 WSI Supply Chain **Solutions Warehouse** In So. Fon du Lac, WI

## Used Walthers Kit # 933-2719 Lakeview Modern-Style Warehouse



#### Kit Instructions



#### Kit Footprint



Plan: use all 4 warehouse walls to make one long backdrop building with some parts used from office.

## WSI Supply Chain Solutions Warehouse



## WSI Supply Chain Solutions Warehouse





### Building as Installed on Layout



#### **Kit-bashing Cornerstones**

Project #3 Addison Storage Warehouses In Slinger, WI Owner wanted 2 warehouses to represent "Addison Storage" in Slinger, WI

 Actual business consists of self-storage units & is in Hartford, WI:

• Nothing in parts box looked like these units:



#### Sterling Consolidated Dairy Walthers # 933-3799 - Discontinued Consists of 5 Kits



## Used parts from the 2 main brick buildings in the kit:



## Result: 2 brick Warehouses and 1 brick Office Building:



## Warehouse #1: 2 stories high: (Front & Rear)



### Warehouse #2: 3 stories high: (Front & Rear)



## Office Building: 1 story high:



# Some left over parts for a single-story building?



## Bonus fourth building: Garage Made from left-over parts



Sheet styrene for roof panels & brick filler