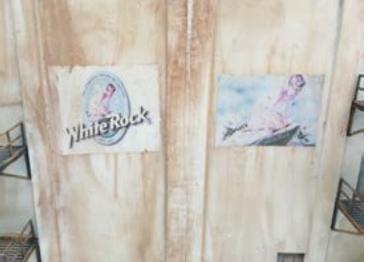

#### 2<sup>nd</sup> Building: White Rock Brewery (Decals & Details)

## Custom decals from Internet Found using Google