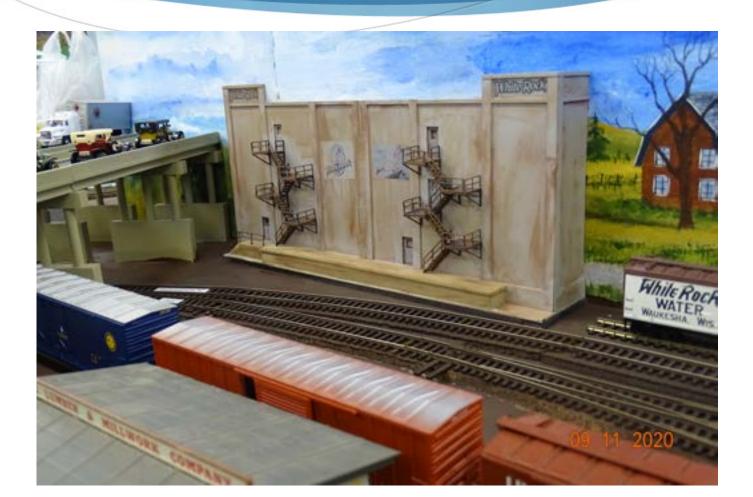

## 2<sup>nd</sup> Building: White Rock Brewery Abandoned in Waukesha

Other ends from 2 kits spliced together, with cut-off one-third ends

### Building as Installed on Layout