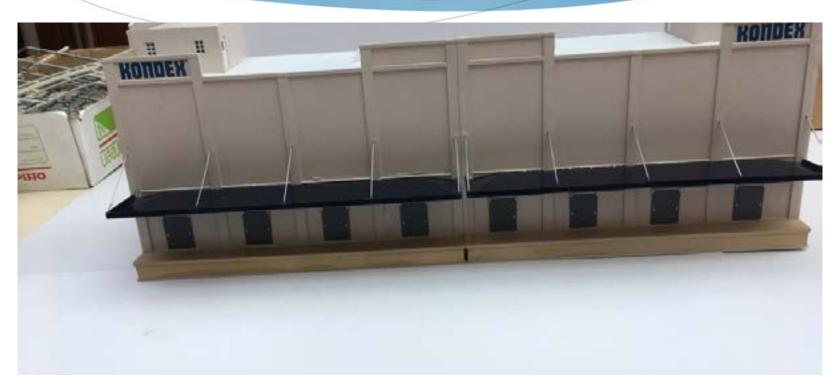

#### 1st Building: KONDEX Cold Storage in Lomira, WI

Two rail dock-side walls, docks & overhangs spliced together

#### 1st Building: KONDEX Cold Storage

Same end from 2 kits w/rear one-third removed from ends & roof