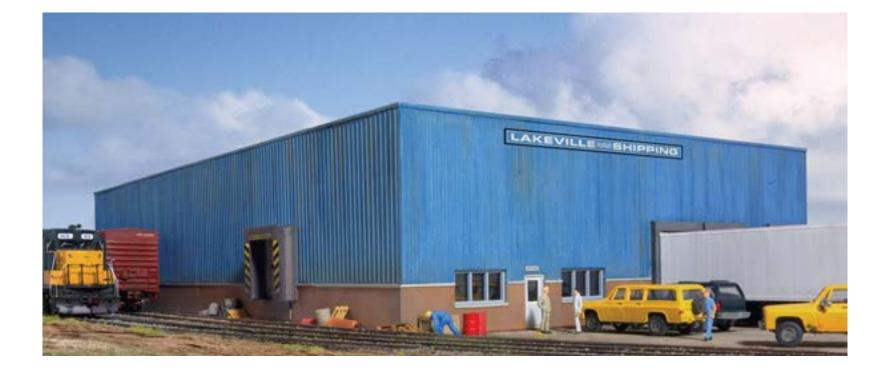

s



#### 1st Building: KONDEX Cold Storage in Lomira, WI



Two rail dock-side walls, docks & overhangs spliced together

#### 1st Building: KONDEX Cold Storage



Same end from 2 kits w/rear one-third removed from ends & roof

## Building as Installed on Layout



## 2<sup>nd</sup> Building from Leftover Parts





## 2<sup>nd</sup> Building: White Rock Brewery Abandoned in Waukesha



Other ends from 2 kits spliced together, with cut-off one-third ends

#### 2<sup>nd</sup> Building: White Rock Brewery (Decals & Details)







## Custom decals from Internet Found using Google



### Building as Installed on Layout



## **Kit-bashing Cornerstones** Project #2 WSI Supply Chain **Solutions Warehouse** In So. Fon du Lac, WI

## Used Walthers Kit # 933-2719 Lakeview Modern-Style Warehouse



#### Kit Instructions



#### Kit Footprint



Plan: use all 4 warehouse walls to make one long backdrop building with some parts used from office.

## WSI Supply Chain Solutions Warehouse



## WSI Supply Chain Solutions Warehouse





### Building as Installed on Layout



#### **Kit-bashing Cornerstones**

Project #3 Addison Storage Warehouses In Slinger, WI Owner wanted 2 warehouses to represent "Addison Storage" in Slinger, WI

 Actual business consists of self-storage units & is in Hartford, WI:

• Nothing in parts box looked like these units:



#### Sterling Consolidated Dairy Walthers # 933-3799 - Discontinued Consists of 5 Kits



## Used parts from the 2 main brick buildings in the kit:



## Result: 2 brick Warehouses and 1 brick Office Building:



## Warehouse #1: 2 stories