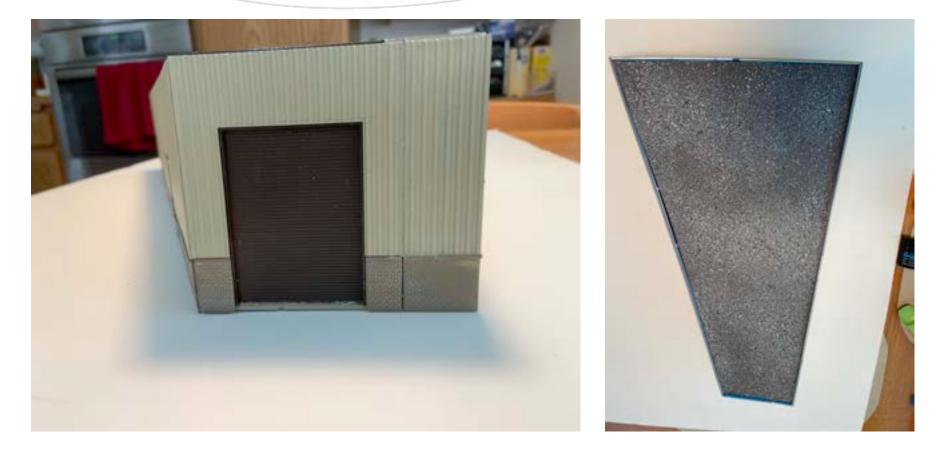

# TIDI Model: Modify Rear Wall & Construct Roof

## TIDI Model: Complete Front Wall & Signage