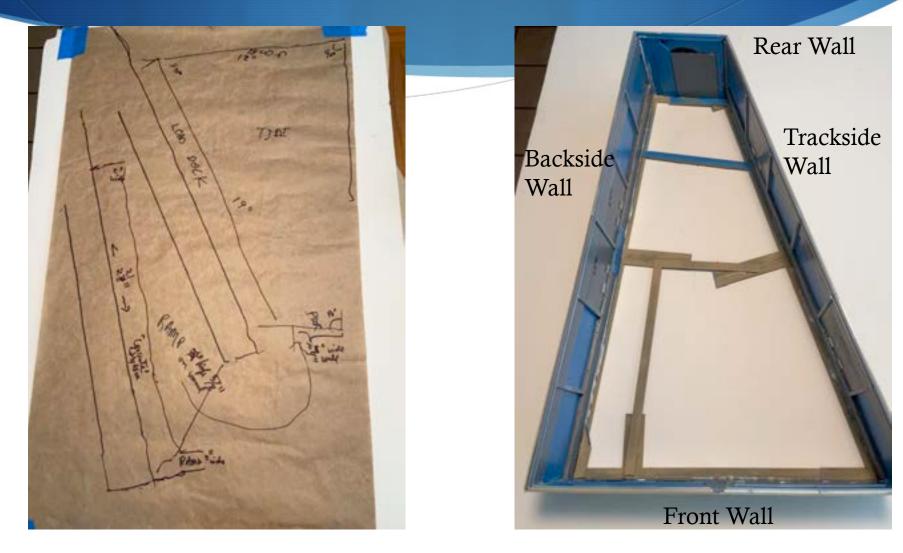

### Lakeview Modern-Style Warehouse Kit: Required Modifications for TIDI

- Change to Trapezoid footprint
- Convert Rear Wall to single Roll-Up Door (4" wide)
- Move trackside doors to right side of building
- Move non-trackside doors to left side of building
- Modify roof to trapezoid shape
- Repaint total building to approximate colors of prototype
- Scratch build a loading ram

#### TIDI Model: Footprint Required Modification of Base & Walls

#### TIDI Model: Modify Rear and Trackside Walls

Rear Wall: Doors not used, So spacing not critical. Trackside Wall: Door spacing critical for two boxcars