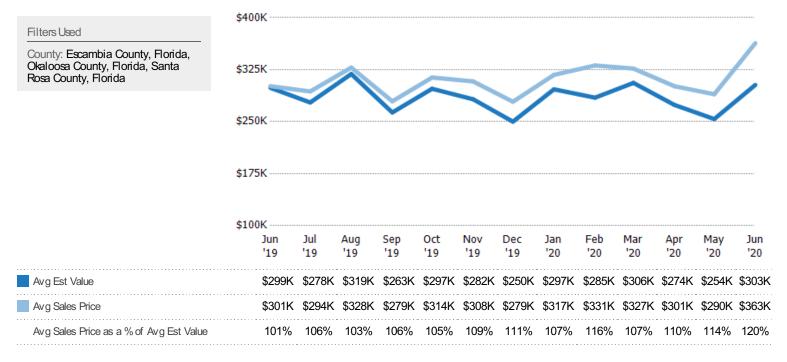

#### Average Sales Price vs Average Est Value

The average sales price as a percentage of the average AVM or RVM® valuation estimate for properties sold each month.