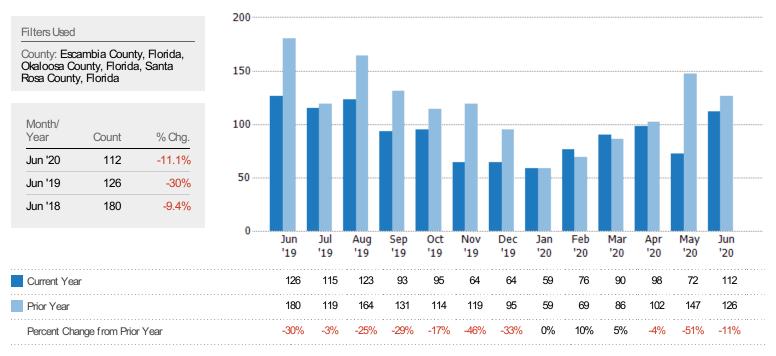

scambia County, Florida, Okaloosa County, Florida, Santa Rosa County, Florida

| Escambia   | 23.52 % |    |     |     |     |     |     |     |     |
|------------|---------|----|-----|-----|-----|-----|-----|-----|-----|
| Okaloosa   | 36.36 % |    |     |     |     |     |     |     |     |
| Santa Rosa | 64.93 % | i  | i   | i   | i   | i   | i   | i   | i   |
|            | Ó       | 8% | 16% | 24% | 32% | 40% | 48% | 56% | 64% |





#### Pending Sales

The number of residential properties with accepted offers that were available at the end each month.



#### Pending Sales Volume

The sum of the sales price of residential properties with accepted offers that were available at the end of each month.





#### Closed Sales

The total number of residential properties sold each month.



#### Closed Sales Volume

The sum of the sales price of residential properties sold each month.





#### Closed Sales by Property Type

The percentage of residential properties sold each month by property type.



#### Closed Sales (By County)

The total number of residential properties sold during the last month by county.

Filters Used: County: Escambia County, Florida, Okaloosa County, Florida, Santa Rosa County, Florida

| Escambia   | 4   |    |    |    |    |    |    |    |    |
|------------|-----|----|----|----|----|----|----|----|----|
| Okaloosa   | 8   |    |    |    |    |    |    |    |    |
| Santa Rosa | 100 |    |    | ,  |    |    | ,  | ,  |    |
| (          | Ó   | 12 | 24 | 36 | 48 | 60 | 72 | 84 | 96 |





#### Average Sales Price vs Average Listing Price

The ave