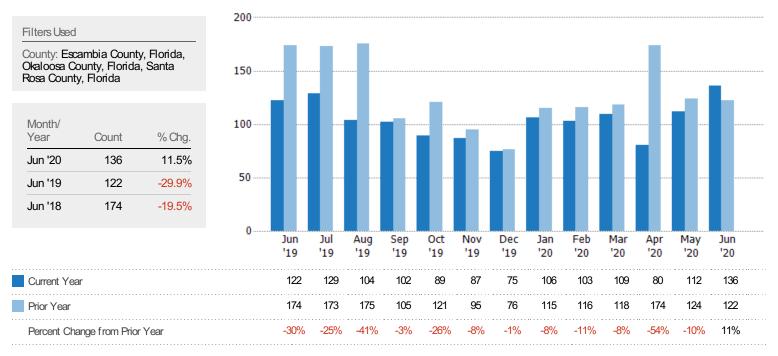

#### New Listings

The number of new residential listings that were added each month.