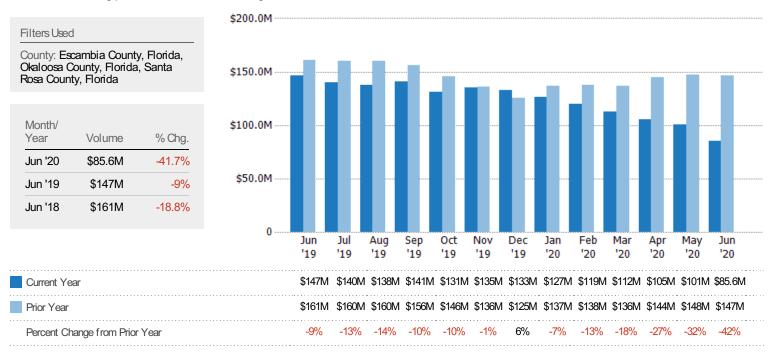

#### Closed Sales Volume

The sum of the sales price of residential properties sold each month.