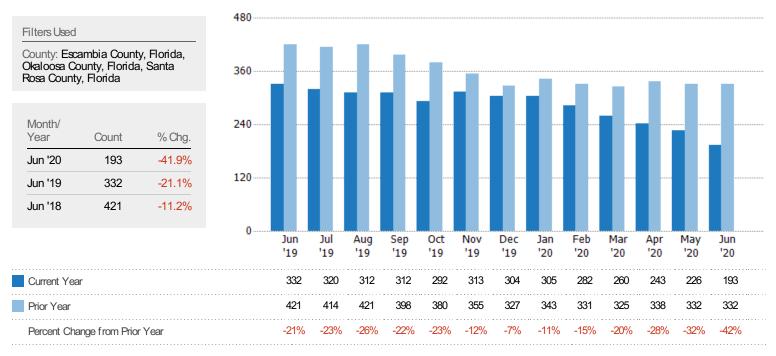

#### Active Listings

The number of active residential listings at the end of each month.