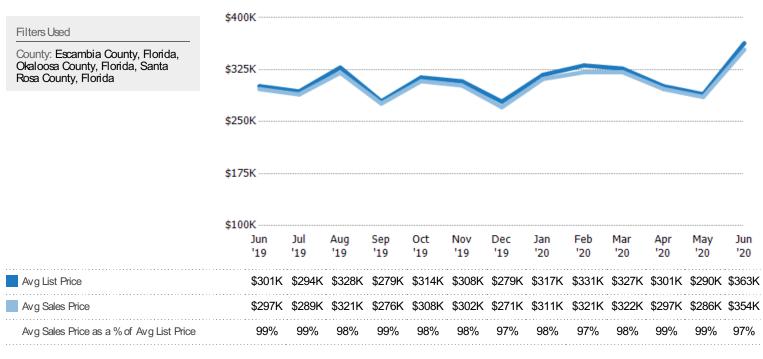

#### Average Sales Price vs Average Listing Price

The average sales price as a percentage of the average listing price for properties sold each month.