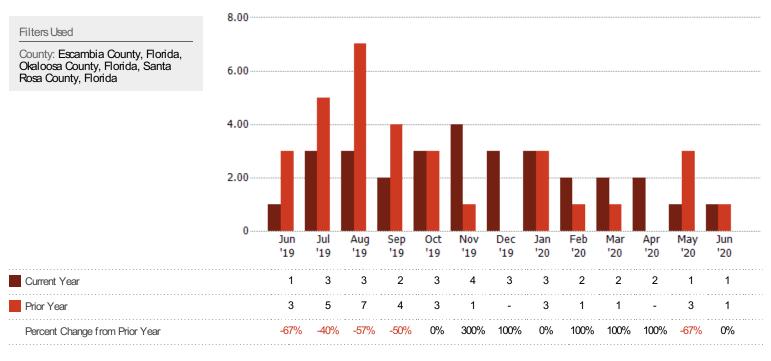

#### **Distressed Listings**

The number of distressed residential properties that were for sale at the end of each month.