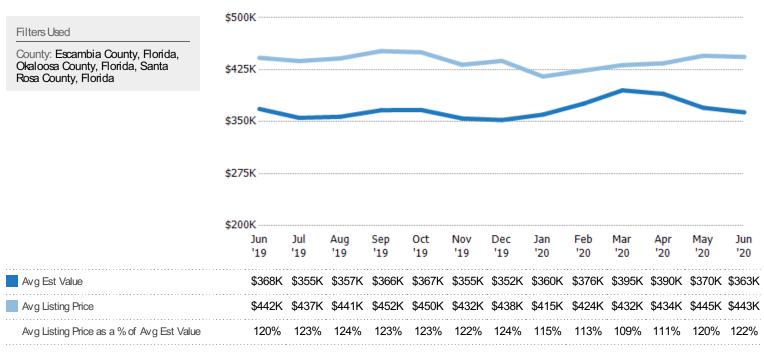

#### Average Listing Price vs Average Est Value

The average listing price as a percentage of the average AVM or RVM® valuation estimate for active listings each month.