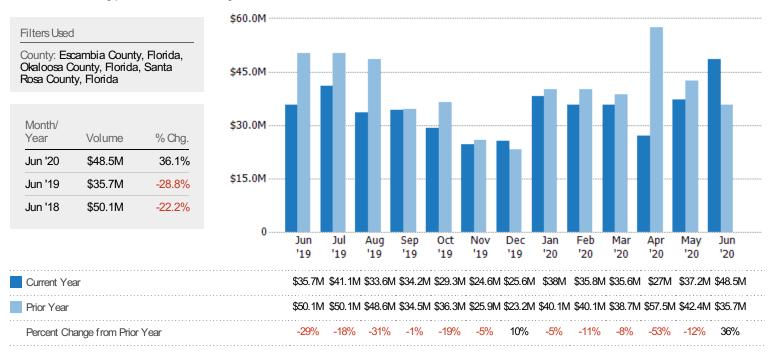

#### New Listing Volume

The sum of the listing price of residential listings that were added each month.