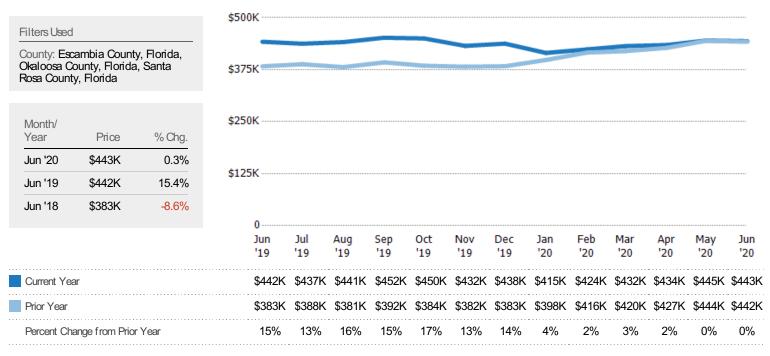

#### Average Listing Price per Sq Ft

The average of listing prices divided by the living area of homes on market at the end of each month.