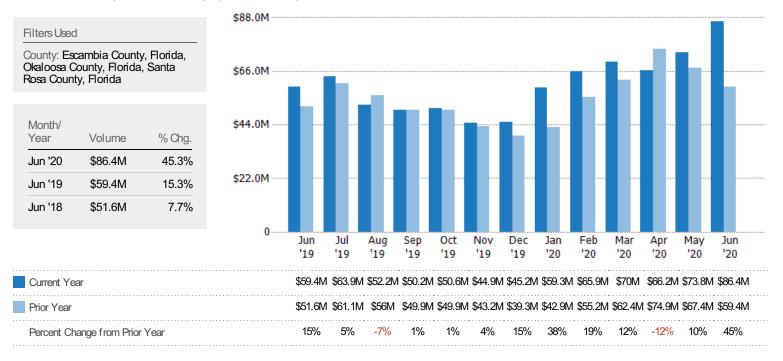

#### Closed Sales Volume

The sum of the sales price of residential properties sold each month.