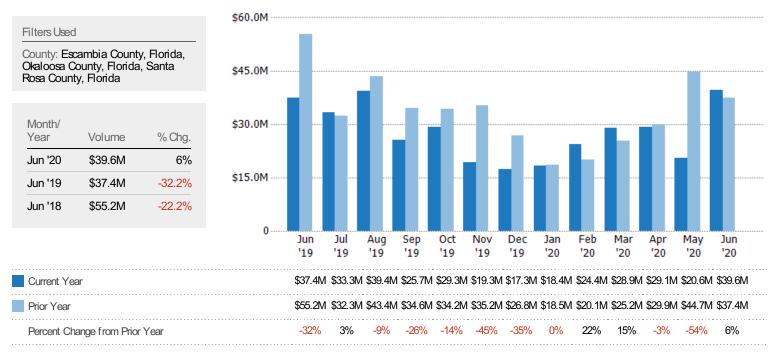

#### Pending Sales Volume

The sum of the sales price of residential properties with accepted offers that were available at the end of each month.