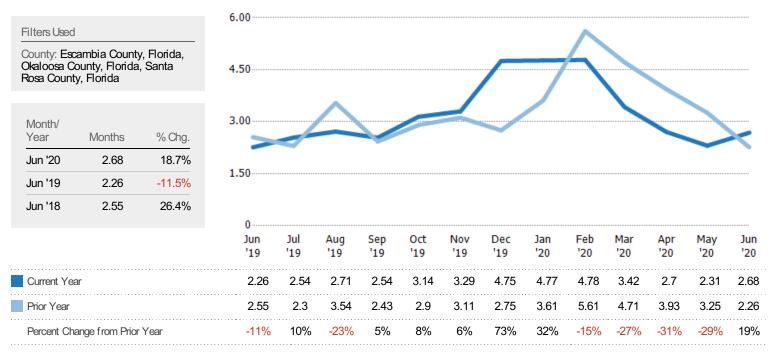

#### Months of Inventory

The number of months it would take to exhaust active listings at the current sales rate.

合

5 of 12