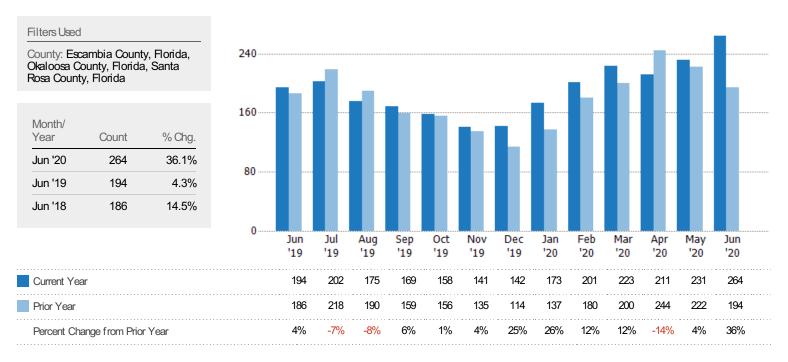

#### Active Listings

The number of active residential listings at the end of each month.