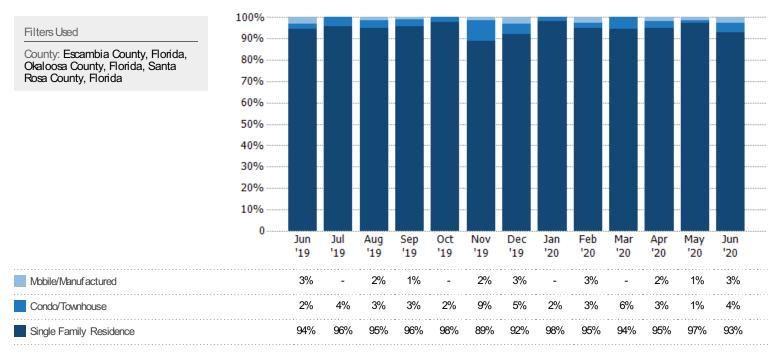

#### Closed Sales by Property Type

The percentage of residential properties sold each month by property type.