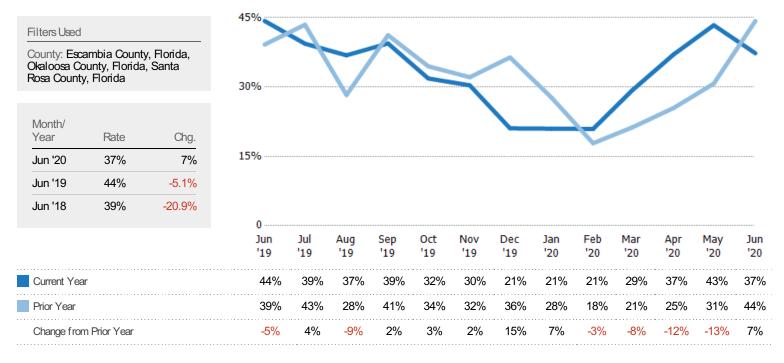

al listings at the end of each month.



#### Active Listing Volume

The sum of the listing price of active residential listings at the end of each month.







#### **Average Listing Price**

The average listing price of active residential listings at the end of each month.



#### Average Listing Price per Sq Ft

The average of listing prices divided by the living area of homes on market at the end of each month.







#### Average Listing Price vs Average Est Value

The average listing price as a percentage of the average AVM or RVM® valuation estimate for active listings each month.



#### Months of Inventory

The number of months it would take to exhaust active listings at the current sales rate.



合



5 of 12



#### Absorption Rate

The percentage of inventory sold per month.



#### Absorption Rate (By County)

The percentage of the inventory sold during the last month by county.

Filters Used: County: Escambia County, Florida, Okaloosa County, Florida, Santa Rosa County, Florida

| Escambia   | 23.52 % |    |     |     |     |     |     |     |     |
|------------|---------|----|-----|-----|-----|-----|-----|-----|-----|
| Okaloosa   | 36.36 % |    |     |     |     |     |     |     |     |
| Santa Rosa | 64.93 % | i  | i   | i   | i   | i   | i   | i   | i   |
|            | Ó       | 8% | 16% | 24% | 32% | 40% | 48% | 56% | 64% |





#### Pending Sales

The number of residential properties with accepted offers that were available at the end each month.



#### Pending Sales Volume

The sum of the sales price of residential properties with accepted offers t