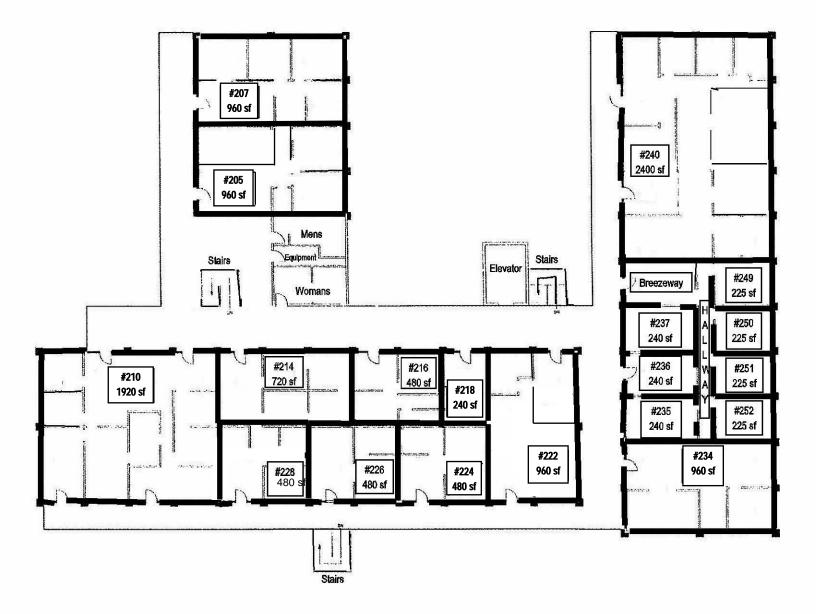

## CENTENNIAL CENTER OFFICE BUILDING - 123 N. CENTENNIAL WAY MESA, AZ 85201

.

FIRST FLOOR PLAN

SECOND FLOOR PLAN