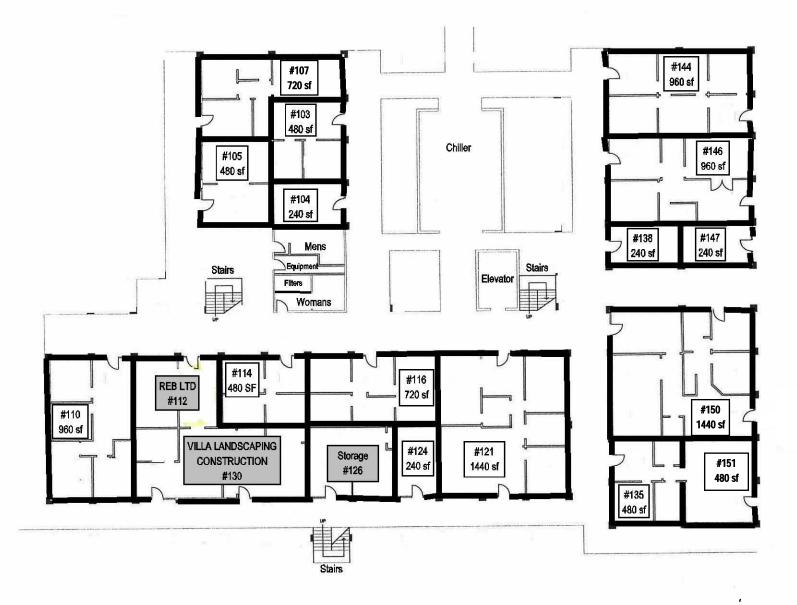

## Properties for Lease

| 1           | Centennial ( | Center - 123 N                        | . Centennial  | Way Mesa, A           | Z 85201    |                                                                                                                                |                 |
|-------------|--------------|---------------------------------------|---------------|-----------------------|------------|--------------------------------------------------------------------------------------------------------------------------------|-----------------|
|             |              | Spaces<br>Property Sub-type<br>Status |               | 1<br>Office<br>Active |            | Property Notes:<br>Landlord pays electric, water, contract cleaning M-F. Tenant<br>is responsible for internet, phone service. |                 |
| Spaces<br># | Space Avail. | Rental Rate                           | Min Divisible | Max Contig.           | Lease Type | Date Avail.                                                                                                                    | Service Type    |
| 150         | 1440         | 1500/mo                               | 1440          | 1440                  | Relet      | 1/1/2022                                                                                                                       | +electric/clean |

## CENTENNIAL CENTER OFFICE BUILDING - 123 N. CENTENNIAL WAY MESA, AZ 85201

.

FIRST FLOOR PLAN

SECOND FLOOR PLAN