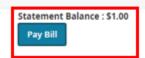

## **Patient Portal**

Log on to the Patient Portal to view statements and

pay balance.