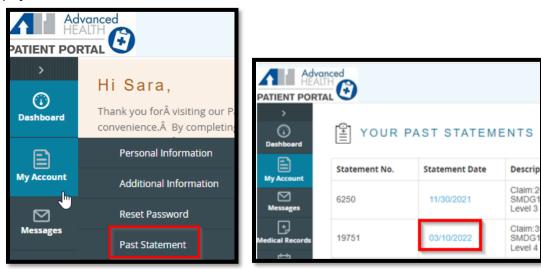

## **Patient Portal**

Log on to the Patient Portal to view statements and

pay balance.