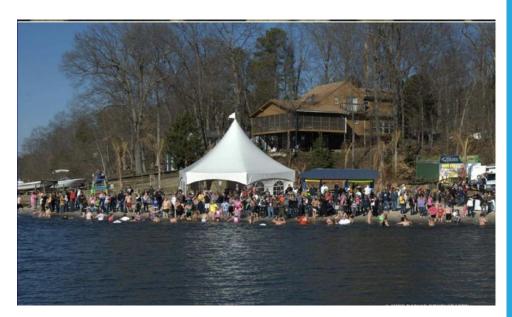

## FEBRUARY 11, 2017 VERA'S 9<sup>TH</sup> ANNUAL POLAR PLUNGE

## **Supporting Our Lady Star of the Sea School**

It's the time of year for our favorite winter event! Are you brave enough to join Father Mike? Your participation supports a wonderful local school and its children. The new year has brought new changes to Vera's and we are excited to show you. After the plunge, warm up with us and check out our new menu options.

## Admission is free to spectators

All plungers are required to raise a minimum of \$25 in pledges or personal donations.

Registration starts at 1 pm Plunge starts at 2 pm

Plunge at your own risk ⊙

For more info email: veraswsbeachclub @gmail.com