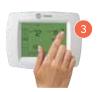

# XLi Air Conditioners: Inside the equipment that keeps your inside environment comfortable.

Features and components may vary by model and are shown for illustration purposes only. As part of our continuous product improvement, Trane reserves the right to change specifications and design without notice.

- ComfortLink™ II Control Board
   Controls communication between components to optimize your comfort and efficiency.
- Charge Assist™ Charging Simplifies service and maintenance, while improving charge accuracy for enhanced reliability and efficiency.
- 3 Dual Climatuff® Compressors\*

  A smaller compressor operates most of the time for maximum efficiency, handing off to the larger compressor when extra cooling is needed.
- 4 Simplified Two-Wire Connection
  Allows for easier installation while reducing the need for structural modification.
- 5 Full-Sided Louvered Panels
  Galvanized steel panels protect
  internal components while preserving
  airflow efficiency.

#### XL15i

With up to 16.5 SEER, the XL15i is hardworking, efficient, quiet, and potentially ENERGY STAR® qualified when installed as part of a matched Trane system.

- 6 Powder-Paint Finish
  Virtually indestructible for maximum
  protection against corrosion and rust.
- WeatherGuard™ Fasteners Zinc-coated for long life and corrosion resistance.
- 8 All-Aluminum Spine Fin<sup>™</sup> Coil
  Designed to enhance airflow and heat
  transfer, while resisting corrosion and leaks
  far better than traditional copper and
  aluminum coils.
- OuraTuff™ Rustproof Basepan Won't crack, corrode, rust or warp.
- Compressor Sound Insulator Reduces operating noise for a quieter home environment.
- WeatherGuard™ II Top Attractive, durable polycarbonate for lasting protection.
- 12 Integrated Fan System
  Unique blade-down design improves airflow, enhances performance and reduces sound levels.