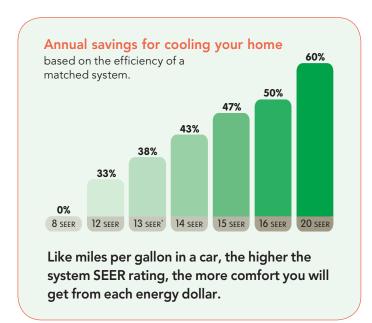

## SEER and savings: understanding energy efficient comfort.

When shopping for a new system, efficiency is one of your most important considerations. An efficient system will not only lower your energy costs, it will also lower your impact on the environment.

System efficiency is measured in SEER, which stands for Seasonal Energy Efficiency Ratio. Similar to miles per gallon in a car, SEER is a measure of the overall efficiency of a complete heating and cooling system on a seasonal basis.

The higher the SEER, the greater the system's energy efficiency, and the lower the overall carbon footprint of your household.