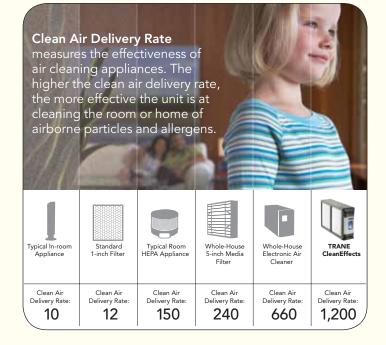

#### What is Trane Air™?

We've devoted years to producing air that has been flawlessly conditioned and meticulously cleaned. Air that feels fresh and crisp with each breath. We call it Trane Air, and you can experience it for yourself when you install the optional industry-leading filtration of Trane CleanEffects.™

Air that's dirty and full of particulates can not only feel uncomfortable, it can cause breathing problems for family members and exacerbate existing respiratory problems like asthma and allergies. Fortunately, the exclusive .1 micron filtration of an optional Trane CleanEffects removes up to 99.98% of airborne pollutants from heated and cooled air, providing the most technologically advanced air filtration available. That's welcome relief for everyone in your home.