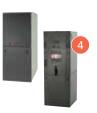

# XLi Air Conditioners: Inside the equipment that keeps your inside environment comfortable.

Features and components may vary by model and are shown for illustration purposes only. As part of our continuous product improvement, Trane reserves the right to change specifications and design without notice.

- ComfortLink™ II Control Board
   Controls communication between components to optimize your comfort and efficiency.
- Charge Assist™ Charging Simplifies service and maintenance, while improving charge accuracy for enhanced reliability and efficiency.
- 3 Dual Climatuff® Compressors\*

  A smaller compressor operates most of the time for maximum efficiency, handing off to the larger compressor when extra cooling is needed.
- 4 Simplified Two-Wire Connection
  Allows for easier installation while reducing the need for structural modification.
- 5 Full-Sided Louvered Panels
  Galvanized steel panels protect
  internal components while preserving
  airflow efficiency.