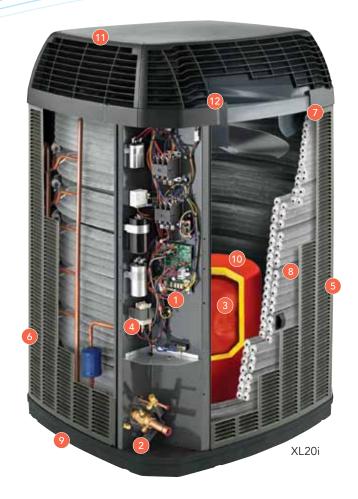

# XLi Air Conditioners: Inside the equipment that keeps your inside environment comfortable.

Features and components may vary by model and are shown for illustration purposes only. As part of our continuous product improvement, Trane reserves the right to change specifications and design without notice.

- ComfortLink™ II Control Board
   Controls communication between components to optimize your comfort and efficiency.
- Charge Assist™ Charging Simplifies service and maintenance, while improving charge accuracy for enhanced reliability and efficiency.
- 3 Dual Climatuff® Compressors\*

  A smaller compressor operates most of the time for maximum efficiency, handing off to the larger compressor when extra cooling is needed.
- 4 Simplified Two-Wire Connection
  Allows for easier installation while reducing the need for structural modification.
- 5 Full-Sided Louvered Panels
  Galvanized steel panels protect
  internal components while preserving
  airflow efficiency.

\*First- and second-stage compressors run independently at different capacities, depending on comfort requirements, for better efficiency.

#### XL15i

With up to 16.5 SEER, the XL15i is hardworking, efficient, quiet, and potentially ENERGY STAR® qualified when installed as part of a matched Trane system.

- 6 Powder-Paint Finish
  Virtually indestructible for maximum
  protection against corrosion and rust.
- WeatherGuard™ Fasteners Zinc-coated for long life and corrosion resistance.
- 8 All-Aluminum Spine Fin<sup>™</sup> Coil
  Designed to enhance airflow and heat
  transfer, while resisting corrosion and leaks
  far better than traditional copper and
  aluminum coils.
- OuraTuff™ Rustproof Basepan Won't crack, corrode, rust or warp.
- Compressor Sound Insulator Reduces operating noise for a quieter home environment.
- WeatherGuard™ II Top Attractive, durable polycarbonate for lasting protection.
- 12 Integrated Fan System
  Unique blade-down design improves airflow, enhances performance and reduces sound levels.