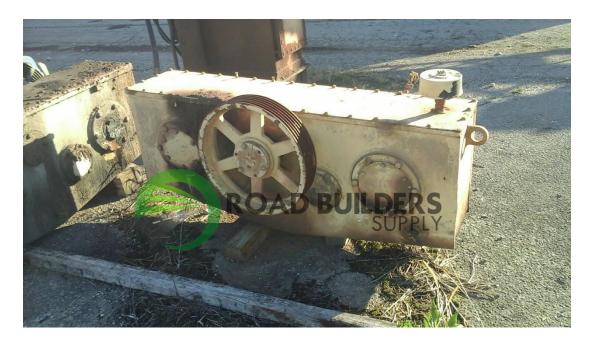

## CD007RBS 6000LB BARBERGREEN GEARBOX

- 6000 Lb Gear Box
- From A Batchtower

- All equipment subject to prior sale.
- RSB strives to ensure the accuracy of all listings, but all listings are "as-is, where-is," with no implied warranty.
- All buyers are encouraged to inspect equipment personally to verify accuracy.
- All information contained in this listing sheet is confidential. It is the property of RBS and is not to be shared.
  - Road Builders Supply, LLC accepts no liability for the accuracy of the above listing.