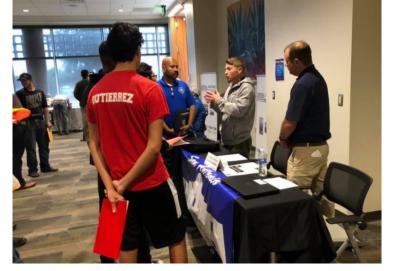

# **TEXAS CONSTRUCTION CAREERS INITIATIVE - CAREER DAY**

by Mac Tekell

The Texas Construction Careers Initiative (TCCI) hosted a Summer Internship Event last Wednesday. Schools all across San

Antonio area had high school students attend to learn about construction related industries, and what opportunities are available. Many of these students have construction related programs in high school that focus on trade skills, CAD certifications, and even robotics. In addition, some are already involved with trade schools, and are developing plans for

their careers. SAABE represented the building engineers, and gained overwhelming interest from more than 50 students.

If you need additional hands in your building that could potentially be that next Chief years down the road contact us for their resume's.