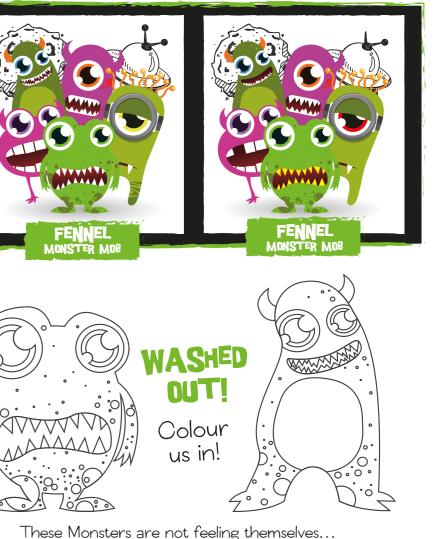

### SPOT THE DIFFERENCE

Can you spot the 8 differences between these 2 pictures?