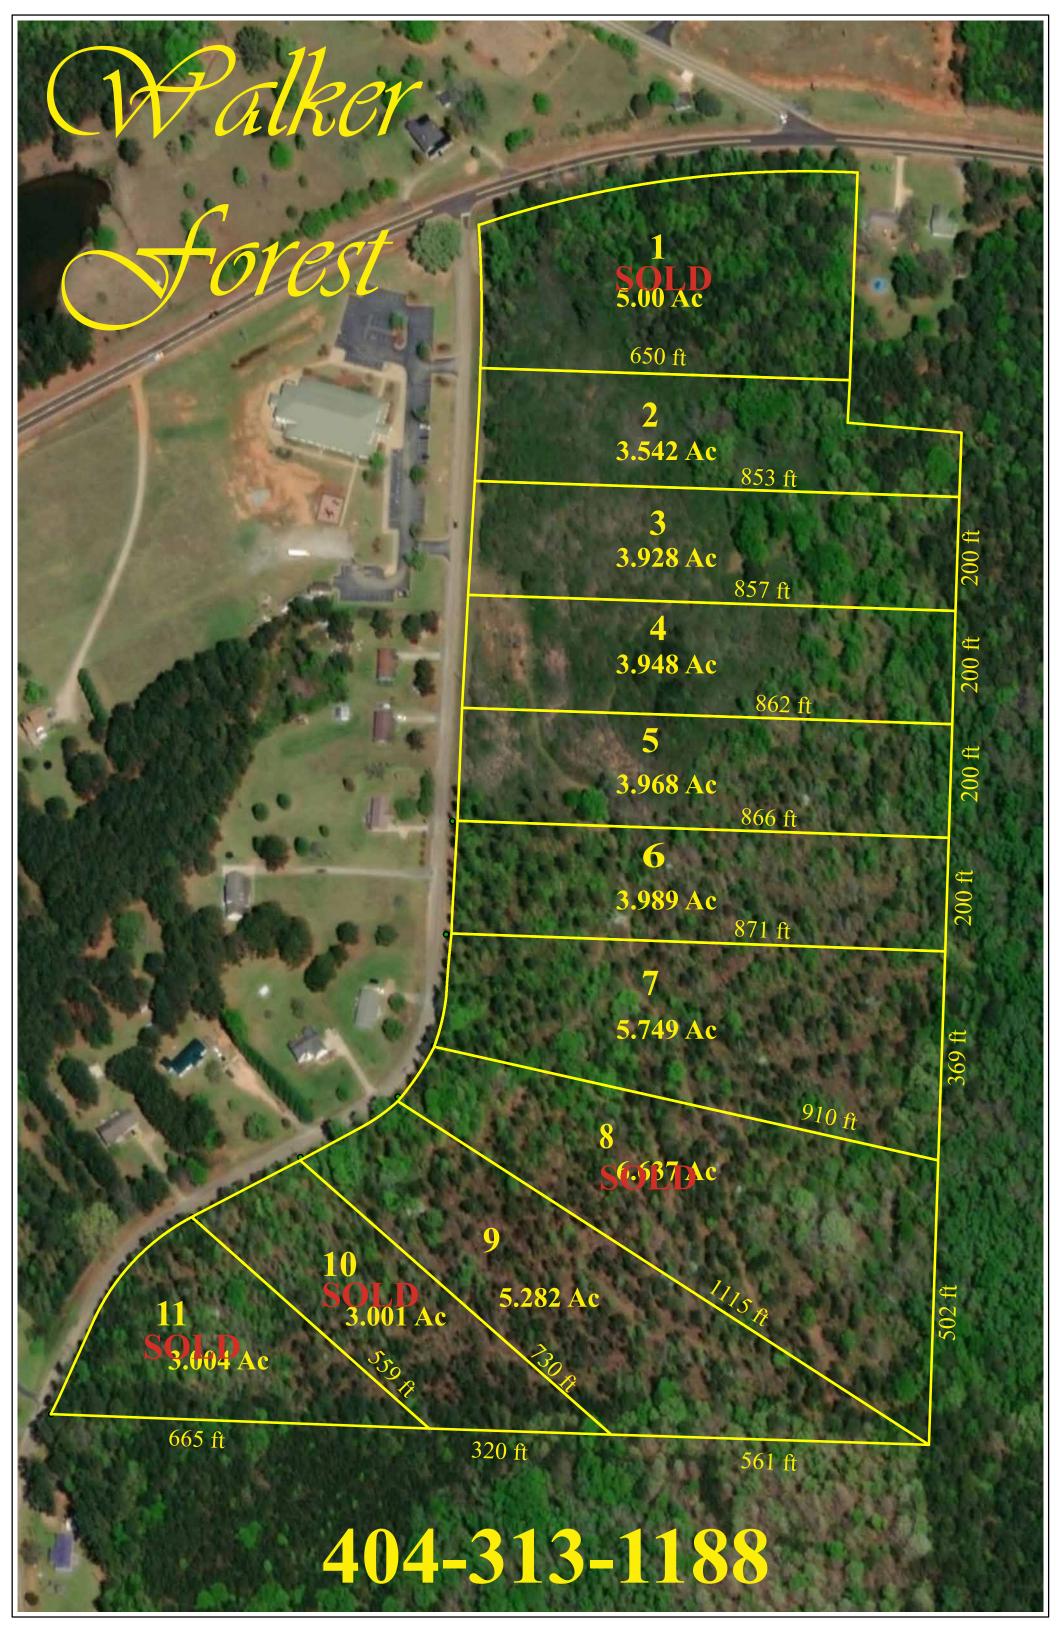

## WALKER FOREST BUTTS COUNTY

| <u>Lot</u> | <u>Acreage</u> | Sales Price |
|------------|----------------|-------------|
| Lot 1      | 5.000          | SOLD        |
| Lot 2      | 3.542          | 35,000.00   |
| Lot 3      | 3.928          | 38,000.00   |
| Lot 4      | 3.948          | 38,000.00   |
| Lot 5      | 3.968          | 38,000.00   |
| Lot 6      | 3.989          | 38,000.00   |
| Lot 7      | 5.749          | 53,000.00   |
| Lot 8      | 6.637          | SOLD        |
| Lot 9      | 5.282          | 52,000.00   |
| Lot 10     | 3.001          | SOLD        |
| Lot 11     | 3.004          | SOLD        |