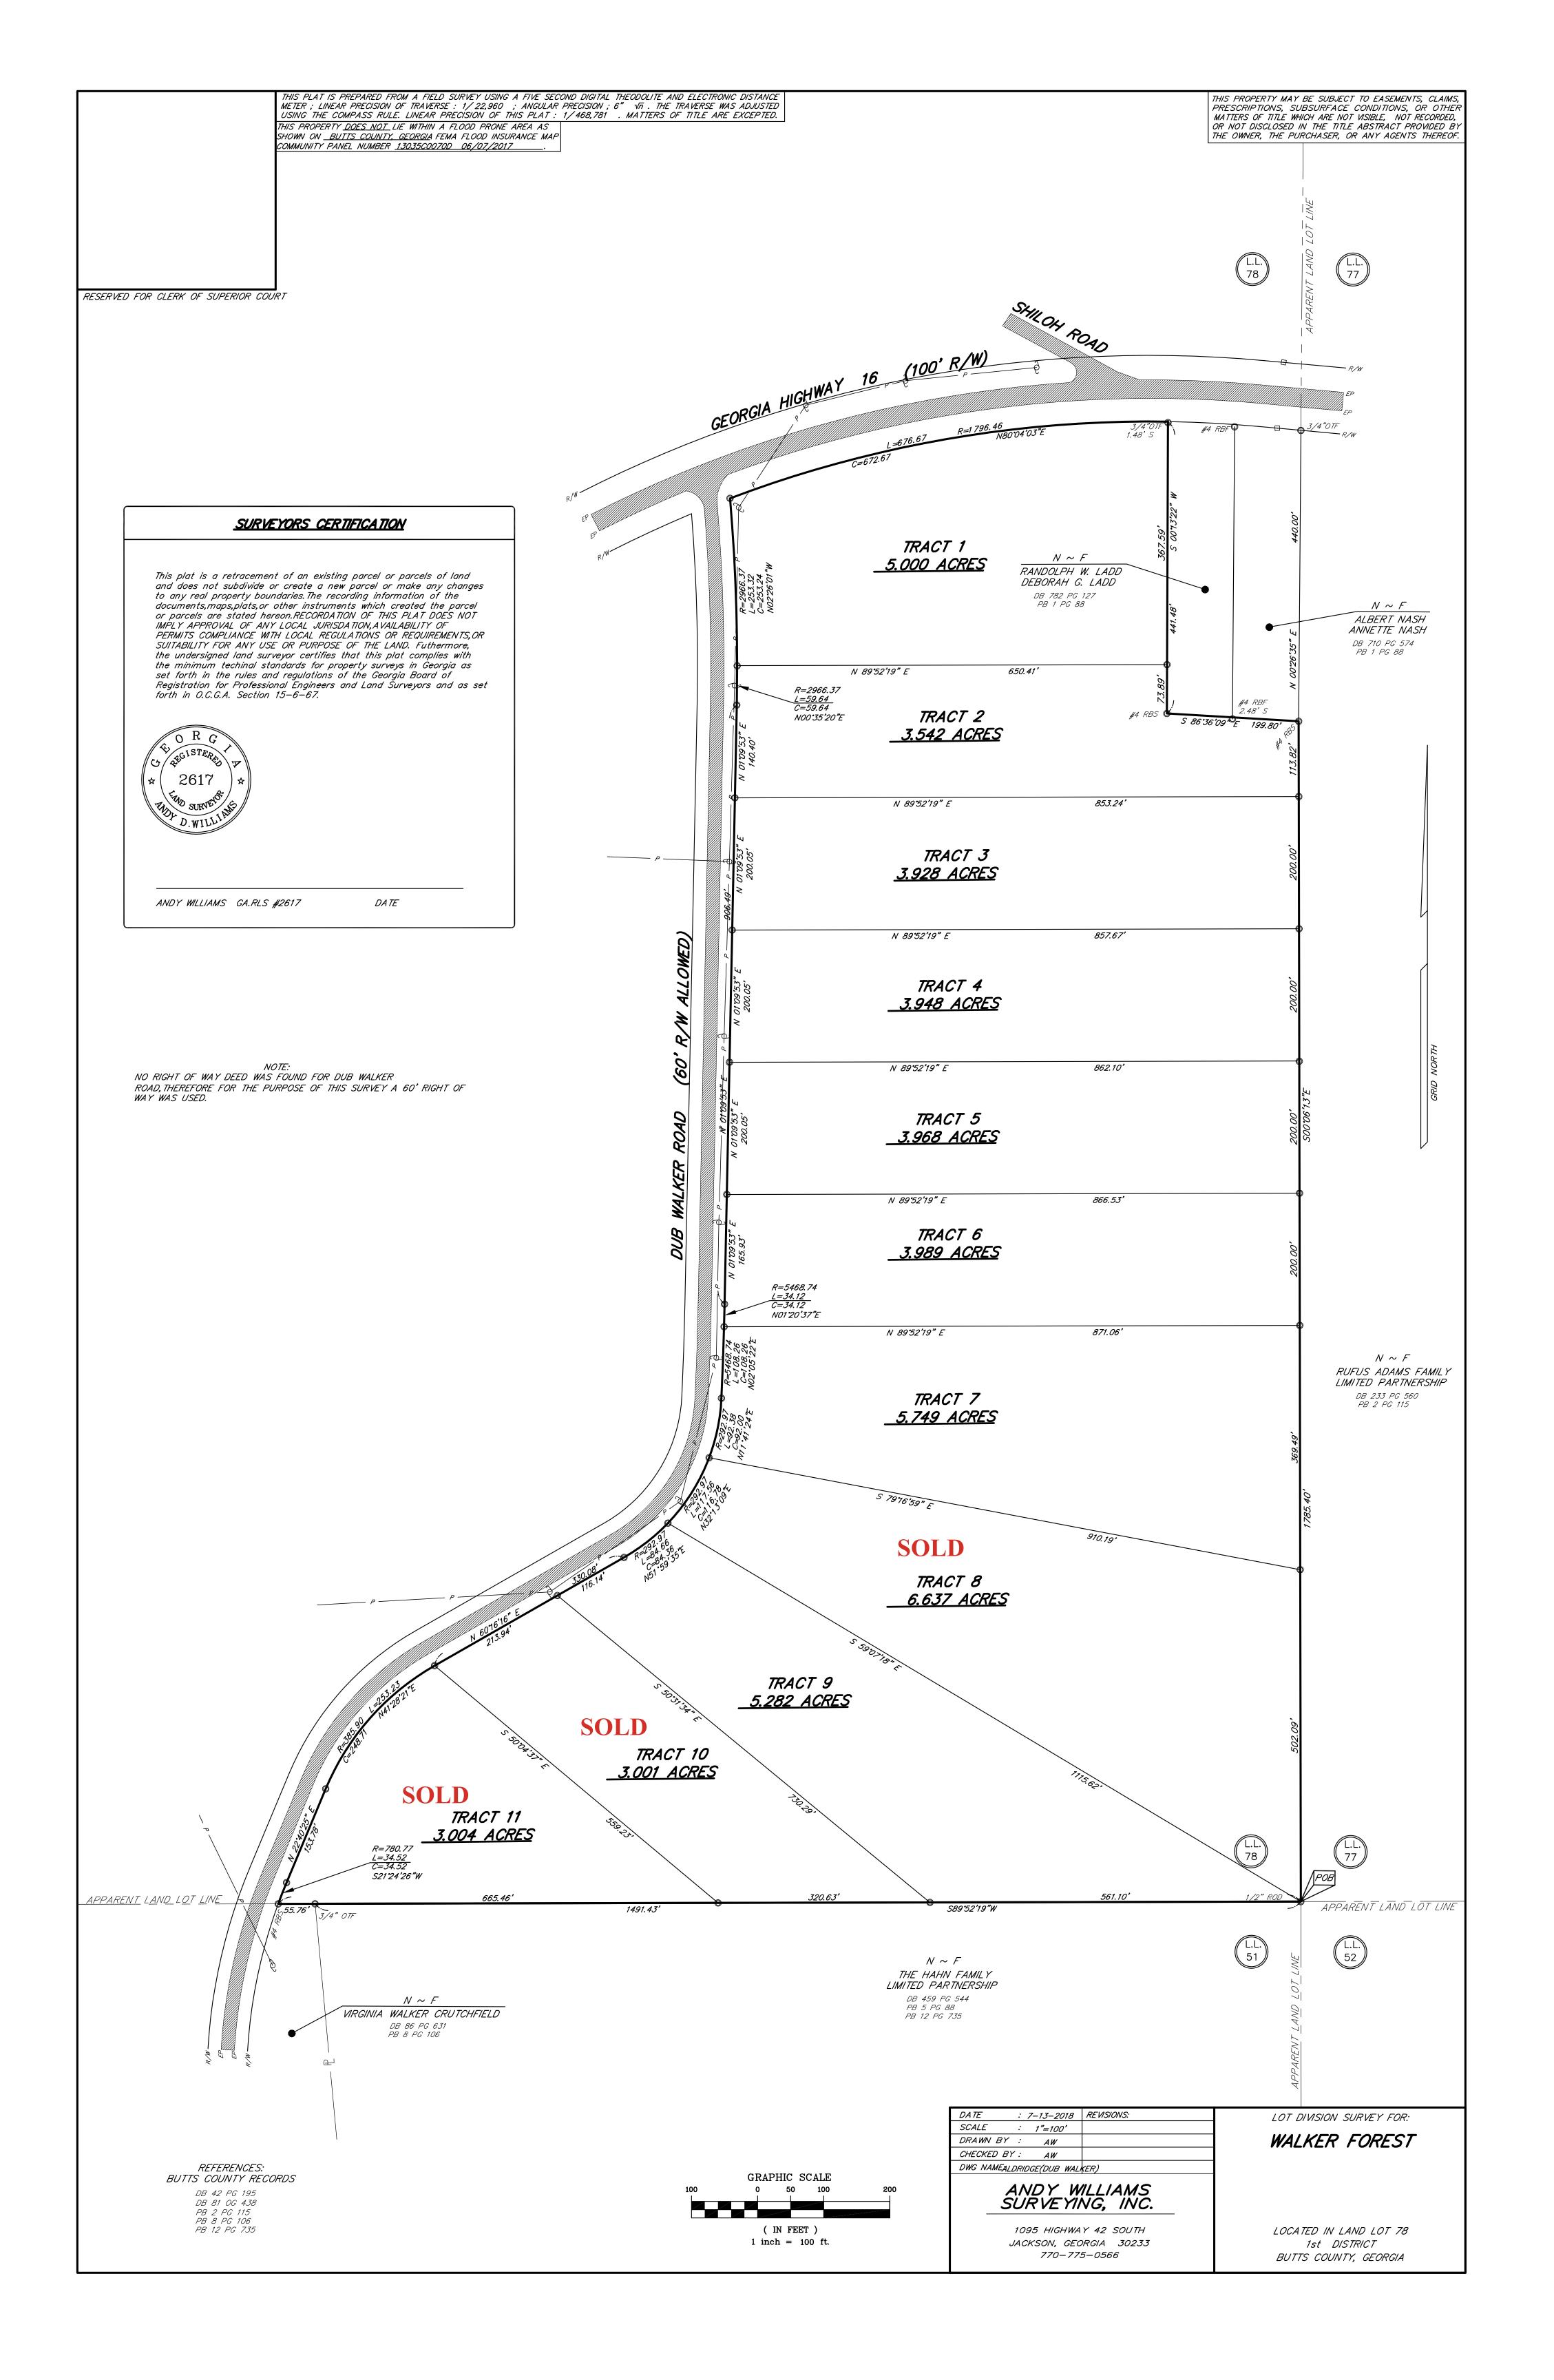

## WALKER FOREST BUTTS COUNTY

| <u>Lot</u> | <u>Acreage</u> | Sales Price |
|------------|----------------|-------------|
| Lot 1      | 5.000          | SOLD        |
| Lot 2      | 3.542          | 35,000.00   |
| Lot 3      | 3.928          | 38,000.00   |
| Lot 4      | 3.948          | 38,000.00   |
| Lot 5      | 3.968          | 38,000.00   |
| Lot 6      | 3.989          | 38,000.00   |
| Lot 7      | 5.749          | 53,000.00   |
| Lot 8      | 6.637          | SOLD        |
| Lot 9      | 5.282          | 52,000.00   |
| Lot 10     | 3.001          | SOLD        |
| Lot 11     | 3.004          | SOLD        |