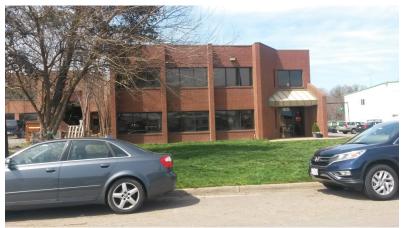

## INDUSTRIAL PROPERTY FOR LEASE - AUTOMOTIVE USE

105 Douglas Court, Sterling VA 5,000 square feet at \$14.50/sf + CAM May be divisible to 3,000 square feet.

Located in a center that is primarily auto repair and related services

One private office, one employee office/break area

Kitchen area

Ground floor and mezzanine storage areas

Located just off of Old Ox Road near the Sterling/ Herndon line.