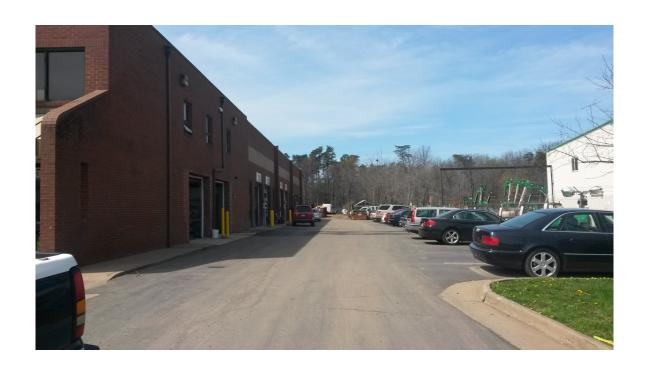

## **Property Highlights**

5 bays, each with its own roll up door

Each bay is about 1,000 square feet

Configuration allows for mechanical and body work to be done in different areas

12 designated parking spaces

Located in a center that is primarily auto repair and related services

One private office, one employee office/break area

Kitchen area

Ground floor and mezzanine storage areas

Located just off of Old Ox Road near the Sterling/ Herndon line.