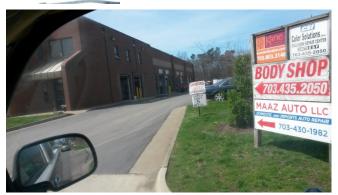

Located in a center that is primarily auto repair and related services

One private office, one employee office/break area

Kitchen area

Ground floor and mezzanine storage areas

Located just off of Old Ox Road near the Sterling/ Herndon line.