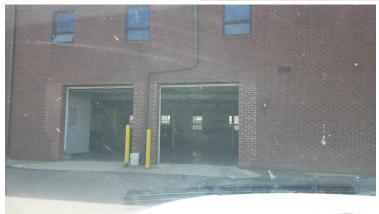

## **Property Highlights**

5 bays, each with its own roll up door

Each bay is about 1,000 square feet

Configuration allows for mechanical and body work to be done in different areas

12 designated parking spaces