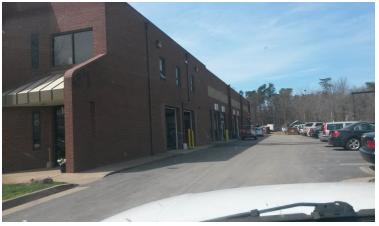

## INDUSTRIAL PROPERTY FOR LEASE - AUTOMOTIVE USE

105 Douglas Court, Sterling VA 5,000 square feet at \$14.50/sf + CAM May be divisible to 3,000 square feet.

## **Property Highlights**

5 bays, each with its own roll up door

Each bay is about 1,000 square feet

Configuration allows for mechanical and body work to be done in different areas

12 designated parking spaces

Located in a center that is primarily auto repair and related services

One private office, one employee office/break area

Kitchen area

Ground floor and mezzanine storage areas

Located just off of Old Ox Road near the Sterling/ Herndon line.