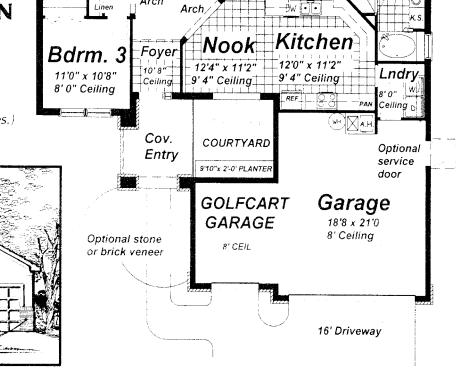

## HIGHLIGHTS

- 3 Bedroom/2 Bath Split Plan
- 2 Car Garage plus Golf Cart Garage
- Covered Entry, Courtyard with Planter
- Spacious Great Room & Dining Room
- Volume Cellings in Living Areas
- Large Kitchen and Breakfast Nook with Arched entry
- Large Screened Lanai
- Master Suite w/Two Closets
- Deluxe Master Bath with Shower. Double Vanity and Garden Tub

## STANDARD FLOORPLAN

3 Bedrooms/2 Baths

(Floorplan Shown in Block Version) Block:

Living Area 1858 sf · Total Area 2755 sf (Frame elevation not available in all communities.)

Screened Lanai

media

center

Dining

## THE YORK II

Bdrm. 2

11'0" x 10'10"

Bath <sub>Hall</sub>

8' 0" Ceiling

Classic in style and grand in scale, the York II has all the amenities and open space needed for great entertaining. This 3 Bedroom Split Plan with Two Car Garage plus Golf Cart Garage revolves around an impressive Great Room and Dining Room, which open to a spacious Breakfast Nook and Kitchen. Finishing touches, like an optional media center in the Great Room and arched doorways, create a comfortable sense of elegance in the living areas.