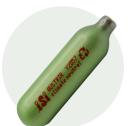

## iSi Eco Series Professional Charger

- 100% climate neutral use and transportation are entirely climate neutral through factory initiatives and emissions compensation projects\*
- Constructed of European steel containing up to 30% recycled steel material
- Produced in a climate neutral factory using 100% green energy
- Powerful enough to whip plant-based toppings

| Item Name                    | Eco Series Professional Chargers                                                           |                    |                   |
|------------------------------|--------------------------------------------------------------------------------------------|--------------------|-------------------|
| Item No.                     | 070701                                                                                     | 073701             | 076701            |
| Color                        | Eco-Series Green Metallic                                                                  |                    |                   |
| Size                         | 10-pack                                                                                    | 24-pack            | 50-pack           |
| Pack Diminsions: LxWxH (in.) | 3.63 x 1.5 x 2.75                                                                          | 5.75 x 2.25 x 2.75 | 7.5 x 2.63 x 3.25 |
| Case Pack                    | 36 boxes                                                                                   | 25 boxes           | 12 boxes          |
| Case Dims: LxWxH (in.)       | 9.5 x 7.5 x 9                                                                              | 14 x 11.5 x 6.5    | 15.5 x 10.5 x 6   |
| Case Weight (lbs.)           | 25                                                                                         | 41                 | 41                |
| Material                     | 100% recyclable steel                                                                      |                    |                   |
| Content                      | 8.4g Nitrous Oxide Gas (N20)                                                               |                    |                   |
| Application                  | High yield and stability for whipped cream, desserts, espumas, sauces, soups and much more |                    |                   |