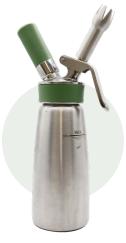

## The iSi Eco Series System iSi Eco Series Green Whip

- Updated engineering reduces climate impact and lowers food costs
- Perfect for LTO's— flavors, ingredients, & creativity your way
- Powerful enough to whip plant-based cream for on-trend toppings
- Stainless steel re-useable tool not like the one and done aerosol can

\*Visit iSiEcoSeries.com for more information on our emissions compensation projects

| Item Name                   | Eco Series Green Whip                                                                                                                                                                                                                                                    |  |  |
|-----------------------------|--------------------------------------------------------------------------------------------------------------------------------------------------------------------------------------------------------------------------------------------------------------------------|--|--|
| Item No.                    | 166101                                                                                                                                                                                                                                                                   |  |  |
| Material                    | Stainless Steel / Silicone                                                                                                                                                                                                                                               |  |  |
| Capacity                    | 0.5 L                                                                                                                                                                                                                                                                    |  |  |
| Whipper Dimensions with Tip | 10.75 x 3 x 3                                                                                                                                                                                                                                                            |  |  |
| Box Dimensions:             | 3.25 x 3.25 x 11.5                                                                                                                                                                                                                                                       |  |  |
| Case Pack                   | 6 boxes                                                                                                                                                                                                                                                                  |  |  |
| Case Dims: LxWxH (in.)      | 12 x 7.5 x 13                                                                                                                                                                                                                                                            |  |  |
| Case Weight (lbs.)          | 12                                                                                                                                                                                                                                                                       |  |  |
| Application                 | Fresh cold whipped creams, milk foams, and sweet foams. Especially designed for use with plant-based cream products. High yield whipper provides up to 10% more portions from the same ingredients. For use with cold preparations                                       |  |  |
| Contents                    | Brushed stainless steel bottle with leaf design / stainless steel head with green silicone grip / white silicone gasket / 2-position stainless head valve for cleaning & dispensing / green silicone covered charger holder / stainless steel tulip tip / cleaning brush |  |  |