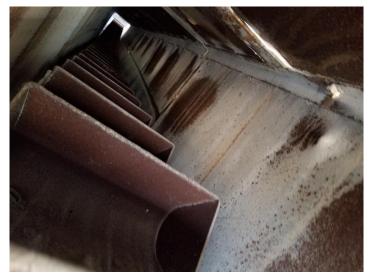

## **Used Equipment: BE003 Bucket Elevator**

- Bucket Elevator
- Box Dimensions are 32' Long x 18" Wide x 43 1/2" Deep
- Sealmaster Bearings
- 3" Single Chain
- Buckets are 13 1/2" Long x 8" Wide
- Allis Chandler 7.5HP Motor with 1740RPM