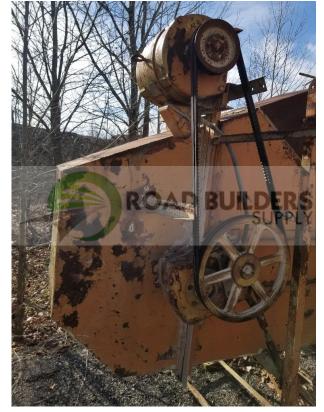

## **Used Equipment: BE003 Bucket Elevator**

- Bucket Elevator
- Box Dimensions are 32' Long x 18" Wide x 43 1/2" Deep
- Sealmaster Bearings
- 3" Single Chain
- Buckets are 13 1/2" Long x 8" Wide
- Allis Chandler 7.5HP Motor with 1740RPM

Dodge Gearbox

- All equipment subject to prior sale.
- RSB strives to ensure the accuracy of all listings, but all listings are "as-is, where-is," with no implied warranty.
- All buyers are encouraged to inspect equipment personally to verify accuracy.
- All information contained in this listing sheet is confidential. It is the property of RBS and is not to be shared.
- Road Builders Supply, LLC accepts no liability for the accuracy of the above listing.