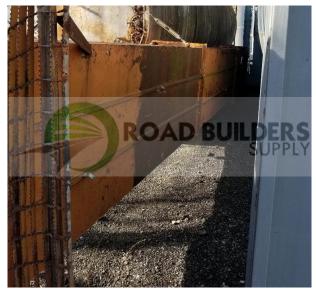

## **Used Equipment: BE003 Bucket Elevator**

- Bucket Elevator
- Box Dimensions are 32' Long x 18" Wide x 43 1/2" Deep
- Sealmaster Bearings
- 3" Single Chain
- Buckets are 13 1/2" Long x 8" Wide
- Allis Chandler 7.5HP Motor with 1740RPM