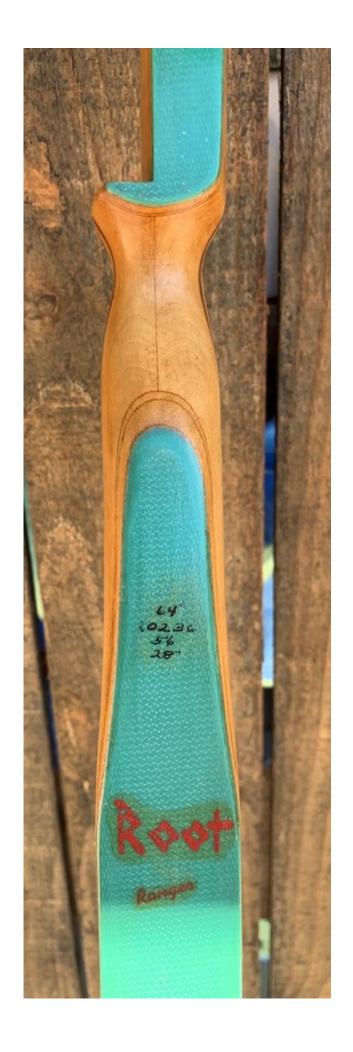

YEAR: Early 1960's or Late 50's

MAKE: Root

MODEL: Ranger

HAND: Right

DRAW WEIGHT: 56#

AMO LENGTH: 64"

PRICE: \$99.00

SHIPPING AND HANDLING: \$29.00

TOTAL COST: \$128.00

DESCRIPTION: Great looking and performing vintage Root recurve. Very smooth and accurate for an old bow. 6" sight window. Forest green woven glass on the face and white glass on the back. No delamination; no cracks; limbs are straight. Tip overlays are in great condition. No drilled holes. No chips, dings or cracks. No stress lines or crazing. A few minor scratches and scuffs on the limbs and riser. Overall, this is a really nice bow in excellent condition for its age.