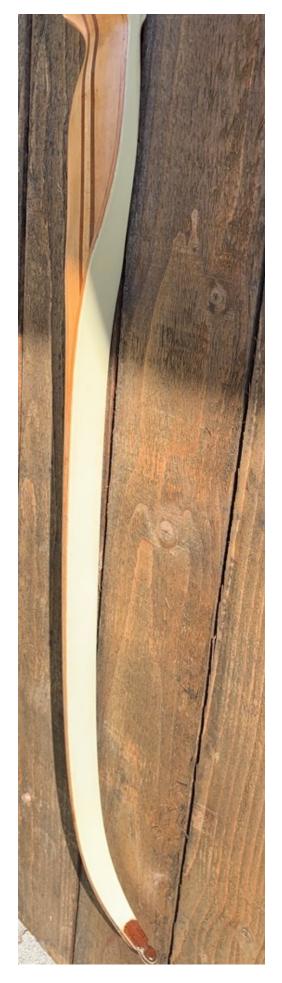

YEAR: Early 1960's or Late 50's

MAKE: Root

MODEL: Ranger

HAND: Right

DRAW WEIGHT: 56#

AMO LENGTH: 64"

PRICE: \$99.00

SHIPPING AND HANDLING: \$29.00

TOTAL COST: \$128.00

DESCRIPTION: Great looking and performing vintage Root recurve. Very smooth and accurate for an old bow. 6" sight window. Forest green woven glass on the face and white glass on the back. No delamination; no cracks; limbs are straight. Tip overlays are in great condition. No drilled holes. No chips, dings or cracks. No stress lines or crazing. A few minor scratches and scuffs on the limbs and riser. Overall, this is a really nice bow in excellent condition for its age.