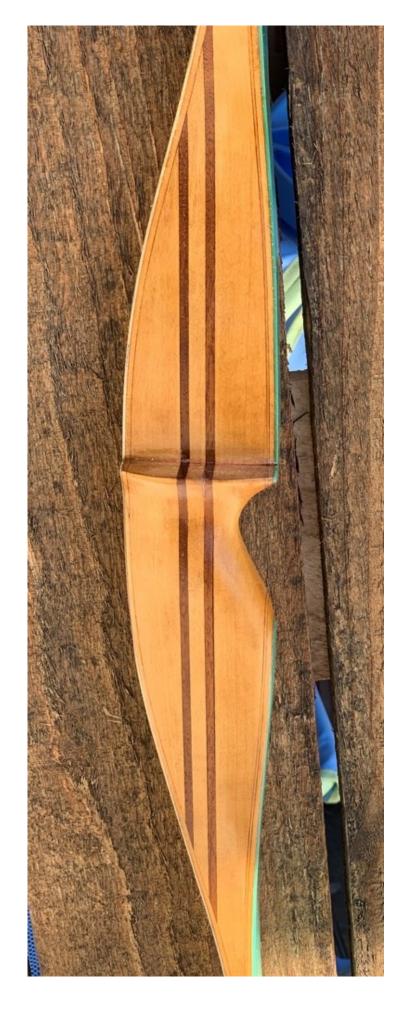

YEAR: Early 1960's or Late 50's

MAKE: Root

MODEL: Ranger

HAND: Right

DRAW WEIGHT: 56#

AMO LENGTH: 64"

PRICE: \$99.00

SHIPPING AND HANDLING: \$29.00

TOTAL COST: \$128.00

DESCRIPTION: Great looking and performing vintage Root recurve. Very smooth and accurate for an old bow. 6" sight window. Forest green woven glass on the face and white glass on the back. No delamination; no cracks; limbs are straight. Tip overlays are in great condition. No drilled holes. No chips, dings or cracks. No stress lines or crazing. A few minor scratches and scuffs on the limbs and riser. Overall, this is a really nice bow in excellent condition for its age.