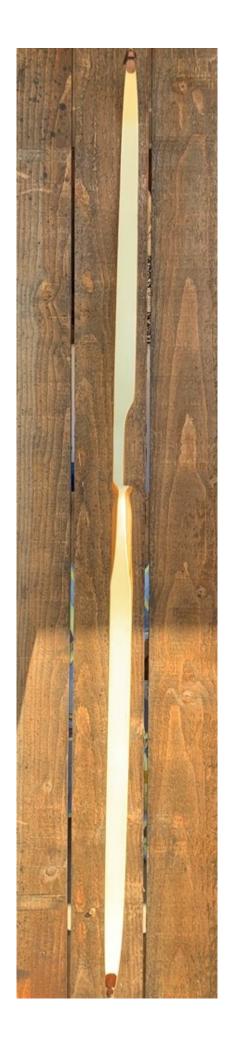

TOTAL COST: \$128.00

DESCRIPTION: Great looking and performing vintage Root recurve. Very smooth and accurate for an old bow. 6" sight window. Forest green woven glass on the face and white glass on the back. No delamination; no cracks; limbs are straight. Tip overlays are in great condition. No drilled holes. No chips, dings or cracks. No stress lines or crazing. A few minor scratches and scuffs on the limbs and riser. Overall, this is a really nice bow in excellent condition for its age.