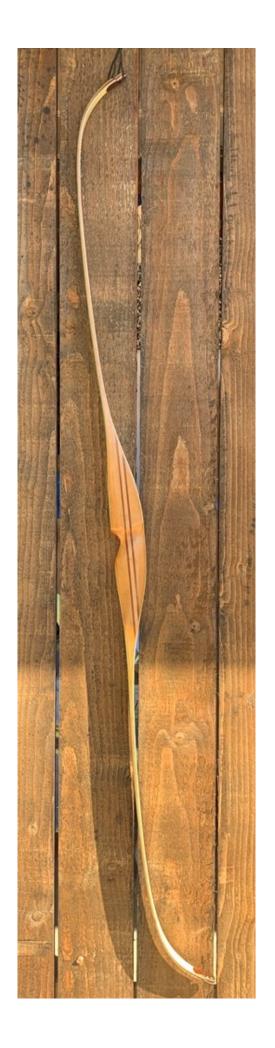

YEAR: Early 1960's or Late 50's

MAKE: Root

MODEL: Ranger

HAND: Right

DRAW WEIGHT: 56#

AMO LENGTH: 64"

PRICE: \$99.00

SHIPPING AND HANDLING: \$29.00

TOTAL COST: \$128.00

DESCRIPTION: Great looking and performing vintage Root recurve. Very smooth and accurate for an old bow. 6" sight window. Forest green woven glass on the face and white glass on the back. No delamination; no cracks; limbs are straight. Tip overlays are in great condition. No drilled holes. No chips, dings or cracks. No stress lines or crazing. A few minor scratches and scuffs on the limbs and riser. Overall, this is a really nice bow in excellent condition for its age.