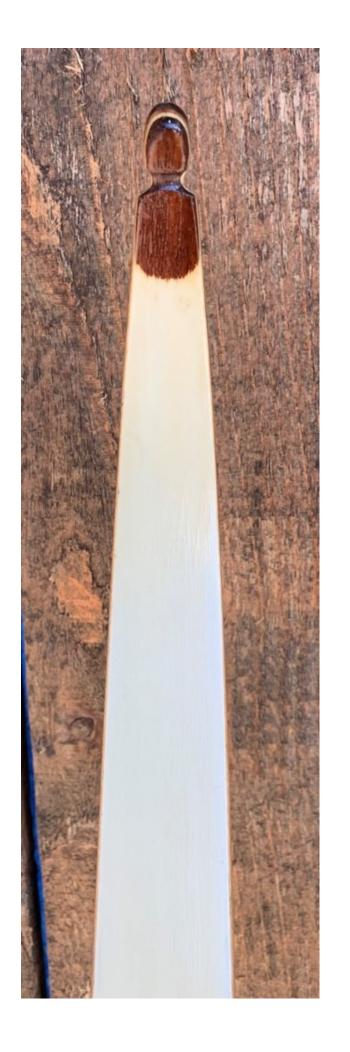

TOTAL COST: \$128.00

DESCRIPTION: Great looking and performing vintage Root recurve. Very smooth and accurate for an old bow. 6" sight window. Forest green woven glass on the face and white glass on the back. No delamination; no cracks; limbs are straight. Tip overlays are in great condition. No drilled holes. No chips, dings or cracks. No stress lines or crazing. A few minor scratches and scuffs on the limbs and riser. Overall, this is a really nice bow in excellent condition for its age.