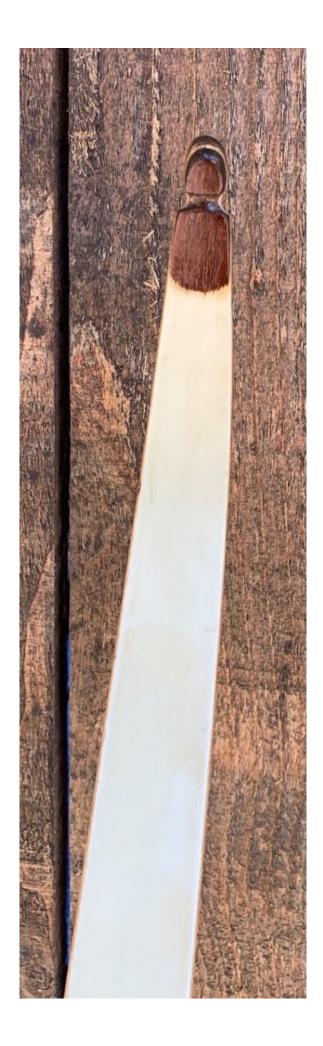

TOTAL COST: \$128.00

DESCRIPTION: Great looking and performing vintage Root recurve. Very smooth and accurate for an old bow. 6" sight window. Forest green woven glass on the face and white glass on the back. No delamination; no cracks; limbs are straight. Tip overlays are in great condition. No drilled holes. No chips, dings or cracks. No stress lines or crazing. A few minor scratches and scuffs on the limbs and riser. Overall, this is a really nice bow in excellent condition for its age.