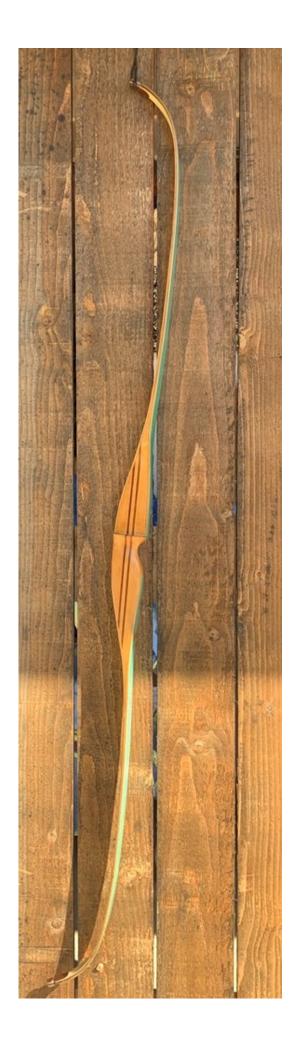

YEAR: Early 1960's or Late 50's

MAKE: Root

MODEL: Ranger

HAND: Right

DRAW WEIGHT: 56#

AMO LENGTH: 64"

PRICE: \$99.00

SHIPPING AND HANDLING: \$29.00

TOTAL COST: \$128.00

DESCRIPTION: Great looking and performing vintage Root recurve. Very smooth and accurate for an old bow. 6" sight window. Forest green woven glass on the face and white glass on the back. No delamination; no cracks; limbs are straight. Tip overlays are in great condition. No drilled holes. No chips, dings or cracks. No stress lines or crazing. A few minor scratches and scuffs on the limbs and riser. Overall, this is a really nice bow in excellent condition for its age.