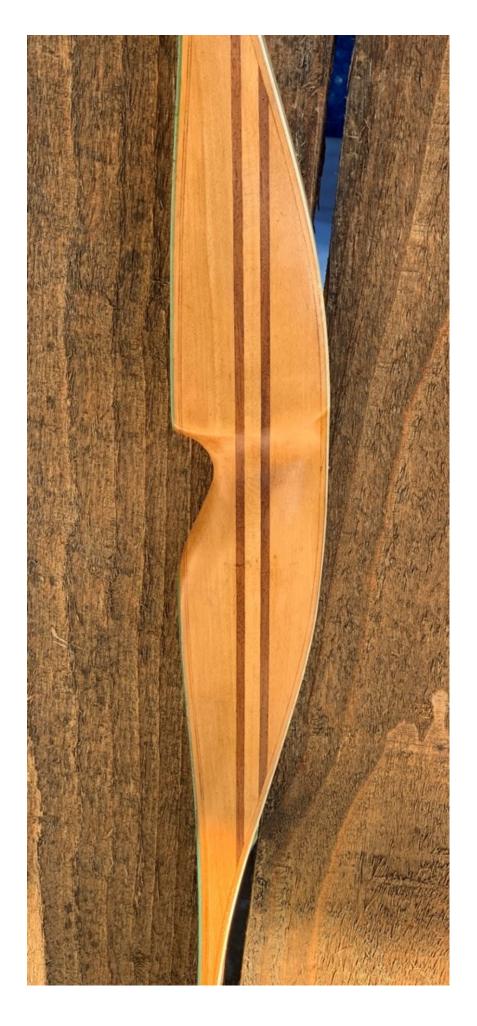

YEAR: Early 1960's or Late 50's

MAKE: Root

MODEL: Ranger

HAND: Right

DRAW WEIGHT: 56#

AMO LENGTH: 64"

PRICE: \$99.00

SHIPPING AND HANDLING: \$29.00

TOTAL COST: \$128.00

DESCRIPTION: Great looking and performing vintage Root recurve. Very smooth and accurate for an old bow. 6" sight window. Forest green woven glass on the face and white glass on the back. No delamination; no cracks; limbs are straight. Tip overlays are in great condition. No drilled holes. No chips, dings or cracks. No stress lines or crazing. A few minor scratches and scuffs on the limbs and riser. Overall, this is a really nice bow in excellent condition for its age.