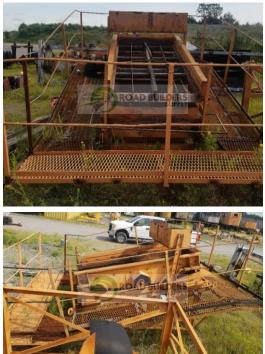

## Used Equipment: SD043 Single Deck 4' x 8' Screen

- Single Deck 4 x 8 Screen
- Has stand
- Has 2' Catwalk platform surrounding screen
- Missing Drive side Pulley assembly/hub
- Missing screen cloth
- Siemens 3HP/1725RPM Motor
- All equipment subject to prior sale.
- RSB strives to ensure the accuracy of all listings, but all listings are "as-is, where-is," with no implied warranty.
- All buyers are encouraged to inspect equipment personally to verify accuracy.
- All information contained in this listing sheet is confidential. It is the property of RBS and is not to be shared.
  - Road Builders Supply, LLC accepts no liability for the accuracy of the above listing.