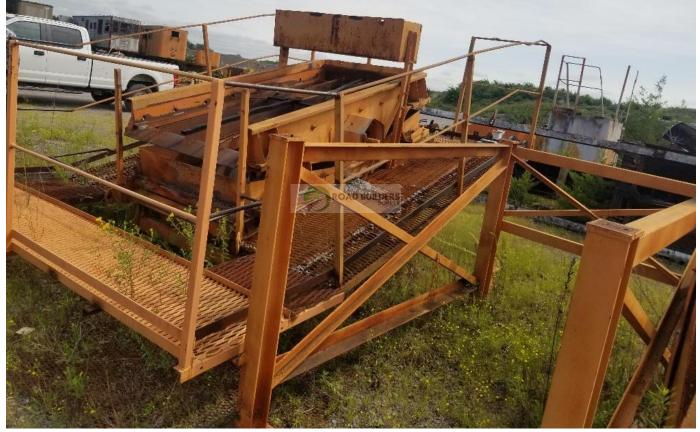

## Used Equipment: SD043 Single Deck 4' x 8' Screen

- Single Deck 4 x 8 Screen
- Has stand
- Has 2' Catwalk platform surrounding screen
- Missing Drive side Pulley assembly/hub
- Missing screen cloth
- Siemens 3HP/1725RPM Motor
- All equipment subject to prior sale.
- RSB strives to ensure the accuracy of all listings, but all listings are "as-is, where-is," with no implied warranty.
- All buyers are encouraged to inspect equipment personally to verify accuracy.
- All information contained in this listing sheet is confidential. It is the property of RBS and is not to be shared.
  - Road Builders Supply, LLC accepts no liability for the accuracy of the above listing.