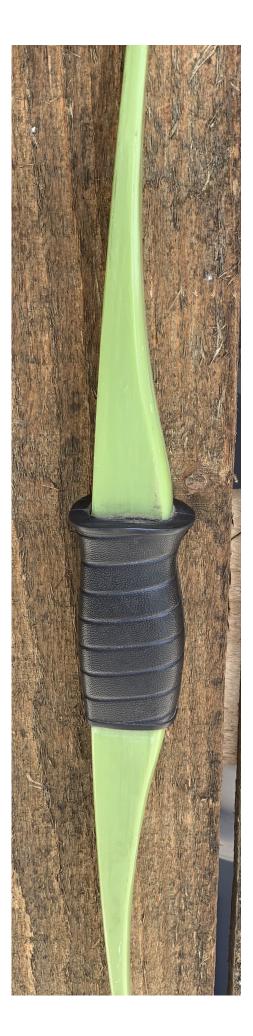

YEAR: 1960s/70's MAKE: Ben Pearson MODEL: Fiberglass HAND: Right/Left DRAW WEIGHT: 35# AMO LENGTH: 60" PRICE: \$29.00 SHIPPING AND HANDLING: \$19.00 TOTAL COST: \$48.00

DESCRIPTION: Vintage Left and Right Hand Ben Pearson Fiberglass recurve bow in good condition. Very little wear to either arrow shelf. Tips are in great shape. Limbs are straight. No drilled holes. A few scratches, scuffs and dings here and there. One piece solid fiberglass construction is impervious to weather and rough use. Has molded, textured non-slip handle. Shoots right or left handed. Camo green color. A good starter or all-purpose bow that is virtually indestructible.