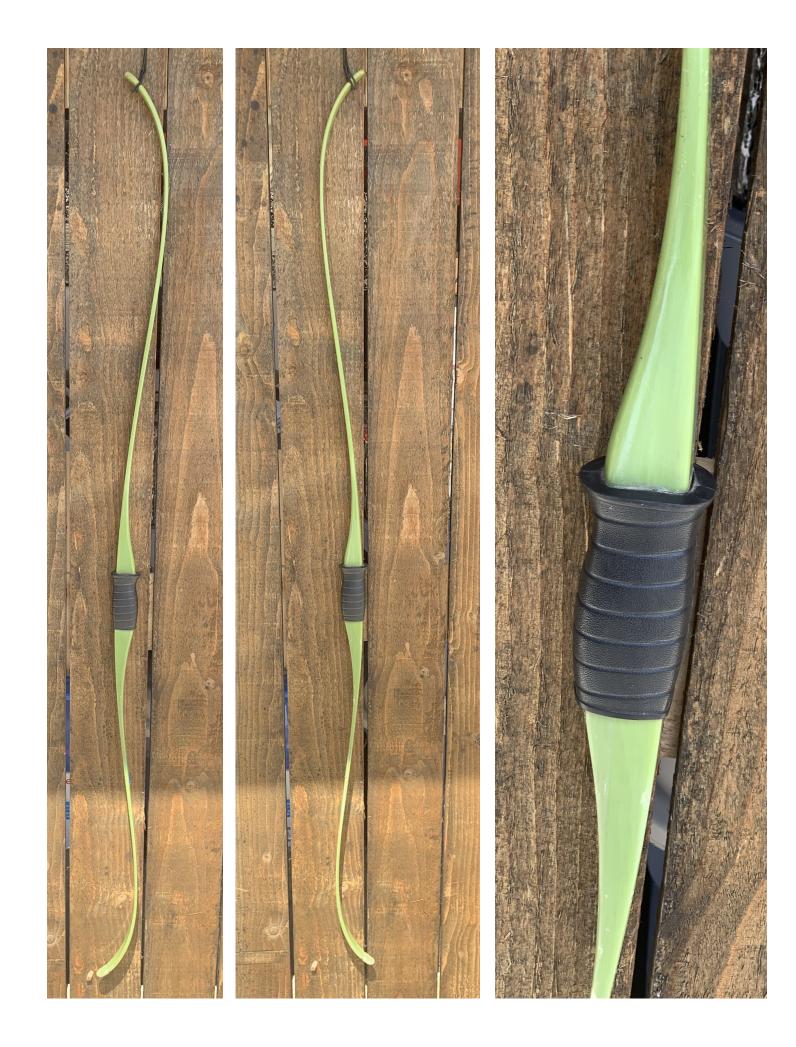

YEAR: 1960s/70's MAKE: Ben Pearson MODEL: Fiberglass HAND: Right/Left DRAW WEIGHT: 35# AMO LENGTH: 60" PRICE: \$29.00 SHIPPING AND HANDLING: \$19.00 TOTAL COST: \$48.00

DESCRIPTION: Vintage Left and Right Hand Ben Pearson Fiberglass recurve bow in good condition. Very little wear to either arrow shelf. Tips are in great shape. Limbs are straight. No drilled holes. A few scratches, scuffs and dings here and there. One piece solid fiberglass construction is impervious to weather and rough use. Has molded, textured non-slip handle. Shoots right or left handed. Camo green color. A good starter or all-purpose bow that is virtually indestructible.