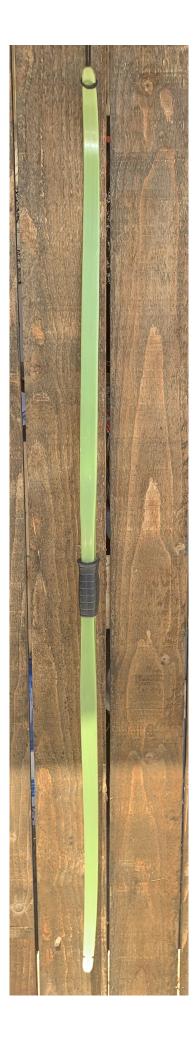

YEAR: 1960s/70's MAKE: Ben Pearson MODEL: Fiberglass HAND: Right/Left DRAW WEIGHT: 35# AMO LENGTH: 60" PRICE: \$29.00 SHIPPING AND HANDLING: \$19.00 TOTAL COST: \$48.00

DESCRIPTION: Vintage Left and Right Hand Ben Pearson Fiberglass recurve bow in good condition. Very little wear to either arrow shelf. Tips are in great shape. Limbs are straight. No drilled holes. A few scratches, scuffs and dings here and there. One piece solid fiberglass construction is impervious to weather and rough use. Has molded, textured non-slip handle. Shoots right or left handed. Camo green color. A good starter or all-purpose bow that is virtually indestructible.