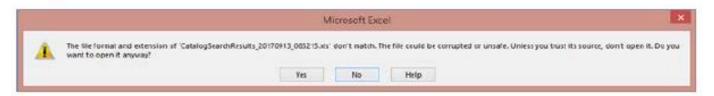

#### IF YOU CHOOSE TO OPEN THE FILE, SELECT YES TO THE MESSAGE DISPLAYED BELOW AND THE FILE WILL OPEN.

WITHIN THE EXCEL SPREADSHEET YOU CAN SCROLL DOWN AND ACROSS TO VIEW ADDITIONAL INFORMATION REGARDING THE EXPRESS SHIPPING ITEMS.