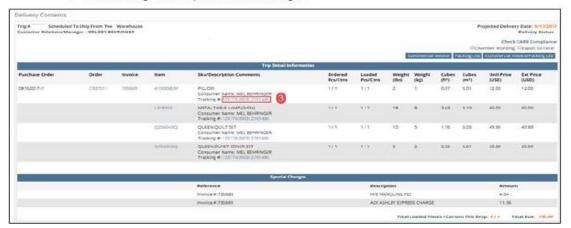

THE DELIVERY CONTENTS SCREEN WILL APPEAR. ON THE DELIVERY CONTENTS PAGE YOU HAVE VIEW TO THE PO #, ORDER #, INVOICE #, TRACKING #, CONSUMER NAME AND PRICES FOR THE SELECTED EXPRESS SHIP TRIP.

. To view tracking information, click on the blue tracking #.