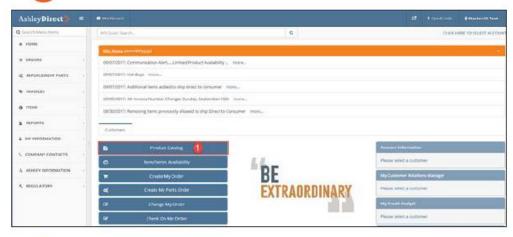

### <u>DOWNLOADING</u> THE EXPRESS SHIPPING SPREADSHEET ON ASHLEY DIRECT

LOG INTO ASHLEY DIRECT AND SELECT YOUR ACCOUNT/SHIP-TO SETUP FOR ASHLEY EXPRESS. CLICK ON PRODUCT CATALOG.

- IN THE PRODUCT CATALOG WITHIN THE LEFT-HAND NAVIGATION BAR UNDER QUICK FILTERS, CHECK THE BOX NEXT TO 'ASHLEY EXPRESS' AND CLICK ON THE SEARCH BUTTON.
  - A message will pop stating 'This is a potentially long running search, would you like to continue?'.
     Click OK to this prompt. It takes a few minutes for the search to load. Please be patient.