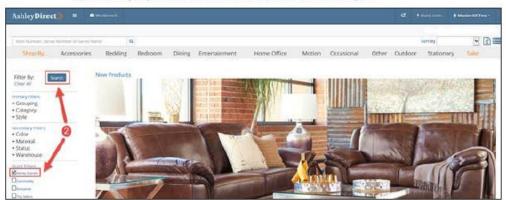

### <u>DOWNLOADING</u> THE EXPRESS SHIPPING SPREADSHEET ON ASHLEY DIRECT

LOG INTO ASHLEY DIRECT AND SELECT YOUR ACCOUNT/SHIP-TO SETUP FOR ASHLEY EXPRESS. CLICK ON PRODUCT CATALOG.

- IN THE PRODUCT CATALOG WITHIN THE LEFT-HAND NAVIGATION BAR UNDER QUICK FILTERS, CHECK THE BOX NEXT TO 'ASHLEY EXPRESS' AND CLICK ON THE SEARCH BUTTON.
  - A message will pop stating 'This is a potentially long running search, would you like to continue?'.
     Click OK to this prompt. It takes a few minutes for the search to load. Please be patient.