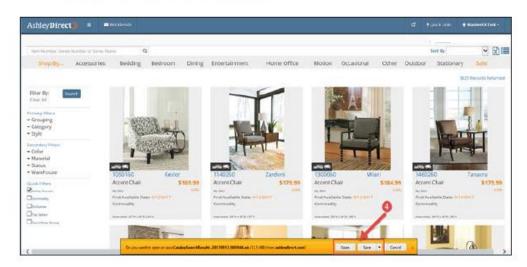

### <u>DOWNLOADING</u> THE EXPRESS SHIPPING SPREADSHEET ON ASHLEY DIRECT

LOG INTO ASHLEY DIRECT AND SELECT YOUR ACCOUNT/SHIP-TO SETUP FOR ASHLEY EXPRESS. CLICK ON PRODUCT CATALOG.

- IN THE PRODUCT CATALOG WITHIN THE LEFT-HAND NAVIGATION BAR UNDER QUICK FILTERS, CHECK THE BOX NEXT TO 'ASHLEY EXPRESS' AND CLICK ON THE SEARCH BUTTON.
  - A message will pop stating 'This is a potentially long running search, would you like to continue?'.
     Click OK to this prompt. It takes a few minutes for the search to load. Please be patient.

ONCE THE SEARCH RESULTS HAVE BEEN RETURNED, YOU HAVE THE OPTION TO EXPORT TO EXCEL. SIMPLY CLICK ON THE EXPORT TO EXCEL ICON IN THE TOP RIGHT-HAND CORNER OF THE PRODUCT CATALOG PAGE. COMPLETING THIS PROCESS WILL GIVE YOU ADDITIONAL INFORMATION ON THE EXPRESS SHIPPING ITEMS. IT IS RECOMMENDED TO COMPLETE THE EXPORT TO EXCEL.