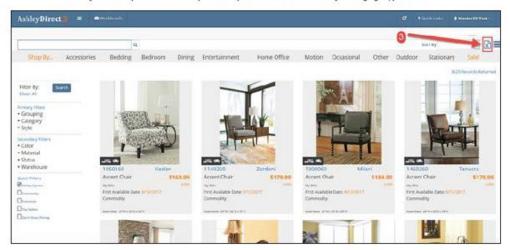

ONCE THE SEARCH RESULTS HAVE BEEN RETURNED, YOU HAVE THE OPTION TO EXPORT TO EXCEL. SIMPLY CLICK ON THE EXPORT TO EXCEL ICON IN THE TOP RIGHT-HAND CORNER OF THE PRODUCT CATALOG PAGE. COMPLETING THIS PROCESS WILL GIVE YOU ADDITIONAL INFORMATION ON THE EXPRESS SHIPPING ITEMS. IT IS RECOMMENDED TO COMPLETE THE EXPORT TO EXCEL.