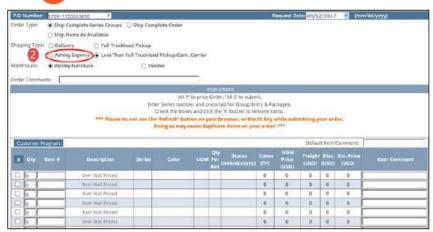

## <u>ENTERING</u> EXPRESS SHIPPING <u>ORDERS</u> ON ASHLEY DIRECT

LOG INTO ASHLEY DIRECT AND SELECT YOUR ACCOUNT/SHIP-TO SETUP FOR ASHLEY EXPRESS.

CLICK ON CREATE MY ORDER.

WITHIN CREATE MY ORDER SELECT A SHIPPING TYPE OF 'ASHLEY EXPRESS'.

#### FILL IN THE EXPRESS SHIPPING INFORMATION SECTION ON THE ORDER AND THEN CONTINUE BY ENTERING THE REMAINDER OF THE ORDER AS YOU ENTER ALL OTHER ASHLEY DIRECT ORDERS.

 Upon submitting the order, it will be shipped by FedEx or UPS and freight charges will be billed via the method selected on your Ashley Express Shipping Form.

| P.O Number                                                                                                                                                                                                                                       | 17091113 | 5553890          |                                   |                                                                    |                                                                        |                             |                                                                                            | Request                      | Date: 00       | /11/201        | 2 N (mm             | idel/yggyl   |
|--------------------------------------------------------------------------------------------------------------------------------------------------------------------------------------------------------------------------------------------------|----------|------------------|-----------------------------------|--------------------------------------------------------------------|------------------------------------------------------------------------|-----------------------------|--------------------------------------------------------------------------------------------|------------------------------|----------------|----------------|---------------------|--------------|
| Order Type: Ship Complete Series Groups Ship Complete Order Ship Items As Available Shipping Type: Dealvery Full Truckload Pickup Ashley Express Less Than Full Truckload Pickup/Com. Carrier Warehouse: Ashley Furniture Vender Order Comments: |          |                  |                                   | rier                                                               | *Denotes Required Field  *First Names Country: United States   *Email: |                             |                                                                                            |                              |                |                |                     |              |
|                                                                                                                                                                                                                                                  |          | *** Please do no | Check<br>of use the Refi<br>Doing | ies rumber and<br>the boxes and<br>resh' button or<br>so may cause | d press ta<br>click the<br>n your br<br>duplicat                       | to for<br>Tourse<br>to iter | S to submit. Group Entry & itton to remove or, or the F5 Ke ms on your ord t or Handling F | cems.<br>y while:<br>er! *** |                | K Aont c       | rder.               |              |
| Customer I                                                                                                                                                                                                                                       | rogram   |                  |                                   |                                                                    |                                                                        |                             |                                                                                            |                              | per            | uit Item       | conment:            |              |
| X Qty                                                                                                                                                                                                                                            | ltim#    | Description      | Series                            | Calor                                                              | UOM                                                                    | Qty<br>Per<br>Box           | Stetus<br>(em/dd/yyyy)                                                                     | Cubies<br>(ft²)              | Frice<br>(USD) | Disc.<br>(USD) | Ext. Price<br>(USD) | Itam Comment |
|                                                                                                                                                                                                                                                  |          | Item Nut Priced  |                                   |                                                                    |                                                                        |                             |                                                                                            | 0                            | 0              | 0              | 0                   |              |
| □ lo                                                                                                                                                                                                                                             |          | Item Not Priced  |                                   |                                                                    |                                                                        |                             |                                                                                            | D                            | 0              | 0              | 0                   |              |
|                                                                                                                                                                                                                                                  |          | Item Not Priced  |                                   |                                                                    |                                                                        |                             |                                                                                            | 0                            | 0              | 0              | 0                   |              |
| 00                                                                                                                                                                                                                                               |          | Itiem Not Priced |                                   |                                                                    |                                                                        |                             |                                                                                            | 0                            | 0              | 0              | 0                   |              |
|                                                                                                                                                                                                                                                  |          | trem Not Priced  |                                   |                                                                    |                                                                        |                             |                                                                                            | D                            | 0              | 0              | 0                   |              |