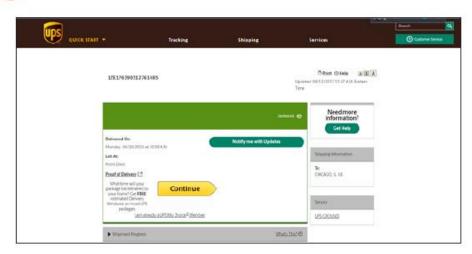

THE DELIVERY CONTENTS SCREEN WILL APPEAR. ON THE DELIVERY CONTENTS PAGE YOU HAVE VIEW TO THE PO #, ORDER #, INVOICE #, TRACKING #, CONSUMER NAME AND PRICES FOR THE SELECTED EXPRESS SHIP TRIP.

. To view tracking information, click on the blue tracking #.

THIS WILL POP-UP THE TRACKING RESULTS PAGE.
ON THIS PAGE YOU CAN AGAIN CLICK ON THE BLUE TRACKING NUMBER.

THIS WILL TAKE YOU FROM ASHLEY DIRECT TO THE FEDEX OR UPS WEBSITE WHERE THERE WILL BE ADDITIONAL TRACKING INFORMATION.