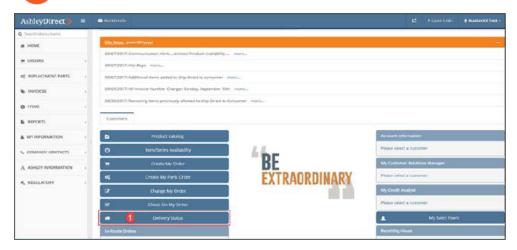

LOG INTO ASHLEY DIRECT AND SELECT YOUR ACCOUNT/SHIP-TO SETUP FOR ASHLEY EXPRESS. CLICK ON DELIVERY STATUS.

2 IN THE DELIVERY STATUS SCREEN, CLICK ON THE TRIP NUMBER FOR THE EXPRESS SHIPMENT YOU WANT TO VIEW.