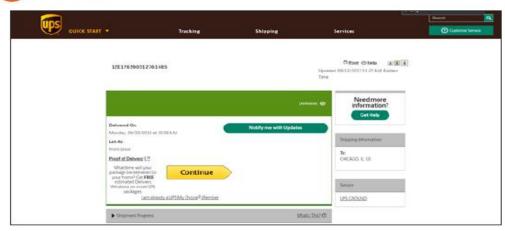

THE DELIVERY CONTENTS SCREEN WILL APPEAR. ON THE DELIVERY CONTENTS PAGE YOU HAVE VIEW TO THE PO #, ORDER #, INVOICE #, TRACKING #, CONSUMER NAME AND PRICES FOR THE SELECTED EXPRESS SHIP TRIP.

. To view tracking information, click on the blue tracking #.

THIS WILL POP-UP THE TRACKING RESULTS PAGE.
ON THIS PAGE YOU CAN AGAIN CLICK ON THE BLUE TRACKING NUMBER.

THIS WILL TAKE YOU FROM ASHLEY DIRECT TO THE FEDEX OR UPS WEBSITE WHERE THERE WILL BE ADDITIONAL TRACKING INFORMATION.