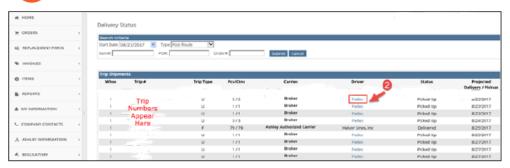

LOG INTO ASHLEY DIRECT AND SELECT YOUR ACCOUNT/SHIP-TO SETUP FOR ASHLEY EXPRESS. CLICK ON DELIVERY STATUS.

2 IN THE DELIVERY STATUS SCREEN, CLICK ON THE TRIP NUMBER FOR THE EXPRESS SHIPMENT YOU WANT TO VIEW.