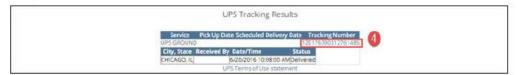

THE DELIVERY CONTENTS SCREEN WILL APPEAR. ON THE DELIVERY CONTENTS PAGE YOU HAVE VIEW TO THE PO #, ORDER #, INVOICE #, TRACKING #, CONSUMER NAME AND PRICES FOR THE SELECTED EXPRESS SHIP TRIP.

. To view tracking information, click on the blue tracking #.

THIS WILL POP-UP THE TRACKING RESULTS PAGE.
ON THIS PAGE YOU CAN AGAIN CLICK ON THE BLUE TRACKING NUMBER.

THIS WILL TAKE YOU FROM ASHLEY DIRECT TO THE FEDEX OR UPS WEBSITE WHERE THERE WILL BE ADDITIONAL TRACKING INFORMATION.