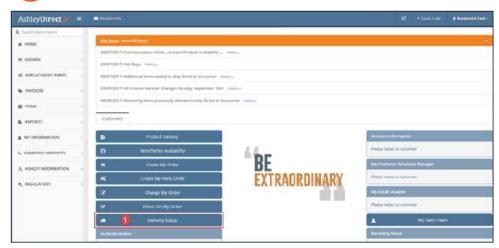

# TRACKING EXPRESS SHIPPING ORDERS OPTION 1

There are two ways you can view shipping information in the delivery status screen. Each option provides different details. Follow the directions below on how to track express sipping orders with Option 1.

LOG INTO ASHLEY DIRECT AND SELECT YOUR ACCOUNT/SHIP-TO SETUP FOR ASHLEY EXPRESS. CLICK ON DELIVERY STATUS.

2 IN THE DELIVERY STATUS SCREEN, CLICK ON THE TRIP NUMBER FOR THE EXPRESS SHIPMENT YOU WANT TO VIEW.