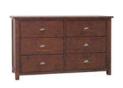

## **Driftwood Reclaimed Pine Range**

£185 Bedside Cabinet
H 700mm W 560mm D 400mm

6 Drawer Tall Chest

2 over 2 Chest

£625 6 Drawer Dresser Cabinet H 820mm W 1400mm D 450mm

5 Drawer Tallboy

Wardrobe H 2050mm W 1070mm D 650mm