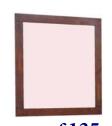

2 Door 1 Drawer Wardrob H 2050mm W 1070mm D 650mm

3 Door 3 Drawer Wardrobe H 1990mm W 1550mm D 650mm

£135 Wall Mirror
H 1000mm W 900mm D 30mm

£645

5'0 Bed £695

6'0 Bed

H 1320mm W 1960mm D 2250mm

£775