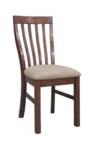

£575

Double Pedestal Dining Table
H 760mm W 1930mm D 940mm

£145

Dining Chair with Wooden Seat H 1010mm W 470mm D 608mm Dining Chair with Cushion Seat H 1010mm W 470mm D 608mm

£150

**Hamlin Way Hardwick Narrows Ind Estate** Kings Lynn. **PE30 4NG** 