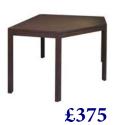

## **Driftwood Reclaimed Pine Range**

£375

Corner TV Cabinet

Small Sideboard £475
H 840mm W 1200mm D 450mm

Large Sideboard H 840mm W 1580mm D 450mm

Lamp Table
H 450mm W 600mm D 600mm

£265

Coffee Table
H 450mm W 1020mm D 650mm