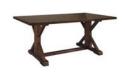

£575

Double Pedestal Dining Table
H 760mm W 1930mm D 940mm

£145

Dining Chair with Wooden Seat H 1010mm W 470mm D 608mm Dining Chair with Cushion Seat H 1010mm W 470mm D 608mm

£150

**Hamlin Way Hardwick Narrows Ind Estate** Kings Lynn. **PE30 4NG** 