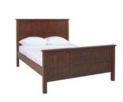

2 Door 1 Drawer Wardrob H 2050mm W 1070mm D 650mm

3 Door 3 Drawer Wardrobe H 1990mm W 1550mm D 650mm

£135 Wall Mirror
H 1000mm W 900mm D 30mm

£645

5'0 Bed £695

6'0 Bed

H 1320mm W 1960mm D 2250mm

£775