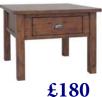

## **Driftwood Reclaimed Pine Range**

£375

Corner TV Cabinet

Small Sideboard £475
H 840mm W 1200mm D 450mm

Large Sideboard H 840mm W 1580mm D 450mm

Lamp Table
H 450mm W 600mm D 600mm

£265

Coffee Table
H 450mm W 1020mm D 650mm

**£245**Nest of Tables
H 490mm W 520mm D 360mm

**£240**Sofa Table
H 760mm W 1000mm D 425mm

£375
24 Bottle Cabinet
H 1000mm W 1000mm D 320mm

Display Cabinet H 1700mm W 900mm D 420mm

£585

Bookcase
H 1900mm W 1000mm D 350mm