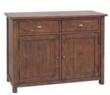

## **Driftwood Reclaimed Pine Range**

£375

Corner TV Cabinet

Small Sideboard £475
H 840mm W 1200mm D 450mm

Large Sideboard H 840mm W 1580mm D 450mm

Lamp Table
H 450mm W 600mm D 600mm

£265

Coffee Table
H 450mm W 1020mm D 650mm