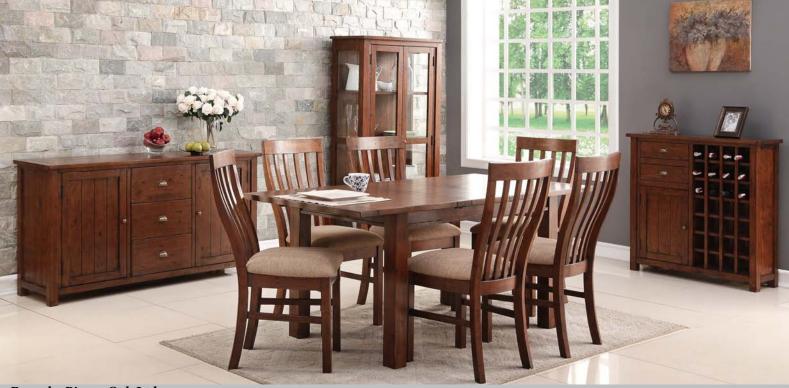

n/a
Cupboard Bookcase
H 1900mm W 950mm D 340mm

\$\text{Small Extending Dining Table} \tag{445} \text{H 770mm W 1400(1800)mm D 900mm} \text{Large Extending Dining Table} \tag{545} \text{H 770mm W 1800(2400)mm D 1100mm}

£575

Double Pedestal Dining Table
H 760mm W 1930mm D 940mm

£145

Dining Chair with Wooden Seat H 1010mm W 470mm D 608mm Dining Chair with Cushion Seat H 1010mm W 470mm D 608mm

£150

**Hamlin Way Hardwick Narrows Ind Estate** Kings Lynn. **PE30 4NG** 