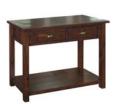

## **Driftwood Reclaimed Pine Range**

£375

Corner TV Cabinet

Small Sideboard £475
H 840mm W 1200mm D 450mm

Large Sideboard H 840mm W 1580mm D 450mm

Lamp Table
H 450mm W 600mm D 600mm

£265

Coffee Table
H 450mm W 1020mm D 650mm