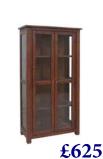

**£245**Nest of Tables
H 490mm W 520mm D 360mm

**£240**Sofa Table
H 760mm W 1000mm D 425mm

£375
24 Bottle Cabinet
H 1000mm W 1000mm D 320mm

Display Cabinet H 1700mm W 900mm D 420mm

£585

Bookcase
H 1900mm W 1000mm D 350mm