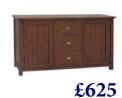

**£245**Nest of Tables
H 490mm W 520mm D 360mm

**£240**Sofa Table
H 760mm W 1000mm D 425mm

£375
24 Bottle Cabinet
H 1000mm W 1000mm D 320mm

Display Cabinet H 1700mm W 900mm D 420mm

£585

Bookcase
H 1900mm W 1000mm D 350mm

n/a
Cupboard Bookcase
H 1900mm W 950mm D 340mm

\$\text{Small Extending Dining Table} \tag{445} \text{H 770mm W 1400(1800)mm D 900mm} \text{Large Extending Dining Table} \tag{545} \text{H 770mm W 1800(2400)mm D 1100mm}