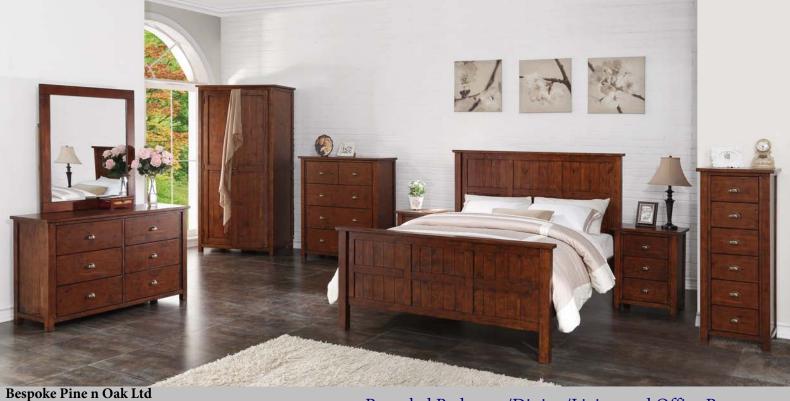

Bespoke Pine n Oak Ltd Hamlin Way Hardwick Narrows Ind Estate Kings Lynn. PE30 4NG

Recycled Bedroom/Dining/Living and Office Range.

Recycled Bedroom/Dining/Living and Office Range.

## **Driftwood Reclaimed Pine Range**

£185 Bedside Cabinet
H 700mm W 560mm D 400mm

6 Drawer Tall Chest

2 over 2 Chest

£625 6 Drawer Dresser Cabinet H 820mm W 1400mm D 450mm

5 Drawer Tallboy

Wardrobe H 2050mm W 1070mm D 650mm

2 Door 1 Drawer Wardrob H 2050mm W 1070mm D 650mm

3 Door 3 Drawer Wardrobe H 1990mm W 1550mm D 650mm

£135 Wall Mirror
H 1000mm W 900mm D 30mm

£645

5'0 Bed £695

6'0 Bed

H 1320mm W 1960mm D 2250mm

£775