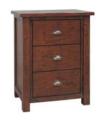

## **Driftwood Reclaimed Pine Range**

£185 Bedside Cabinet
H 700mm W 560mm D 400mm

6 Drawer Tall Chest

2 over 2 Chest

£625 6 Drawer Dresser Cabinet H 820mm W 1400mm D 450mm

5 Drawer Tallboy

Wardrobe H 2050mm W 1070mm D 650mm