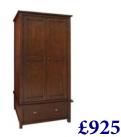

2 Door 1 Drawer Wardrob H 2050mm W 1070mm D 650mm

3 Door 3 Drawer Wardrobe H 1990mm W 1550mm D 650mm

£135 Wall Mirror
H 1000mm W 900mm D 30mm

£645

5'0 Bed £695

6'0 Bed

H 1320mm W 1960mm D 2250mm

£775