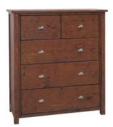

## **Driftwood Reclaimed Pine Range**

£185 Bedside Cabinet
H 700mm W 560mm D 400mm

6 Drawer Tall Chest

2 over 2 Chest

£625 6 Drawer Dresser Cabinet H 820mm W 1400mm D 450mm

5 Drawer Tallboy

Wardrobe H 2050mm W 1070mm D 650mm