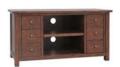

## **Driftwood Reclaimed Pine Range**

£375

Corner TV Cabinet

Small Sideboard £475
H 840mm W 1200mm D 450mm

Large Sideboard H 840mm W 1580mm D 450mm

Lamp Table
H 450mm W 600mm D 600mm

£265

Coffee Table
H 450mm W 1020mm D 650mm