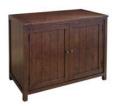

**£245**Nest of Tables
H 490mm W 520mm D 360mm

**£240**Sofa Table
H 760mm W 1000mm D 425mm

£375
24 Bottle Cabinet
H 1000mm W 1000mm D 320mm

Display Cabinet H 1700mm W 900mm D 420mm

£585

Bookcase
H 1900mm W 1000mm D 350mm