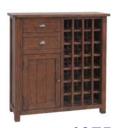

**£245**Nest of Tables
H 490mm W 520mm D 360mm

**£240**Sofa Table
H 760mm W 1000mm D 425mm

£375
24 Bottle Cabinet
H 1000mm W 1000mm D 320mm

Display Cabinet H 1700mm W 900mm D 420mm

£585

Bookcase
H 1900mm W 1000mm D 350mm