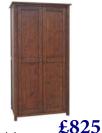

2 Door 1 Drawer Wardrob H 2050mm W 1070mm D 650mm

3 Door 3 Drawer Wardrobe H 1990mm W 1550mm D 650mm

£135 Wall Mirror
H 1000mm W 900mm D 30mm

£645

5'0 Bed £695

6'0 Bed

H 1320mm W 1960mm D 2250mm

£775