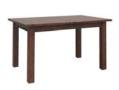

n/a
Cupboard Bookcase
H 1900mm W 950mm D 340mm

\$\text{Small Extending Dining Table} \tag{445} \text{H 770mm W 1400(1800)mm D 900mm} \text{Large Extending Dining Table} \tag{545} \text{H 770mm W 1800(2400)mm D 1100mm}