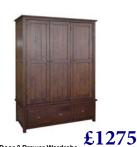

2 Door 1 Drawer Wardrob H 2050mm W 1070mm D 650mm

3 Door 3 Drawer Wardrobe H 1990mm W 1550mm D 650mm

£135 Wall Mirror
H 1000mm W 900mm D 30mm

£645

5'0 Bed £695

6'0 Bed

H 1320mm W 1960mm D 2250mm

£775