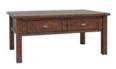

## **Driftwood Reclaimed Pine Range**

£185 Bedside Cabinet
H 700mm W 560mm D 400mm

6 Drawer Tall Chest

2 over 2 Chest

£625 6 Drawer Dresser Cabinet H 820mm W 1400mm D 450mm

5 Drawer Tallboy

Wardrobe H 2050mm W 1070mm D 650mm