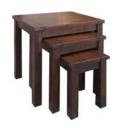

**£245**Nest of Tables
H 490mm W 520mm D 360mm

**£240**Sofa Table
H 760mm W 1000mm D 425mm

£375
24 Bottle Cabinet
H 1000mm W 1000mm D 320mm

Display Cabinet H 1700mm W 900mm D 420mm

£585

Bookcase
H 1900mm W 1000mm D 350mm