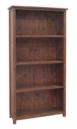

**£245**Nest of Tables
H 490mm W 520mm D 360mm

**£240**Sofa Table
H 760mm W 1000mm D 425mm

£375
24 Bottle Cabinet
H 1000mm W 1000mm D 320mm

Display Cabinet H 1700mm W 900mm D 420mm

£585

Bookcase
H 1900mm W 1000mm D 350mm