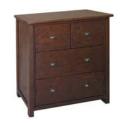

## **Driftwood Reclaimed Pine Range**

£185 Bedside Cabinet
H 700mm W 560mm D 400mm

6 Drawer Tall Chest

2 over 2 Chest

£625 6 Drawer Dresser Cabinet H 820mm W 1400mm D 450mm

5 Drawer Tallboy

Wardrobe H 2050mm W 1070mm D 650mm