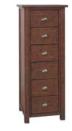

## **Driftwood Reclaimed Pine Range**

£185 Bedside Cabinet
H 700mm W 560mm D 400mm

6 Drawer Tall Chest

2 over 2 Chest

£625 6 Drawer Dresser Cabinet H 820mm W 1400mm D 450mm

5 Drawer Tallboy

Wardrobe H 2050mm W 1070mm D 650mm