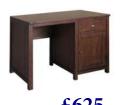

Single Computer Desk H 780mm W 1250mm D 560mm

Corner Desk H 780mm W 1472mm D 1096mm

1 Door Cupboard H 780mm W 575mm D 560mm

2 Door Cupboard H 780mm W 1028mm D 560mm £495

£315 2 Drawer Filing Cabinet H 780mm W 575mm D 560mm