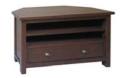

## **Driftwood Reclaimed Pine Range**

£375

Corner TV Cabinet

Small Sideboard £475
H 840mm W 1200mm D 450mm

Large Sideboard H 840mm W 1580mm D 450mm

Lamp Table
H 450mm W 600mm D 600mm

£265

Coffee Table
H 450mm W 1020mm D 650mm