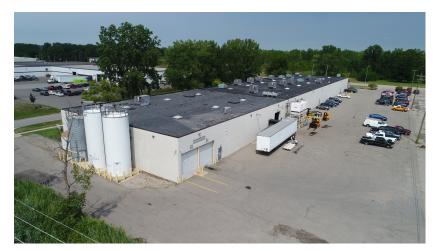

#### **Overview/Comments**

47,000 sq.ft. of light industrial for lease. Air conditioned warehouse. New Parking lot and landscaping.

Call Rea Construction at 734-946-8730 for a tour. 1 Mile From Detroit Metropolitan Airport.

Building Name: Gross Building Area: Building/Unit Size (RSF):

Usable Size (USF): Land Area: 26575 Northline

47,000 SF 47,000 SF 47,000 SF 3.51 Acres

#### **Building Related**

Parking Ratio:

Total Number of Buildings: 1
Number of Stories: 1
Office Space SF: 4600 SF
Property Condition: Good
Year Built: 1989
Year Renovated: 2014
Roof Type: Flat
Construction/Siding: Brick