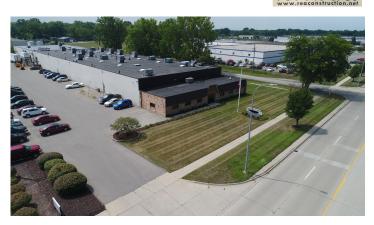

#### **Overview/Comments**

47,000 sq.ft. of light industrial for lease. Air conditioned warehouse. New Parking lot and landscaping.

Call Rea Construction at 734-946-8730 for a tour. 1 Mile From Detroit Metropolitan Airport.

Building Name: Gross Building Area: Building/Unit Size (RSF):

Usable Size (USF): Land Area: 26575 Northline

47,000 SF 47,000 SF 47,000 SF 3.51 Acres

#### **Building Related**

Parking Ratio:

Total Number of Buildings: 1
Number of Stories: 1
Office Space SF: 4600 SF
Property Condition: Good
Year Built: 1989
Year Renovated: 2014
Roof Type: Flat
Construction/Siding: Brick