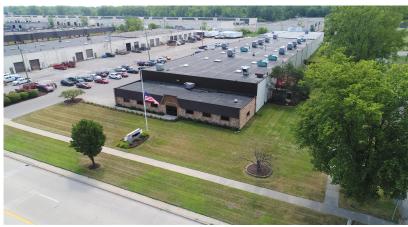

#### **Overview/Comments**

47,000 sq.ft. of light industrial for lease. Air conditioned warehouse. New Parking lot and landscaping.

Call Rea Construction at 734-946-8730 for a tour. 1 Mile From Detroit Metropolitan Airport.

Building Name: Gross Building Area: Building/Unit Size (RSF):

Usable Size (USF): Land Area: 26575 Northline

47,000 SF 47,000 SF 47,000 SF 3.51 Acres

#### **Building Related**

Parking Ratio:

Total Number of Buildings: 1
Number of Stories: 1
Office Space SF: 4600 SF
Property Condition: Good
Year Built: 1989
Year Renovated: 2014
Roof Type: Flat
Construction/Siding: Brick