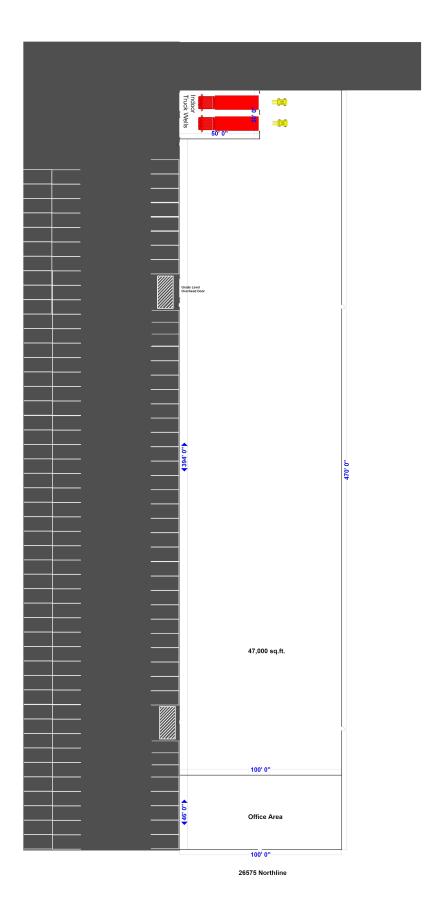

Contiguous Space: 47,000 SF
Total Available: 47,000 SF
Lease Rate: Call

Base Monthly Rent:

Lease Type: Modified Gross
Ceiling: 18 - 20 ft.
Office SF: 4,600

Drive-In Bays: 1 Bay, 2 Truck Wells

### **Available Space**

Suite/Unit Number: 26575
Space Available: 47,000 SF
Minimum Divisible: 47,000 SF
Maximum Contiguous: 47,000 SF
Space Type: Relet
Date Available: 1/1/2020
Lease Rate: Call

Rent Escalators: Fixed Lease
Offices: 9
Office SF: 4,600

Parking Spaces: 110
Drive In Bays: 1
Ceiling Height: 20
Clear Height: 18

Parking Type: Surface
Total Parking Spaces: 110
Column Spacing: 50
Passenger Elevators: 0
Freight Elevators: 0
Amps: 480 Heavy Power

Volts: X-Phase: 3

Heat Type: Natural Gas

Page 1

Lighting: T-8
Internet Access: Cable