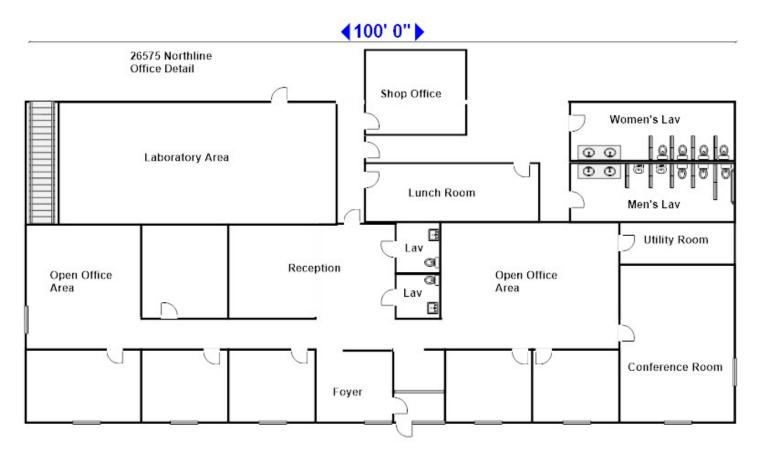

### **Available Space**

Suite/Unit Number: 26575
Space Available: 47,000 SF
Minimum Divisible: 47,000 SF
Maximum Contiguous: 47,000 SF
Space Type: Relet
Date Available: 1/1/2020
Lease Rate: Call

Rent Escalators: Fixed Lease
Offices: 9
Office SF: 4,600