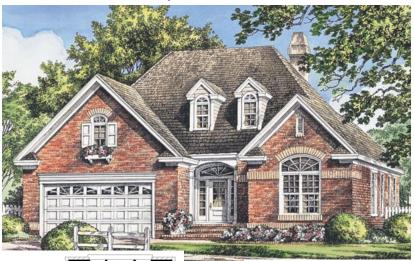

## "The Kendrick #873"

Home to be built with Hardiplank and with stone or brick accents

2,070 Sq. Ft. \*\* Total living:

Bedrooms: Baths:

46' 3" x 67' 7" 18' 4" x 19' 0" 15' 0" x 14' 0" House Dimensions: Great Room: Master Bedroom: