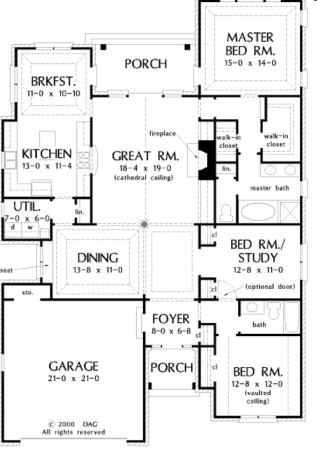

## Finished Square Footage

1st Floor: 2,070 Sq. Ft.

## Unfinished Square Footage

Garage/Storage:509 Sq. Ft. Porch: 153 Sq. Ft.

## Room Information

12' 8" x 12' 0" x 11' 9" Vaulted Bedroom #3:

Bedroom / 12' 8" x 11' 0" x 9'

Study:

Breakfast Room: 11' 0" x 10' 10" x 10' 6" Tray
Dining Room: 13' 8" x 11' 0" x 10' 6" Tray
Foyer: 8' 0" x 6' 8" x 10'
Garage: 21' 0" x 21' 0" x

18' 4" x 19' 0" x 18' 4" Cathedral Great Room:

13' 0" x 11' 4" x 9' Kitchen:

Master 15' 0" x 14' 0" x 10' 6" Tray Bedroom:

7' 0" x 6' 0" x 9' Utility Room:

Approved to be built on Lot #4 – 107 Village Circle