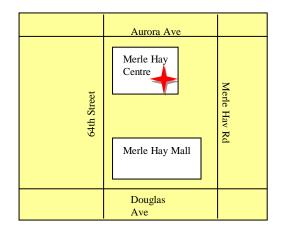

## **Payment**

Most major insurance plans are accepted. We will verify coverage and patient responsibility prior to scheduling. We also accept Cash, Check, MasterCard, Visa, and Discover.

The office is located in Suite 202W of the Merle Hay Centre Building at 6200 Aurora Ave. From the Merle Hay Road Exit of Interstate 80/35, take Merle Hay Road South for approximately 1 mile to Aurora Ave and turn right. Head West on Aurora for approximately 0.3 miles. Turn left into the parking lot at the tall blank sign. Entrance is on the South side of the building. From the lobby, take the elevator to the second floor. Turn right off of the elevator. We are the first office on the left.