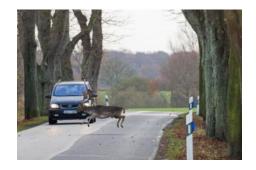

#### A Deer Warning

A deer-vehicle collision can happen any time in our area so it is important to be alert for deer, wild-life, and obstacles that can pose a hazard while driving. With fall well under way, it is time for drivers to be even more cautious as many deer-vehicle collisions occur in the fall months during the deer breeding season or rut.

November begins the breeding season, and bucks become more restless increasing their activity and travels in search of does ready to breed. Their attention is on other things, and their vigilance when crossing a road is decreased. In addition to this, the bucks are often crossing roads in areas they are not familiar with or in places they would usually not cross.

As rut progresses and does begin to come into breeding condition, it is normal for them to be chased for a period of time by one or more bucks. This creates a situation with multiple, fast-moving deer crossing highways, and they are often oblivious to traffic. November typically has more deer-vehicle collisions than any other month.