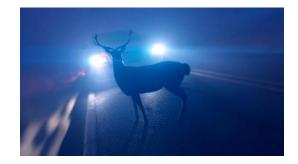

Use extra caution to avoid collisions while driving. Deer will be more active at any time of the day or night, and hunting season has also stirred and confused the deer. While driving, constantly scan the sides of the road and ditches ahead for any sign of movement or activity to indicate a deer may be going to cross. If a driver can spot the deer before it enters the roadway, the chances for avoiding a collision are greatly increased.

When driving at night, don't overdrive your headlights. The average stopping distance for a car traveling 60 mph is about 300 feet under ideal conditions. The illumination distance of high beam headlights is about the same distance. Typically, drivers do not concentrate on the outer edge of the (300 feet) illuminated area, and objects smaller than another vehicle are often difficult to spot. Low beam headlights are not made for speeds of more than 40 mph. Also, don't use the cruise control as that will increase your reaction time for stopping.

When driving in areas of heavy forested or brushy habitats next to the roadway, one should remain extra alert and use extreme caution. At night it is best to not drive faster than 50 to 55 mph. If a deer is seen, switching to low beams can often "unfreeze" a deer and encourage it to move off the roadway as you are slowing down.