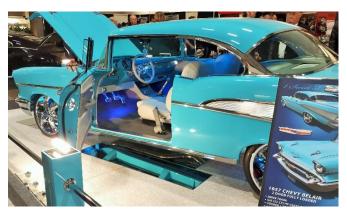

**Brian S & Fletch** 

**Brian Lindow's C3** 

**Fletch with Connie Young** 

Bruce S, Jerry & Brent...what do we do next?

1957 Chevy Belair...an award winner at Motorama 2019.

Thanks to Jerry Kowal, Margaret Kowal & Ken Gordon for the photos!