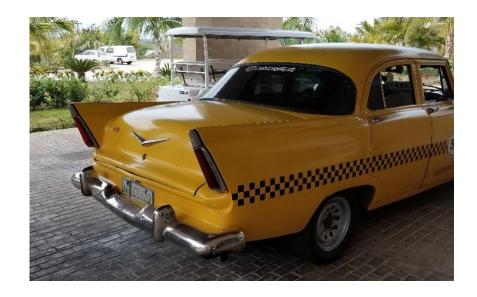

#### WHAT AM I??

Can you correctly name this car & year?

It was spotted in Cuba last month.