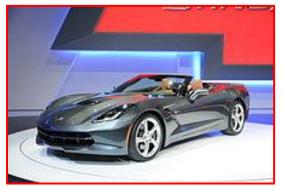

### Seventh generation (C7 2014 – the present)

The next-generation (C7) Corvette had been in development since 2007. Originally set to be introduced for the 2011 model year, its introduction was delayed for

2014 Stingray Coupe, LA Auto Show

three years. It was finally released for the 2014 model year. Mid-engine and rearengine layouts had been considered, but the front-engine, rear-wheel drive (RWD) was chosen to keep production costs lower.