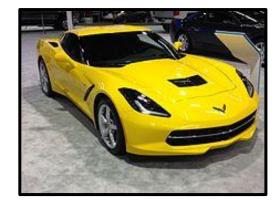

### Seventh generation (C7 2014 – the present)

The next-generation (C7) Corvette had been in development since 2007. Originally set to be introduced for the 2011 model year, its introduction was delayed for

2014 Stingray Coupe, LA Auto Show

three years. It was finally released for the 2014 model year. Mid-engine and rearengine layouts had been considered, but the front-engine, rear-wheel drive (RWD) was chosen to keep production costs lower.