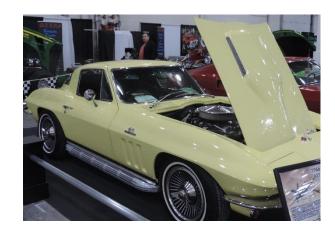

#### Some other great looking cars...and people!

This Nova (above) also appeared at the Detroit Auto Show

Travelling in style, kiddy size!

Anne, Dave, John

Does this '61 Corvette remind you of someone's car??