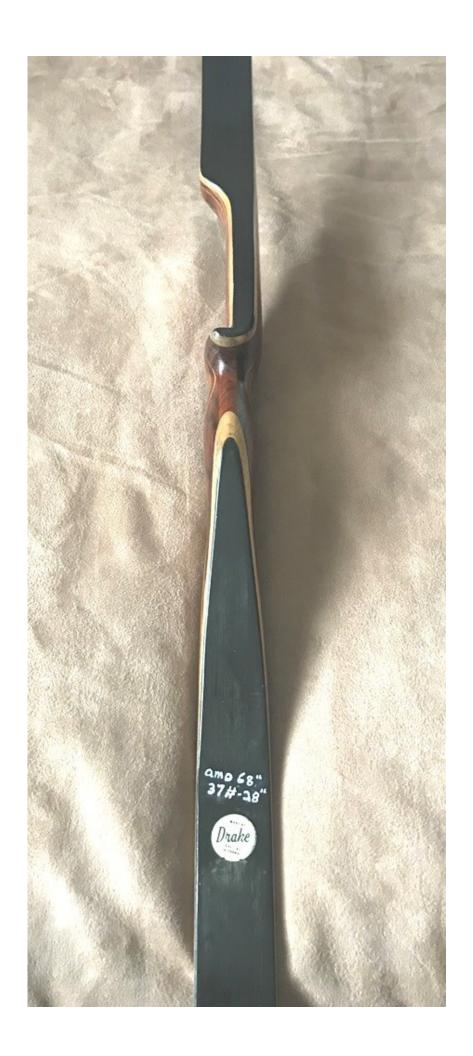

YEAR: Early 1960's

MAKE: Drake

MODEL: Firedrake

HAND: Right

DRAW WEIGHT: 37#

AMO LENGTH: 68"

PRICE: \$149.00

SHIPPING AND HANDLING: \$39.00

TOTAL COST: \$188.00

DESCRIPTION: Here is a rare great looking Drake Firedrake. Bow has been refinished. Riser is in near mint condition. There are some blemishes and fading on the limbs (back limb). No delamination; no cracks; limbs are straight. Overlay tips are in good condition. One tip overlay had issues and was replaced (see comparison pics on page 5). The tips are wedged a bit, but not as much as on some Drakes. NO drilled holes. No stress lines or crazing. A few scratches and scuffs.