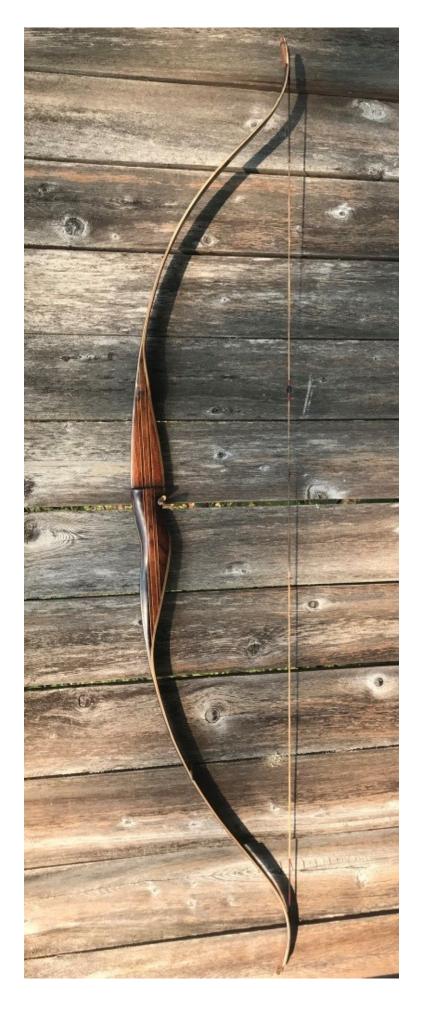

TOTAL COST: \$188.00

DESCRIPTION: Here is a rare great looking Drake Firedrake. Bow has been refinished. Riser is in near mint condition. There are some blemishes and fading on the limbs (back limb). No delamination; no cracks; limbs are straight. Overlay tips are in good condition. One tip overlay had issues and was replaced (see comparison pics on page 5). The tips are wedged a bit, but not as much as on some Drakes. NO drilled holes. No stress lines or crazing. A few scratches and scuffs.