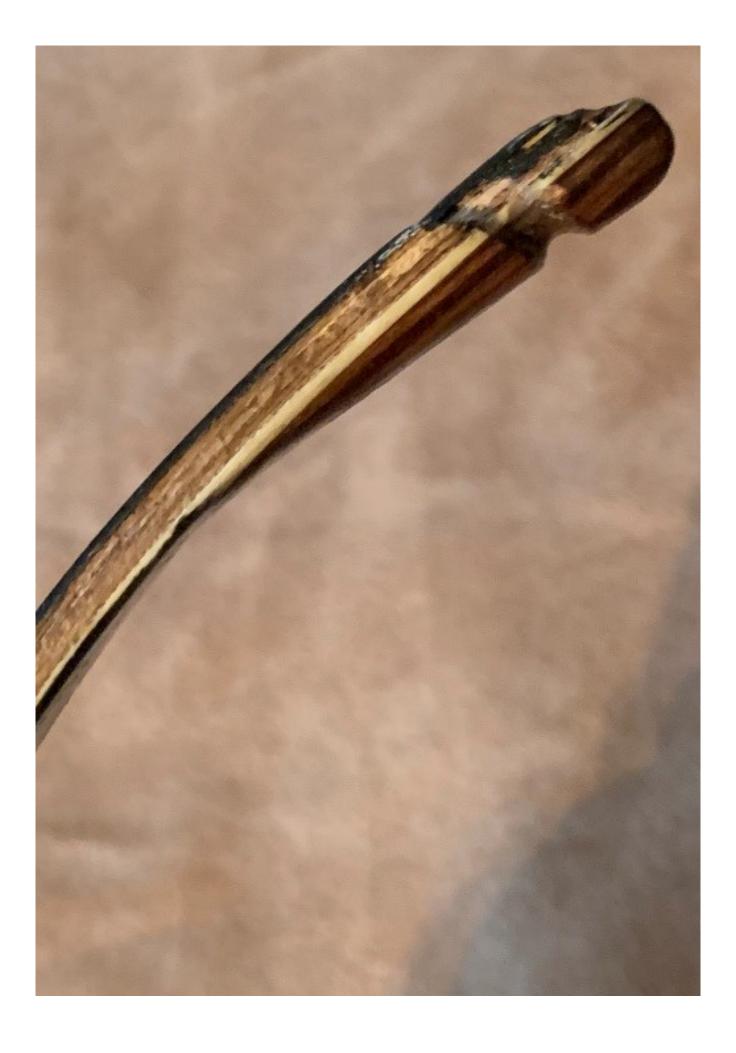

TOTAL COST: \$188.00

DESCRIPTION: Here is a rare great looking Drake Firedrake. Bow has been refinished. Riser is in near mint condition. There are some blemishes and fading on the limbs (back limb). No delamination; no cracks; limbs are straight. Overlay tips are in good condition. One tip overlay had issues and was replaced (see comparison pics on page 5). The tips are wedged a bit, but not as much as on some Drakes. NO drilled holes. No stress lines or crazing. A few scratches and scuffs.