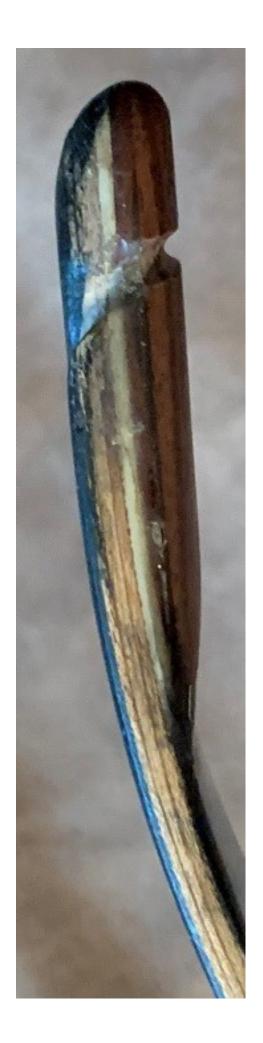

TOTAL COST: \$188.00

DESCRIPTION: Here is a rare great looking Drake Firedrake. Bow has been refinished. Riser is in near mint condition. There are some blemishes and fading on the limbs (back limb). No delamination; no cracks; limbs are straight. Overlay tips are in good condition. One tip overlay had issues and was replaced (see comparison pics on page 5). The tips are wedged a bit, but not as much as on some Drakes. NO drilled holes. No stress lines or crazing. A few scratches and scuffs.