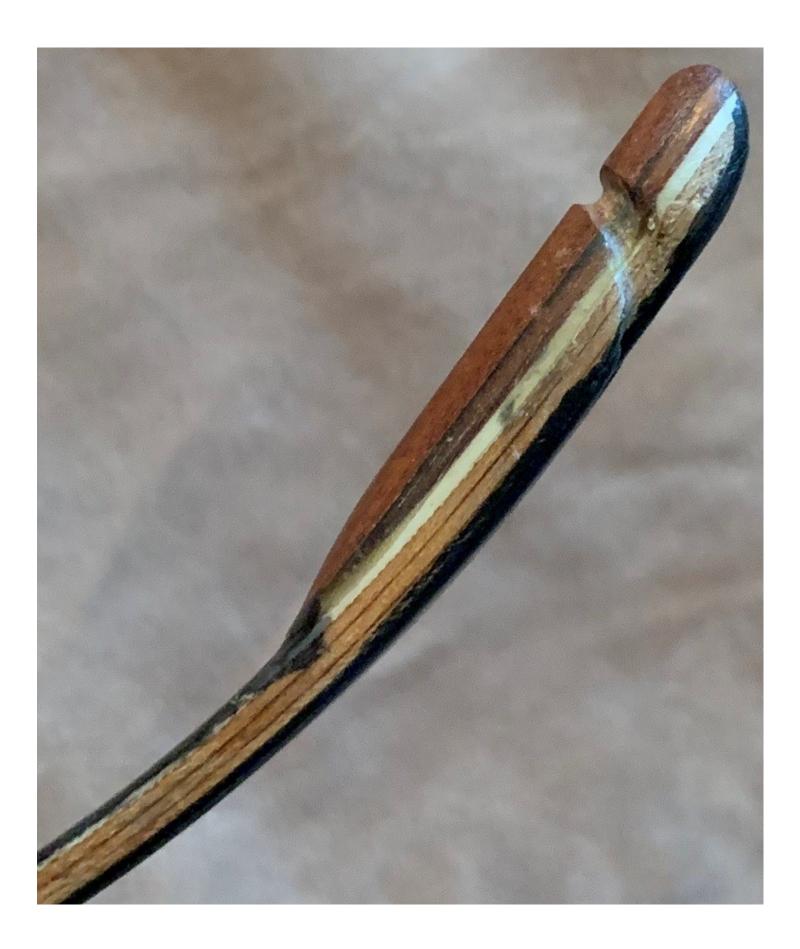

TOTAL COST: \$188.00

DESCRIPTION: Here is a rare great looking Drake Firedrake. Bow has been refinished. Riser is in near mint condition. There are some blemishes and fading on the limbs (back limb). No delamination; no cracks; limbs are straight. Overlay tips are in good condition. One tip overlay had issues and was replaced (see comparison pics on page 5). The tips are wedged a bit, but not as much as on some Drakes. NO drilled holes. No stress lines or crazing. A few scratches and scuffs.