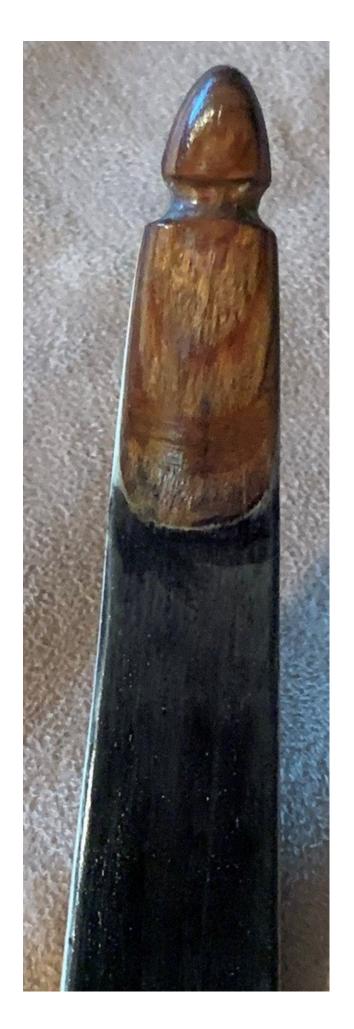

TOTAL COST: \$188.00

DESCRIPTION: Here is a rare great looking Drake Firedrake. Bow has been refinished. Riser is in near mint condition. There are some blemishes and fading on the limbs (back limb). No delamination; no cracks; limbs are straight. Overlay tips are in good condition. One tip overlay had issues and was replaced (see comparison pics on page 5). The tips are wedged a bit, but not as much as on some Drakes. NO drilled holes. No stress lines or crazing. A few scratches and scuffs.