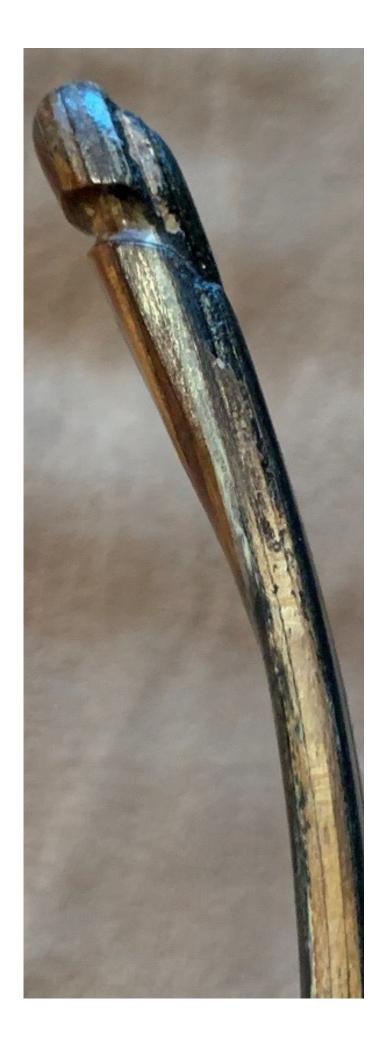

TOTAL COST: \$188.00

DESCRIPTION: Here is a rare great looking Drake Firedrake. Bow has been refinished. Riser is in near mint condition. There are some blemishes and fading on the limbs (back limb). No delamination; no cracks; limbs are straight. Overlay tips are in good condition. One tip overlay had issues and was replaced (see comparison pics on page 5). The tips are wedged a bit, but not as much as on some Drakes. NO drilled holes. No stress lines or crazing. A few scratches and scuffs.