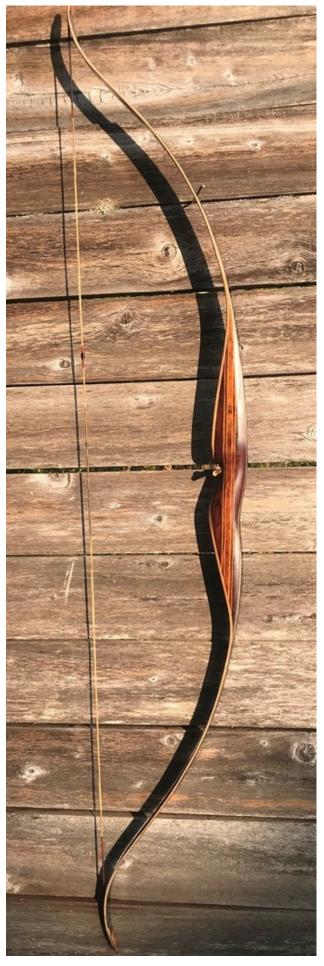

TOTAL COST: \$188.00

DESCRIPTION: Here is a rare great looking Drake Firedrake. Bow has been refinished. Riser is in near mint condition. There are some blemishes and fading on the limbs (back limb). No delamination; no cracks; limbs are straight. Overlay tips are in good condition. One tip overlay had issues and was replaced (see comparison pics on page 5). The tips are wedged a bit, but not as much as on some Drakes. NO drilled holes. No stress lines or crazing. A few scratches and scuffs.