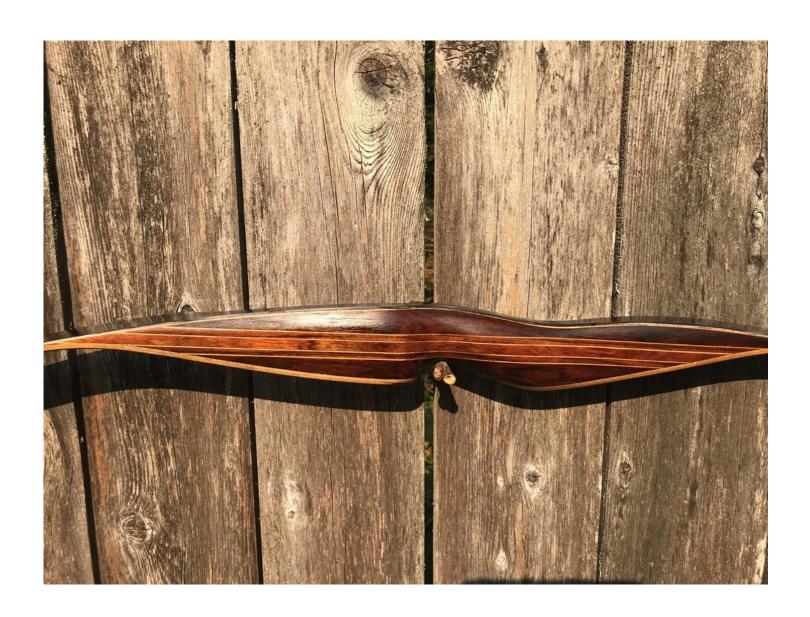

TOTAL COST: \$188.00

DESCRIPTION: Here is a rare great looking Drake Firedrake. Bow has been refinished. Riser is in near mint condition. There are some blemishes and fading on the limbs (back limb). No delamination; no cracks; limbs are straight. Overlay tips are in good condition. One tip overlay had issues and was replaced (see comparison pics on page 5). The tips are wedged a bit, but not as much as on some Drakes. NO drilled holes. No stress lines or crazing. A few scratches and scuffs.