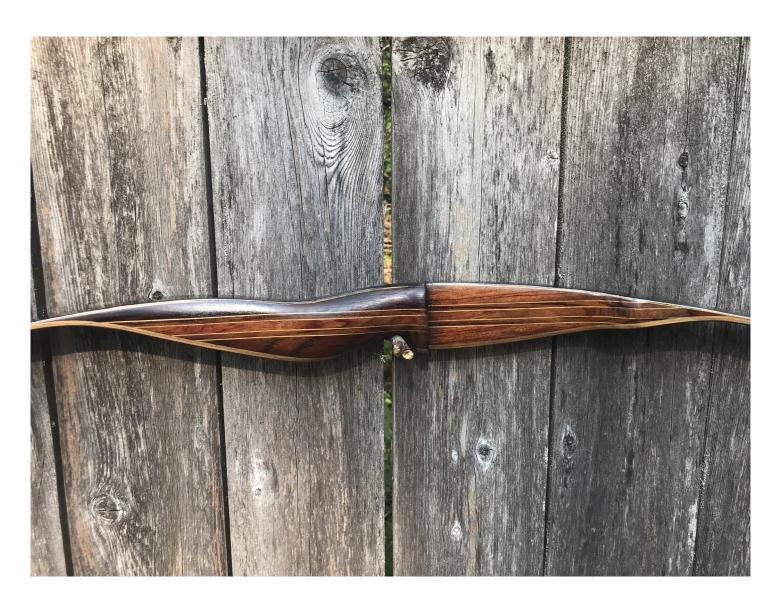

TOTAL COST: \$188.00

DESCRIPTION: Here is a rare great looking Drake Firedrake. Bow has been refinished. Riser is in near mint condition. There are some blemishes and fading on the limbs (back limb). No delamination; no cracks; limbs are straight. Overlay tips are in good condition. One tip overlay had issues and was replaced (see comparison pics on page 5). The tips are wedged a bit, but not as much as on some Drakes. NO drilled holes. No stress lines or crazing. A few scratches and scuffs.