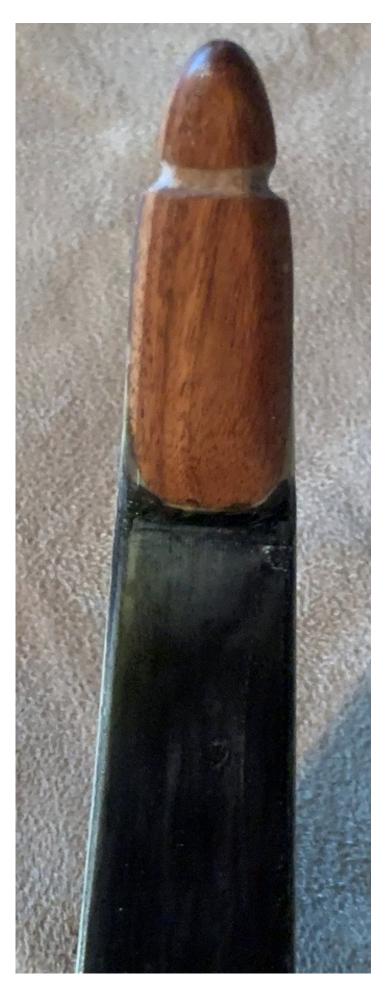

TOTAL COST: \$188.00

DESCRIPTION: Here is a rare great looking Drake Firedrake. Bow has been refinished. Riser is in near mint condition. There are some blemishes and fading on the limbs (back limb). No delamination; no cracks; limbs are straight. Overlay tips are in good condition. One tip overlay had issues and was replaced (see comparison pics on page 5). The tips are wedged a bit, but not as much as on some Drakes. NO drilled holes. No stress lines or crazing. A few scratches and scuffs.