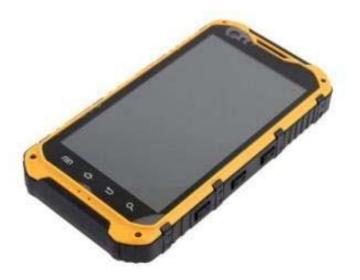

| _                |                                              |
|------------------|----------------------------------------------|
| Built in NXP NFC |                                              |
| Operation        | Android 4.4.2                                |
| Display          | 4.3inch QHD IPS 480×854                      |
| Camera           | Front Camera 2MP, Back Camera 5MP auto focus |
| CPU              | MTK 6582                                     |
| Storage          | 1G RAM+8G ROM                                |
| WCDMA            | 850/1900/2100MHz                             |
| GSM              | 850/900/1800/1900MHz                         |
| Sim Card         | Dual Cards Dual Standby                      |
| WiFi             | 802.11 b/g                                   |
| GPS              | Build-in                                     |
| FM               | Support                                      |
| Bluetooth        | Bluetooth 4.0                                |
| Light sensor     | support                                      |
| Proximity sensor | support                                      |
| Gravity Sensor   | Support                                      |
| Java Expand      | Support                                      |
| Music/video      | support                                      |
| WAP Browser      | Support                                      |
| Battery          | 3000mAh                                      |
| Phone book       | supprot                                      |
| Standby time     | 200-300 hours                                |
| T-falsh          | Support TF card up to 32GB extended          |
| Products size    | 138mm×69×21mm                                |
| Color            | Yellow green black                           |
| Accessories:     | User manual, USB cable, Power Adaptor        |