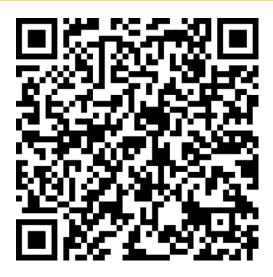

## **SIGN UP ONLINE:**

- Secure online signup with Credit Card or Mobile Pay.
- **Convenient** smartphone membership cards- you will need to show membership cards for discounts.
- You can set up payment preferences.
- Downloadable end-of-year tax documents (Your membership is tax-deductible!)
- 1. Scan QR code (JUST HOLD UP YOUR CAMERA) or follow the link below: https://jointotem.com/ca/burbank/ralph-waldo-emerson-elementary-pta
- 2. **Register or Login** Create an account so you can login later to access member benefits and modify your preferences. You can register with an email and password, or with an existing social media site such as Facebook.
- Add Additional Members Include your child's name and teacher by clicking on the "Add a Member/Student" in the top right corner so we can keep track of your what members belong to what students.
- 4. **Payment Information & Checkout** -You can choose from a variety of payment methods including credit card, debit card, Apple Pay or Google Pay.
- 5. **View your Membership** Once your checkout is complete you have access to your membership page. You can also download your new membership card, view benefits, payment history and encourage others to join by sharing on social media.