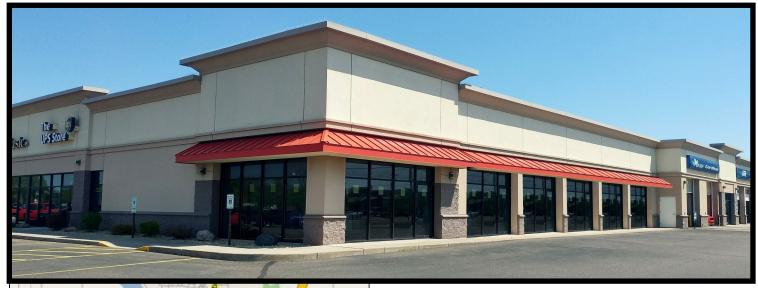

#### SHOPPES ON HASTINGS

# South Hastings Way/Business Hwy. 53, Eau Claire, WI RETAIL-Up To 3700 Square Feet

### **Property Highlights**

- Former Monroe Automotive Service Center
- Could Convert to Professional Retail Space
- Great Signage Including Monument Sign
- One of the Highest Traffic Counts in Eau Claire
- Parking at Your Door
- Signalized Intersection

#### Contact:

**DAVID SANDERS 715-723-2223** 

dsanders@midstatesdevelopment.com

UP TO 3700 SF Join Papa John's, T-Mobile, Schmidt Music & UPS