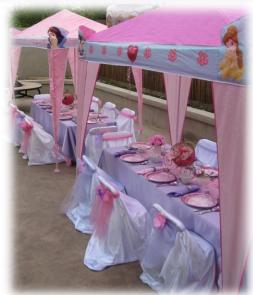

## **Tea Party Table Settings**

(scroll down to see dress-up and table setting options)

Princess Canopies and "Generic" Canopies: \$40 Complete your look with an adorable canopy. Our canopies are best suited for indoors or wind-protected back yards. One canopy accommodates a table for up to 12, you will require a second canopy and setting for parties larger than 12. They have a low profile and are perfect over our table settings but not for walking under.

#### Table themes include the following:

child sized tables & chairs, satin chair covers with tulle bows, satin table cloth, organza table runner, themed centerpieces, napkins with themed napkin ring holders and themed place cards with place card holders.

### **Table Pricing:**

For 6: \$60 For 16: \$85

For 8: \$65 For 18: \$125

For 10: \$70 For 20: \$130

For 12: \$75 For 22: \$135

For 14: \$80 For 24: \$ 140

Parties of more than 16 will require 2 tables.

Beautiful child-size china for an authentic tea experience! \$5 per place setting