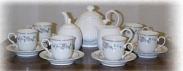

### **Table Pricing:**

For 6: \$60 For 16: \$85

For 8: \$65 For 18: \$125

For 10: \$70 For 20: \$130

For 12: \$75 For 22: \$135

For 14: \$80 For 24: \$ 140

Parties of more than 16 will require 2 tables.

Beautiful child-size china for an authentic tea experience! \$5 per place setting

Includes 7" china plate, tea cup & saucer, with a gold spoon & fork. Also includes one white tea pot with cream & sugar set per 6 place settings.

3-tier (\$10) and 2-tier (\$8) silver serving trays are also available.