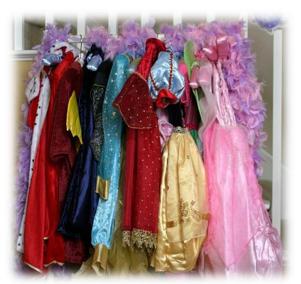

#### Princess Dress-Up Pack: \$70\*

- --Child-height wardrobe rack
- -- A dozen high-quality princess dresses
- --Pop up Princess Castle great for changing or playing in!

Additional sets available for \$4 each