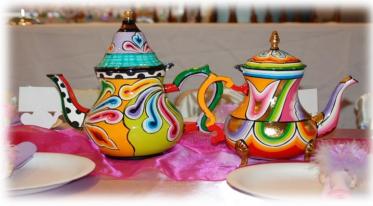

Includes 7" china plate, tea cup & saucer, with a gold spoon & fork. Also includes one white tea pot with cream & sugar set per 6 place settings.

3-tier (\$10) and 2-tier (\$8) silver serving trays are also available.