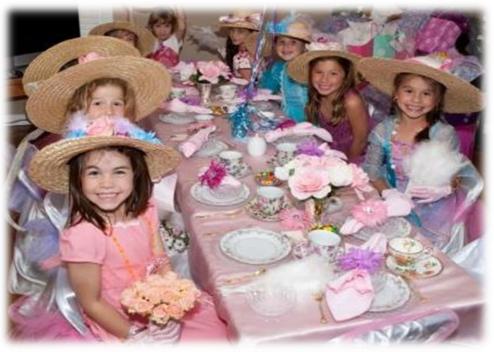

#### Tea Party Dress-Up Pack: \$45

- -- a dozen beautiful tea party hats in pink & white that have been embellished with colorful flowers, gems and feathers,
- --a dozen small pink & white tea party gloves
- --a dozen colorful feather boas to complete the look of elegance and class.

### **Tea Party Photo Samples**

(Any of our table settings can be turned into a tea party! Just give us a call to discuss your unique needs.)