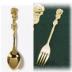

Includes 7" china plate, tea cup & saucer, with a gold spoon & fork. Also includes one white tea pot with cream & sugar set per 6 place settings.

3-tier (\$10) and 2-tier (\$8) silver serving trays are also available.