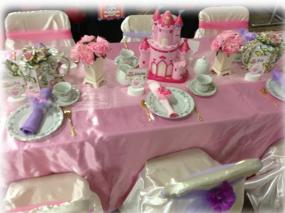

#### Table themes include the following:

child sized tables & chairs, satin chair covers with tulle bows, satin table cloth, organza table runner, themed centerpieces, napkins with themed napkin ring holders and themed place cards with place card holders.

### **Table Pricing:**

For 6: \$60 For 16: \$85

For 8: \$65 For 18: \$125

For 10: \$70 For 20: \$130

For 12: \$75 For 22: \$135

For 14: \$80 For 24: \$ 140

Parties of more than 16 will require 2 tables.

Beautiful child-size china for an authentic tea experience! \$5 per place setting

Includes 7" china plate, tea cup & saucer, with a gold spoon & fork. Also includes one white tea pot with cream & sugar set per 6 place settings.

3-tier (\$10) and 2-tier (\$8) silver serving trays are also available.