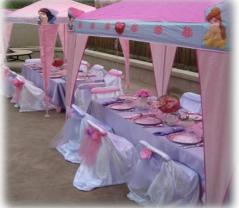

## **Tea Party Table Settings**

(scroll down to see dress-up and table setting options)

Princess Canopies and "Generic" Canopies: \$40 Complete your look with an adorable canopy. Our canopies are best suited for indoors or wind-protected back yards. One canopy accommodates a table for up to 12, you will require a second canopy and setting for parties larger than 12. They have a low profile and are perfect over our table settings but not for walking under.

#### Table themes include the following:

child sized tables & chairs, satin chair covers with tulle bows, satin table cloth, organza table runner, themed centerpieces, napkins with themed napkin ring holders and themed place cards with place card holders.