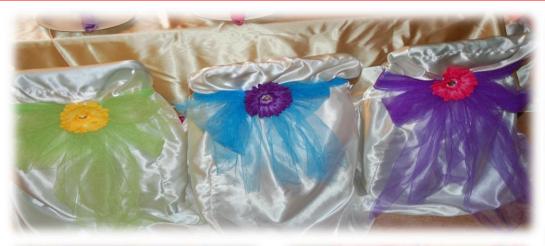

#### Tea Party Dress-Up Pack: \$45

- -- a dozen beautiful tea party hats in pink & white that have been embellished with colorful flowers, gems and feathers,
- --a dozen small pink & white tea party gloves
- --a dozen colorful feather boas to complete the look of elegance and class.