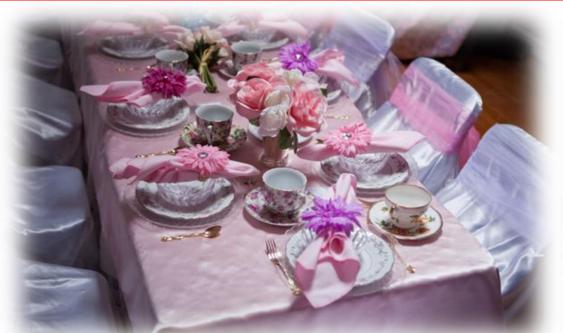

#### Table themes include the following:

child sized tables & chairs, satin chair covers with tulle bows, satin table cloth, organza table runner, themed centerpieces, napkins with themed napkin ring holders and themed place cards with place card holders.

### **Table Pricing:**

For 6: \$60 For 16: \$85

For 8: \$65 For 18: \$125

For 10: \$70 For 20: \$130

For 12: \$75 For 22: \$135

For 14: \$80 For 24: \$ 140

Parties of more than 16 will require 2 tables.

Beautiful child-size china for an authentic tea experience! \$5 per place setting

Includes 7" china plate, tea cup & saucer, with a gold spoon & fork. Also includes one white tea pot with cream & sugar set per 6 place settings.

3-tier (\$10) and 2-tier (\$8) silver serving trays are also available.

### **Tea Party Photo Samples**

(Any of our table settings can be turned into a tea party! Just give us a call to discuss your unique needs.)