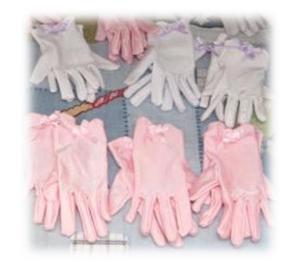

#### Tea Party Dress-Up Pack: \$45

- -- a dozen beautiful tea party hats in pink & white that have been embellished with colorful flowers, gems and feathers,
- --a dozen small pink & white tea party gloves
- --a dozen colorful feather boas to complete the look of elegance and class.