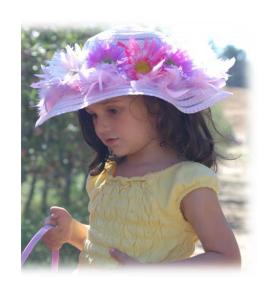

#### Tea Party Dress-Up Pack: \$45

- -- a dozen beautiful tea party hats in pink & white that have been embellished with colorful flowers, gems and feathers,
- --a dozen small pink & white tea party gloves
- --a dozen colorful feather boas to complete the look of elegance and class.