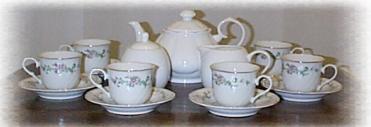

### **Table Pricing:**

For 6: \$60 For 16: \$85

For 8: \$65 For 18: \$125

For 10: \$70 For 20: \$130

For 12: \$75 For 22: \$135

For 14: \$80 For 24: \$ 140

Parties of more than 16 will require 2 tables.

Beautiful child-size china for an authentic tea experience! \$5 per place setting

Includes 7" china plate, tea cup & saucer, with a gold spoon & fork. Also includes one white tea pot with cream & sugar set per 6 place settings.

3-tier (\$10) and 2-tier (\$8) silver serving trays are also available.