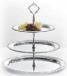

Includes 7" china plate, tea cup & saucer, with a gold spoon & fork. Also includes one white tea pot with cream & sugar set per 6 place settings.

3-tier (\$10) and 2-tier (\$8) silver serving trays are also available.