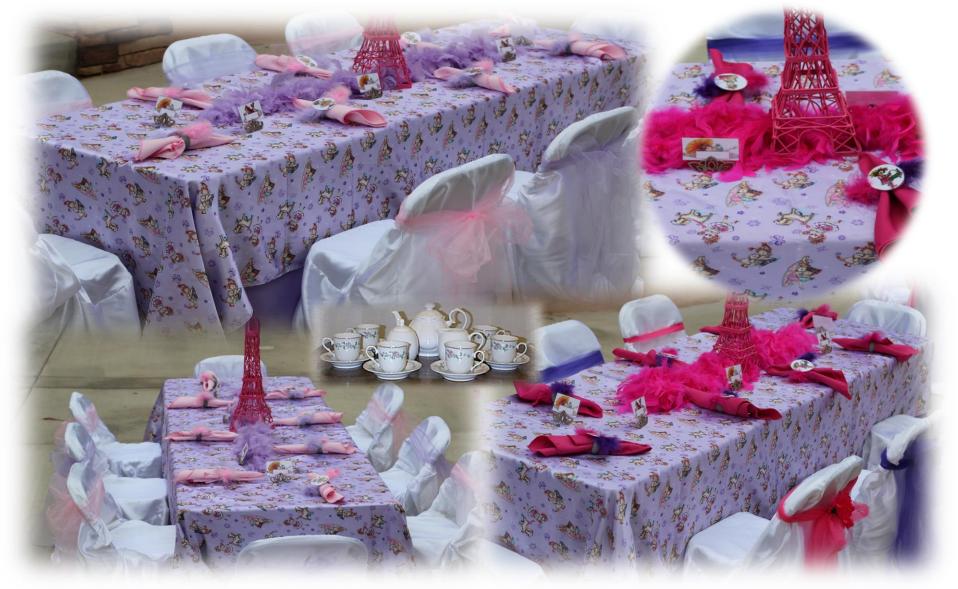

#### Table themes include the following:

child sized tables & chairs, satin chair covers with tulle bows, satin table cloth, organza table runner, themed centerpieces, napkins with themed napkin ring holders and themed place cards with place card holders.

### **Table Pricing:**

For 6: \$60 For 16: \$85

For 8: \$65 For 18: \$125

For 10: \$70 For 20: \$130

For 12: \$75 For 22: \$135

For 14: \$80 For 24: \$ 140

Parties of more than 16 will require 2 tables.

Beautiful child-size china for an authentic tea experience! \$5 per place setting

## **Fancy Prancy Tea**

**Available in Light Pink & Purple or Hot Pink & Purple** 

(china settings not shown in photos)

### **Tea Party Photo Samples**

(Any of our table settings can be turned into a tea party! Just give us a call to discuss your unique needs.)