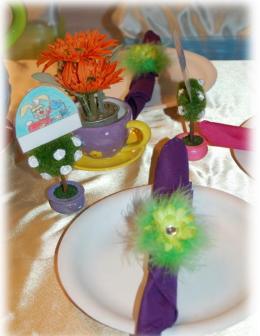

#### Table themes include the following:

child sized tables & chairs, satin chair covers with tulle bows, satin table cloth, organza table runner, themed centerpieces, napkins with themed napkin ring holders and themed place cards with place card holders.

### **Wonderland Tea**

A very merry un-birthday to you!