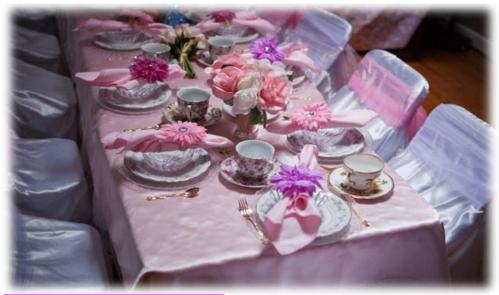

#### Table themes include the following:

child sized tables & chairs, satin chair covers with tulle bows, satin table cloth, organza table runner, themed centerpieces, napkins with themed napkin ring holders and themed place cards with place card holders.

### **Table Pricing:**

For 6: \$60 For 16: \$85

For 8: \$65 For 18: \$125

For 10: \$70 For 20: \$130

For 12: \$75 For 22: \$135

For 14: \$80 For 24: \$ 140

Parties of more than 16 will require 2 tables.

Beautiful child-size china for an authentic tea experience! \$5 per place setting

Includes 7" china plate, tea cup & saucer, with a gold spoon & fork. Also includes one white tea pot with cream & sugar set per 6 place settings.

3-tier (\$10) and 2-tier (\$8) silver serving trays are also available.