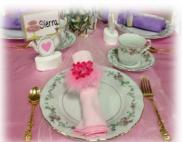

#### Table themes include the following:

child sized tables & chairs, satin chair covers with tulle bows, satin table cloth, organza table runner, themed centerpieces, napkins with themed napkin ring holders and themed place cards with place card holders.

### **Table Pricing:**

For 6: \$60 For 16: \$85

For 8: \$65 For 18: \$125

For 10: \$70 For 20: \$130

For 12: \$75 For 22: \$135

For 14: \$80 For 24: \$ 140

Parties of more than 16 will require 2 tables.

Beautiful child-size china for an authentic tea experience! \$5 per place setting

Includes 7" china plate, tea cup & saucer, with a gold spoon & fork. Also includes one white tea pot with cream & sugar set per 6 place settings.

3-tier (\$10) and 2-tier (\$8) silver serving trays are also available.