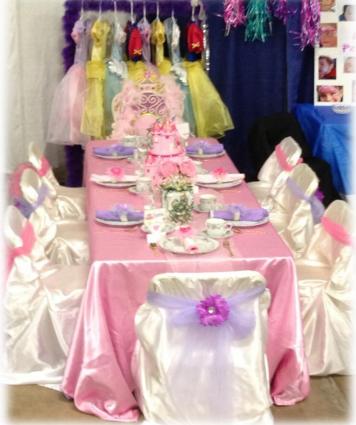

#### Table themes include the following:

child sized tables & chairs, satin chair covers with tulle bows, satin table cloth, organza table runner, themed centerpieces, napkins with themed napkin ring holders and themed place cards with place card holders.

### **Table Pricing:**

For 6: \$60 For 16: \$85

For 8: \$65 For 18: \$125

For 10: \$70 For 20: \$130

For 12: \$75 For 22: \$135

For 14: \$80 For 24: \$ 140

Parties of more than 16 will require 2 tables.

Beautiful child-size china for an authentic tea experience! \$5 per place setting

## **Fancy Prancy Tea**

**Available in Light Pink & Purple or Hot Pink & Purple** 

(china settings not shown in photos)