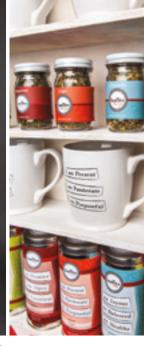

16 fl. oz. ceramic cup available in 8 mantras and create your own hand washing suggested #30-38 - \$6.50 #600-602 - \$6.50

#30 - Positive, Open, Limitless

#31 - Happy, Creating, Free

#32 - Joyous, Balanced, Healthy

#33 - Safe, Centered, Loved

#34 - Present, Passionate, Purposeful

#35 - Peace, Beauty, Change

#37 - Fearless, Focused, Ready

#103 - Create Your Own lamTra Cup - \$8

Set your intention & stick to it! Permanent waterproof & scratch resistant pen included

#38 - Brave, Healing, Blessed

#601 - I am Getting Sh\*t Done

#600 - I am F\*cking in Love with Life

#602 - I am Kickass

Adding the power of mantra to the calming and delightful ritual of tea makes for magic. Brew a delicious cup of your favorite herbal blend, and focus on how you want to feel. Repeat your mantras with each sip. Enjoy lamTra tea – hot or cold – often.

- · Organic herbal blends
- · Caffeine free
- · Made in small batches in RI
- Each tin makes approx. 40 cups of tea

#80 - Peppermint - \$7.50 Positive, Open, Limitless

#84 - Ginger - \$7.50 Present, Passionate, Purposeful