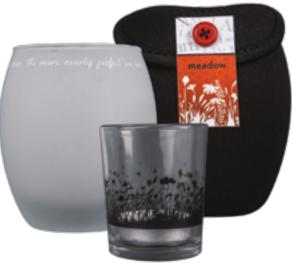

### Tea to Go Singles

#121 - Hibiscus - \$2.50 #122 - Mint - \$2.50 #123 - Peppermint - \$2.50 #124 - Chamomile - \$2.50 #125 - Ginger - \$2.50 #126 - Lemon Ginger - \$2.50 #127 - Nettles - \$2.50

Create your own ritual with the simple act of putting flame to wick. IamTra shadow candles reflect your own inner light, whether you use it to create a peaceful atmosphere in your home...to initiate your meditation practice...to set an intention...or simply to add beauty to your day. Enjoy the calming, centering effect of candlelight.

Candle is 3.5" tall, packaged in neoprene bag for travel, tealight candle included, votive insert into frosted candleholder. When lit, image appears as a shadow on frosted glass. #222-233 - \$12

#222 - Ocean/Dante Infinite goodness has such wide arms.

#225 - Mountain/Rumi Only from the heart can you touch the sky.

#223 - Meadow/Spinoza The more joy we have, the more nearly perfect we are.

#224 - Birds/Whitman The strongest and sweetest songs yet remain to be sung.