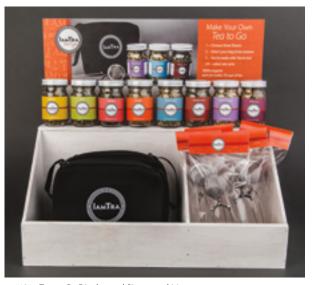

#131 - Tea to Go Display and Signage - \$28
#132 - Opening Order Tea to Go Display: 48 Teas to Go (6 each of 8 flavors), 6 strainers, 6 bags, 8 tea offset - \$175

#89 - Tea to Go Set - \$15

#100 - lamTra Tea Strainer - \$2

#130 - Tea to Go Bag - \$2.50

Our lamTra Tea to Go kit contains three organic tea blends that make approx. 10 cups each, plus a tea strainer. Toss it in your bag, your briefcase or your luggage, you will always have lamTra Tea on hand to add to any hot cup of water!