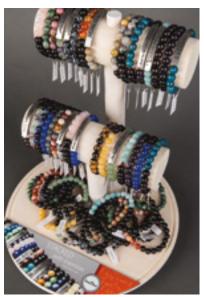

Stacked with intention, each bracelet is brought to you by a cottage industry of women in rural RI, and tagged with the name and properties of your stone. Made of ebony wood, red glass representing passion, and one of 25 semi-precious stones to support your dreams.

#25a - snowflake obsidian balance, serenity, protection

#25d - carnelian - creativity, individuality, courage

#25b - sodalite - intelligence, efficiency, communication

Opening Order Options #24 - 36 quote stacks, display, 2 free quote stacks - \$294

#24z - 48 stone, display,

2 free stone stacks - \$288

2 free stone stacks - \$240

#26 - 36 stone, 12 guote,

display, 2 free stacks - \$330

#26a - 48 stone, 24 quote, display, 2 free stacks - \$492

#24v - Assorted Stone Stacks - \$6

Individual Options

#25a-25v - \$6

#25 - 36 stone stacks, display,

#25e - unakite - heal abandonment, weight loss, gardening

#27a - Adjustable Trio Display and Signage - \$30

#25c - garnet - romance, love, self-confidence