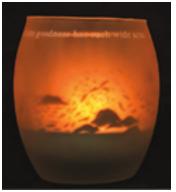

Candle is 3.5" tall, packaged in neoprene bag for travel, tealight candle included, votive insert into frosted candleholder. When lit, image appears as a shadow on frosted glass. #222-233 - \$12

#222 - Ocean/Dante Infinite goodness has such wide arms.