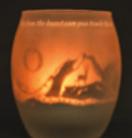

### Tea to Go Singles

#121 - Hibiscus - \$2.50 #122 - Mint - \$2.50 #123 - Peppermint - \$2.50 #124 - Chamomile - \$2.50 #125 - Ginger - \$2.50 #126 - Lemon Ginger - \$2.50 #127 - Nettles - \$2.50

Create your own ritual with the simple act of putting flame to wick. IamTra shadow candles reflect your own inner light, whether you use it to create a peaceful atmosphere in your home...to initiate your meditation practice...to set an intention...or simply to add beauty to your day. Enjoy the calming, centering effect of candlelight.

Candle is 3.5" tall, packaged in neoprene bag for travel, tealight candle included, votive insert into frosted candleholder. When lit, image appears as a shadow on frosted glass. #222-233 - \$12

#222 - Ocean/Dante Infinite goodness has such wide arms.