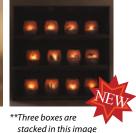

#### **Display Options:**

#239 - Single Candle Light Box with one free offset. Wooden box with light bulb to display 1 shadow candle. - \$24

> #237 - Long Candle Box Display with one free offset. Wooden box to display up to 5 lit shadow candles. - \$24