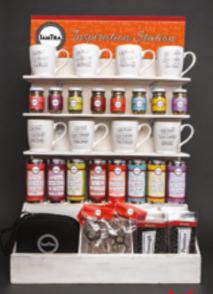

#244 - Fearless, Focused, Ready #245 - Positive, Open, Limitless #246 - Brave, Healing, Blessed #247 - Joyous, Balanced, Healthy

Inspiration Stations are custom made cabinents to fill with tea, mugs, jewelry, magnets and more. Each station is made to order. Free product offset. Please allow two weeks to ship. Dimensions are 24" wide x 36" tall. #1000 - \$60