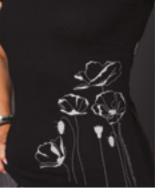

#304a - Poppies sm- \$13 #304b - Poppies med - \$13 #304c - Poppies large -\$13 #304d - Poppies xlarge -\$13

Alis Volat Propriis "Latin: she flies on her own wings"

-

#305a - Feathers sm - \$13 #305b - Feathers med - \$13 #305c - Feathers large - \$13 #305d - Feathers xlarge - \$13

Super soft black short sleeve dress with scoop neckline.

70<sup>%</sup> Viscose Bamboo, 30<sup>%</sup> Organic Cotton Machine wash cold. Do not Bleach. Tumble dry low. Do not iron decoration.

\*Graphic represents artwork on back of dresses.