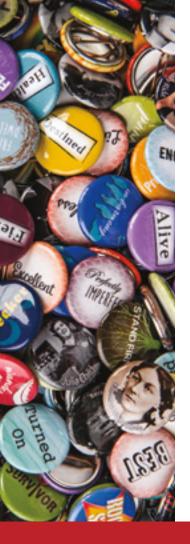

### Claim. Be. **POW.**

lamTra's POWER pins reminds you of your personal quest. Whether to proclaim you're a DREAMER or cheering a friend on her JOY JOURNEY, these mini-tools for healthy living have outsized impact.

Choose words and/or people to focus the mind and help bring your intentions to life.

### Pins are 1" round.

- #500 Opening Order POWER pins: 270 pins, display, 30 offset - \$192
- #501- POWER pins individual 60¢ each \*note style in note section, minimum is 3 per style.
- #502 POWER pin display only \$30