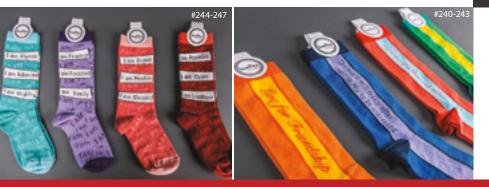

#302a - Magical Manifestor small - \$16
#302b - Magical Manifestor medium - \$16
#302c - Magical Manifestor large - \$16
#302d - Magical Manifestor xlarge - \$16

lamTra.com

Part comfort, part good luck charm, and more subtle than Superman's cape, lamTra Socks help you stay focused on your personal power. Slip them on as you step into being your truest self. Every day. Available in 4 mantras and 4 quotes. Socks are 83% cotton, 16% nylon, 1% spandex. Size 9-11 sock usually equals size 5-10 in a women's shoe. Made in Columbia. #240-247 - \$7.50

#240 - A journey of a thousand miles / Tzu

#241 - The world will freely offer itself to you to be unmasked / Kafka

- #242 Live for Friendship / Emerson
- #243 Courage, Strength and Hope posses my soul / Goethe

#244 - Fearless, Focused, Ready #245 - Positive, Open, Limitless #246 - Brave, Healing, Blessed #247 - Joyous, Balanced, Healthy

Inspiration Stations are custom made cabinents to fill with tea, mugs, jewelry, magnets and more. Each station is made to order. Free product offset. Please allow two weeks to ship. Dimensions are 24" wide x 36" tall. #1000 - \$60