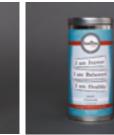

#16 - Jar to Go: Positive - \$8.50 #17 - Jar to Go: Kickass - \$8.50 #18 - Lid with Straw add on - \$3.00

VEN

What we focus our attention on is what we experience. With your lamTra Cup, it can be easy to anchor positive intentions for yourself and your life. Choose the trio of intentions that best aligns with how you want to feel. Repeat your mantras - those on your cup plus any other mantra that serves you - with each sip. Drink in your positive energy, trusting that your mantras will attract what is uniquely beneficial to you because you're focused in the right direction. You don't have to be specific about the details; they'll align themselves with your intention. Repeat throughout the day. In addition to keeping your body well hydrated and happy, you'll find your day-to-day experiences reflect who you say you are. You CAN change your life.

16 fl. oz. ceramic cup available in 8 mantras and create your own hand washing suggested #30-38 - \$6.50 #600-602 - \$6.50

#30 - Positive, Open, Limitless

#31 - Happy, Creating, Free

#32 - Joyous, Balanced, Healthy

#33 - Safe, Centered, Loved

#34 - Present, Passionate, Purposeful

#35 - Peace, Beauty, Change

#37 - Fearless, Focused, Ready

#103 - Create Your Own lamTra Cup - \$8

Set your intention & stick to it! Permanent waterproof & scratch resistant pen included

#38 - Brave, Healing, Blessed

#601 - I am Getting Sh\*t Done

#600 - I am F\*cking in Love with Life

#602 - I am Kickass

Adding the power of mantra to the calming and delightful ritual of tea makes for magic. Brew a delicious cup of your favorite herbal blend, and focus on how you want to feel. Repeat your mantras with each sip. Enjoy lamTra tea – hot or cold – often.