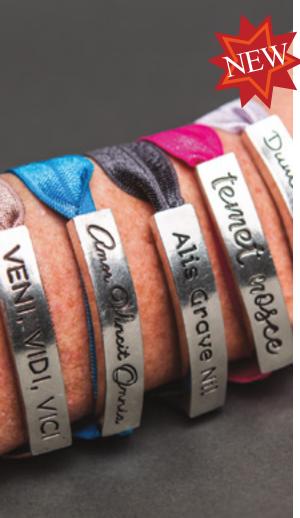

#706 - Latin: Nothing Is Heavy, To Those Who Have Wings

#707 - Latin: She Who Dares, Wins

#708 - Latin: I Came, I Saw, I Conquered

#709 - Latin: Know Thyself

#710 - Latin: While I Breath, I Hope

#711 - Latin: Love Conquers All Things

### **Opening Order Options**

#748 - 6 per 12 designs, display, 4 free - \$382 #749 - 12 per 12 designs, display, 4 free - \$724

**Individual Options** #700-711 - \$4.75

#750 - Display - \$40

\*Packaged in tin box with quote information on back label. \*\*Ribbon colors are shipped in mixed colors.