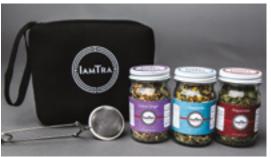

#131 - Tea to Go Display and Signage - \$28
#132 - Opening Order Tea to Go Display: 48 Teas to Go (6 each of 8 flavors), 6 strainers, 6 bags, 8 tea offset - \$175

#89 - Tea to Go Set - \$15

#100 - lamTra Tea Strainer - \$2

#130 - Tea to Go Bag - \$2.50

Our lamTra Tea to Go kit contains three organic tea blends that make approx. 10 cups each, plus a tea strainer. Toss it in your bag, your briefcase or your luggage, you will always have lamTra Tea on hand to add to any hot cup of water!

#### Tea to Go Sets

#88 - Mint, Ginger, Hibiscus - \$15 #89 - Lemon Ginger, Chamomile, Peppermint - \$15