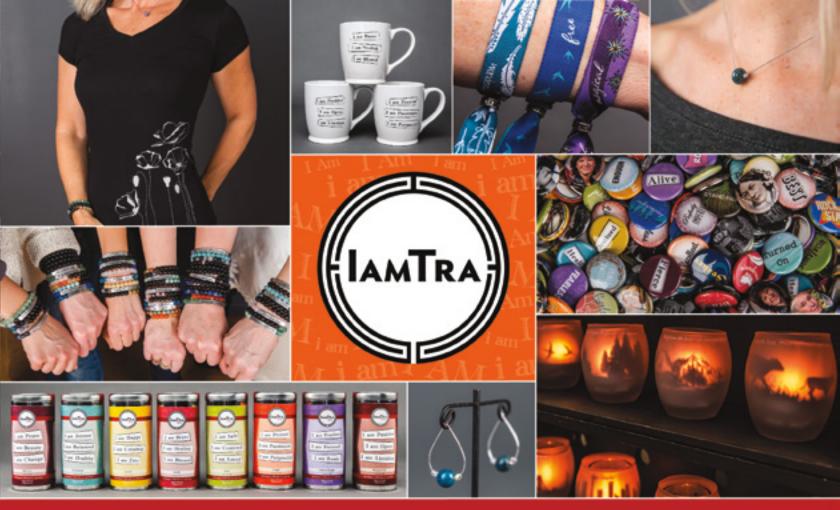

### Claim. Be. **POW.**

lamTra's POWER pins reminds you of your personal quest. Whether to proclaim you're a DREAMER or cheering a friend on her JOY JOURNEY, these mini-tools for healthy living have outsized impact.

Choose words and/or people to focus the mind and help bring your intentions to life.

### Pins are 1" round.

- #500 Opening Order POWER pins: 270 pins, display, 30 offset - \$192
- #501- POWER pins individual 60¢ each \*note style in note section, minimum is 3 per style.
- #502 POWER pin display only \$30

### Claim. Be. **POW.**

lamTra's POWER bands remind you of your personal quest. Whether to proclaim you are POWERFUL or STANDING FIRM, the gorgeous jacquard ribbon bands with pewter bead closure will keep you moving the right direction.

#16 - Jar to Go: Positive - \$8.50 #17 - Jar to Go: Kickass - \$8.50 #18 - Lid with Straw add on - \$3.00

VEN

What we focus our attention on is what we experience. With your lamTra Cup, it can be easy to anchor positive intentions for yourself and your life. Choose the trio of intentions that best aligns with how you want to feel. Repeat your mantras - those on your cup plus any other mantra that serves you - with each sip. Drink in your positive energy, trusting that your mantras will attract what is uniquely beneficial to you because you're focused in the right direction. You don't have to be specific about the details; they'll align themselves with your intention. Repeat throughout the day. In addition to keeping your body well hydrated and happy, you'll find your day-to-day experiences reflect who you say you are. You CAN change your life.

16 fl. oz. ceramic cup available in 8 mantras and create your own hand washing suggested #30-38 - \$6.50 #600-602 - \$6.50

#30 - Positive, Open, Limitless

#31 - Happy, Creating, Free

#32 - Joyous, Balanced, Healthy

Candle is 3.5" tall, packaged in neoprene bag for travel, tealight candle included, votive insert into frosted candleholder. When lit, image appears as a shadow on frosted glass. #222-233 - \$12

#222 - Ocean/Dante Infinite goodness has such wide arms.

#19a - aventurine: success, clarity, prosperity

#19d - rose quartz: self-love,

unconditional love

#19a-19f - \$7

#19b - amethyst: peace, stability, healing

#19e - fluorite: peace,

clarity, mental order

#20 - Opening Order: 24 necklaces, display, 2 free necks offset - \$192

#19c - amazonite: lessens stress, strengthens self-esteem

#19f - blue picasso: intuition, artistic creativity

Simple, elegant, and powerful, lamTra necklaces grace your neck with intention. Choose the stone whose qualities speak to you, and draw on its resonance whenever you wear this lamTra amulet – your central stone balanced by cut glass beads on a 17-inch silk cord with silver plated brass clasp.

Stacked with intention, each bracelet is brought to you by a cottage industry of women in rural RI, and tagged with the name and properties of your stone. Made of ebony wood, red glass representing passion, and one of 25 semi-precious stones to support your dreams.

Words have power to focus the mind and help bring your intentions to life. That's why lamTra Quote Stacks are more than jewelry, they're a healing spell made of the phrase you choose to wear on your body. Select the quote that resonates for you, and allow the wearable art around your wrist to support your life journey.