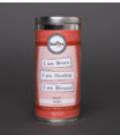

#16 - Jar to Go: Positive - \$8.50 #17 - Jar to Go: Kickass - \$8.50 #18 - Lid with Straw add on - \$3.00

VEN

What we focus our attention on is what we experience. With your lamTra Cup, it can be easy to anchor positive intentions for yourself and your life. Choose the trio of intentions that best aligns with how you want to feel. Repeat your mantras - those on your cup plus any other mantra that serves you - with each sip. Drink in your positive energy, trusting that your mantras will attract what is uniquely beneficial to you because you're focused in the right direction. You don't have to be specific about the details; they'll align themselves with your intention. Repeat throughout the day. In addition to keeping your body well hydrated and happy, you'll find your day-to-day experiences reflect who you say you are. You CAN change your life.

16 fl. oz. ceramic cup available in 8 mantras and create your own hand washing suggested #30-38 - \$6.50 #600-602 - \$6.50

#30 - Positive, Open, Limitless

#31 - Happy, Creating, Free

#32 - Joyous, Balanced, Healthy

#33 - Safe, Centered, Loved

#34 - Present, Passionate, Purposeful

#35 - Peace, Beauty, Change

#37 - Fearless, Focused, Ready

#103 - Create Your Own lamTra Cup - \$8

Set your intention & stick to it! Permanent waterproof & scratch resistant pen included

#38 - Brave, Healing, Blessed

#601 - I am Getting Sh\*t Done

#600 - I am F\*cking in Love with Life

#602 - I am Kickass

Adding the power of mantra to the calming and delightful ritual of tea makes for magic. Brew a delicious cup of your favorite herbal blend, and focus on how you want to feel. Repeat your mantras with each sip. Enjoy lamTra tea – hot or cold – often.