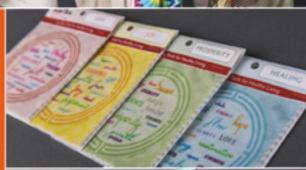

DO-rag: a small, tactile reminder of your personal quest. Part security blanket, part good luck charm, it can be tucked into a pocket, purse, briefcase, or bra (close to your heart). Threads of inspiration to keep you grounded in your vision - all day.

4" square, 100% Organic Cotton.

#220 - Display: 12 of each DO-rag display, 4 free - \$140 #199 - DO-rag: Display & Signage - \$20

#202 - Prosperity - \$2.50

#201 - Healing - \$2.50

#203 - *Love* - \$2.50 IAMTRA.COM