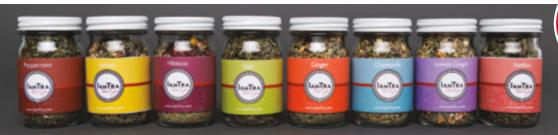

- · Organic herbal blends
- · Caffeine free
- · Made in small batches in RI
- Each tin makes approx. 40 cups of tea

#80 - Peppermint - \$7.50 Positive, Open, Limitless

#84 - Ginger - \$7.50 Present, Passionate, Purposeful

am ilapp

an Creating

and Pass

#81 - Lemon - \$7.50

Happy, Creating, Free

#85 - Hibiscus - \$7.50 Peace, Beauty, Change

#82 - Chamomile - \$7.50 Joyous, Balanced, Healthy

ant Press

ant iterat

#86 - Lemon Ginger - \$7.50

Fearless, Focused, Ready

#83 - Mint - \$7.50 Safe, Centered, Loved

#87 - Nettles - \$7.50 Brave, Healing, Blessed

#120 - Tea Sample Set (8 small jars) - \$10

#121-128 - Tea to Go Singles