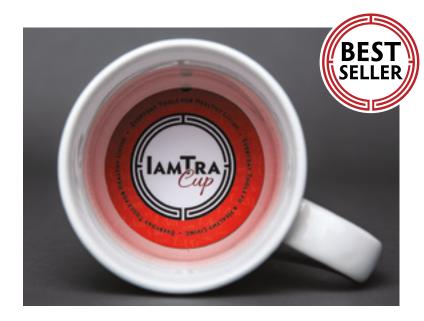

#16 - Jar to Go: Positive - \$8.50 #17 - Jar to Go: Kickass - \$8.50 #18 - Lid with Straw add on - \$3.00

VEN

What we focus our attention on is what we experience. With your lamTra Cup, it can be easy to anchor positive intentions for yourself and your life. Choose the trio of intentions that best aligns with how you want to feel. Repeat your mantras - those on your cup plus any other mantra that serves you - with each sip. Drink in your positive energy, trusting that your mantras will attract what is uniquely beneficial to you because you're focused in the right direction. You don't have to be specific about the details; they'll align themselves with your intention. Repeat throughout the day. In addition to keeping your body well hydrated and happy, you'll find your day-to-day experiences reflect who you say you are. You CAN change your life.

16 fl. oz. ceramic cup available in 8 mantras and create your own hand washing suggested #30-38 - \$6.50 #600-602 - \$6.50

#30 - Positive, Open, Limitless

#31 - Happy, Creating, Free

#32 - Joyous, Balanced, Healthy