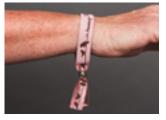

### Claim. Be. **POW.**

lamTra's POWER bands remind you of your personal quest. Whether to proclaim you are POWERFUL or STANDING FIRM, the gorgeous jacquard ribbon bands with pewter bead closure will keep you moving the right direction.

#450-461 - \$3.00

- #498 Opening Order POWER bands: 6 per 12 designs, display, 6 offset - \$256
- #499 Opening Order POWER bands: 12 per 12 designs, display, 6 offset - \$472
- #497 POWER bands display only \$40

Packaged in Tin Boxes

#450 - manifestor

#451 - visionary

#452 - upward

#453 - in harmony

#454 - linger

#456 - magical

#457 - stand firm