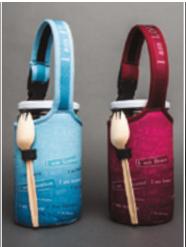

#458 - wanderess

#460 - feeling good

#459 - kickass

#461 - free

Fill it up, strap it on, and go! With your Jar-to-Go, you have easy access to healthy food or drink – right when you need it. Fill the jar with lemon water, tea, fruit smoothie, salad, granola, nuts...slide it into the insulating, protective neoprene bag and clip it on your purse or backpack. Take your Jar-to-Go on the road, and nourish yourself with healthy choices and positive intentions – any time.

Your glass jar holds 25 oz. of food or drink, comes with a wooden spork (combo spoon and fork), and each features many mantras on its neoprene bag with strap. Change your jar to go to a drinking jar with our straw add on. *Neoprene bag keeps contents hot or cold*.

#16 - Jar to Go: Positive - \$8.50 #17 - Jar to Go: Kickass - \$8.50 #18 - Lid with Straw add on - \$3.00

VEN

What we focus our attention on is what we experience. With your lamTra Cup, it can be easy to anchor positive intentions for yourself and your life. Choose the trio of intentions that best aligns with how you want to feel. Repeat your mantras - those on your cup plus any other mantra that serves you - with each sip. Drink in your positive energy, trusting that your mantras will attract what is uniquely beneficial to you because you're focused in the right direction. You don't have to be specific about the details; they'll align themselves with your intention. Repeat throughout the day. In addition to keeping your body well hydrated and happy, you'll find your day-to-day experiences reflect who you say you are. You CAN change your life.