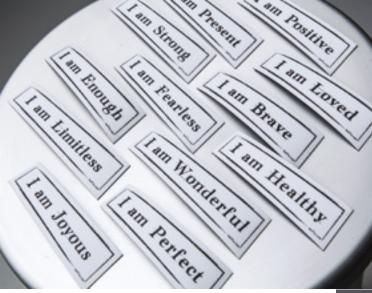

12 mantras available approx. 5" long, durable 30 mil magnets #170-181 - \$2.50 each

#170 - Fearless
#171 - Joyous
#172 - Healthy
#173 - Positive
#174 - Loved
#175 - Brave
#176 - Strong
#177 - Present
#178 - Wonderful
#179 - Perfect
#180 - Limitless
#181 - Enough
#221 - Display: 2 sided

rotating display, 72 magnets, 12 free magnets - \$228

What we focus our attention on is what we experience. With your lamTra magnets, it can be easy to anchor positive intentions for yourself and your life. Choose a magnet or a few that best aligns with how you want to feel. Post in an area where you will regularly see your mantra like your refrigerator or file cabinet. Repeat often and drink in your positive energy, trusting that your mantra will attract what is uniquely beneficial to you because you are focused in the right direction.