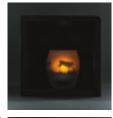

### Tea to Go Singles

#121 - Hibiscus - \$2.50 #122 - Mint - \$2.50 #123 - Peppermint - \$2.50 #124 - Chamomile - \$2.50 #125 - Ginger - \$2.50 #126 - Lemon Ginger - \$2.50 #127 - Nettles - \$2.50

Create your own ritual with the simple act of putting flame to wick. IamTra shadow candles reflect your own inner light, whether you use it to create a peaceful atmosphere in your home...to initiate your meditation practice...to set an intention...or simply to add beauty to your day. Enjoy the calming, centering effect of candlelight.

Candle is 3.5" tall, packaged in neoprene bag for travel, tealight candle included, votive insert into frosted candleholder. When lit, image appears as a shadow on frosted glass. #222-233 - \$12

#222 - Ocean/Dante Infinite goodness has such wide arms.