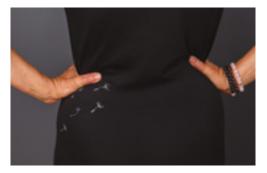

Super soft black short sleeve dress with scoop neckline.

70<sup>%</sup> Viscose Bamboo, 30<sup>%</sup> Organic Cotton Machine wash cold. Do not Bleach. Tumble dry low. Do not iron decoration.

\*Graphic represents artwork on back of dresses.

#307a - Dandelion small - \$24 #307b - Dandelion medium - \$24 #307c - Dandelion large -\$24 #307d - Dandelion xlarge -\$24

Everyday Tools for Healthy Living

What lies behind us and what lies before us are tiny matters compared to what lies within us. -Emerson Shine like the whole universe is yours. -Rumi Forget not that the earth delights to feel your bare feet and the winds long to play with your hair.