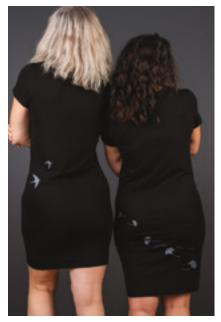

Super soft black short sleeve dress with scoop neckline.

70<sup>%</sup> Viscose Bamboo, 30<sup>%</sup> Organic Cotton Machine wash cold. Do not Bleach. Tumble dry low. Do not iron decoration.

\*Graphic represents artwork on back of dresses.

### IamTra.com

Soft black short sleeve shirt with flattering v neckline.

100<sup>%</sup> Cotton. Machine wash cold. Only non-chlorine bleach when needed. Tumble dry low. Do not iron decoration.

\*Graphic represents artwork on back of shirts.