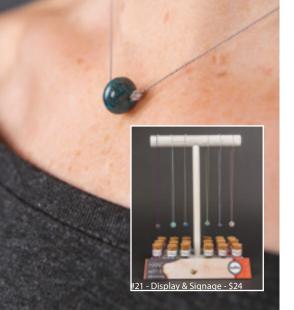

#19a - aventurine: success, clarity, prosperity

#19d - rose quartz: self-love,

unconditional love

#19a-19f - \$7

#19b - amethyst: peace, stability, healing

#19e - fluorite: peace,

clarity, mental order

#20 - Opening Order: 24 necklaces, display, 2 free necks offset - \$192

#19c - amazonite: lessens stress, strengthens self-esteem

#19f - blue picasso: intuition, artistic creativity

Simple, elegant, and powerful, lamTra necklaces grace your neck with intention. Choose the stone whose qualities speak to you, and draw on its resonance whenever you wear this lamTra amulet – your central stone balanced by cut glass beads on a 17-inch silk cord with silver plated brass clasp.

# IAMTRA Hoops

Dangling with intention, these high quality earrings are made by a cottage industry of women in rural RI, and packaged smartly with the name and properties of your stone. Brass hoops with silver plate, two cut glass beads, plus one of 21 semi-precious stones to support your dreams.

#22 - Opening Order: 48 earrings, display, 3 free earrings - \$264
#23 - Stone Earring Display and Signage - \$24
#22a - 22v - \$5

#22a - amethyst
#22b - aventurine
#22c - amazonite
#22d - mookaite
#22e - blue agate
#22f - blue Picasso
#22g - obsidian
#22h - rhodonite
#22i - rose quartz
#22j - snowflake obsidian
#22k - sodalite

#221 - garnet #22m - carnelian #22n - unakite #22o - new jade #22p - tourmalated quartz #22q - labradorite #22r - fluorite #22s - aqua terra jasper #22t - qinghai jade #22u - tigers eye #22v - assorted stone earrings

Stones and words have power to focus the mind and help bring your intentions to life. That's why lamTra Stone Jewelry is more than jewelry, it's a beautiful opportunity to strengthen what you want to experience. Choose the stone whose properties resonate for you, and use it as a meditation tool or simply a daily reminder. However you use lamTra Stone Jewelry, it will help keep you centered, appreciative and heading in a positive direction.