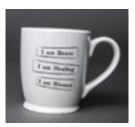

#16 - Jar to Go: Positive - \$8.50 #17 - Jar to Go: Kickass - \$8.50 #18 - Lid with Straw add on - \$3.00

VEN

What we focus our attention on is what we experience. With your lamTra Cup, it can be easy to anchor positive intentions for yourself and your life. Choose the trio of intentions that best aligns with how you want to feel. Repeat your mantras - those on your cup plus any other mantra that serves you - with each sip. Drink in your positive energy, trusting that your mantras will attract what is uniquely beneficial to you because you're focused in the right direction. You don't have to be specific about the details; they'll align themselves with your intention. Repeat throughout the day. In addition to keeping your body well hydrated and happy, you'll find your day-to-day experiences reflect who you say you are. You CAN change your life.

16 fl. oz. ceramic cup available in 8 mantras and create your own hand washing suggested #30-38 - \$6.50 #600-602 - \$6.50

#30 - Positive, Open, Limitless

#31 - Happy, Creating, Free

#32 - Joyous, Balanced, Healthy

#38 - Brave, Healing, Blessed

#601 - I am Getting Sh\*t Done

#600 - I am F\*cking in Love with Life

#602 - I am Kickass

Adding the power of mantra to the calming and delightful ritual of tea makes for magic. Brew a delicious cup of your favorite herbal blend, and focus on how you want to feel. Repeat your mantras with each sip. Enjoy lamTra tea – hot or cold – often.