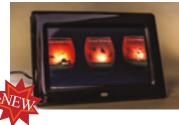

#### **Display Options:**

#239 - Single Candle Light Box with one free offset. Wooden box with light bulb to display 1 shadow candle. - \$24

> #237 - Long Candle Box Display with one free offset. Wooden box to display up to 5 lit shadow candles. - \$24

#238 - Shadow candle video display with one free offset. - \$30

Find the perfect quote for an event or your daily ritual. Tea lights can brighten more than tea time. They're a lovely gift – for housewarming, birthday, any occasion – or to add light to your own private moment. Light a candle and let poetic wisdom shine. Made of frosted glass and inspiration, includes cool wooden trivet.