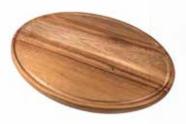

ITEM 122DK MEDIUM PLATE 14" X 8" DISHWASHER SAFE DARK ACACIA WOOD Great for burgers, seafood, appetizers and hors d'oeuvres.

ITEM 117-ODK LARGE OVAL PLATE 14.25"X 10.5" DISHWASHER SAFE DARK ACACIA WOOD Great for entrees and charcuterie and more.