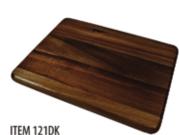

FLATBREAD BOARD 16"x 7.5" DISHWASHER SAFE ACACIA WOOD Great for flatbreads, small pizza and hors d'oeuvres.

ITEM 121 FLATBREAD BOARD 13.5"X 10.5" DISHWASHER SAFE ACACIA WOOD Great for flatbreads , charcuterie and hors d'oeuvres.