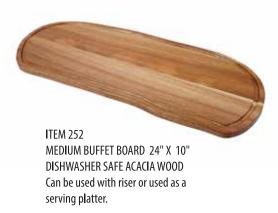

# ТЕМ 253

LARGE BUFFET BOARD 30" X 12" DISHWASHER SAFE ACACIA WOOD Can be used with riser or used as a serving platter.

ITEM 251 SMALL BUFFET BOARD 19.5" X 9" DISHWASHER SAFE ACACIA WOOD Can be used with riser or used as a serving platter.