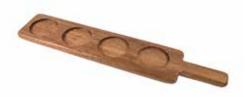

## EXOTIC WOOD WINE & BEER FLIGHTS AND APPETIZER PLATES

On the table offers our unique flights for beer & wine tasting. Our signature paired flights will pair your drinks with your selection of foods or appetizers and elevate the tasting experience.

- + Dishwasher Safe
- + More Appealing
- + Added Functionality
- + Durable

PAIRED FLIGHT BOARD 14"X 7.5" DISHWASHER SAFE ACACIA WOOD Great for Wine pairing, Food pairing, appetizers

MINI PLATE /RAMEKIN HOLE 9"x 6" DISHWASHER SAFE ACACIA WOOD Great for appetizers , sandwiches and more.

ITEM 110-BB MINI PLATE 10"X 5.5" DISHWASHER SAFE ACACIA WOOD Great for APPETIZERS and hors d'oeuvres.

ITEM 131 WINE/BEER FLIGHT W/CHALK BOARD 16"X 5.5" DISHWASHER SAFE ACACIA WOOD Great for Wine , Beer, and Liquor shots.