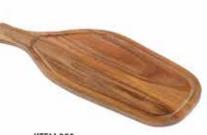

# DISHWASHER SAFE DARK WOOD SERIES

On the Table offers a great selection of dark wood serving Boards and Plates which offers a great alternative to traditional plates.

ITEM 101DK PADDLE BOARD 17"X 6.5" DISHWASHER SAFE DARK ACACIA WOOD Great for flatbreads, bread and appetizers.