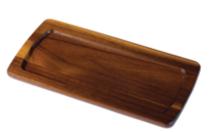

# DISHWASHER SAFE DARK WOOD SERIES

On the Table offers a great selection of dark wood serving Boards and Plates which offers a great alternative to traditional plates.

ITEM 101DK PADDLE BOARD 17"X 6.5" DISHWASHER SAFE DARK ACACIA WOOD Great for flatbreads, bread and appetizers.