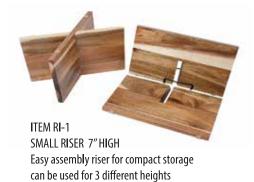

LARGE RISER 12" HIGH Easy assembly riser for compact storage can be used for two heights

ITEM RI-2 MEDIUM RISER 9" HIGH Easy assembly riser for compact storage can be used for 3 different heights

BUFFET COLLECTION