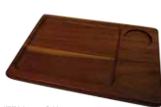

- + Dishwasher Safe
- + More Appealing
- + Added Functionality
- + Durable

PAIRED FLIGHT BOARD 14"X 7.5" DISHWASHER SAFE ACACIA WOOD Great for Wine pairing, Food pairing, appetizers

MINI PLATE /RAMEKIN HOLE 9"x 6" DISHWASHER SAFE ACACIA WOOD Great for appetizers , sandwiches and more.