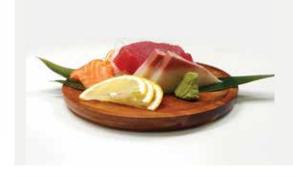

ITEM 129 LONG PLATE /HOLE 14"X 4.5" DISHWASHER SAFE ACACIA WOOD Great for appetizers , sushi and more.

ITEM 110-CC LONG PLATE 16"x 4" DISHWASHER SAFE ACACIA WOOD Great for appetizers, sushi and hors d'oeuvres.

ITEM 110-AA MEDIUM PLATE 13"X 5" DISHWASHER SAFE ACACIA WOOD Great for appetizers, sushi and hors d'oeuvres.

IITEM 210 EXTRA LONG PLATE 18"X 5" DISHWASHER SAFE DARK ACACIA WOOD Great for sushi and appetizers