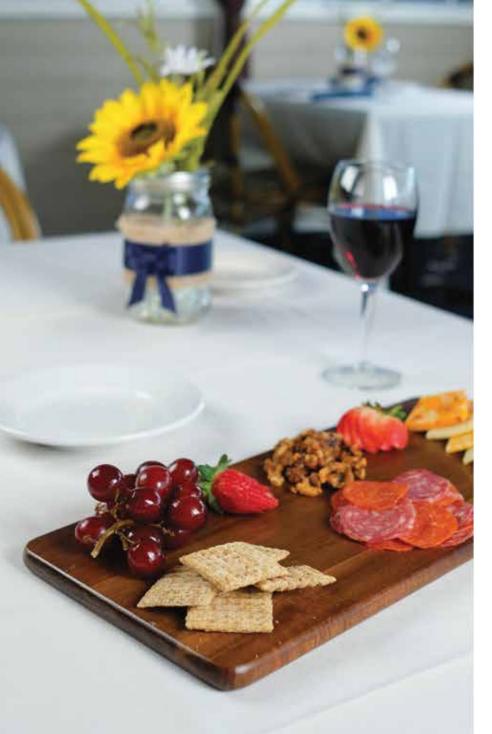

## DISHWASHER SAFE EXOTIC WOOD BOARDS & PADDLE BOARDS

On the table offers our best selling wood paddle boards which offer a nat-ural and functional alternative to generic plates. Chefs love the multiable sizes and shapes of our paddle boards with it's beautiful exotic wood grains. Great for appetizers, charcuterie, wings, burgers and more.