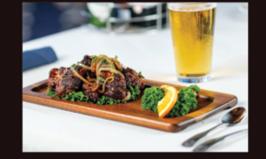

# DISHWASHER SAFE ROUGH CUT SERVING BOARDS AND SERVING PLATES

This collection of boards offer organic feel plus many shapes and sizes of traditional dishwasher safe wood serving boards.

IITEM 250 ROUGH-CUT PADDLE BOARD 19"X 7.5" DISHWASHER SAFE ACACIA WOOD Great for entrees, flatbread and charcuterie.

ITEM 251 ROUGH-CUT LARGE SERVING BOARD 19.5"X 9" DISHWASHER SAFE ACACIA WOOD Great for entrees, large steaks and more.

ITEM 105 SMALL PLATE 14"X 7" DISHWASHER SAFE ACACIA WOOD Great for burgers ,appetizers and hors d'oeuvres.