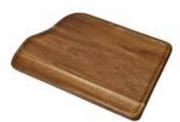

MEDIUM PLATE 14"X 8" DISHWASHER SAFE ACACIA WOOD Great for burgers, seafood, appetizers and hors d'oeuvres.

LARGE 13"X 10" DISHWASHER SAFE ACACIA WOOD Great for entrees seafood, poultry and beef.

ITEM 119 EXTRA LARGE PLATE 14"x 10.5" DISHWASHER SAFE ACACIA WOOD Great for entrees seafood, poultry and beef.

PLATE 14"X 7.5" DISHWASHER SAFE ACACIA WOOD Great for entrees seafood , burgers and more.

ITEM 117-0 FLATBREAD BOARD 14.25"x 10.5" DISHWASHER SAFE ACACIA WOOD Great for entrees and charcuterie.

ITEM 118-0 SMALL OVAL PLATE 15.5"x 7.5" DISHWASHER SAFE ACACIA WOOD Great for burgers, appetizers and hors d'oeuvres.