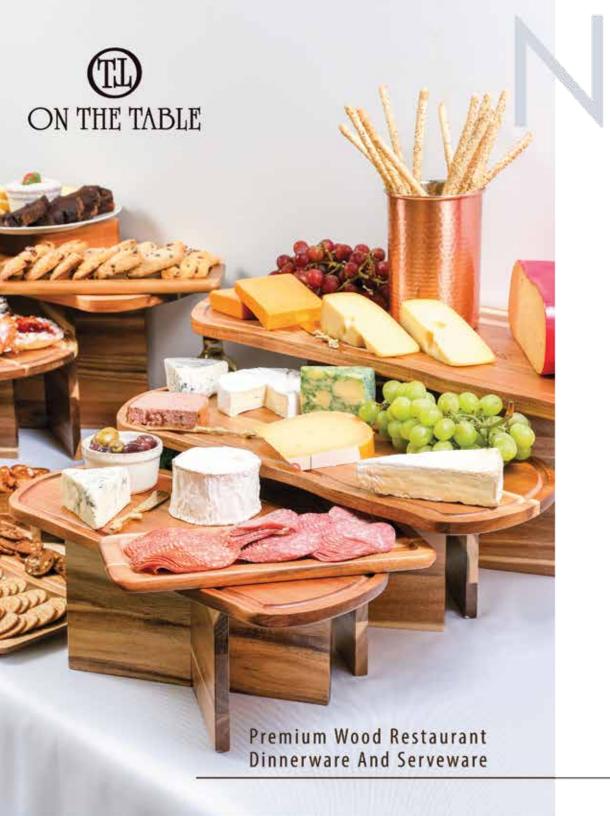

# **DISHWASHER SAFE**

PREMIUM WOOD SERVING BOARDS DINNERWARE AND SERVWARE

EXOTIC WOOD PLATES & SERVING BOARDS

On The Table specializes in finding exotic materials from around the world and hand crafting them into unique designs which enhance the way food is served today. Our one of kind creations sole purpose is to enrich the artistic culinary creations of the modern day chef. Our mission is to create a custom table top experience that will be an unforgettable encounter for food lovers from around the world.

## DISHWASHER SAFE EXOTIC WOOD BOARDS & PADDLE BOARDS

On the table offers our best selling wood paddle boards which offer a nat-ural and functional alternative to generic plates. Chefs love the multiable sizes and shapes of our paddle boards with it's beautiful exotic wood grains. Great for appetizers, charcuterie, wings, burgers and more.