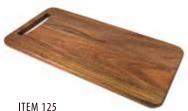

FLATBREAD BOARD 16"x 7.5" DISHWASHER SAFE ACACIA WOOD Great for flatbreads, small pizza and hors d'oeuvres.

ITEM 121 FLATBREAD BOARD 13.5"X 10.5" DISHWASHER SAFE ACACIA WOOD Great for flatbreads , charcuterie and hors d'oeuvres.