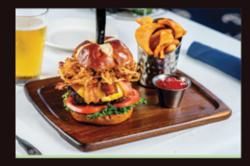

ITEM 128DK LARGE PLATE / INDENT 12" x 8" DISHWASHER SAFE DARK ACACIA WOOD Great for burgers, appetizers and more.

ITEM 116DK MEDIUM PLATE/ INDENT 10"X8" DISHWASHER SAFE DARK ACACIA WOOD Great for burgers, appetizers and more.

ITEM 128 LARGE PLATE /HOLE 12″X 8″ DISHWASHER SAFE ACACIA WOOD Great for sandwiches , burgers, and more.

ITEM 116 MEDIUM PLATE / HOLE 10"X 8" DISHWASHER SAFE ACACIA WOOD Great for burgers , appetizers and more.