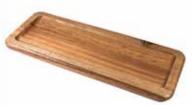

ITEM 251 ROUGH-CUT LARGE SERVING BOARD 19.5"X 9" DISHWASHER SAFE ACACIA WOOD Great for entrees, large steaks and more.

ITEM 105 SMALL PLATE 14"X 7" DISHWASHER SAFE ACACIA WOOD Great for burgers ,appetizers and hors d'oeuvres.

MEDIUM PLATE 14"X 8" DISHWASHER SAFE ACACIA WOOD Great for burgers, seafood, appetizers and hors d'oeuvres.

LARGE 13"X 10" DISHWASHER SAFE ACACIA WOOD Great for entrees seafood, poultry and beef.

ITEM 119 EXTRA LARGE PLATE 14"x 10.5" DISHWASHER SAFE ACACIA WOOD Great for entrees seafood, poultry and beef.