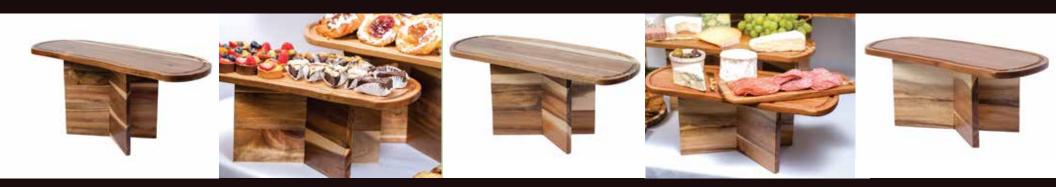

# DISHWASHER SAFE BUFFET BOARDS & RISERS

LARGE RISER 12" HIGH Easy assembly riser for compact storage can be used for two heights

ITEM RI-2 MEDIUM RISER 9" HIGH Easy assembly riser for compact storage can be used for 3 different heights

BUFFET COLLECTION