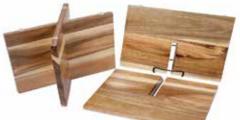

# DISHWASHER SAFE BUFFET BOARDS & RISERS

# ТЕМ 253

LARGE BUFFET BOARD 30" X 12" DISHWASHER SAFE ACACIA WOOD Can be used with riser or used as a serving platter.

ITEM 251 SMALL BUFFET BOARD 19.5" X 9" DISHWASHER SAFE ACACIA WOOD Can be used with riser or used as a serving platter.

LARGE RISER 12" HIGH Easy assembly riser for compact storage can be used for two heights

ITEM RI-2 MEDIUM RISER 9" HIGH Easy assembly riser for compact storage can be used for 3 different heights

BUFFET COLLECTION