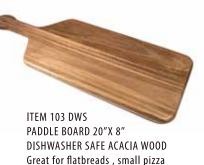

# DISHWASHER SAFE ROUGH CUT SERVING BOARDS AND SERVING PLATES

This collection of boards offer organic feel plus many shapes and sizes of traditional dishwasher safe wood serving boards.

IITEM 250 ROUGH-CUT PADDLE BOARD 19"X 7.5" DISHWASHER SAFE ACACIA WOOD Great for entrees, flatbread and charcuterie.