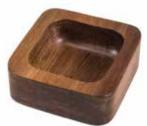

ITEM 402 8.0" ROUND MINI PLATE DISHWASHER SAFE ACACIA WOOD Great for entrees, and appetizers.

ITEM 403 10.5" ROUND MEDIUM PLATE DISHWASHER SAFE ACACIA WOOD Great for entrees, and appetizers.

ITEM 1002 SQUARE BOWL 4.5" DISHWASHER SAFE ACACIA WOOD Great for bar snacks and more.

ITEM 1003 SQUARE BOWL 6" DISHWASHER SAFE ACACIA WOOD Great for small salads , appetizers, and more.

ITEM 1005 DOUBLE SQ. BOWL 7 1/8"X 3 1/4" DISHWASHER SAFE ACACIA WOOD Great for bar snacks and more.

ITEM 1001 SQUARE BOWL 3.5″ DISHWASHER SAFE ACACIA WOOD Great for bar snacks and more.