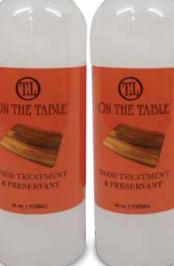

## CUSTOM LASER ENGRAVING

- + Fast Delivery
- + Low Minimums
- + Value Pricing

ITEM 1000 16 OZ. WOOD TREATMENT & PRESERVANT. Pack 6 per carton. Recommended for after washings of OTT wood boards. This solution also removes detergent stains.