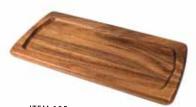

ITEM 112 DWS ROUND CHOP BLOCK 14" DISHWASHER SAFE ACACIA WOOD Great for craving, displaying charcuterie.

ITEM 138 LG ROUND BOARD WITH HANDLE 14.5" DISHWASHER SAFE Great for pizza and charcuterie. ITEM 113 DWS SQUARE CHOP BLOCK 14"X 14" DISHWASHER SAFE ACACIA WOOD Great for carving and displaying foods and charcuterie.