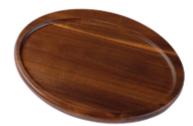

ITEM 122DK MEDIUM PLATE 14" X 8" DISHWASHER SAFE DARK ACACIA WOOD Great for burgers, seafood, appetizers and hors d'oeuvres.

ITEM 117-ODK LARGE OVAL PLATE 14.25"X 10.5" DISHWASHER SAFE DARK ACACIA WOOD Great for entrees and charcuterie and more.