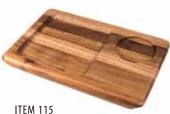

ITEM 128DK LARGE PLATE / INDENT 12" x 8" DISHWASHER SAFE DARK ACACIA WOOD Great for burgers, appetizers and more.

ITEM 116DK MEDIUM PLATE/ INDENT 10"X8" DISHWASHER SAFE DARK ACACIA WOOD Great for burgers, appetizers and more.

ITEM 128 LARGE PLATE /HOLE 12″X 8″ DISHWASHER SAFE ACACIA WOOD Great for sandwiches , burgers, and more.

ITEM 116 MEDIUM PLATE / HOLE 10"X 8" DISHWASHER SAFE ACACIA WOOD Great for burgers , appetizers and more.