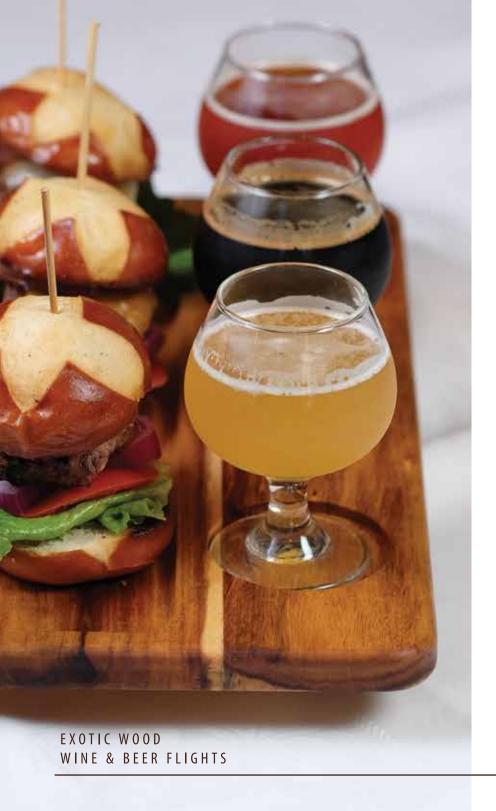

## EXOTIC WOOD WINE & BEER FLIGHTS AND APPETIZER PLATES

On the table offers our unique flights for beer & wine tasting. Our signature paired flights will pair your drinks with your selection of foods or appetizers and elevate the tasting experience.

- + Dishwasher Safe
- + More Appealing
- + Added Functionality
- + Durable

PAIRED FLIGHT BOARD 14"X 7.5" DISHWASHER SAFE ACACIA WOOD Great for Wine pairing, Food pairing, appetizers

MINI PLATE /RAMEKIN HOLE 9"x 6" DISHWASHER SAFE ACACIA WOOD Great for appetizers , sandwiches and more.

#### EXOTIC WOOD WINE & BEER FLIGHTS