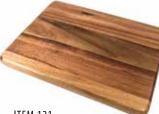

ITEM 134 PLATE 12.5"X 9" DISHWASHER SAFE ACACIA WOOD Great for sandwiches , burgers, and more.