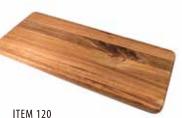

ITEM 120 DK FLATBREAD BOARD 16"X 7.5" DISHWASHER SAFE DARK ACACIA WOOD Great for flatbread, small pizza and appetizers.

FLATBREAD BOARD 13.5"X 10.5" DISHWASHER SAFE DARK ACACIA WOOD Great for flatbreads, charcuterie and hors d'oeuvres.