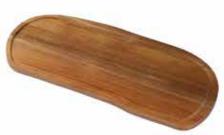

ITEM 122DK MEDIUM PLATE 14" X 8" DISHWASHER SAFE DARK ACACIA WOOD Great for burgers, seafood, appetizers and hors d'oeuvres.

ITEM 117-ODK LARGE OVAL PLATE 14.25"X 10.5" DISHWASHER SAFE DARK ACACIA WOOD Great for entrees and charcuterie and more.