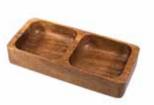

ITEM 128DK LARGE PLATE / INDENT 12" x 8" DISHWASHER SAFE DARK ACACIA WOOD Great for burgers, appetizers and more.

ITEM 116DK MEDIUM PLATE/ INDENT 10"X8" DISHWASHER SAFE DARK ACACIA WOOD Great for burgers, appetizers and more.

ITEM 128 LARGE PLATE /HOLE 12″X 8″ DISHWASHER SAFE ACACIA WOOD Great for sandwiches , burgers, and more.

ITEM 116 MEDIUM PLATE / HOLE 10"X 8" DISHWASHER SAFE ACACIA WOOD Great for burgers , appetizers and more.