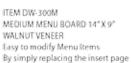

ITEM 300-M MEDIUM MENU BOARD 14"X 9" ACACIA WOOD Easy to modify Menu items but simply replacing the insert page.

ITEM 301-M WINE / DESSERT MENU BDARD 14"X 4.5" ACACIA WOOD Can be used for wine and dessert menu's ITEM 302-C REGULAR CHECK PRESENTER 7"X 4" ACACIA WOOD Can also be used as a dessert menu board