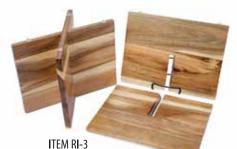

LARGE RISER 12" HIGH Easy assembly riser for compact storage can be used for two heights

ITEM RI-2 MEDIUM RISER 9" HIGH Easy assembly riser for compact storage can be used for 3 different heights

BUFFET COLLECTION