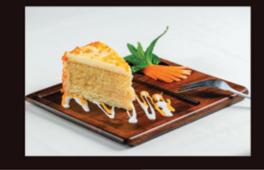

# DISHWASHER SAFE ROUND APPETIZER PLATES

This collection features serving plates with natural feel. Great for appetizers , desserts and more.

A P P E T I Z E R P L A T E S

ITEM 401 7.0" ROUND MINI PLATE DISHWASHER SAFE ACACIA WOOD Great for entrees, and appetizers.