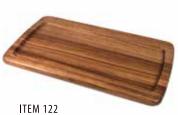

ITEM 122DK MEDIUM PLATE 14" X 8" DISHWASHER SAFE DARK ACACIA WOOD Great for burgers, seafood, appetizers and hors d'oeuvres.

ITEM 117-ODK LARGE OVAL PLATE 14.25"X 10.5" DISHWASHER SAFE DARK ACACIA WOOD Great for entrees and charcuterie and more.