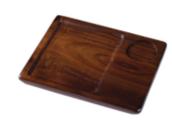

- + Dishwasher Safe
- + More Appealing
- + Added Functionality
- + Durable

PAIRED FLIGHT BOARD 14"X 7.5" DISHWASHER SAFE ACACIA WOOD Great for Wine pairing, Food pairing, appetizers

MINI PLATE /RAMEKIN HOLE 9"x 6" DISHWASHER SAFE ACACIA WOOD Great for appetizers , sandwiches and more.