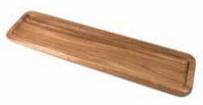

ITEM 251 ROUGH-CUT LARGE SERVING BOARD 19.5"X 9" DISHWASHER SAFE ACACIA WOOD Great for entrees, large steaks and more.

ITEM 105 SMALL PLATE 14"X 7" DISHWASHER SAFE ACACIA WOOD Great for burgers ,appetizers and hors d'oeuvres.

MEDIUM PLATE 14"X 8" DISHWASHER SAFE ACACIA WOOD Great for burgers, seafood, appetizers and hors d'oeuvres.

LARGE 13"X 10" DISHWASHER SAFE ACACIA WOOD Great for entrees seafood, poultry and beef.

ITEM 119 EXTRA LARGE PLATE 14"x 10.5" DISHWASHER SAFE ACACIA WOOD Great for entrees seafood, poultry and beef.