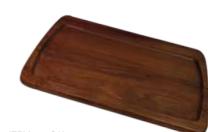

IITEM 107DK LARGE PLATE 13"X 10" DISHWASHER SAFE DARK ACACIA WOOD Great for entrees seafood, poultry and beef.

ITEM 105DK SMALL PLATE 14"X 7" DISHWASHER SAFE DARK ACACIA WOOD Great for burgers, appetizers and more.