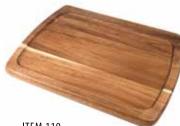

MEDIUM PLATE 14"X 8" DISHWASHER SAFE ACACIA WOOD Great for burgers, seafood, appetizers and hors d'oeuvres.

LARGE 13"X 10" DISHWASHER SAFE ACACIA WOOD Great for entrees seafood, poultry and beef.

ITEM 119 EXTRA LARGE PLATE 14"x 10.5" DISHWASHER SAFE ACACIA WOOD Great for entrees seafood, poultry and beef.