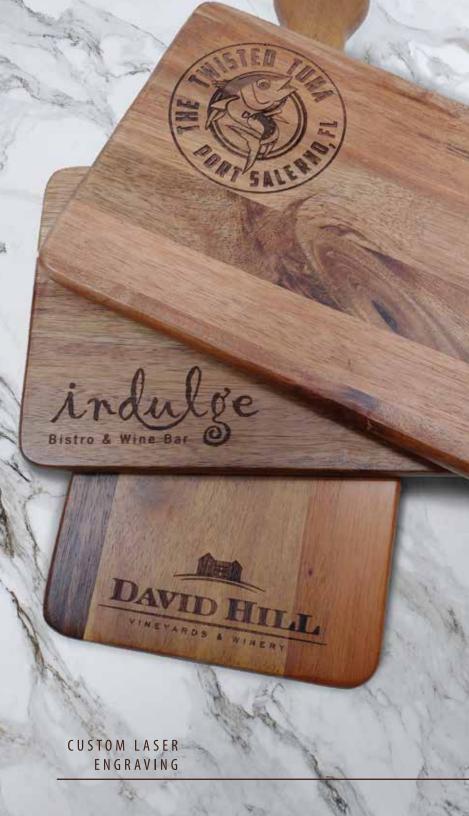

## CUSTOM LASER ENGRAVING

- + Fast Delivery
- + Low Minimums
- + Value Pricing

ITEM 1000 16 OZ. WOOD TREATMENT & PRESERVANT. Pack 6 per carton. Recommended for after washings of OTT wood boards. This solution also removes detergent stains.