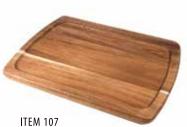

IITEM 107DK LARGE PLATE 13"X 10" DISHWASHER SAFE DARK ACACIA WOOD Great for entrees seafood, poultry and beef.

ITEM 105DK SMALL PLATE 14"X 7" DISHWASHER SAFE DARK ACACIA WOOD Great for burgers, appetizers and more.