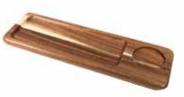

- + Dishwasher Safe
- + More Appealing
- + Added Functionality
- + Durable

PAIRED FLIGHT BOARD 14"X 7.5" DISHWASHER SAFE ACACIA WOOD Great for Wine pairing, Food pairing, appetizers

MINI PLATE /RAMEKIN HOLE 9"x 6" DISHWASHER SAFE ACACIA WOOD Great for appetizers , sandwiches and more.