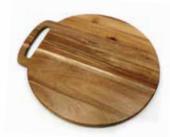

ITEM 112 DWS ROUND CHOP BLOCK 14" DISHWASHER SAFE ACACIA WOOD Great for craving, displaying charcuterie.

ITEM 138 LG ROUND BOARD WITH HANDLE 14.5" DISHWASHER SAFE Great for pizza and charcuterie. ITEM 113 DWS SQUARE CHOP BLOCK 14"X 14" DISHWASHER SAFE ACACIA WOOD Great for carving and displaying foods and charcuterie.