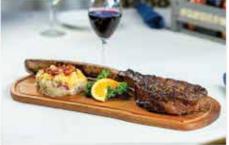

ITEM 251 ROUGH-CUT LARGE SERVING BOARD 19.5"X 9" DISHWASHER SAFE ACACIA WOOD Great for entrees, large steaks and more.

ITEM 105 SMALL PLATE 14"X 7" DISHWASHER SAFE ACACIA WOOD Great for burgers ,appetizers and hors d'oeuvres.