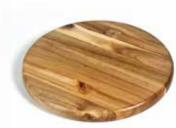

ITEM 102-T LG PADDLE BOARD/TROUGH 17" X 10" DISHWASHER SAFE ACACIA WOOD Great for sandwiches, burgers, and more.

ITEM 104 DWS ROUND D PADDLE BOARD 12.5" DISHWASHER SAFE ACACIA WOOD Great for flatbreads, pizza, burgers and appetizers.