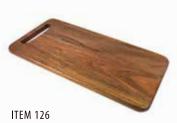

ITEM 120 DK FLATBREAD BOARD 16"X 7.5" DISHWASHER SAFE DARK ACACIA WOOD Great for flatbread, small pizza and appetizers.

FLATBREAD BOARD 13.5"X 10.5" DISHWASHER SAFE DARK ACACIA WOOD Great for flatbreads, charcuterie and hors d'oeuvres.