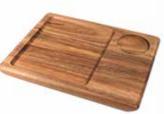

ITEM 120 DK FLATBREAD BOARD 16"X 7.5" DISHWASHER SAFE DARK ACACIA WOOD Great for flatbread, small pizza and appetizers.

FLATBREAD BOARD 13.5"X 10.5" DISHWASHER SAFE DARK ACACIA WOOD Great for flatbreads, charcuterie and hors d'oeuvres.

ITEM 128DK LARGE PLATE / INDENT 12" x 8" DISHWASHER SAFE DARK ACACIA WOOD Great for burgers, appetizers and more.

ITEM 116DK MEDIUM PLATE/ INDENT 10"X8" DISHWASHER SAFE DARK ACACIA WOOD Great for burgers, appetizers and more.