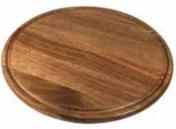

# DISHWASHER SAFE ROUND APPETIZER PLATES

This collection features serving plates with natural feel. Great for appetizers , desserts and more.

A P P E T I Z E R P L A T E S

ITEM 401 7.0" ROUND MINI PLATE DISHWASHER SAFE ACACIA WOOD Great for entrees, and appetizers.

ITEM 402 8.0" ROUND MINI PLATE DISHWASHER SAFE ACACIA WOOD Great for entrees, and appetizers.

ITEM 403 10.5" ROUND MEDIUM PLATE DISHWASHER SAFE ACACIA WOOD Great for entrees, and appetizers.

ITEM 1002 SQUARE BOWL 4.5" DISHWASHER SAFE ACACIA WOOD Great for bar snacks and more.