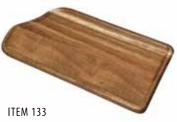

MEDIUM PLATE 14"X 8" DISHWASHER SAFE ACACIA WOOD Great for burgers, seafood, appetizers and hors d'oeuvres.

LARGE 13"X 10" DISHWASHER SAFE ACACIA WOOD Great for entrees seafood, poultry and beef.

ITEM 119 EXTRA LARGE PLATE 14"x 10.5" DISHWASHER SAFE ACACIA WOOD Great for entrees seafood, poultry and beef.

PLATE 14"X 7.5" DISHWASHER SAFE ACACIA WOOD Great for entrees seafood , burgers and more.

ITEM 117-0 FLATBREAD BOARD 14.25"x 10.5" DISHWASHER SAFE ACACIA WOOD Great for entrees and charcuterie.

ITEM 118-0 SMALL OVAL PLATE 15.5"x 7.5" DISHWASHER SAFE ACACIA WOOD Great for burgers, appetizers and hors d'oeuvres.