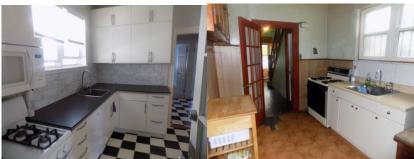

Description: 2 story 2 Fam home on a 30 x 90 Lot, Plus an Additional Vacant Lot is 20 X 90 Lot (house and Lot are on the same deed, but have 2 separate lots)

Walk 10 blocks to Roosevelt Ave Subway

Home Bldg size: 20 x 50 (needs some TLC). It is built to the property line and has a Garage. Can Build additional House on property without knocking down existing house Current building is on the line (20 x 50 Bldg).

## 48-43 58<sup>th</sup> Place: House Overview

2,000 1,000 20 ft x 50 ft 1935 (estimated)

> Old style Brick **Stucco Average** 400

> > 2 2,000 1,000

2,700 Regular 30 ft x 90 ft No

> R5 13c

> > 1.25 2

0.74