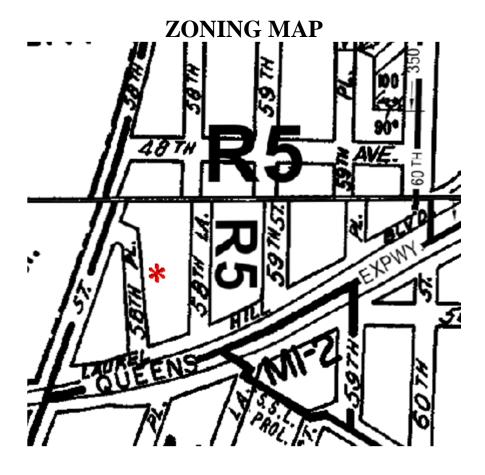

## 48-43 58<sup>th</sup> Place: House Overview

2,000 1,000 20 ft x 50 ft 1935 (estimated)

> Old style Brick **Stucco Average** 400

> > 2 2,000 1,000

2,700 Regular 30 ft x 90 ft No

> R5 13c

> > 1.25 2

0.74

3,375

1,998

| Address                                                | 4042 CO DI                                      | Building                                       | Tura Family Fama (D2)                 |
|--------------------------------------------------------|-------------------------------------------------|------------------------------------------------|---------------------------------------|
| Primary address Alternate address(es)                  | 4843 58 PI<br>48-43 GARAGE 58 PI<br>48-43 58 PI | Building class  Building sqft  Unfinished sqft | Two Family Frame (B2)<br>2,00<br>1,00 |
| Zip code<br>Borough                                    | 11377<br>Queens                                 | Building dimensions                            | 20 ft x 50 f                          |
| Block & lot                                            | 02327-0008                                      | Year built<br>Stories                          | 1935 (estimated                       |
| Sanborn map<br>Tax map                                 | 409 037                                         | Certificates of Occupancy                      |                                       |
| Owner                                                  |                                                 | Style<br>Construction type                     | Old styl<br>Bric                      |
| Name                                                   |                                                 | Exterior wall                                  | Stucc                                 |
| Address                                                | 48-43 58 PLACE<br>Queens, NY 11377              | Exterior condition<br>Garage sqft              | Averag<br>40                          |
| Purchase date                                          |                                                 | Use                                            |                                       |
| Purchase price                                         |                                                 | Residential units Residential sqft             | 2,00                                  |
| Property Taxes                                         |                                                 | Average residential unit size                  | 1,00                                  |
| Tax class Tax assessor's market value                  | 1<br>\$734,000                                  |                                                |                                       |
| Current tax bill                                       | \$6,335                                         | Lot<br>Lot sqft                                | 2,700                                 |
| Neighborhood                                           |                                                 | Lot shape<br>Lot dimensions                    | Regula<br>30 ft x 90                  |
| Neighborhood                                           | Woodside                                        | Corner lot                                     | N                                     |
| Community district Closest police station              | 1.36 Miles                                      | Buildings on lot                               |                                       |
| Closest fire station                                   | 0.41 Miles                                      | Zoning                                         |                                       |
| School district number<br>Census tract                 | 30<br>245                                       | Zoning districts Zoning map                    | R5                                    |
| Hazards & Environment                                  |                                                 | Floor Area Ratio (FAR)                         |                                       |
| Toxic site on this property<br>Neighboring toxic sites | No<br>No                                        | Residential FAR                                | 1.2                                   |
|                                                        |                                                 | Facility FAR                                   |                                       |

## 48-43 58<sup>th</sup> Place: Vacant Lot Overview

| Address<br>Zip code                                                                                                                                                                                                                                                                                                                                                                                                                                                                                                                                                                                                                                                                                                                                                                                                                                                                                                                                                                                                                                                                                                                                                                                                                                                                                                                                                                                                                                                                                                                                                                                                                                                                                                                                                                                                                                                                                                                                                                                                                                                                                                            | 11377                    | Building Building class    | Zoned Residential - Not Manhattan (V0) |
|--------------------------------------------------------------------------------------------------------------------------------------------------------------------------------------------------------------------------------------------------------------------------------------------------------------------------------------------------------------------------------------------------------------------------------------------------------------------------------------------------------------------------------------------------------------------------------------------------------------------------------------------------------------------------------------------------------------------------------------------------------------------------------------------------------------------------------------------------------------------------------------------------------------------------------------------------------------------------------------------------------------------------------------------------------------------------------------------------------------------------------------------------------------------------------------------------------------------------------------------------------------------------------------------------------------------------------------------------------------------------------------------------------------------------------------------------------------------------------------------------------------------------------------------------------------------------------------------------------------------------------------------------------------------------------------------------------------------------------------------------------------------------------------------------------------------------------------------------------------------------------------------------------------------------------------------------------------------------------------------------------------------------------------------------------------------------------------------------------------------------------|--------------------------|----------------------------|----------------------------------------|
| Borough                                                                                                                                                                                                                                                                                                                                                                                                                                                                                                                                                                                                                                                                                                                                                                                                                                                                                                                                                                                                                                                                                                                                                                                                                                                                                                                                                                                                                                                                                                                                                                                                                                                                                                                                                                                                                                                                                                                                                                                                                                                                                                                        | Queens                   |                            |                                        |
| Block & lot<br>Sanborn map                                                                                                                                                                                                                                                                                                                                                                                                                                                                                                                                                                                                                                                                                                                                                                                                                                                                                                                                                                                                                                                                                                                                                                                                                                                                                                                                                                                                                                                                                                                                                                                                                                                                                                                                                                                                                                                                                                                                                                                                                                                                                                     | 02327-0007<br>409 037    | Lot                        |                                        |
| Tax map                                                                                                                                                                                                                                                                                                                                                                                                                                                                                                                                                                                                                                                                                                                                                                                                                                                                                                                                                                                                                                                                                                                                                                                                                                                                                                                                                                                                                                                                                                                                                                                                                                                                                                                                                                                                                                                                                                                                                                                                                                                                                                                        | 100 007                  | Lot sqft                   | 1,800                                  |
|                                                                                                                                                                                                                                                                                                                                                                                                                                                                                                                                                                                                                                                                                                                                                                                                                                                                                                                                                                                                                                                                                                                                                                                                                                                                                                                                                                                                                                                                                                                                                                                                                                                                                                                                                                                                                                                                                                                                                                                                                                                                                                                                |                          | Lot sqit<br>Lot dimensions | 20 ft x 90 ft                          |
| Owner                                                                                                                                                                                                                                                                                                                                                                                                                                                                                                                                                                                                                                                                                                                                                                                                                                                                                                                                                                                                                                                                                                                                                                                                                                                                                                                                                                                                                                                                                                                                                                                                                                                                                                                                                                                                                                                                                                                                                                                                                                                                                                                          |                          | Corner lot                 | No                                     |
| Name                                                                                                                                                                                                                                                                                                                                                                                                                                                                                                                                                                                                                                                                                                                                                                                                                                                                                                                                                                                                                                                                                                                                                                                                                                                                                                                                                                                                                                                                                                                                                                                                                                                                                                                                                                                                                                                                                                                                                                                                                                                                                                                           |                          |                            |                                        |
| Address                                                                                                                                                                                                                                                                                                                                                                                                                                                                                                                                                                                                                                                                                                                                                                                                                                                                                                                                                                                                                                                                                                                                                                                                                                                                                                                                                                                                                                                                                                                                                                                                                                                                                                                                                                                                                                                                                                                                                                                                                                                                                                                        |                          | Zoning                     |                                        |
|                                                                                                                                                                                                                                                                                                                                                                                                                                                                                                                                                                                                                                                                                                                                                                                                                                                                                                                                                                                                                                                                                                                                                                                                                                                                                                                                                                                                                                                                                                                                                                                                                                                                                                                                                                                                                                                                                                                                                                                                                                                                                                                                |                          | Zoning districts           | R5                                     |
| Property Taxes                                                                                                                                                                                                                                                                                                                                                                                                                                                                                                                                                                                                                                                                                                                                                                                                                                                                                                                                                                                                                                                                                                                                                                                                                                                                                                                                                                                                                                                                                                                                                                                                                                                                                                                                                                                                                                                                                                                                                                                                                                                                                                                 |                          | Zoning map                 | 13c                                    |
| Tax class                                                                                                                                                                                                                                                                                                                                                                                                                                                                                                                                                                                                                                                                                                                                                                                                                                                                                                                                                                                                                                                                                                                                                                                                                                                                                                                                                                                                                                                                                                                                                                                                                                                                                                                                                                                                                                                                                                                                                                                                                                                                                                                      | 1B                       | Floor Area Ratio (FAR)     |                                        |
| Tax assessor's market value<br>Current tax bill                                                                                                                                                                                                                                                                                                                                                                                                                                                                                                                                                                                                                                                                                                                                                                                                                                                                                                                                                                                                                                                                                                                                                                                                                                                                                                                                                                                                                                                                                                                                                                                                                                                                                                                                                                                                                                                                                                                                                                                                                                                                                | \$114,000<br>\$887       | Residential FAR            | 1.25                                   |
| Current tax biii                                                                                                                                                                                                                                                                                                                                                                                                                                                                                                                                                                                                                                                                                                                                                                                                                                                                                                                                                                                                                                                                                                                                                                                                                                                                                                                                                                                                                                                                                                                                                                                                                                                                                                                                                                                                                                                                                                                                                                                                                                                                                                               | <b>\$007</b>             | Facility FAR               | 2                                      |
| Neighborhood                                                                                                                                                                                                                                                                                                                                                                                                                                                                                                                                                                                                                                                                                                                                                                                                                                                                                                                                                                                                                                                                                                                                                                                                                                                                                                                                                                                                                                                                                                                                                                                                                                                                                                                                                                                                                                                                                                                                                                                                                                                                                                                   |                          | Allowed usable floor area  | 2,250                                  |
| Neighborhood                                                                                                                                                                                                                                                                                                                                                                                                                                                                                                                                                                                                                                                                                                                                                                                                                                                                                                                                                                                                                                                                                                                                                                                                                                                                                                                                                                                                                                                                                                                                                                                                                                                                                                                                                                                                                                                                                                                                                                                                                                                                                                                   | Woodside                 |                            |                                        |
| Community district                                                                                                                                                                                                                                                                                                                                                                                                                                                                                                                                                                                                                                                                                                                                                                                                                                                                                                                                                                                                                                                                                                                                                                                                                                                                                                                                                                                                                                                                                                                                                                                                                                                                                                                                                                                                                                                                                                                                                                                                                                                                                                             | 2                        |                            |                                        |
| Closest police station Closest fire station                                                                                                                                                                                                                                                                                                                                                                                                                                                                                                                                                                                                                                                                                                                                                                                                                                                                                                                                                                                                                                                                                                                                                                                                                                                                                                                                                                                                                                                                                                                                                                                                                                                                                                                                                                                                                                                                                                                                                                                                                                                                                    | 1.36 Miles<br>0.42 Miles |                            |                                        |
| School district number                                                                                                                                                                                                                                                                                                                                                                                                                                                                                                                                                                                                                                                                                                                                                                                                                                                                                                                                                                                                                                                                                                                                                                                                                                                                                                                                                                                                                                                                                                                                                                                                                                                                                                                                                                                                                                                                                                                                                                                                                                                                                                         | 30                       |                            |                                        |
| Census tract                                                                                                                                                                                                                                                                                                                                                                                                                                                                                                                                                                                                                                                                                                                                                                                                                                                                                                                                                                                                                                                                                                                                                                                                                                                                                                                                                                                                                                                                                                                                                                                                                                                                                                                                                                                                                                                                                                                                                                                                                                                                                                                   | 245                      |                            |                                        |
| Haranda 9 Faviranniant                                                                                                                                                                                                                                                                                                                                                                                                                                                                                                                                                                                                                                                                                                                                                                                                                                                                                                                                                                                                                                                                                                                                                                                                                                                                                                                                                                                                                                                                                                                                                                                                                                                                                                                                                                                                                                                                                                                                                                                                                                                                                                         |                          |                            |                                        |
| Hazards & Environment                                                                                                                                                                                                                                                                                                                                                                                                                                                                                                                                                                                                                                                                                                                                                                                                                                                                                                                                                                                                                                                                                                                                                                                                                                                                                                                                                                                                                                                                                                                                                                                                                                                                                                                                                                                                                                                                                                                                                                                                                                                                                                          |                          |                            |                                        |
| Toxic site on this property  Neighboring toxic sites                                                                                                                                                                                                                                                                                                                                                                                                                                                                                                                                                                                                                                                                                                                                                                                                                                                                                                                                                                                                                                                                                                                                                                                                                                                                                                                                                                                                                                                                                                                                                                                                                                                                                                                                                                                                                                                                                                                                                                                                                                                                           | No<br>No                 |                            |                                        |
| Transport of the state of the s |                          |                            |                                        |
|                                                                                                                                                                                                                                                                                                                                                                                                                                                                                                                                                                                                                                                                                                                                                                                                                                                                                                                                                                                                                                                                                                                                                                                                                                                                                                                                                                                                                                                                                                                                                                                                                                                                                                                                                                                                                                                                                                                                                                                                                                                                                                                                |                          |                            |                                        |

#### TAX MAP