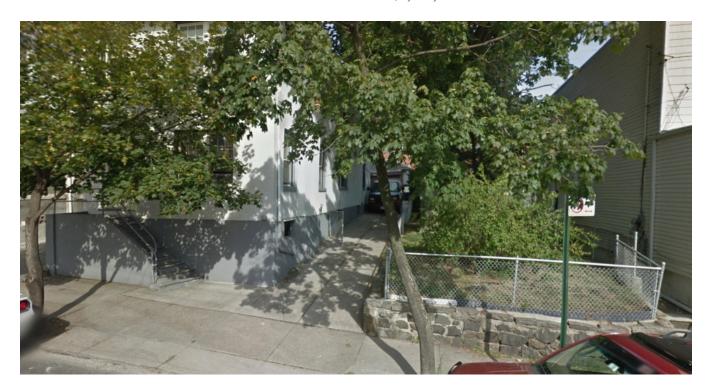

# For Sale: Woodside 2 Fam Det Home with an additional lot (50 x 90 Lot both properties)

48-43 58<sup>th</sup> Place, Woodside, NY, 11377 (Block# 2327 Lot# 8 and Lot# 7 )

Off Laurel Hill Blvd: service road to the Brooklyn/Queens Expressway (Route 278)

Description: 2 story 2 Fam home on a 30 x 90 Lot, Plus an Additional Vacant Lot is 20 X 90 Lot (house and Lot are on the same deed, but have 2 separate lots)

Walk 10 blocks to Roosevelt Ave Subway

Home Bldg size: 20 x 50 (needs some TLC). It is built to the property line and has a Garage. Can Build additional House on property without knocking down existing house Current building is on the line (20 x 50 Bldg).

New Building Detached will be  $17 \times 50$  (which leaves the 8 and 5 feet required for the new house)

**Close to All** (schools, shopping, transportations and highways)

Price Reduced to sell: \$1,199,995