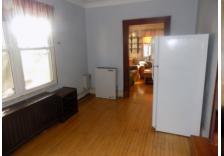

Description: 2 story 2 Fam home on a 30 x 90 Lot, Plus an Additional Vacant Lot is 20 X 90 Lot (house and Lot are on the same deed, but have 2 separate lots)

Walk 10 blocks to Roosevelt Ave Subway

Home Bldg size: 20 x 50 (needs some TLC). It is built to the property line and has a Garage. Can Build additional House on property without knocking down existing house Current building is on the line (20 x 50 Bldg).

## 48-43 58<sup>th</sup> Place: House Overview

2,000 1,000 20 ft x 50 ft 1935 (estimated)

> Old style Brick **Stucco Average** 400

> > 2 2,000 1,000

2,700 Regular 30 ft x 90 ft No

> R5 13c

> > 1.25 2

0.74