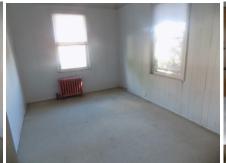

Description: 2 story 2 Fam home on a 30 x 90 Lot, Plus an Additional Vacant Lot is 20 X 90 Lot (house and Lot are on the same deed, but have 2 separate lots)

Walk 10 blocks to Roosevelt Ave Subway

Home Bldg size: 20 x 50 (needs some TLC). It is built to the property line and has a Garage. Can Build additional House on property without knocking down existing house Current building is on the line (20 x 50 Bldg).

## 48-43 58<sup>th</sup> Place: House Overview

2,000 1,000 20 ft x 50 ft 1935 (estimated)

> Old style Brick **Stucco Average** 400

> > 2 2,000 1,000

2,700 Regular 30 ft x 90 ft No

> R5 13c

> > 1.25 2

0.74