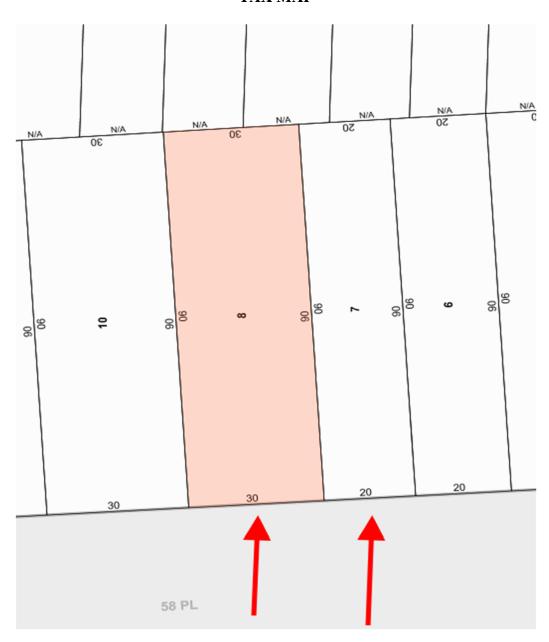

|                          |                            |                                        |

#### TAX MAP



## **Building and Garage are registered**

BIS Menu | Property Browse



#### NYC Department of Buildings

#### Property Browse by Boro/Block/Lot

Page: 1 of 1

| Browsing QUEENS Block 2327 Lot 8 |                       |                     |          |          |                |  |  |
|----------------------------------|-----------------------|---------------------|----------|----------|----------------|--|--|
| TAX LOT                          | ADDRESS               | HOUSE NUM RANGE     | LANDMARK | OBSOLETE | BIN            |  |  |
| 8                                | 48-43 58 PLACE        | 48-43 - 48-43       |          |          | 4053674        |  |  |
| 8                                | 48-43 GARAGE 58 PLACE | 48-43GAR - 48-43GAR |          |          | <u>4548238</u> |  |