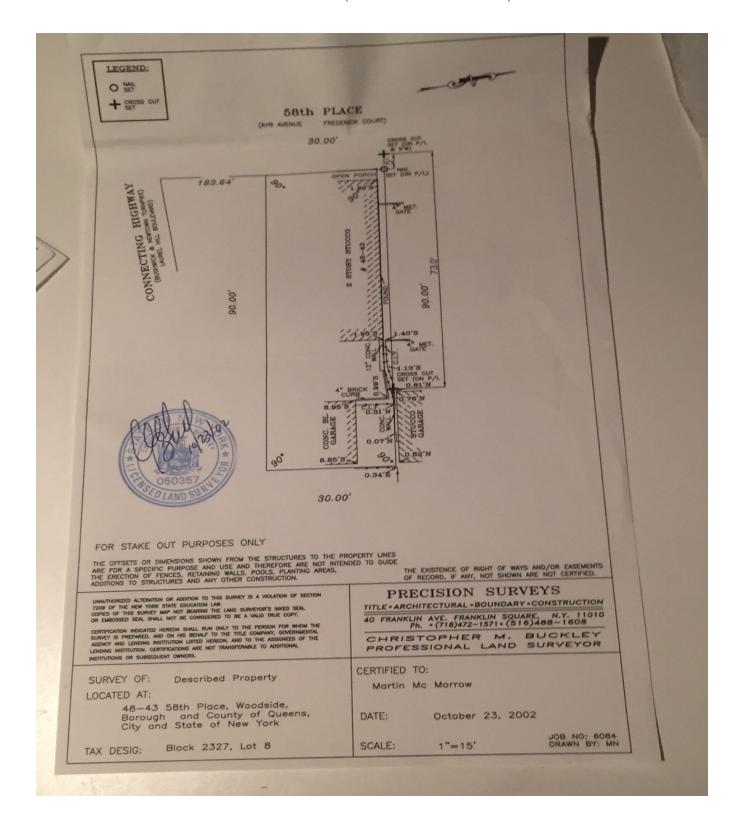

perty Browse



#### NYC Department of Buildings

#### Property Browse by Boro/Block/Lot

Page: 1 of 1

| Browsing QUEENS Block 2327 Lot 8 |                       |                     |          |          |                |  |  |
|----------------------------------|-----------------------|---------------------|----------|----------|----------------|--|--|
| TAX LOT                          | ADDRESS               | HOUSE NUM RANGE     | LANDMARK | OBSOLETE | BIN            |  |  |
| 8                                | 48-43 58 PLACE        | 48-43 - 48-43       |          |          | 4053674        |  |  |
| 8                                | 48-43 GARAGE 58 PLACE | 48-43GAR - 48-43GAR |          |          | <u>4548238</u> |  |  |



#### **HOUSE SURVEY** (does not show 20 x 90 Lot#7)





































**Driveway View**