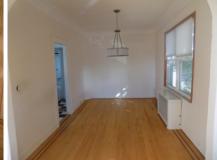

Description: 2 story 2 Fam home on a 30 x 90 Lot, Plus an Additional Vacant Lot is 20 X 90 Lot (house and Lot are on the same deed, but have 2 separate lots)

Walk 10 blocks to Roosevelt Ave Subway

Home Bldg size: 20 x 50 (needs some TLC). It is built to the property line and has a Garage. Can Build additional House on property without knocking down existing house Current building is on the line (20 x 50 Bldg).

## 48-43 58<sup>th</sup> Place: House Overview

2,000 1,000 20 ft x 50 ft 1935 (estimated)

> Old style Brick **Stucco Average** 400

> > 2 2,000 1,000

2,700 Regular 30 ft x 90 ft No

> R5 13c

> > 1.25 2

0.74