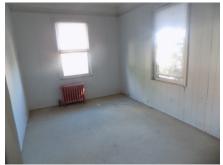

Description: 2 story 2 Fam home on a 30 x 90 Lot, Plus an Additional Vacant Lot is 20 X 90 Lot (house and Lot are on the same deed, but have 2 separate lots)

Walk 10 blocks to Roosevelt Ave Subway

Home Bldg size: 20 x 50 (needs some TLC). It is built to the property line and has a Garage. Can Build additional House on property without knocking down existing house Current building is on the line (20 x 50 Bldg).

## 48-43 58<sup>th</sup> Place: House Overview

2,000 1,000 20 ft x 50 ft 1935 (estimated)

> Old style Brick **Stucco Average** 400

> > 2 2,000 1,000

2,700 Regular 30 ft x 90 ft No

> R5 13c

> > 1.25 2

0.74