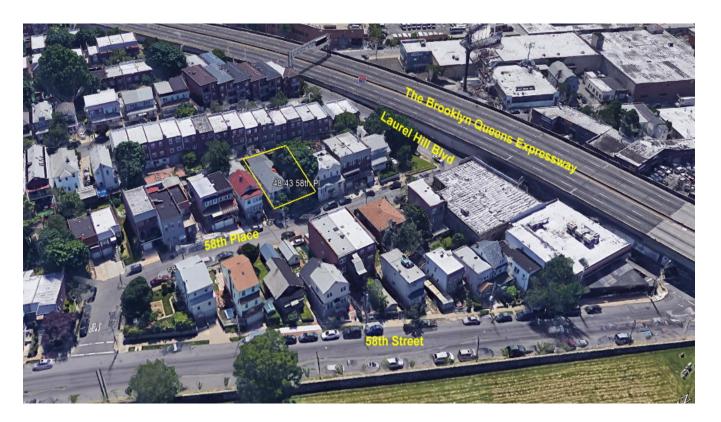

# For Sale: Woodside 2 Fam Det Home with an additional lot (50 x 90 Lot both properties)

48-43 58<sup>th</sup> Place, Woodside, NY, 11377 (Block# 2327 Lot# 8 and Lot# 7 )

Off Laurel Hill Blvd: service road to the Brooklyn/Queens Expressway (Route 278)

Description: 2 story 2 Fam home on a 30 x 90 Lot, Plus an Additional Vacant Lot is 20 X 90 Lot (house and Lot are on the same deed, but have 2 separate lots)

Walk 10 blocks to Roosevelt Ave Subway

Home Bldg size: 20 x 50 (needs some TLC). It is built to the property line and has a Garage. Can Build additional House on property without knocking down existing house Current building is on the line (20 x 50 Bldg).