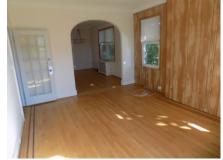

Description: 2 story 2 Fam home on a 30 x 90 Lot, Plus an Additional Vacant Lot is 20 X 90 Lot (house and Lot are on the same deed, but have 2 separate lots)

Walk 10 blocks to Roosevelt Ave Subway

Home Bldg size: 20 x 50 (needs some TLC). It is built to the property line and has a Garage. Can Build additional House on property without knocking down existing house Current building is on the line (20 x 50 Bldg).

## 48-43 58<sup>th</sup> Place: House Overview

2,000 1,000 20 ft x 50 ft 1935 (estimated)

> Old style Brick **Stucco Average** 400

> > 2 2,000 1,000

2,700 Regular 30 ft x 90 ft No

> R5 13c

> > 1.25 2

0.74