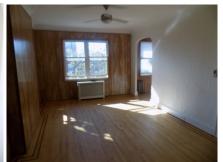

Description: 2 story 2 Fam home on a 30 x 90 Lot, Plus an Additional Vacant Lot is 20 X 90 Lot (house and Lot are on the same deed, but have 2 separate lots)

Walk 10 blocks to Roosevelt Ave Subway

Home Bldg size: 20 x 50 (needs some TLC). It is built to the property line and has a Garage. Can Build additional House on property without knocking down existing house Current building is on the line (20 x 50 Bldg).

## 48-43 58<sup>th</sup> Place: House Overview

2,000 1,000 20 ft x 50 ft 1935 (estimated)

> Old style Brick **Stucco Average** 400

> > 2 2,000 1,000

2,700 Regular 30 ft x 90 ft No

> R5 13c

> > 1.25 2

0.74