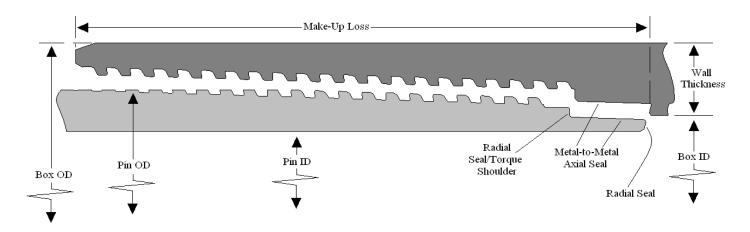

## **TCPC**

|          |                | Coupling and Pipe Dimensions (in) |          |         |                 |          |
|----------|----------------|-----------------------------------|----------|---------|-----------------|----------|
|          | Outer Diameter | Inner Diameter                    | Coupling | Make-up | Wall Thickness  | Drift    |
| Coupling | 5.000          | 3.960                             | Length   | Loss    | wall fillckness | Diameter |
| Pipe     |                | 4.000                             | 9.250    | 4.250   | 0.250           | 3.875    |
| Pin      |                | 3.960                             |          |         |                 |          |