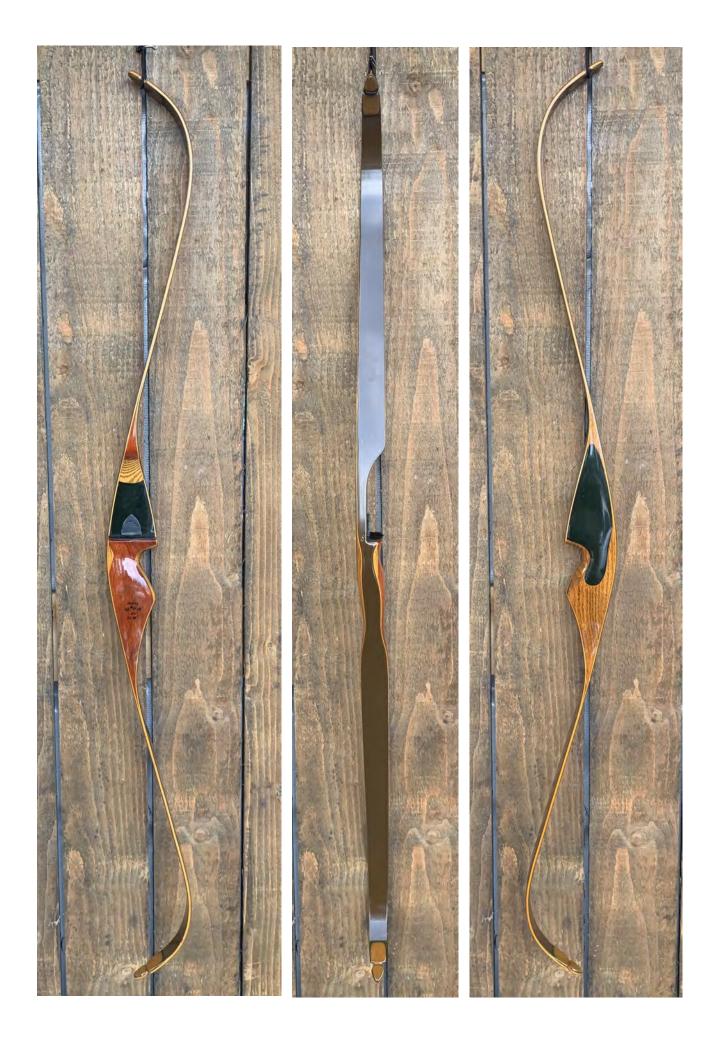

YEAR: Mid 1960's MAKE: Black Hawk (Cravotta Brothers) MODEL: Galaxie Mars HAND: Right DRAW WEIGHT: 48# AMO LENGTH: 52" PRICE: \$179.00 SHIPPING & HANDLING: \$19.00

TOTAL COST: \$198.00

DESCRIPTION: This Blackhawk Galaxie Mars is a RARE find. Still has the original Blackhawk arrow shelf side plate. Great looking vintage recurve. Bow has no delamination; no cracks; limbs are straight. Overlays and tips are in great condition. 3 filled sight screw holes on the back of the bow (see pic on p. 6). No chips, dings or cracks. No stress lines or crazing. A few minor scratches and nicks here and there. The Blackhawk decal is a reproduction. Of note: As a shorter hunting bow (52"), this bow tends to begin stacking at around 27". Accordingly, it is not recommended for anyone with a longer draw length.