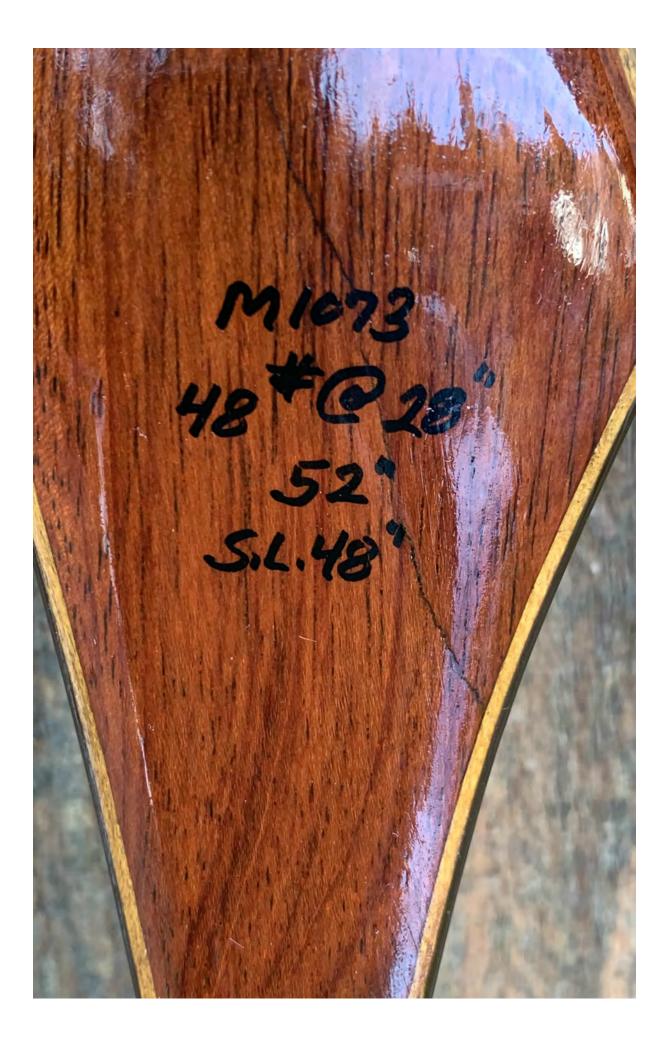

YEAR: Mid 1960's MAKE: Black Hawk (Cravotta Brothers) MODEL: Galaxie Mars HAND: Right DRAW WEIGHT: 48# AMO LENGTH: 52" PRICE: \$179.00 SHIPPING & HANDLING: \$19.00

TOTAL COST: \$198.00

DESCRIPTION: This Blackhawk Galaxie Mars is a RARE find. Still has the original Blackhawk arrow shelf side plate. Great looking vintage recurve. Bow has no delamination; no cracks; limbs are straight. Overlays and tips are in great condition. 3 filled sight screw holes on the back of the bow (see pic on p. 6). No chips, dings or cracks. No stress lines or crazing. A few minor scratches and nicks here and there. The Blackhawk decal is a reproduction. Of note: As a shorter hunting bow (52"), this bow tends to begin stacking at around 27". Accordingly, it is not recommended for anyone with a longer draw length.