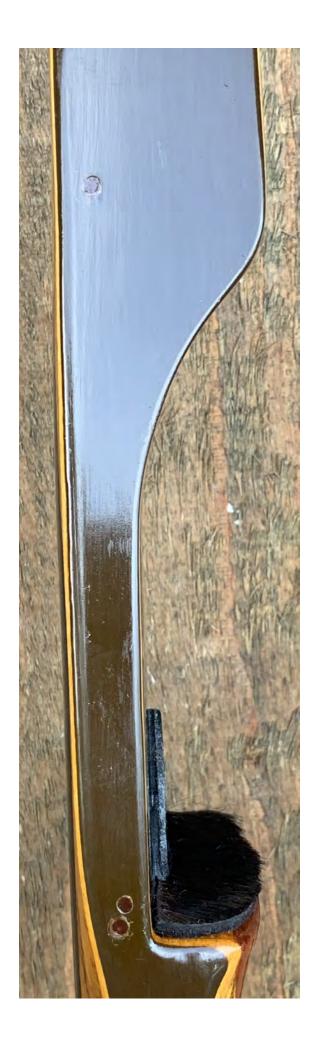

YEAR: Mid 1960's MAKE: Black Hawk (Cravotta Brothers) MODEL: Galaxie Mars HAND: Right DRAW WEIGHT: 48# AMO LENGTH: 52" PRICE: \$179.00 SHIPPING & HANDLING: \$19.00

TOTAL COST: \$198.00

DESCRIPTION: This Blackhawk Galaxie Mars is a RARE find. Still has the original Blackhawk arrow shelf side plate. Great looking vintage recurve. Bow has no delamination; no cracks; limbs are straight. Overlays and tips are in great condition. 3 filled sight screw holes on the back of the bow (see pic on p. 6). No chips, dings or cracks. No stress lines or crazing. A few minor scratches and nicks here and there. The Blackhawk decal is a reproduction. Of note: As a shorter hunting bow (52"), this bow tends to begin stacking at around 27". Accordingly, it is not recommended for anyone with a longer draw length.