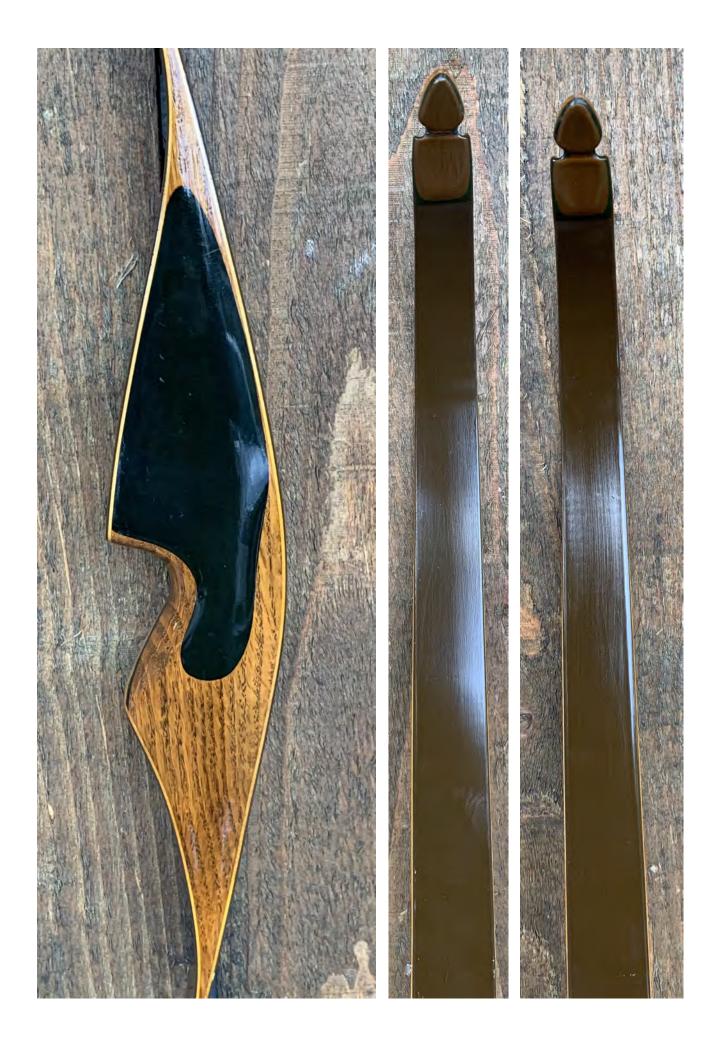

YEAR: Mid 1960's MAKE: Black Hawk (Cravotta Brothers) MODEL: Galaxie Mars HAND: Right DRAW WEIGHT: 48# AMO LENGTH: 52" PRICE: \$179.00 SHIPPING & HANDLING: \$19.00

TOTAL COST: \$198.00

DESCRIPTION: This Blackhawk Galaxie Mars is a RARE find. Still has the original Blackhawk arrow shelf side plate. Great looking vintage recurve. Bow has no delamination; no cracks; limbs are straight. Overlays and tips are in great condition. 3 filled sight screw holes on the back of the bow (see pic on p. 6). No chips, dings or cracks. No stress lines or crazing. A few minor scratches and nicks here and there. The Blackhawk decal is a reproduction. Of note: As a shorter hunting bow (52"), this bow tends to begin stacking at around 27". Accordingly, it is not recommended for anyone with a longer draw length.