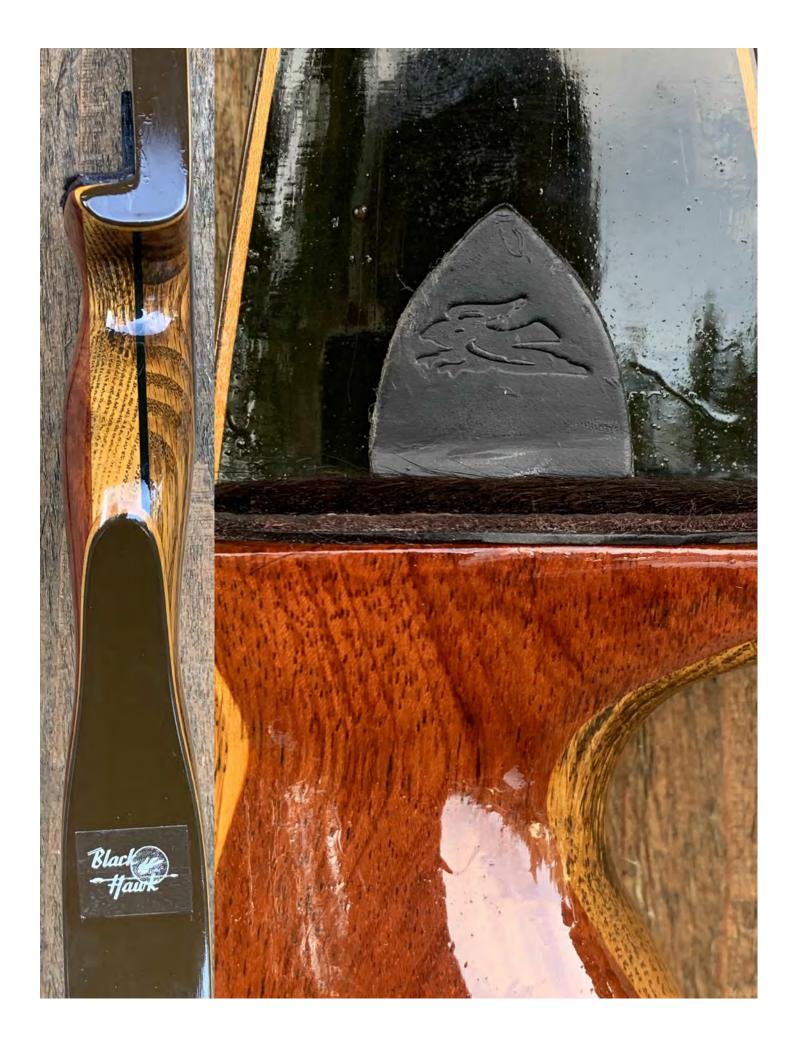

YEAR: Mid 1960's MAKE: Black Hawk (Cravotta Brothers) MODEL: Galaxie Mars HAND: Right DRAW WEIGHT: 48# AMO LENGTH: 52" PRICE: \$179.00 SHIPPING & HANDLING: \$19.00

TOTAL COST: \$198.00

DESCRIPTION: This Blackhawk Galaxie Mars is a RARE find. Still has the original Blackhawk arrow shelf side plate. Great looking vintage recurve. Bow has no delamination; no cracks; limbs are straight. Overlays and tips are in great condition. 3 filled sight screw holes on the back of the bow (see pic on p. 6). No chips, dings or cracks. No stress lines or crazing. A few minor scratches and nicks here and there. The Blackhawk decal is a reproduction. Of note: As a shorter hunting bow (52"), this bow tends to begin stacking at around 27". Accordingly, it is not recommended for anyone with a longer draw length.