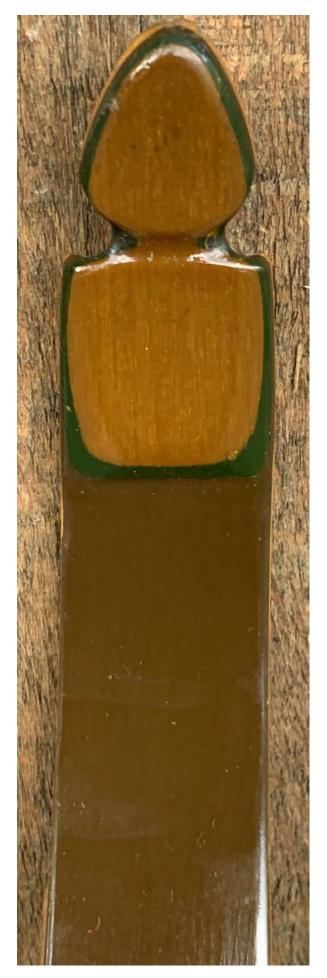

YEAR: Mid 1960's MAKE: Black Hawk (Cravotta Brothers) MODEL: Galaxie Mars HAND: Right DRAW WEIGHT: 48# AMO LENGTH: 52" PRICE: \$179.00 SHIPPING & HANDLING: \$19.00

TOTAL COST: \$198.00

DESCRIPTION: This Blackhawk Galaxie Mars is a RARE find. Still has the original Blackhawk arrow shelf side plate. Great looking vintage recurve. Bow has no delamination; no cracks; limbs are straight. Overlays and tips are in great condition. 3 filled sight screw holes on the back of the bow (see pic on p. 6). No chips, dings or cracks. No stress lines or crazing. A few minor scratches and nicks here and there. The Blackhawk decal is a reproduction. Of note: As a shorter hunting bow (52"), this bow tends to begin stacking at around 27". Accordingly, it is not recommended for anyone with a longer draw length.