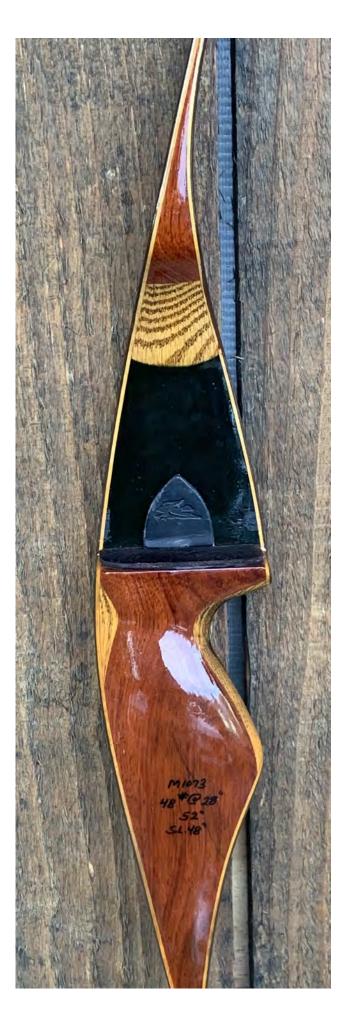

YEAR: Mid 1960's MAKE: Black Hawk (Cravotta Brothers) MODEL: Galaxie Mars HAND: Right DRAW WEIGHT: 48# AMO LENGTH: 52" PRICE: \$179.00 SHIPPING & HANDLING: \$19.00

TOTAL COST: \$198.00

DESCRIPTION: This Blackhawk Galaxie Mars is a RARE find. Still has the original Blackhawk arrow shelf side plate. Great looking vintage recurve. Bow has no delamination; no cracks; limbs are straight. Overlays and tips are in great condition. 3 filled sight screw holes on the back of the bow (see pic on p. 6). No chips, dings or cracks. No stress lines or crazing. A few minor scratches and nicks here and there. The Blackhawk decal is a reproduction. Of note: As a shorter hunting bow (52"), this bow tends to begin stacking at around 27". Accordingly, it is not recommended for anyone with a longer draw length.