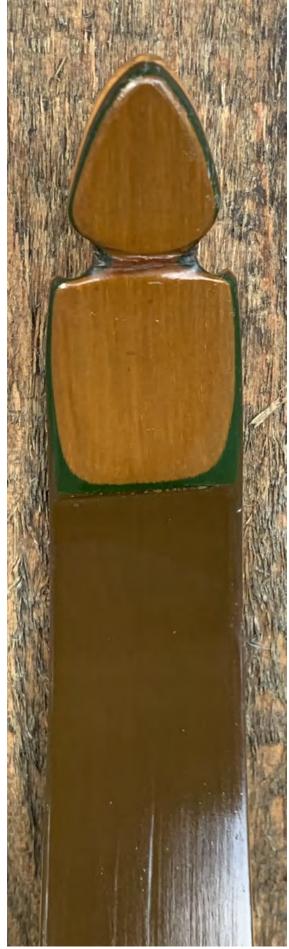

YEAR: Mid 1960's MAKE: Black Hawk (Cravotta Brothers) MODEL: Galaxie Mars HAND: Right DRAW WEIGHT: 48# AMO LENGTH: 52" PRICE: \$179.00 SHIPPING & HANDLING: \$19.00

TOTAL COST: \$198.00

DESCRIPTION: This Blackhawk Galaxie Mars is a RARE find. Still has the original Blackhawk arrow shelf side plate. Great looking vintage recurve. Bow has no delamination; no cracks; limbs are straight. Overlays and tips are in great condition. 3 filled sight screw holes on the back of the bow (see pic on p. 6). No chips, dings or cracks. No stress lines or crazing. A few minor scratches and nicks here and there. The Blackhawk decal is a reproduction. Of note: As a shorter hunting bow (52"), this bow tends to begin stacking at around 27". Accordingly, it is not recommended for anyone with a longer draw length.