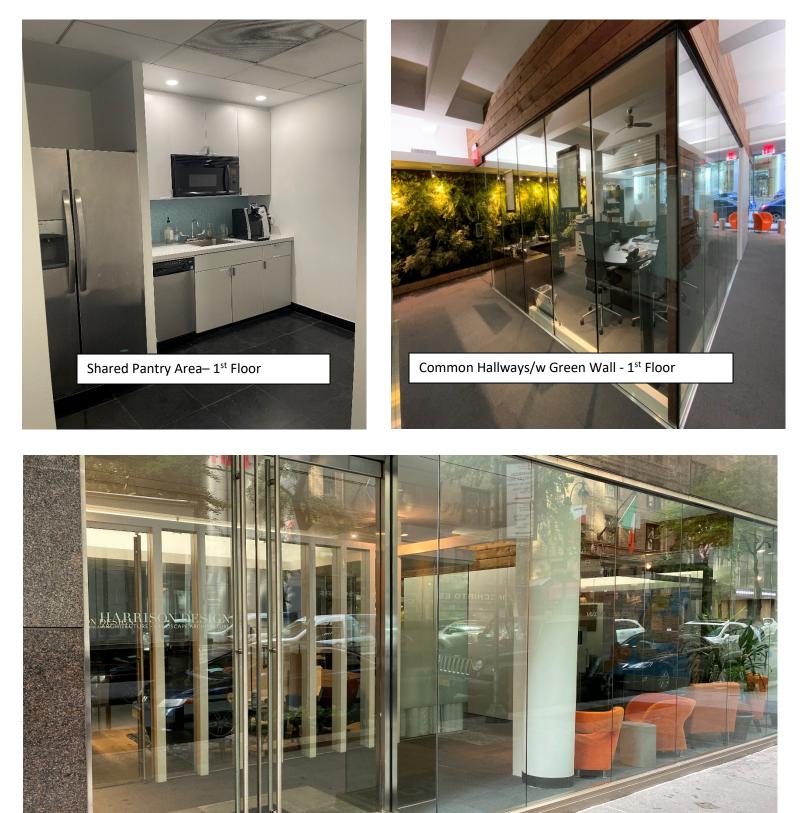

- Shared Conference Room: located on 1<sup>st</sup> Floor exclusive to 1<sup>st</sup> floor tenants
- Shared Pantry Area: Located on 1<sup>st</sup> Floor exclusive to 1<sup>st</sup> floor tenants
- **Exclusive Building Entrance:** 1<sup>st</sup> floor tenants have private/exclusive separate street level entrance with key code access, in addition to building main lobby entrance
- **Retail Branding/Signage:** 1<sup>st</sup> Floor tenants by add signage on street level 1<sup>st</sup> floor private door entrance for branding/marketing.

## New York Office

144 East 44<sup>th</sup> Street New York, New York, 10017 Phone: 212-338-0111 ext. 121 Email: tconley@conleygrp.com

Private Entrance w/ Signage- 1<sup>st</sup> Floor

New Jersey Office 112 Avenue of Two Rivers Rumson, NJ 07760 Phone: 646-453-3271 Email: tconley@conleygrp.com