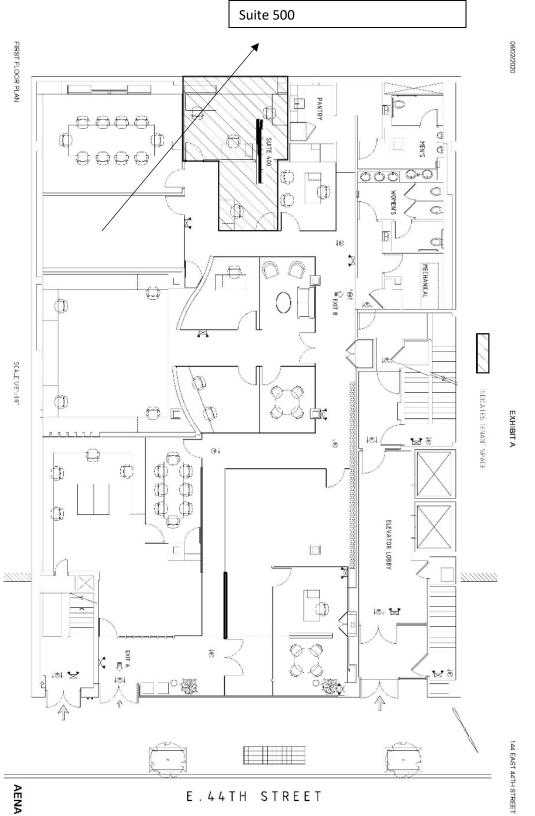

## 144 East 44<sup>th</sup> Street, Retail Level Suites Available for Lease

<u>1<sup>st</sup> Floor Retail Level, Suite # 500</u> Square Footage: 445 RSF Lease Term: Month to Month Asking Price: \$2,400 per month Utilities: \$150.00 per month Layout: 1 Office, with flexible layout options ( private office or open/bullpen office) Amenities for 1<sup>st</sup> Floor Tenants:

- Shared Conference Room: located on 1<sup>st</sup> Floor exclusive to 1<sup>st</sup> floor tenants
- Shared Pantry Area: Located on 1<sup>st</sup> Floor exclusive to 1<sup>st</sup> floor tenants
- **Exclusive Building Entrance:** 1<sup>st</sup> floor tenants have private/exclusive separate street level entrance with key code access, in addition to building main lobby entrance
- **Retail Branding/Signage:** 1<sup>st</sup> Floor tenants by add signage on street level 1<sup>st</sup> floor private door entrance for branding/marketing.