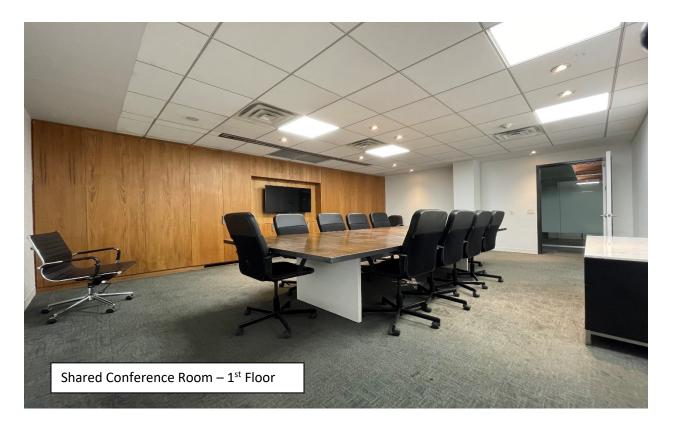

- Shared Conference Room: located on 1<sup>st</sup> Floor exclusive to 1<sup>st</sup> floor tenants
- Shared Pantry Area: Located on 1<sup>st</sup> Floor exclusive to 1<sup>st</sup> floor tenants
- **Exclusive Building Entrance:** 1<sup>st</sup> floor tenants have private/exclusive separate street level entrance with key code access, in addition to building main lobby entrance
- **Retail Branding/Signage:** 1<sup>st</sup> Floor tenants by add signage on street level 1<sup>st</sup> floor private door entrance for branding/marketing.