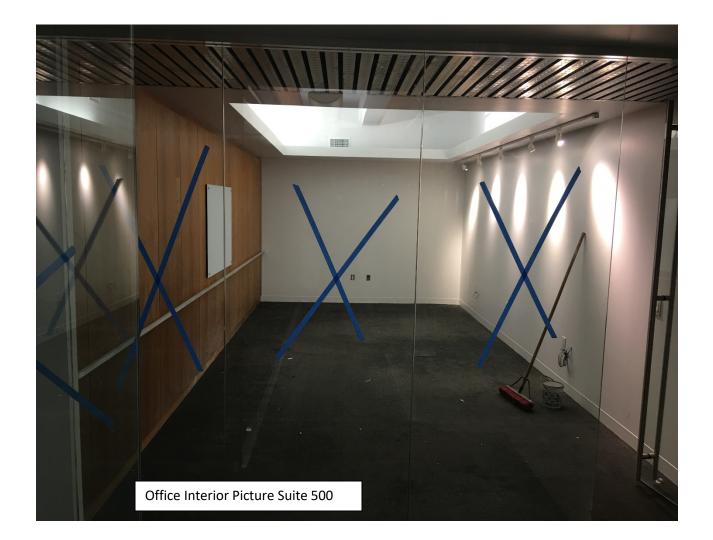

## 144 East 44<sup>th</sup> Street, Retail Level Suites Available for Lease

<u>1<sup>st</sup> Floor Retail Level, Suite # 500</u> Square Footage: 445 RSF Lease Term: Month to Month Asking Price: \$2,400 per month Utilities: \$150.00 per month Layout: 1 Office, with flexible layout options ( private office or open/bullpen office) Amenities for 1<sup>st</sup> Floor Tenants: