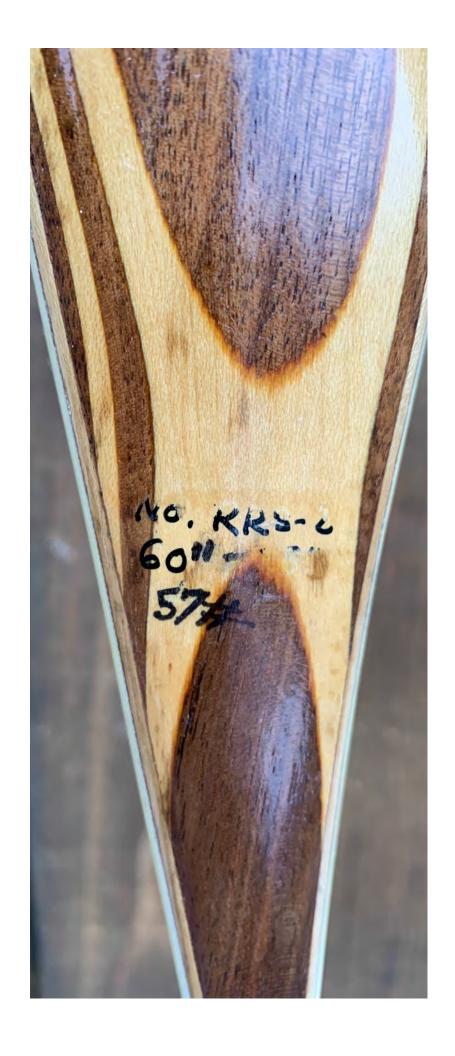

YEAR: 1965

MAKE: York

MODEL: Crest

HAND: Right

DRAW WEIGHT: 57#

AMO LENGTH: 60"

PRICE: \$139.00

SHIPPING & HANDLING: \$19.00

**TOTAL COST: \$158.00** 

DESCRIPTION: This reconditioned 1965 York Crest is in great condition. The Walnut and White Holly riser was featured only in the 1964 and 65 Crest models. This bow has no delamination; no cracks; limbs are straight. Overlays and tips are in great condition. No drilled holes; No chips, dings or cracks. No crazing or stress cracks. There was one small gouge on the back limb just above the sight window that was repaired. Typical yellowing of the limbs. A few minor scratches and nicks here and there. Decals are a reproduction. Overall, this is a really nice bow in excellent condition for its age.