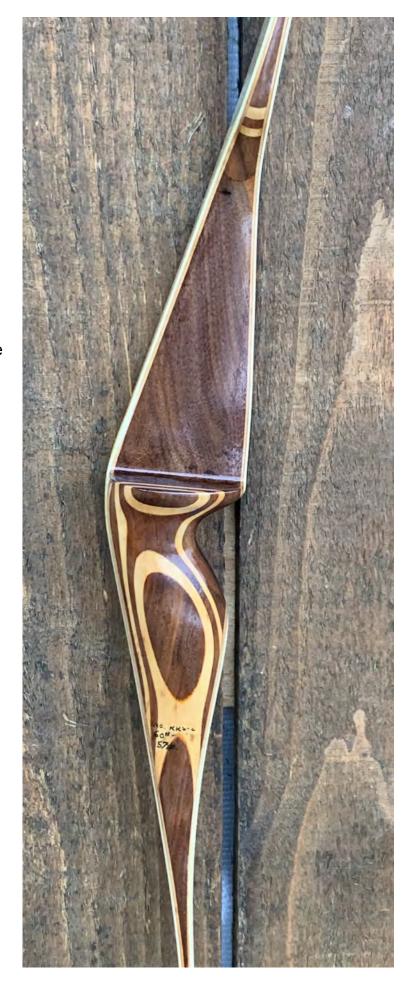

YEAR: 1965

MAKE: York

MODEL: Crest

HAND: Right

DRAW WEIGHT: 57#

AMO LENGTH: 60"

PRICE: \$139.00

SHIPPING & HANDLING: \$19.00

**TOTAL COST: \$158.00** 

DESCRIPTION: This reconditioned 1965 York Crest is in great condition. The Walnut and White Holly riser was featured only in the 1964 and 65 Crest models. This bow has no delamination; no cracks; limbs are straight. Overlays and tips are in great condition. No drilled holes; No chips, dings or cracks. No crazing or stress cracks. There was one small gouge on the back limb just above the sight window that was repaired. Typical yellowing of the limbs. A few minor scratches and nicks here and there. Decals are a reproduction. Overall, this is a really nice bow in excellent condition for its age.