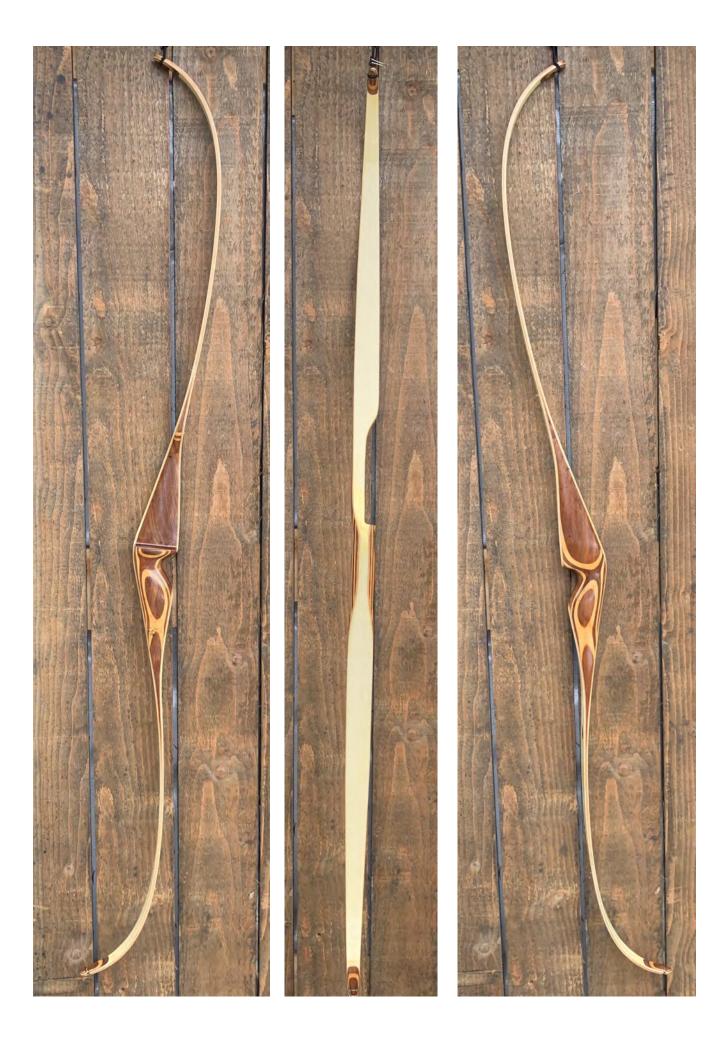

YEAR: 1965

MAKE: York

MODEL: Crest

HAND: Right

DRAW WEIGHT: 57#

AMO LENGTH: 60"

PRICE: \$139.00

SHIPPING & HANDLING: \$19.00

**TOTAL COST: \$158.00** 

DESCRIPTION: This reconditioned 1965 York Crest is in great condition. The Walnut and White Holly riser was featured only in the 1964 and 65 Crest models. This bow has no delamination; no cracks; limbs are straight. Overlays and tips are in great condition. No drilled holes; No chips, dings or cracks. No crazing or stress cracks. There was one small gouge on the back limb just above the sight window that was repaired. Typical yellowing of the limbs. A few minor scratches and nicks here and there. Decals are a reproduction. Overall, this is a really nice bow in excellent condition for its age.