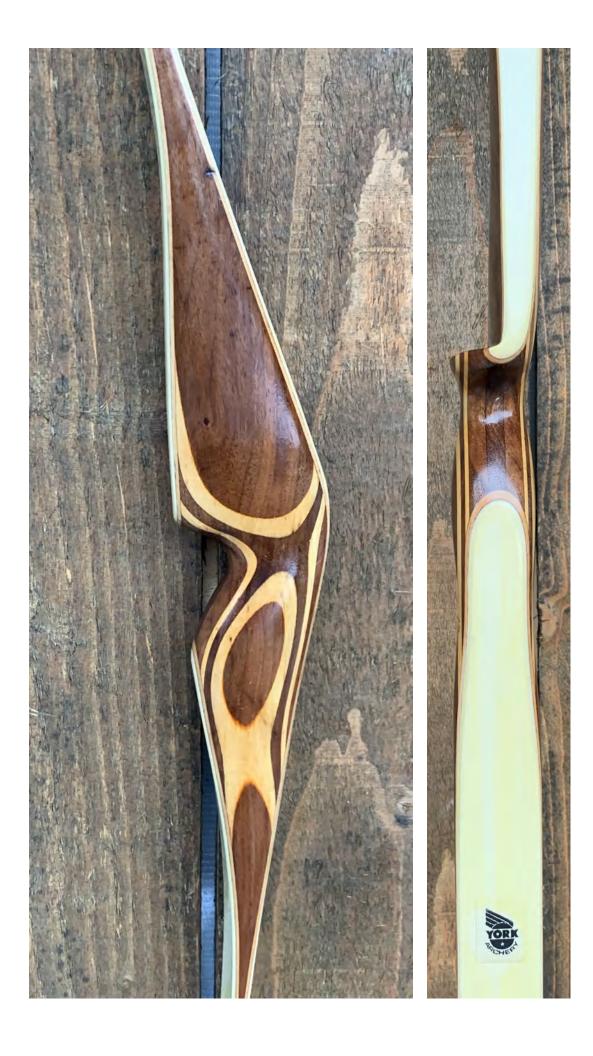

YEAR: 1965

MAKE: York

MODEL: Crest

HAND: Right

DRAW WEIGHT: 57#

AMO LENGTH: 60"

PRICE: \$139.00

SHIPPING & HANDLING: \$19.00

**TOTAL COST: \$158.00** 

DESCRIPTION: This reconditioned 1965 York Crest is in great condition. The Walnut and White Holly riser was featured only in the 1964 and 65 Crest models. This bow has no delamination; no cracks; limbs are straight. Overlays and tips are in great condition. No drilled holes; No chips, dings or cracks. No crazing or stress cracks. There was one small gouge on the back limb just above the sight window that was repaired. Typical yellowing of the limbs. A few minor scratches and nicks here and there. Decals are a reproduction. Overall, this is a really nice bow in excellent condition for its age.