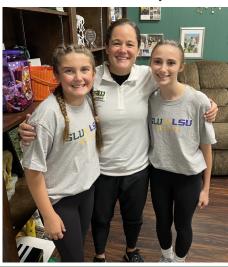

## "BALL GIRLS"

**Sophie R.** and **Sidney L.** had the opportunity to be "ball girls" at the SLU vs LSU women's basketball game on Nov 17.

Pictured with SLU head coach Ayla Guzzardo