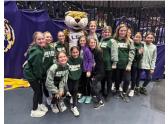

## "BALL GIRLS"

**Sophie R.** and **Sidney L.** had the opportunity to be "ball girls" at the SLU vs LSU women's basketball game on Nov 17.

Pictured with SLU head coach Ayla Guzzardo