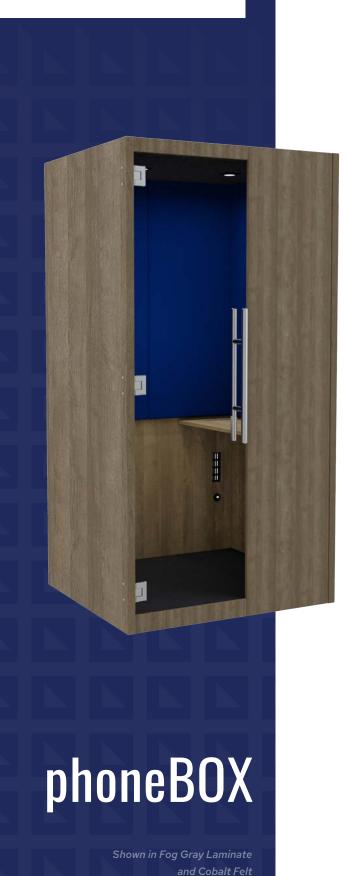

# Quick Ship

The smartBOX company offers an affordable solution to sound and space distractions.

#### **SPECIFICATIONS**

Model Number: SBPB-4488

| DIMENSIONS              | W     | D   | н   | LBS |
|-------------------------|-------|-----|-----|-----|
| Standard Booth Interior | 41"   | 37" | 80" |     |
| Standard Booth Exterior | 46.5" | 42" | 89" |     |
| Standard Booth Crated   | 91"   | 32" | 56" | 892 |

#### Includes

Adjustable LED lighting, occupancy sensor, power, USB, variable speed high efficiency circulating fan system, tempered glass door, casters and leveling glides, removable acoustic panels, 10-foot power cord.

smartBOX will ship up to six units within 10 business days from receipt of Purchase Order

Absolute Acajou AA White WH

Charcoal Cobalt **Light Grey** 

For additional information contact your local dealer or the smartBOX company:

# **INSIDE THE BOX**

phoneBOX comes equipped with many standard features to create an exceptional user experience.