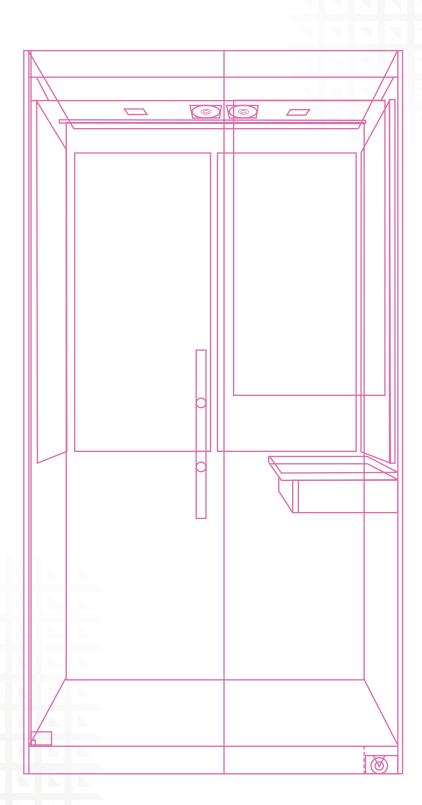

# **INSIDE THE BOX**

phoneBOX comes equipped with many standard features to create an exceptional user experience.

#### Ventilation

Three powerful, concealed fans provide best in class air circulation.

#### **Acoustic Panels**

phoneBOX's sound absorbing panels are manufactured from a combination of recycled material and provide a quiet and secure environment.

#### Wiring

Dual USB ports and duplex outlets installed to power and charge devices.

### **Footprint**

Designed to accommodate one user comfortably, phoneBOX can easily fit into whatever space you have.

#### Lighting

High quality LED lighting gently illuminates your work space without adding heat.

# **Productivity**

Every phoneBOX comes with a work surface equipped with power and USB to maximize productivity and comfort. Personalize your phoneBOX with a height adjustable desk.

#### **Privacy**

A tempered glass door and a solid front panel provide the user with visual privacy.