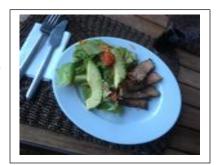

#### **Grilled Steak Salad with Asian Dressing**

#### INGREDIENTS:

- 1 (12 ounce) rib eye steak
- 1 tablespoon soy sauce
- 1 teaspoon Montreal steak seasoning, or to
- 1/2 lemon, juiced
- 2 tablespoons rice vinegar
- 2 tablespoons olive oil
- 2 tablespoons white sugar
- 1/2 teaspoon sesame oil
- 1/4 teaspoon garlic powder

#### **DIRECTIONS:**

- Season both side of the rib eye steak with soy sauce and steak seasoning.
   Cover and refrigerate at least 1 hour to overnight.
- 2. Preheat an outdoor grill for medium-high heat and lightly oil the grate.
- 3. Grill steak on preheated grill until firm, reddish-pink, and juicy in the center, about 6 minutes per side. An instant-read thermometer inserted into the center should read 130 degrees F (54 degrees C). Transfer steak to a platter, sprinkle with lemon juice, and cover loosely with aluminum foil. Allow meat to rest for about 10 minutes, then cut into strips.
- Whisk rice vinegar, olive oil, sugar, sesame oil, garlic powder, and red pepper flakes together in a small bowl. Combine lettuce, cucumber, avocado, tomato, carrot, red onion, and steak strips in a large bowl. Pour rice vinegar dressing over salad and toss to coat. Sprinkle with sesame seeds to serve.