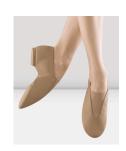

#### FEMALE FOOTWEAR:

1. Jazz Shoes:

Style: Bloch #S0401 Super Jazz

Slip-On, Caramel

2. Lyrical Shoes:

Style: #H064W Hanami Pirouette Canvas

Lyrical Half Soles

Color: Choose best match to dancer's skin tone