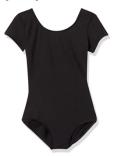

#### **FEMALE ATTIRE:**

• Leotard: Black leotard, any style (attached or separate skirt is acceptable, but not required)

• Tights: Revolution or Body Wrappers, stirrup, skin-tone match

• Hair: Up and off the face, clean & neat