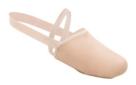

#### FEMALE FOOTWEAR:

1. Jazz Shoes:

Style: Bloch #S0401 Super Jazz

Slip-On, Caramel

2. Lyrical Shoes:

Style: #H064W Hanami Pirouette Canvas

Lyrical Half Soles

Color: Choose best match to dancer's skin tone

#### MALE FOOTWEAR:

1. Lyrical Shoes:

Style: #H064W Hanami Pirouette Canvas

Lyrical Half Soles

Color: Choose best match to dancer's skin tone

2. Jazz Shoes:

Style: Bloch, SoDanca or Capezio

Slip-On, Black, Any Style