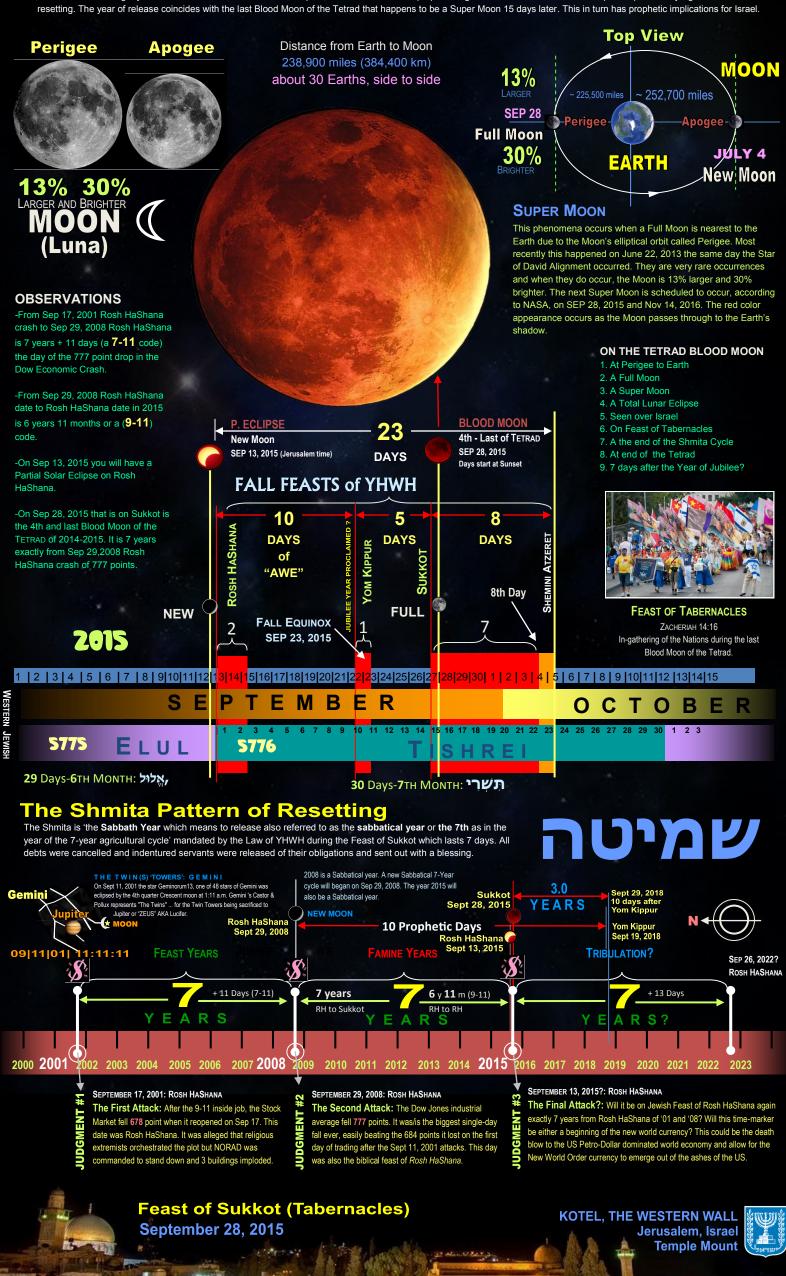

## SUPER BLOOD MOON

## **END OF THE SHMITAH AND COMING WORLD ECONOMIC RESET**

It was the command of YHWH to Israel to uphold a Sabbath Year over the land, people, property and commerce. Israel was unfaithful due to their greed that resulted in the national Judgment and Diaspora of Israel to Babylon for the 10 Shmita's owed to YHWH. The Shmita is a dichotomy as it has a double application in not only being a blessing of 'release' and resetting of debts, for example but a national judgment of a nation when not kept. The owners and manipulators of the rigged Stock Market that 'fixed' the drop of 678 points after 9-11 on 9-17-01 and 777 points on 9-29-08 appear to be 'coding' this prophetic Judgment currently impacting the USA and the world at large economically based on the Biblical Shmita Law of release. This notion of the Shmita principle was first brought to the public's attention from Jonathan Cahn's study on the Harbinger. The USA and its predominant world economy has epitomized the essence of greed and thievery as it was with Ancient Israel. The timelines illustrate this theory and shows the key points in the timing of the attacks/judgment on the USA that the Money Changers are using to usher in their New World currently as the US Dollar and economy are currently systematically being imploded. IF national judgment of the USA began on 9 -11, then the forthcoming 7 year intervals that are to culminate on Sep 13, 2015 will be of some prophetic significance that will finalize the sequence pattern of judgment and economic