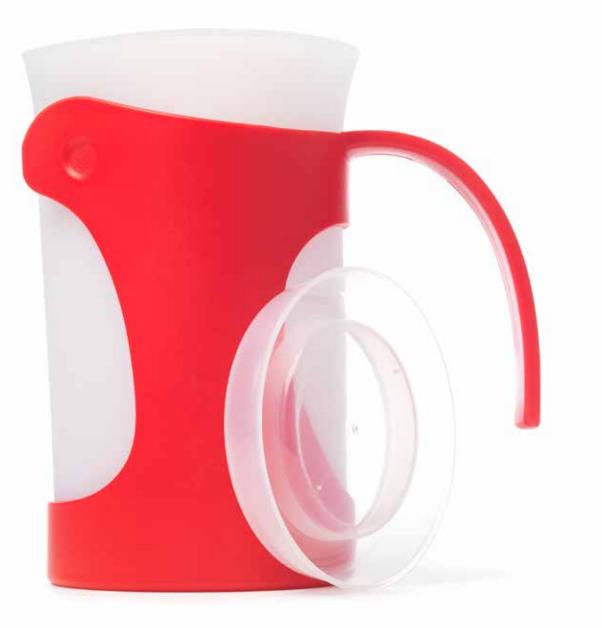

### Flex~it® Pitcher

In order to create a pitcher worthy of the Flex-it® line we knew it had to be as aesthetically pleasing as it was easy-to-use. Our Flex-it® pitcher features a flexible, adjustable spout for an accurate, no mess pour. The silicone liner holds a full 50 ounces, features a curved lip to eliminate drips and is removable for easy cleaning. A sturdy, ergonomic handle helps even a full pitcher feel secure and balanced. The snug-fit lid is removable lid for storage.

- Ergonomic handle for the perfect pour
- 50 oz silicone liner keeps drinks cooler, is removable and dishwasher safe
- Snug-fit lid included

B70001

B70004

B70006