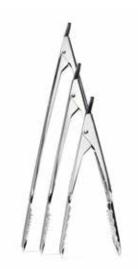

### Pro Tongs<sup>™</sup> Food Handling Tools

Preparing, cooking, grilling, serving — Pro Tongs" do everything well. Their inventive design and sleek action earned them the 2010 Housewares Design "Best In Category" Award for Kitchen Hand Tools. Made of 18/10 stainless steel and highperformance polyamide, they're easy to hold, smooth to operate, and totally versatile. From pasta to pork chops, Pro Tongs" Food Handling Tools give you a secure handle on things.

- Three sizes for use indoors and out
- Three locking positions for versatilityStays closed to save space
- Easy disassembly for thorough cleaning of all parts. Dishwasher safe
- Patent Pending
- NSF Certified. http://www.nsf.org

Precise — fine control of small items

Firm – secure grasp of vegetables, pasta, and salad

**Pro Tongs<sup>™</sup> 9″** 2709

**Pro Tongs<sup>™</sup> 12"** 2706

**Pro Tongs<sup>™</sup> 16"** 2710

Spring-steel core keeps them slim and sturdy