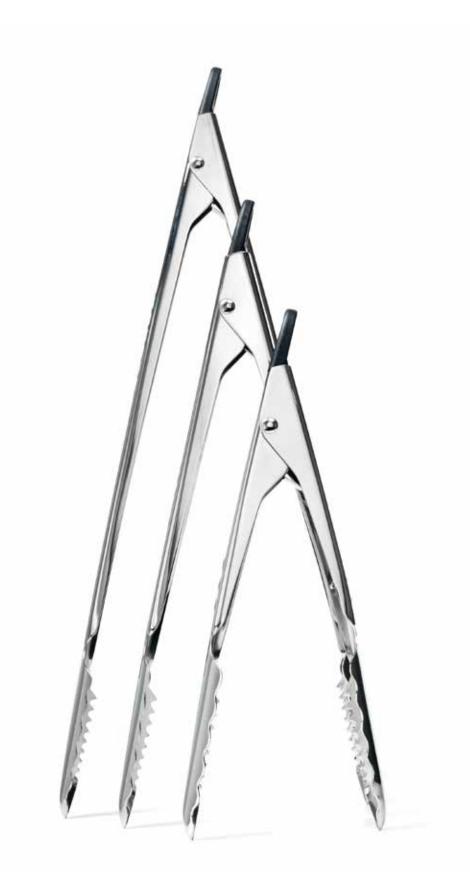

### Pro Tongs<sup>™</sup> Food Handling Tools

Preparing, cooking, grilling, serving — Pro Tongs" do everything well. Their inventive design and sleek action earned them the 2010 Housewares Design "Best In Category" Award for Kitchen Hand Tools. Made of 18/10 stainless steel and highperformance polyamide, they're easy to hold, smooth to operate, and totally versatile. From pasta to pork chops, Pro Tongs" Food Handling Tools give you a secure handle on things.

- Three sizes for use indoors and out
- Three locking positions for versatilityStays closed to save space
- Easy disassembly for thorough cleaning of all parts. Dishwasher safe
- Patent Pending
- NSF Certified. http://www.nsf.org

Precise — fine control of small items

Firm – secure grasp of vegetables, pasta, and salad

**Pro Tongs<sup>™</sup> 9″** 2709

**Pro Tongs<sup>™</sup> 12"** 2706

**Pro Tongs<sup>™</sup> 16"** 2710

Spring-steel core keeps them slim and sturdy