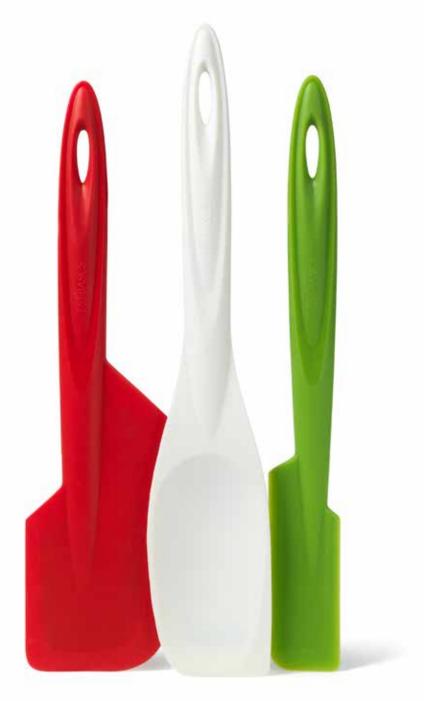

### Steel-Reinforced Utensils

Simple tools can't hide their imperfections. That's why we obsessed over every detail in our steel-reinforced utensils. Made of silicone with a full-length spring-steel core, our spatulas have just the right amount of flex for your needs. Sharp, firm edges provide efficient scraping coverage and a mix of curves and notches mean no matter what the shape of the container, even tight corners, the fit will be perfect. Seamless construction is graceful and eliminates food traps.

- Full-length spring-steel core keeps its shape and provides flex
- Sharp edges are efficient and accurate
  Heat resistant to 600 °F (315 °C)
- Seamless homogenous design is hygienic and dishwasher safe

### Spoon Spatula

| Slim Spatula |        |
|--------------|--------|
|              | B10101 |
|              | B10102 |
|              | B10104 |

### Wide Spatula