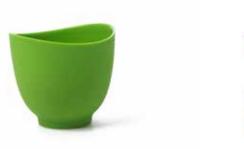

**4 Cup (1000 ml)** B26500

**3 Piece Set** B25300

Make your own spout

Recognized by the 2008 *I.D.* Design Awards, Flex-it\* Mixing Bowls are the ones to reach for. Easy to hold, shape, and clean, these flexible, silicone bowls make a spout anywhere along the rim for accurate pouring. A tapered wall thickness and sturdy base keep the center of gravity low to improve stability and reduce spills. Elegant wave rim and contemporary colors make them beautiful enough to leave out on the counter.