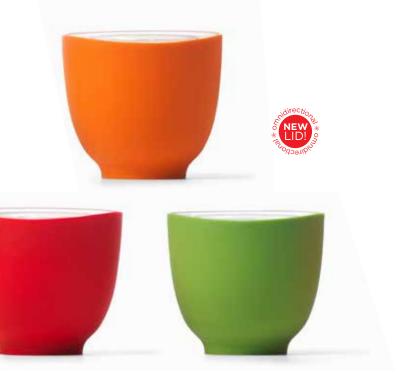

### Flex~it<sup>®</sup> Prep Bowls

Make your own spout

Ditch the mismatched bowls and miscellaneous containers and get prep bowls made for the task. They feature the same smart design as our mixing bowls and measuring cups with a pinch-to-pour rim, no-drip lip, plus the convenience of a secure omnidirectional lid. Our 2-ounce Pinch Bowls are perfect for keeping spices, oils, and other ingredients at the ready. The pinchto-pour rim make these miniature bowls hugely useful.

- Secure air-tight lid keeps leftovers fresh for future use
- Heat resistant to 490 °F (254 °C), Lids to 260 °F (126 °C)
- Microwave and dishwasher safe