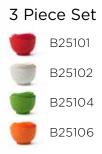

**4 Cup (1000 ml)** B26500

**3 Piece Set** B25300

Make your own spout

Recognized by the 2008 *I.D.* Design Awards, Flex-it\* Mixing Bowls are the ones to reach for. Easy to hold, shape, and clean, these flexible, silicone bowls make a spout anywhere along the rim for accurate pouring. A tapered wall thickness and sturdy base keep the center of gravity low to improve stability and reduce spills. Elegant wave rim and contemporary colors make them beautiful enough to leave out on the counter.