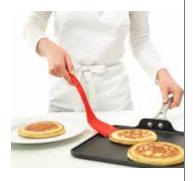

### Steel-Reinforced Utensils

Heat resistant, sturdy, and yet gentle enough for non-stick surfaces, these tools are an essential addition to your kitchen. Made of silicone with a full-length spring-steel core, they keep their shape while offering just the right amount of flex. Our ladle uses the same no-drip lip of our bowls so that you can make an accurate, mess-free pour even into small containers. Our long-reach Paddle Spatula and Turner are ideal for large pots, grills, and high heat situations.

- Full-length spring-steel core keeps its shape and provides flex
- Won't scratch non-stick surfaces
- Heat resistant to 600 °F (315 °C)
- Seamless, homogenous design is hygienic and dishwasher safe