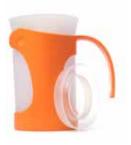

### Flex~it® Pitcher

In order to create a pitcher worthy of the Flex-it® line we knew it had to be as aesthetically pleasing as it was easy-to-use. Our Flex-it® pitcher features a flexible, adjustable spout for an accurate, no mess pour. The silicone liner holds a full 50 ounces, features a curved lip to eliminate drips and is removable for easy cleaning. A sturdy, ergonomic handle helps even a full pitcher feel secure and balanced. The snug-fit lid is removable lid for storage.

- Ergonomic handle for the perfect pour
- 50 oz silicone liner keeps drinks cooler, is removable and dishwasher safe
- Snug-fit lid included

B70001

B70004

B70006