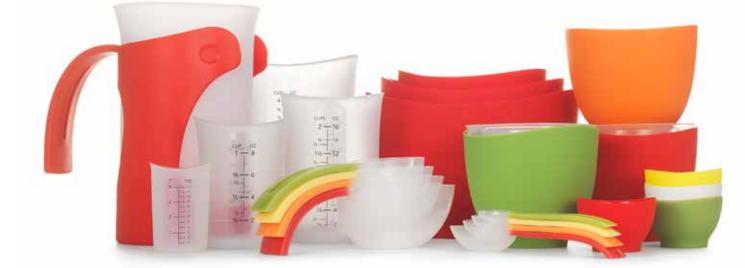

### Flex~it<sup>®</sup> 4-Piece, Magnetic, Measuring Cup & Spoon Sets

These practical, multi-functional, easy-to-stack and store cup and spoon sets are a kitchen essential. A flat bottom bowl paired with a curved handle sits flat for onehand filling. Sturdy handles scoop without flexing and a flat rim allows for easy leveling of solid ingredients. Flexible, no-drip spout makes pouring liquid ingredients a snap. Includes self-stacking magnets that keep the set neatly nested.

- Rests flat & stable on any surface
- Strong magnets keep the set nested together saving storage space
- Translucent for half measurements
- Make your own spout

NEW ITEM!

4-Piece Magenetic Measuring Spoon Set B15500

4-Piece Magenetic Measuring Cup Set B15600

8-Piece Magenetic Measuring Spoon & Measuring Cup Set XXXX00