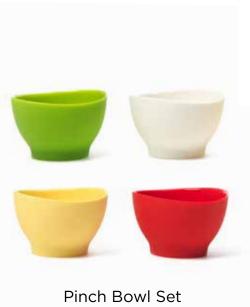

### Flex~it<sup>®</sup> Prep Bowls

Make your own spout

Ditch the mismatched bowls and miscellaneous containers and get prep bowls made for the task. They feature the same smart design as our mixing bowls and measuring cups with a pinch-to-pour rim, no-drip lip, plus the convenience of a secure omnidirectional lid. Our 2-ounce Pinch Bowls are perfect for keeping spices, oils, and other ingredients at the ready. The pinchto-pour rim make these miniature bowls hugely useful.

- Secure air-tight lid keeps leftovers fresh for future use
- Heat resistant to 490 °F (254 °C), Lids to 260 °F (126 °C)
- Microwave and dishwasher safe

### 2 Cup Prep Bowl Set B25065