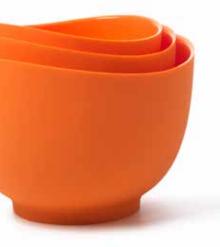

**4 Cup (1000 ml)** B26500

**3 Piece Set** B25300

Make your own spout

Recognized by the 2008 *I.D.* Design Awards, Flex-it\* Mixing Bowls are the ones to reach for. Easy to hold, shape, and clean, these flexible, silicone bowls make a spout anywhere along the rim for accurate pouring. A tapered wall thickness and sturdy base keep the center of gravity low to improve stability and reduce spills. Elegant wave rim and contemporary colors make them beautiful enough to leave out on the counter.

- Curved lip eliminates drips
- Nests for space-saving storage
- Heat resistant to 490 °F (254 °C)
- Microwave and dishwasher safe