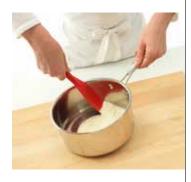

### Steel-Reinforced Utensils

Simple tools can't hide their imperfections. That's why we obsessed over every detail in our steel-reinforced utensils. Made of silicone with a full-length spring-steel core, our spatulas have just the right amount of flex for your needs. Sharp, firm edges provide efficient scraping coverage and a mix of curves and notches mean no matter what the shape of the container, even tight corners, the fit will be perfect. Seamless construction is graceful and eliminates food traps.

- Full-length spring-steel core keeps its shape and provides flex
- Sharp edges are efficient and accurate
  Heat resistant to 600 °F (315 °C)
- Seamless homogenous design is hygienic and dishwasher safe