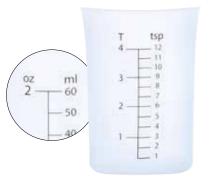

## Flex~it<sup>®</sup> Measuring Cups

Few pieces of kitchen gear get as much use and as little design consideration as measuring cups. We sought to change that with measuring cups as well thought-out as they are attractive. Easy-to-read numbers (in both US and metric measurements) on translucent silicone make accurate measuring of any ingredient a snap. Silicone Flex-it<sup>®</sup> Measuring Cups form a spout anywhere along the rim for no-mess pouring. The radius of the lip is designed to make a precise pour and eliminate drips.

- Curved lip eliminates drips
- Nests for space-saving storage
- Heat resistant to 490 °F (254 °C)
- Microwave and dishwasher safe

B26300

Mini Measuring Cup B26900

1 Cup (250 ml)

**2 Cup (500 ml)** B26400