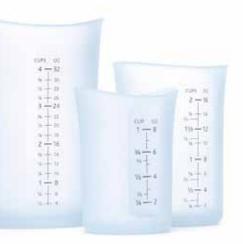

## Flex~it<sup>®</sup> Measuring Cups

Few pieces of kitchen gear get as much use and as little design consideration as measuring cups. We sought to change that with measuring cups as well thought-out as they are attractive. Easy-to-read numbers (in both US and metric measurements) on translucent silicone make accurate measuring of any ingredient a snap. Silicone Flex-it<sup>®</sup> Measuring Cups form a spout anywhere along the rim for no-mess pouring. The radius of the lip is designed to make a precise pour and eliminate drips.

- Curved lip eliminates drips
- Nests for space-saving storage
- Heat resistant to 490 °F (254 °C)
- Microwave and dishwasher safe

B26300

Mini Measuring Cup B26900

1 Cup (250 ml)

**2 Cup (500 ml)** B26400

**4 Cup (1000 ml)** B26500

**3 Piece Set** B25300

Make your own spout

Recognized by the 2008 *I.D.* Design Awards, Flex-it\* Mixing Bowls are the ones to reach for. Easy to hold, shape, and clean, these flexible, silicone bowls make a spout anywhere along the rim for accurate pouring. A tapered wall thickness and sturdy base keep the center of gravity low to improve stability and reduce spills. Elegant wave rim and contemporary colors make them beautiful enough to leave out on the counter.