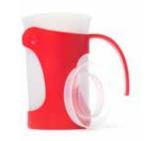

### Flex~it® Pitcher

In order to create a pitcher worthy of the Flex-it® line we knew it had to be as aesthetically pleasing as it was easy-to-use. Our Flex-it® pitcher features a flexible, adjustable spout for an accurate, no mess pour. The silicone liner holds a full 50 ounces, features a curved lip to eliminate drips and is removable for easy cleaning. A sturdy, ergonomic handle helps even a full pitcher feel secure and balanced. The snug-fit lid is removable lid for storage.

- Ergonomic handle for the perfect pour
- 50 oz silicone liner keeps drinks cooler, is removable and dishwasher safe
- Snug-fit lid included

B70001

B70004

B70006