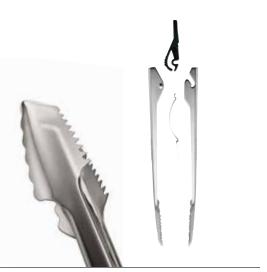

### Pro Tongs<sup>™</sup> Food Handling Tools

Preparing, cooking, grilling, serving — Pro Tongs" do everything well. Their inventive design and sleek action earned them the 2010 Housewares Design "Best In Category" Award for Kitchen Hand Tools. Made of 18/10 stainless steel and highperformance polyamide, they're easy to hold, smooth to operate, and totally versatile. From pasta to pork chops, Pro Tongs" Food Handling Tools give you a secure handle on things.

- Three sizes for use indoors and out
- Three locking positions for versatilityStays closed to save space
- Easy disassembly for thorough cleaning of all parts. Dishwasher safe
- Patent Pending
- NSF Certified. http://www.nsf.org

Precise — fine control of small items

Firm – secure grasp of vegetables, pasta, and salad

**Pro Tongs<sup>™</sup> 9″** 2709

**Pro Tongs<sup>™</sup> 12"** 2706

**Pro Tongs<sup>™</sup> 16"** 2710

Spring-steel core keeps them slim and sturdy