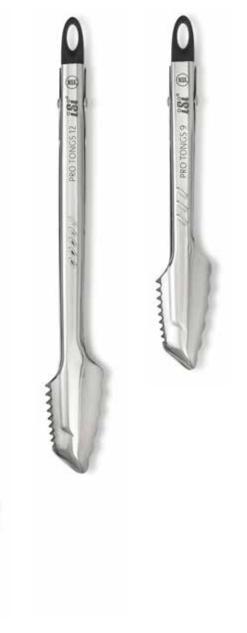

### Pro Tongs<sup>™</sup> Food Handling Tools

Preparing, cooking, grilling, serving — Pro Tongs" do everything well. Their inventive design and sleek action earned them the 2010 Housewares Design "Best In Category" Award for Kitchen Hand Tools. Made of 18/10 stainless steel and highperformance polyamide, they're easy to hold, smooth to operate, and totally versatile. From pasta to pork chops, Pro Tongs" Food Handling Tools give you a secure handle on things.

- Three sizes for use indoors and out
- Three locking positions for versatilityStays closed to save space
- Easy disassembly for thorough cleaning of all parts. Dishwasher safe
- Patent Pending
- NSF Certified. http://www.nsf.org

Precise — fine control of small items

Firm – secure grasp of vegetables, pasta, and salad

**Pro Tongs<sup>™</sup> 9″** 2709

**Pro Tongs<sup>™</sup> 12"** 2706

**Pro Tongs<sup>™</sup> 16"** 2710

Spring-steel core keeps them slim and sturdy