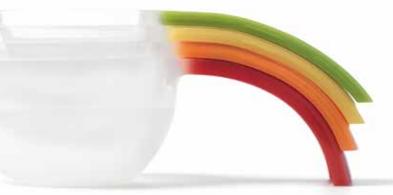

## Flex~it<sup>®</sup> Measuring Cups

Few pieces of kitchen gear get as much use and as little design consideration as measuring cups. We sought to change that with measuring cups as well thought-out as they are attractive. Easy-to-read numbers (in both US and metric measurements) on translucent silicone make accurate measuring of any ingredient a snap. Silicone Flex-it<sup>®</sup> Measuring Cups form a spout anywhere along the rim for no-mess pouring. The radius of the lip is designed to make a precise pour and eliminate drips.

- Curved lip eliminates drips
- Nests for space-saving storage
- Heat resistant to 490 °F (254 °C)
- Microwave and dishwasher safe

B26300

Mini Measuring Cup B26900

1 Cup (250 ml)

**2 Cup (500 ml)** B26400