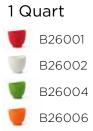

- Curved lip eliminates drips
- Nests for space-saving storage
- Heat resistant to 490 °F (254 °C)
- Microwave and dishwasher safe

B26300

Mini Measuring Cup B26900

1 Cup (250 ml)

**2 Cup (500 ml)** B26400

**4 Cup (1000 ml)** B26500

**3 Piece Set** B25300

Make your own spout

Recognized by the 2008 *I.D.* Design Awards, Flex-it\* Mixing Bowls are the ones to reach for. Easy to hold, shape, and clean, these flexible, silicone bowls make a spout anywhere along the rim for accurate pouring. A tapered wall thickness and sturdy base keep the center of gravity low to improve stability and reduce spills. Elegant wave rim and contemporary colors make them beautiful enough to leave out on the counter.