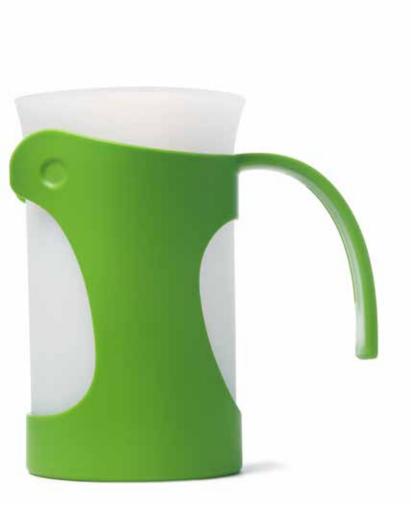

### Flex~it® Pitcher

In order to create a pitcher worthy of the Flex-it® line we knew it had to be as aesthetically pleasing as it was easy-to-use. Our Flex-it® pitcher features a flexible, adjustable spout for an accurate, no mess pour. The silicone liner holds a full 50 ounces, features a curved lip to eliminate drips and is removable for easy cleaning. A sturdy, ergonomic handle helps even a full pitcher feel secure and balanced. The snug-fit lid is removable lid for storage.

- Ergonomic handle for the perfect pour
- 50 oz silicone liner keeps drinks cooler, is removable and dishwasher safe
- Snug-fit lid included

B70001

B70004

B70006