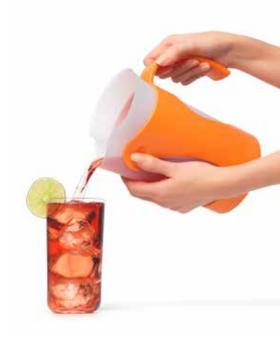

### Flex~it® Pitcher

In order to create a pitcher worthy of the Flex-it® line we knew it had to be as aesthetically pleasing as it was easy-to-use. Our Flex-it® pitcher features a flexible, adjustable spout for an accurate, no mess pour. The silicone liner holds a full 50 ounces, features a curved lip to eliminate drips and is removable for easy cleaning. A sturdy, ergonomic handle helps even a full pitcher feel secure and balanced. The snug-fit lid is removable lid for storage.

- Ergonomic handle for the perfect pour
- 50 oz silicone liner keeps drinks cooler, is removable and dishwasher safe
- Snug-fit lid included

B70001

B70004

B70006