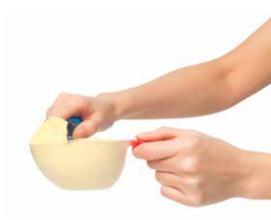

iSi North America, Inc. 800.447.2426 | iSi.com/culinary/us

Magnets keep sets organized

### Flex~it<sup>®</sup> 4-Piece, Magnetic, Measuring Cup & Spoon Sets

These practical, multi-functional, easy-to-stack and store cup and spoon sets are a kitchen essential. A flat bottom bowl paired with a curved handle sits flat for onehand filling. Sturdy handles scoop without flexing and a flat rim allows for easy leveling of solid ingredients. Flexible, no-drip spout makes pouring liquid ingredients a snap. Includes self-stacking magnets that keep the set neatly nested.

- Rests flat & stable on any surface
- Strong magnets keep the set nested together saving storage space
- Translucent for half measurements
- Make your own spout

NEW ITEM!

4-Piece Magenetic Measuring Spoon Set B15500