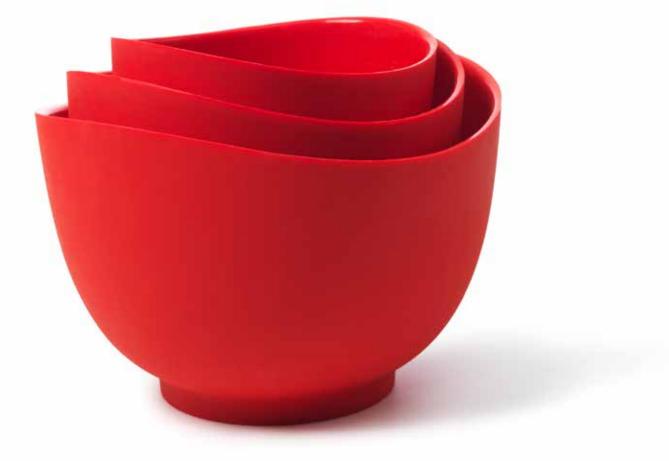

**4 Cup (1000 ml)** B26500

**3 Piece Set** B25300

Make your own spout

Recognized by the 2008 *I.D.* Design Awards, Flex-it\* Mixing Bowls are the ones to reach for. Easy to hold, shape, and clean, these flexible, silicone bowls make a spout anywhere along the rim for accurate pouring. A tapered wall thickness and sturdy base keep the center of gravity low to improve stability and reduce spills. Elegant wave rim and contemporary colors make them beautiful enough to leave out on the counter.