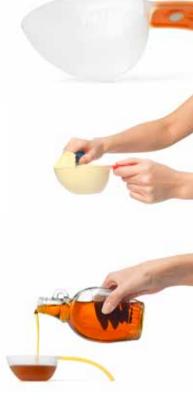

## Flex~it<sup>®</sup> Measuring Cups

Few pieces of kitchen gear get as much use and as little design consideration as measuring cups. We sought to change that with measuring cups as well thought-out as they are attractive. Easy-to-read numbers (in both US and metric measurements) on translucent silicone make accurate measuring of any ingredient a snap. Silicone Flex-it<sup>®</sup> Measuring Cups form a spout anywhere along the rim for no-mess pouring. The radius of the lip is designed to make a precise pour and eliminate drips.

- Curved lip eliminates drips
- Nests for space-saving storage
- Heat resistant to 490 °F (254 °C)
- Microwave and dishwasher safe

B26300

Mini Measuring Cup B26900

1 Cup (250 ml)

**2 Cup (500 ml)** B26400

**4 Cup (1000 ml)** B26500

**3 Piece Set** B25300

Make your own spout

Recognized by the 2008 *I.D.* Design Awards, Flex-it\* Mixing Bowls are the ones to reach for. Easy to hold, shape, and clean, these flexible, silicone bowls make a spout anywhere along the rim for accurate pouring. A tapered wall thickness and sturdy base keep the center of gravity low to improve stability and reduce spills. Elegant wave rim and contemporary colors make them beautiful enough to leave out on the counter.