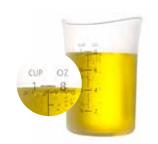

## Flex~it<sup>®</sup> Measuring Cups

Few pieces of kitchen gear get as much use and as little design consideration as measuring cups. We sought to change that with measuring cups as well thought-out as they are attractive. Easy-to-read numbers (in both US and metric measurements) on translucent silicone make accurate measuring of any ingredient a snap. Silicone Flex-it<sup>®</sup> Measuring Cups form a spout anywhere along the rim for no-mess pouring. The radius of the lip is designed to make a precise pour and eliminate drips.

- Curved lip eliminates drips
- Nests for space-saving storage
- Heat resistant to 490 °F (254 °C)
- Microwave and dishwasher safe

B26300

Mini Measuring Cup B26900

1 Cup (250 ml)

**2 Cup (500 ml)** B26400