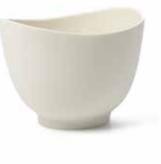

**4 Cup (1000 ml)** B26500

**3 Piece Set** B25300

Make your own spout

Recognized by the 2008 *I.D.* Design Awards, Flex-it\* Mixing Bowls are the ones to reach for. Easy to hold, shape, and clean, these flexible, silicone bowls make a spout anywhere along the rim for accurate pouring. A tapered wall thickness and sturdy base keep the center of gravity low to improve stability and reduce spills. Elegant wave rim and contemporary colors make them beautiful enough to leave out on the counter.