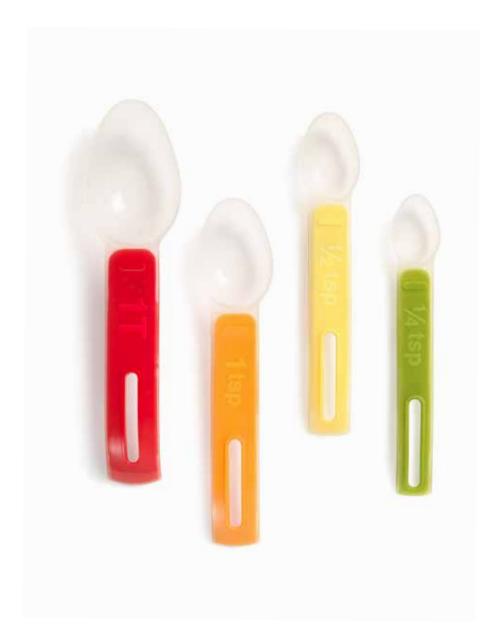

### Flex~it<sup>®</sup> 4-Piece, Magnetic, Measuring Cup & Spoon Sets

These practical, multi-functional, easy-to-stack and store cup and spoon sets are a kitchen essential. A flat bottom bowl paired with a curved handle sits flat for onehand filling. Sturdy handles scoop without flexing and a flat rim allows for easy leveling of solid ingredients. Flexible, no-drip spout makes pouring liquid ingredients a snap. Includes self-stacking magnets that keep the set neatly nested.

- Rests flat & stable on any surface
- Strong magnets keep the set nested together saving storage space
- Translucent for half measurements
- Make your own spout

NEW ITEM!

4-Piece Magenetic Measuring Spoon Set B15500

4-Piece Magenetic Measuring Cup Set B15600

8-Piece Magenetic Measuring Spoon & Measuring Cup Set XXXX00