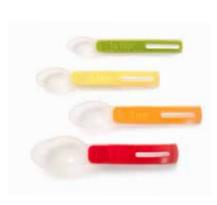

### Flex~it<sup>®</sup> 4-Piece, Magnetic, Measuring Cup & Spoon Sets

These practical, multi-functional, easy-to-stack and store cup and spoon sets are a kitchen essential. A flat bottom bowl paired with a curved handle sits flat for onehand filling. Sturdy handles scoop without flexing and a flat rim allows for easy leveling of solid ingredients. Flexible, no-drip spout makes pouring liquid ingredients a snap. Includes self-stacking magnets that keep the set neatly nested.

- Rests flat & stable on any surface
- Strong magnets keep the set nested together saving storage space
- Translucent for half measurements
- Make your own spout

NEW ITEM!

4-Piece Magenetic Measuring Spoon Set B15500

4-Piece Magenetic Measuring Cup Set B15600

8-Piece Magenetic Measuring Spoon & Measuring Cup Set XXXX00