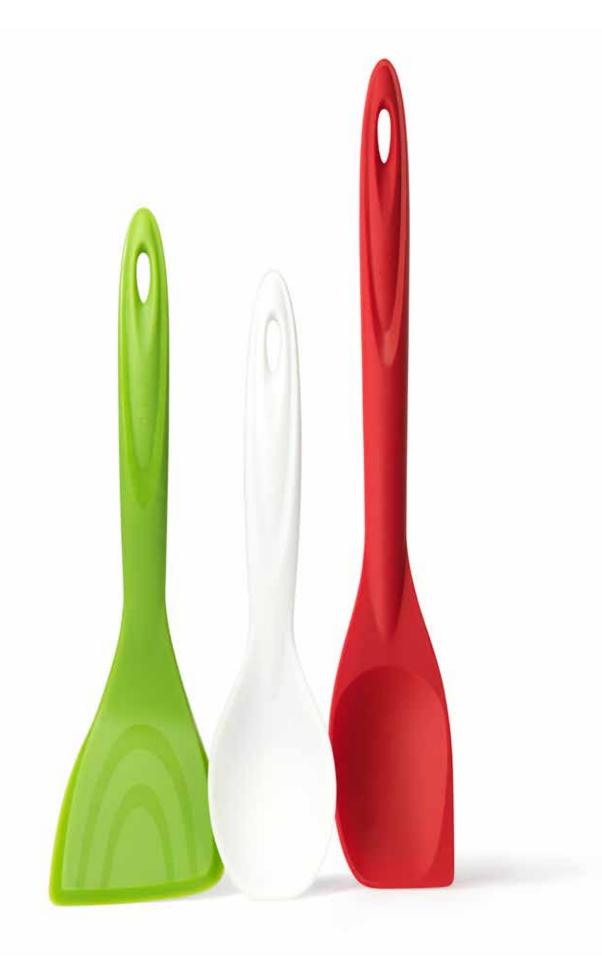

### Steel-Reinforced Utensils

Simple tools can't hide their imperfections. That's why we obsessed over every detail in our steel-reinforced utensils. Made of silicone with a full-length spring-steel core, our spatulas have just the right amount of flex for your needs. Sharp, firm edges provide efficient scraping coverage and a mix of curves and notches mean no matter what the shape of the container, even tight corners, the fit will be perfect. Seamless construction is graceful and eliminates food traps.

- Full-length spring-steel core keeps its shape and provides flex
- Sharp edges are efficient and accurate
  Heat resistant to 600 °F (315 °C)
- Seamless homogenous design is hygienic and dishwasher safe

### Spoon Spatula

| Slim Spatula |        |
|--------------|--------|
|              | B10101 |
|              | B10102 |
|              | B10104 |

### Wide Spatula