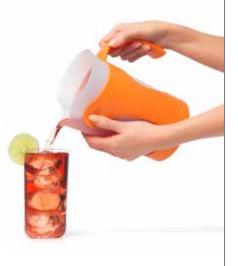

### Flex~it® Pitcher

In order to create a pitcher worthy of the Flex-it® line we knew it had to be as aesthetically pleasing as it was easy-to-use. Our Flex-it® pitcher features a flexible, adjustable spout for an accurate, no mess pour. The silicone liner holds a full 50 ounces, features a curved lip to eliminate drips and is removable for easy cleaning. A sturdy, ergonomic handle helps even a full pitcher feel secure and balanced. The snug-fit lid is removable lid for storage.

- Ergonomic handle for the perfect pour
- 50 oz silicone liner keeps drinks cooler, is removable and dishwasher safe
- Snug-fit lid included

B70001

B70004

B70006