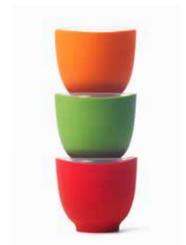

### Flex~it<sup>®</sup> Prep Bowls

Make your own spout

Ditch the mismatched bowls and miscellaneous containers and get prep bowls made for the task. They feature the same smart design as our mixing bowls and measuring cups with a pinch-to-pour rim, no-drip lip, plus the convenience of a secure omnidirectional lid. Our 2-ounce Pinch Bowls are perfect for keeping spices, oils, and other ingredients at the ready. The pinchto-pour rim make these miniature bowls hugely useful.

- Secure air-tight lid keeps leftovers fresh for future use
- Heat resistant to 490 °F (254 °C), Lids to 260 °F (126 °C)
- Microwave and dishwasher safe

### 2 Cup Prep Bowl Set B25065