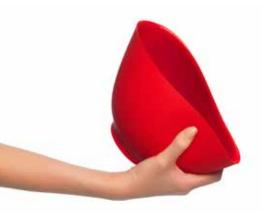

**4 Cup (1000 ml)** B26500

**3 Piece Set** B25300

Make your own spout

Recognized by the 2008 *I.D.* Design Awards, Flex-it\* Mixing Bowls are the ones to reach for. Easy to hold, shape, and clean, these flexible, silicone bowls make a spout anywhere along the rim for accurate pouring. A tapered wall thickness and sturdy base keep the center of gravity low to improve stability and reduce spills. Elegant wave rim and contemporary colors make them beautiful enough to leave out on the counter.