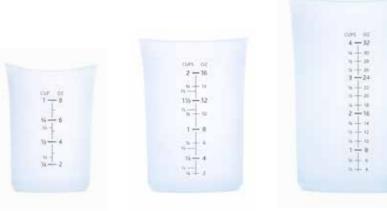

## Flex~it<sup>®</sup> Measuring Cups

Few pieces of kitchen gear get as much use and as little design consideration as measuring cups. We sought to change that with measuring cups as well thought-out as they are attractive. Easy-to-read numbers (in both US and metric measurements) on translucent silicone make accurate measuring of any ingredient a snap. Silicone Flex-it<sup>®</sup> Measuring Cups form a spout anywhere along the rim for no-mess pouring. The radius of the lip is designed to make a precise pour and eliminate drips.

- Curved lip eliminates drips
- Nests for space-saving storage
- Heat resistant to 490 °F (254 °C)
- Microwave and dishwasher safe

B26300

Mini Measuring Cup B26900

1 Cup (250 ml)

**2 Cup (500 ml)** B26400

**4 Cup (1000 ml)** B26500

**3 Piece Set** B25300

Make your own spout

Recognized by the 2008 *I.D.* Design Awards, Flex-it\* Mixing Bowls are the ones to reach for. Easy to hold, shape, and clean, these flexible, silicone bowls make a spout anywhere along the rim for accurate pouring. A tapered wall thickness and sturdy base keep the center of gravity low to improve stability and reduce spills. Elegant wave rim and contemporary colors make them beautiful enough to leave out on the counter.