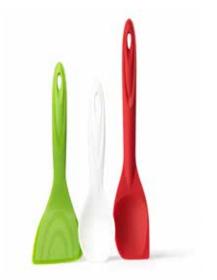

### Steel-Reinforced Utensils

Simple tools can't hide their imperfections. That's why we obsessed over every detail in our steel-reinforced utensils. Made of silicone with a full-length spring-steel core, our spatulas have just the right amount of flex for your needs. Sharp, firm edges provide efficient scraping coverage and a mix of curves and notches mean no matter what the shape of the container, even tight corners, the fit will be perfect. Seamless construction is graceful and eliminates food traps.

- Full-length spring-steel core keeps its shape and provides flex
- Sharp edges are efficient and accurate
  Heat resistant to 600 °F (315 °C)
- Seamless homogenous design is hygienic and dishwasher safe

### Spoon Spatula

| Slim Spatula |        |
|--------------|--------|
|              | B10101 |
|              | B10102 |
|              | B10104 |

### Wide Spatula

# Scraper Spatula Image: Biological state Image: Biological state

Spring-steel core keeps them slim and sturdy