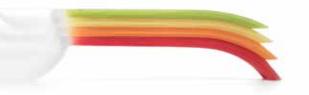

## Flex~it<sup>®</sup> Measuring Cups

Few pieces of kitchen gear get as much use and as little design consideration as measuring cups. We sought to change that with measuring cups as well thought-out as they are attractive. Easy-to-read numbers (in both US and metric measurements) on translucent silicone make accurate measuring of any ingredient a snap. Silicone Flex-it<sup>®</sup> Measuring Cups form a spout anywhere along the rim for no-mess pouring. The radius of the lip is designed to make a precise pour and eliminate drips.

- Curved lip eliminates drips
- Nests for space-saving storage
- Heat resistant to 490 °F (254 °C)
- Microwave and dishwasher safe

B26300

Mini Measuring Cup B26900

1 Cup (250 ml)

**2 Cup (500 ml)** B26400