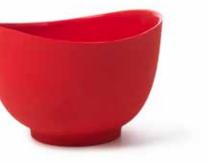

**4 Cup (1000 ml)** B26500

**3 Piece Set** B25300

Make your own spout

Recognized by the 2008 *I.D.* Design Awards, Flex-it\* Mixing Bowls are the ones to reach for. Easy to hold, shape, and clean, these flexible, silicone bowls make a spout anywhere along the rim for accurate pouring. A tapered wall thickness and sturdy base keep the center of gravity low to improve stability and reduce spills. Elegant wave rim and contemporary colors make them beautiful enough to leave out on the counter.

- Curved lip eliminates drips
- Nests for space-saving storage
- Heat resistant to 490 °F (254 °C)
- Microwave and dishwasher safe