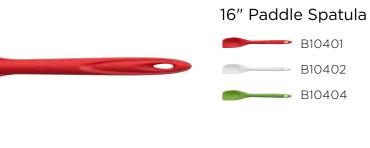

### Steel-Reinforced Utensils

Heat resistant, sturdy, and yet gentle enough for non-stick surfaces, these tools are an essential addition to your kitchen. Made of silicone with a full-length spring-steel core, they keep their shape while offering just the right amount of flex. Our ladle uses the same no-drip lip of our bowls so that you can make an accurate, mess-free pour even into small containers. Our long-reach Paddle Spatula and Turner are ideal for large pots, grills, and high heat situations.

- Full-length spring-steel core keeps its shape and provides flex
- Won't scratch non-stick surfaces
- Heat resistant to 600 °F (315 °C)
- Seamless, homogenous design is hygienic and dishwasher safe