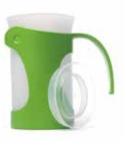

### Flex~it® Pitcher

In order to create a pitcher worthy of the Flex-it® line we knew it had to be as aesthetically pleasing as it was easy-to-use. Our Flex-it® pitcher features a flexible, adjustable spout for an accurate, no mess pour. The silicone liner holds a full 50 ounces, features a curved lip to eliminate drips and is removable for easy cleaning. A sturdy, ergonomic handle helps even a full pitcher feel secure and balanced. The snug-fit lid is removable lid for storage.

- Ergonomic handle for the perfect pour
- 50 oz silicone liner keeps drinks cooler, is removable and dishwasher safe
- Snug-fit lid included

B70001

B70004

B70006