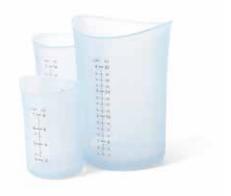

## Flex~it<sup>®</sup> Measuring Cups

Few pieces of kitchen gear get as much use and as little design consideration as measuring cups. We sought to change that with measuring cups as well thought-out as they are attractive. Easy-to-read numbers (in both US and metric measurements) on translucent silicone make accurate measuring of any ingredient a snap. Silicone Flex-it<sup>®</sup> Measuring Cups form a spout anywhere along the rim for no-mess pouring. The radius of the lip is designed to make a precise pour and eliminate drips.

- Curved lip eliminates drips
- Nests for space-saving storage
- Heat resistant to 490 °F (254 °C)
- Microwave and dishwasher safe

B26300

Mini Measuring Cup B26900

1 Cup (250 ml)

**2 Cup (500 ml)** B26400

**4 Cup (1000 ml)** B26500

**3 Piece Set** B25300

Make your own spout

Recognized by the 2008 *I.D.* Design Awards, Flex-it\* Mixing Bowls are the ones to reach for. Easy to hold, shape, and clean, these flexible, silicone bowls make a spout anywhere along the rim for accurate pouring. A tapered wall thickness and sturdy base keep the center of gravity low to improve stability and reduce spills. Elegant wave rim and contemporary colors make them beautiful enough to leave out on the counter.