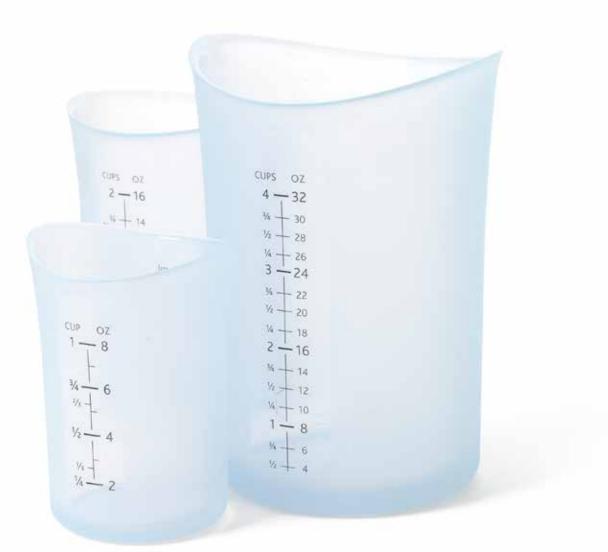

### Flex~it<sup>®</sup> 4-Piece, Magnetic, Measuring Cup & Spoon Sets

These practical, multi-functional, easy-to-stack and store cup and spoon sets are a kitchen essential. A flat bottom bowl paired with a curved handle sits flat for onehand filling. Sturdy handles scoop without flexing and a flat rim allows for easy leveling of solid ingredients. Flexible, no-drip spout makes pouring liquid ingredients a snap. Includes self-stacking magnets that keep the set neatly nested.

- Rests flat & stable on any surface
- Strong magnets keep the set nested together saving storage space
- Translucent for half measurements
- Make your own spout

NEW ITEM!

4-Piece Magenetic Measuring Spoon Set B15500

4-Piece Magenetic Measuring Cup Set B15600

8-Piece Magenetic Measuring Spoon & Measuring Cup Set XXXX00